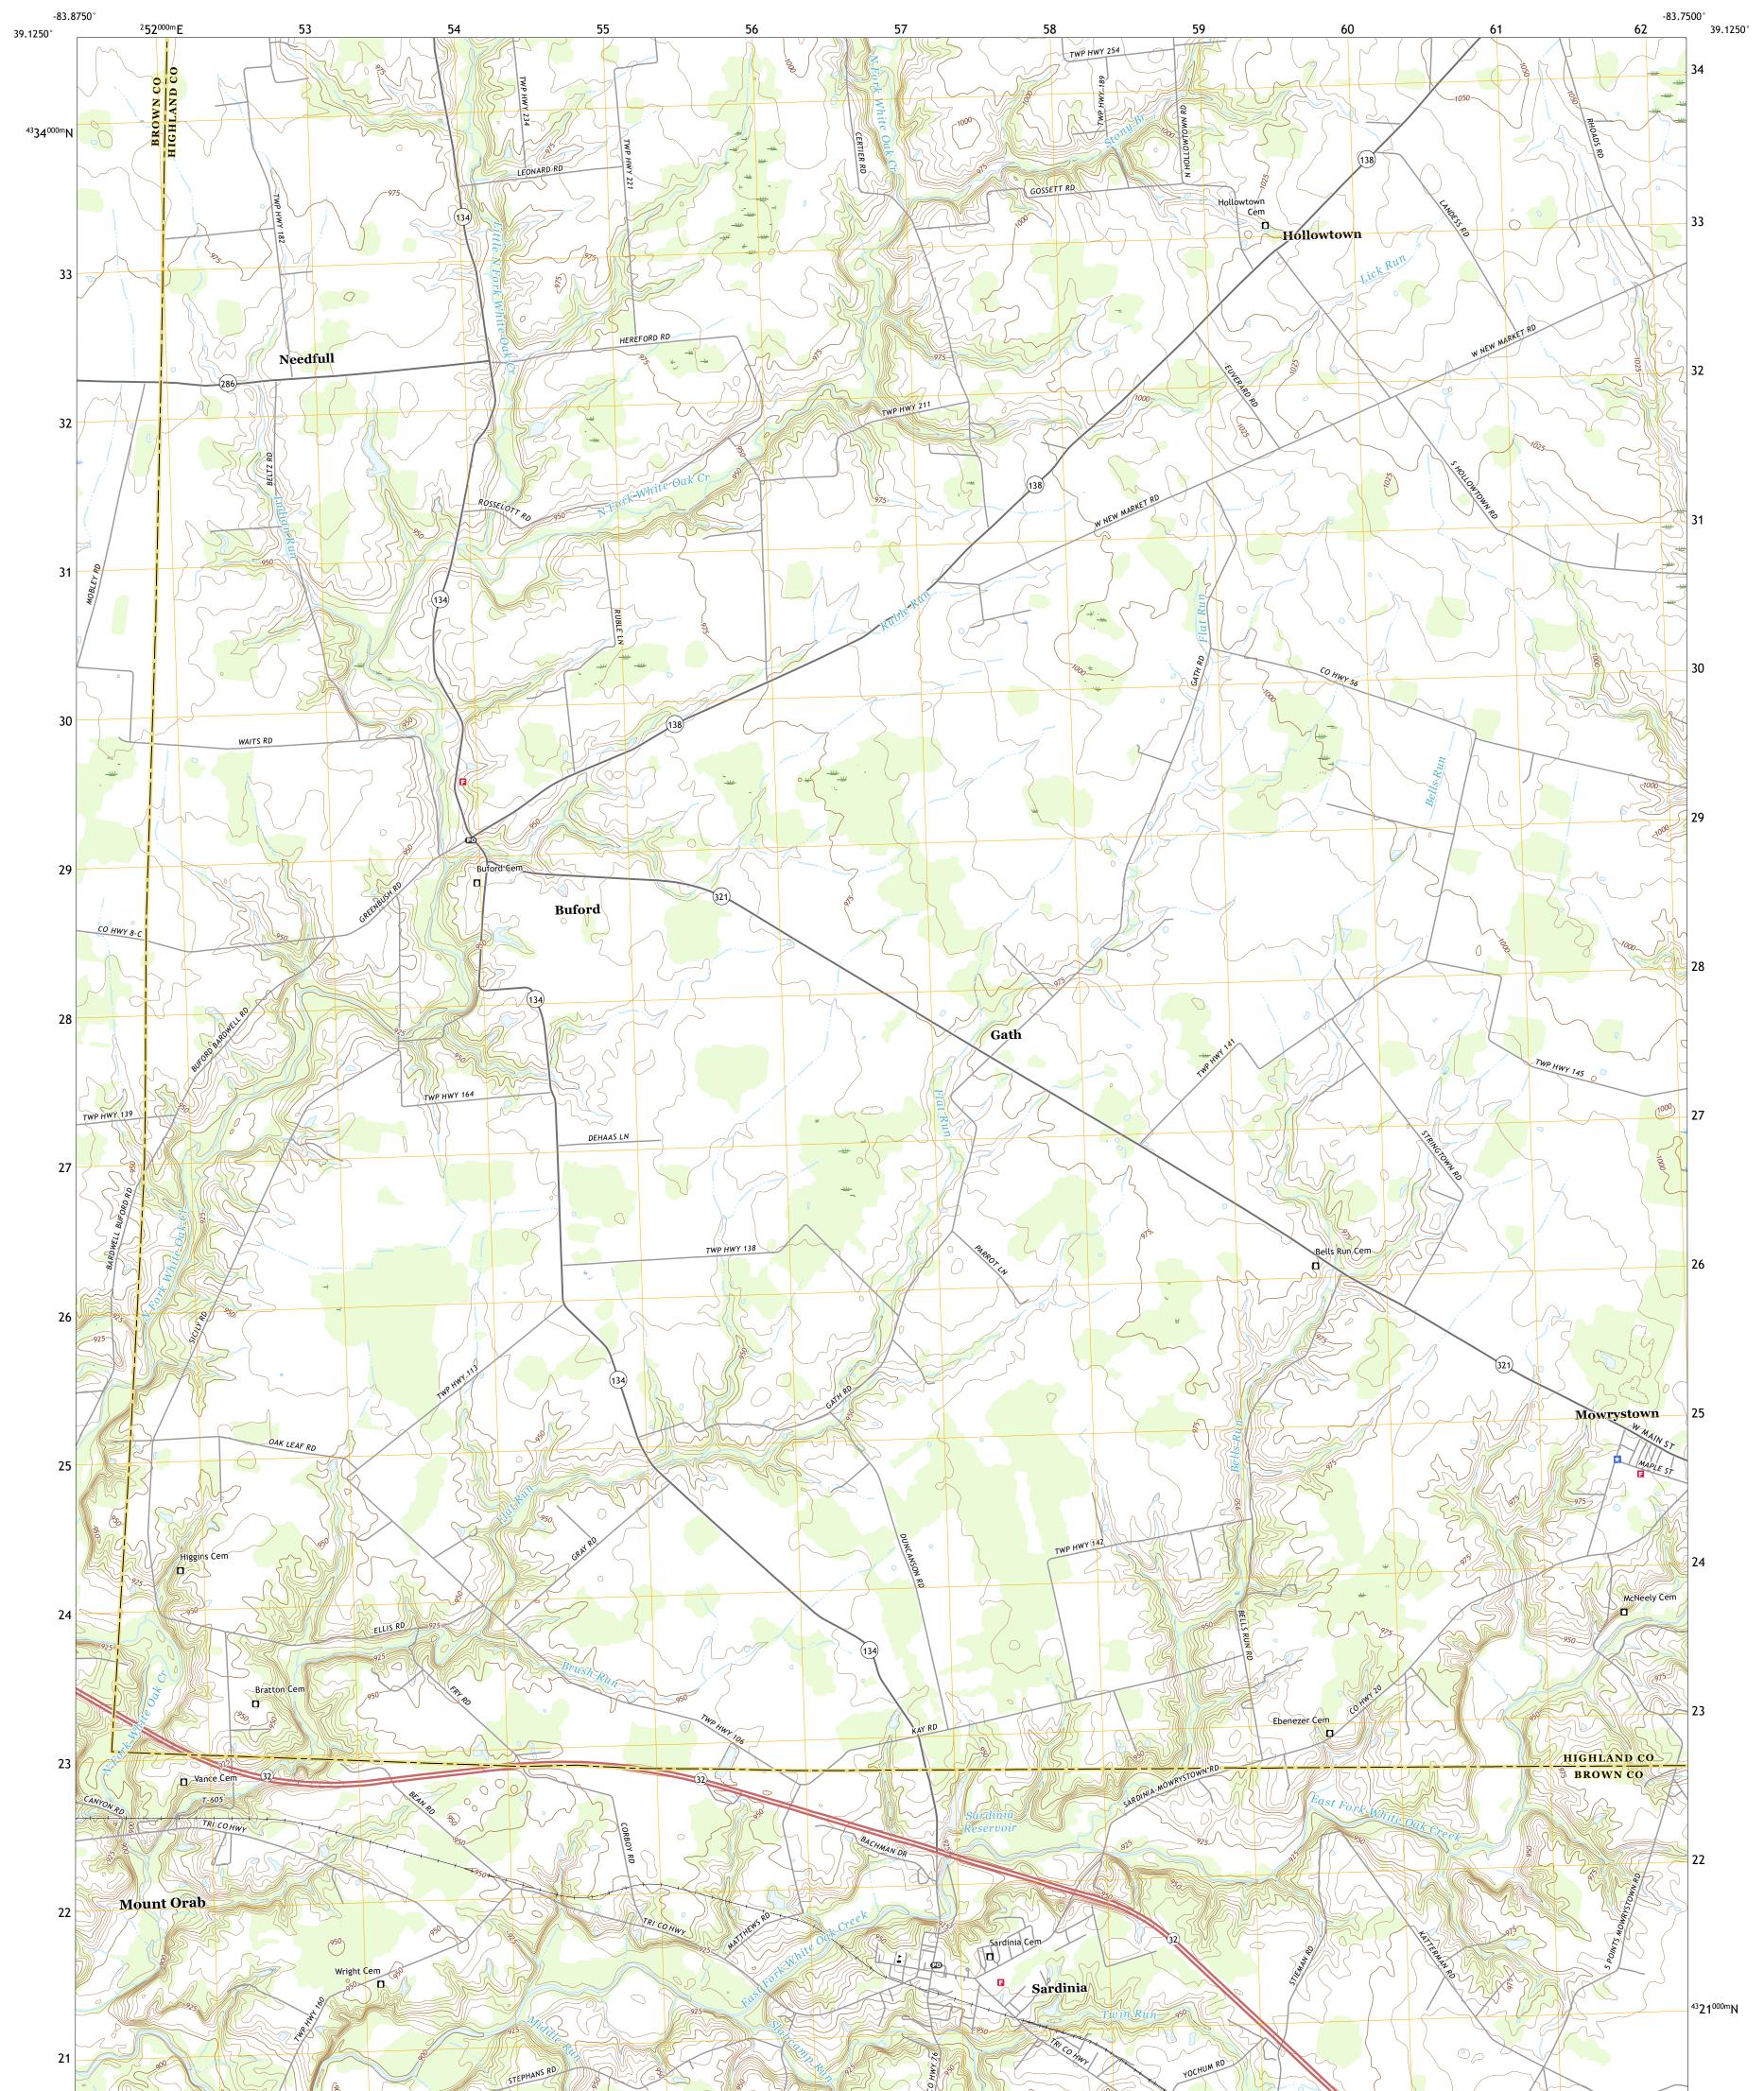

Produced by the United States Geological Survey North American Datum of 1983 (NAD83) World Geodetic System of 1984 (WGS84). Projection and 1 000-meter grid:Universal Transverse Mercator, Zone 175 This map is not a legal document. Boundaries may be generalized for this map scale. Private lands within government reservations may not be shown. Obtain permission before entering private lands.

Imagery......NAIP, July 2015 - October 2015Roads......U.S. Census Bureau, 2016Names......GNIS, 1979 - 2019Hydrography.....National Hydrography Dataset, 1899 - 2019Contours.....National Elevation Dataset, 2010 - 2019Boundaries.....Multiple sources; see metadata file 2017 - 2018Wetlands.....FWS National Wetlands Inventory 2004 - 2007