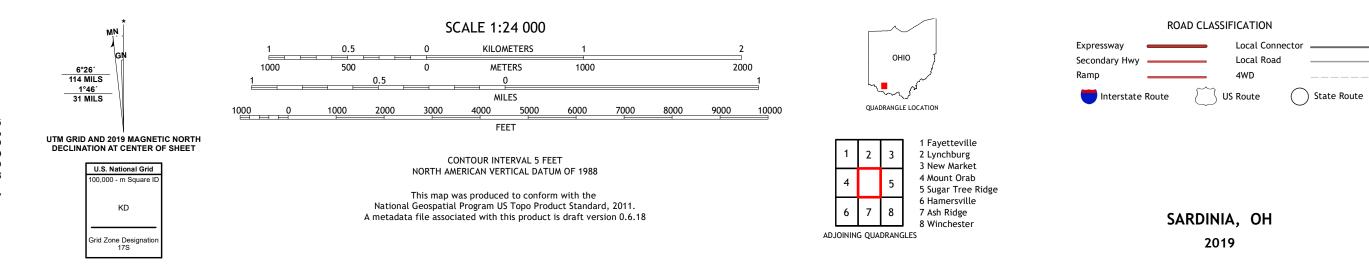

Produced by the United States Geological Survey North American Datum of 1983 (NAD83) World Geodetic System of 1984 (WGS84). Projection and 1 000-meter grid:Universal Transverse Mercator, Zone 175 This map is not a legal document. Boundaries may be generalized for this map scale. Private lands within government reservations may not be shown. Obtain permission before entering private lands.

Imagery......NAIP, July 2015 - October 2015Roads......U.S. Census Bureau, 2016Names......GNIS, 1979 - 2019Hydrography.....National Hydrography Dataset, 1899 - 2019Contours.....National Elevation Dataset, 2010 - 2019Boundaries.....Multiple sources; see metadata file 2017 - 2018Wetlands.....FWS National Wetlands Inventory 2004 - 2007