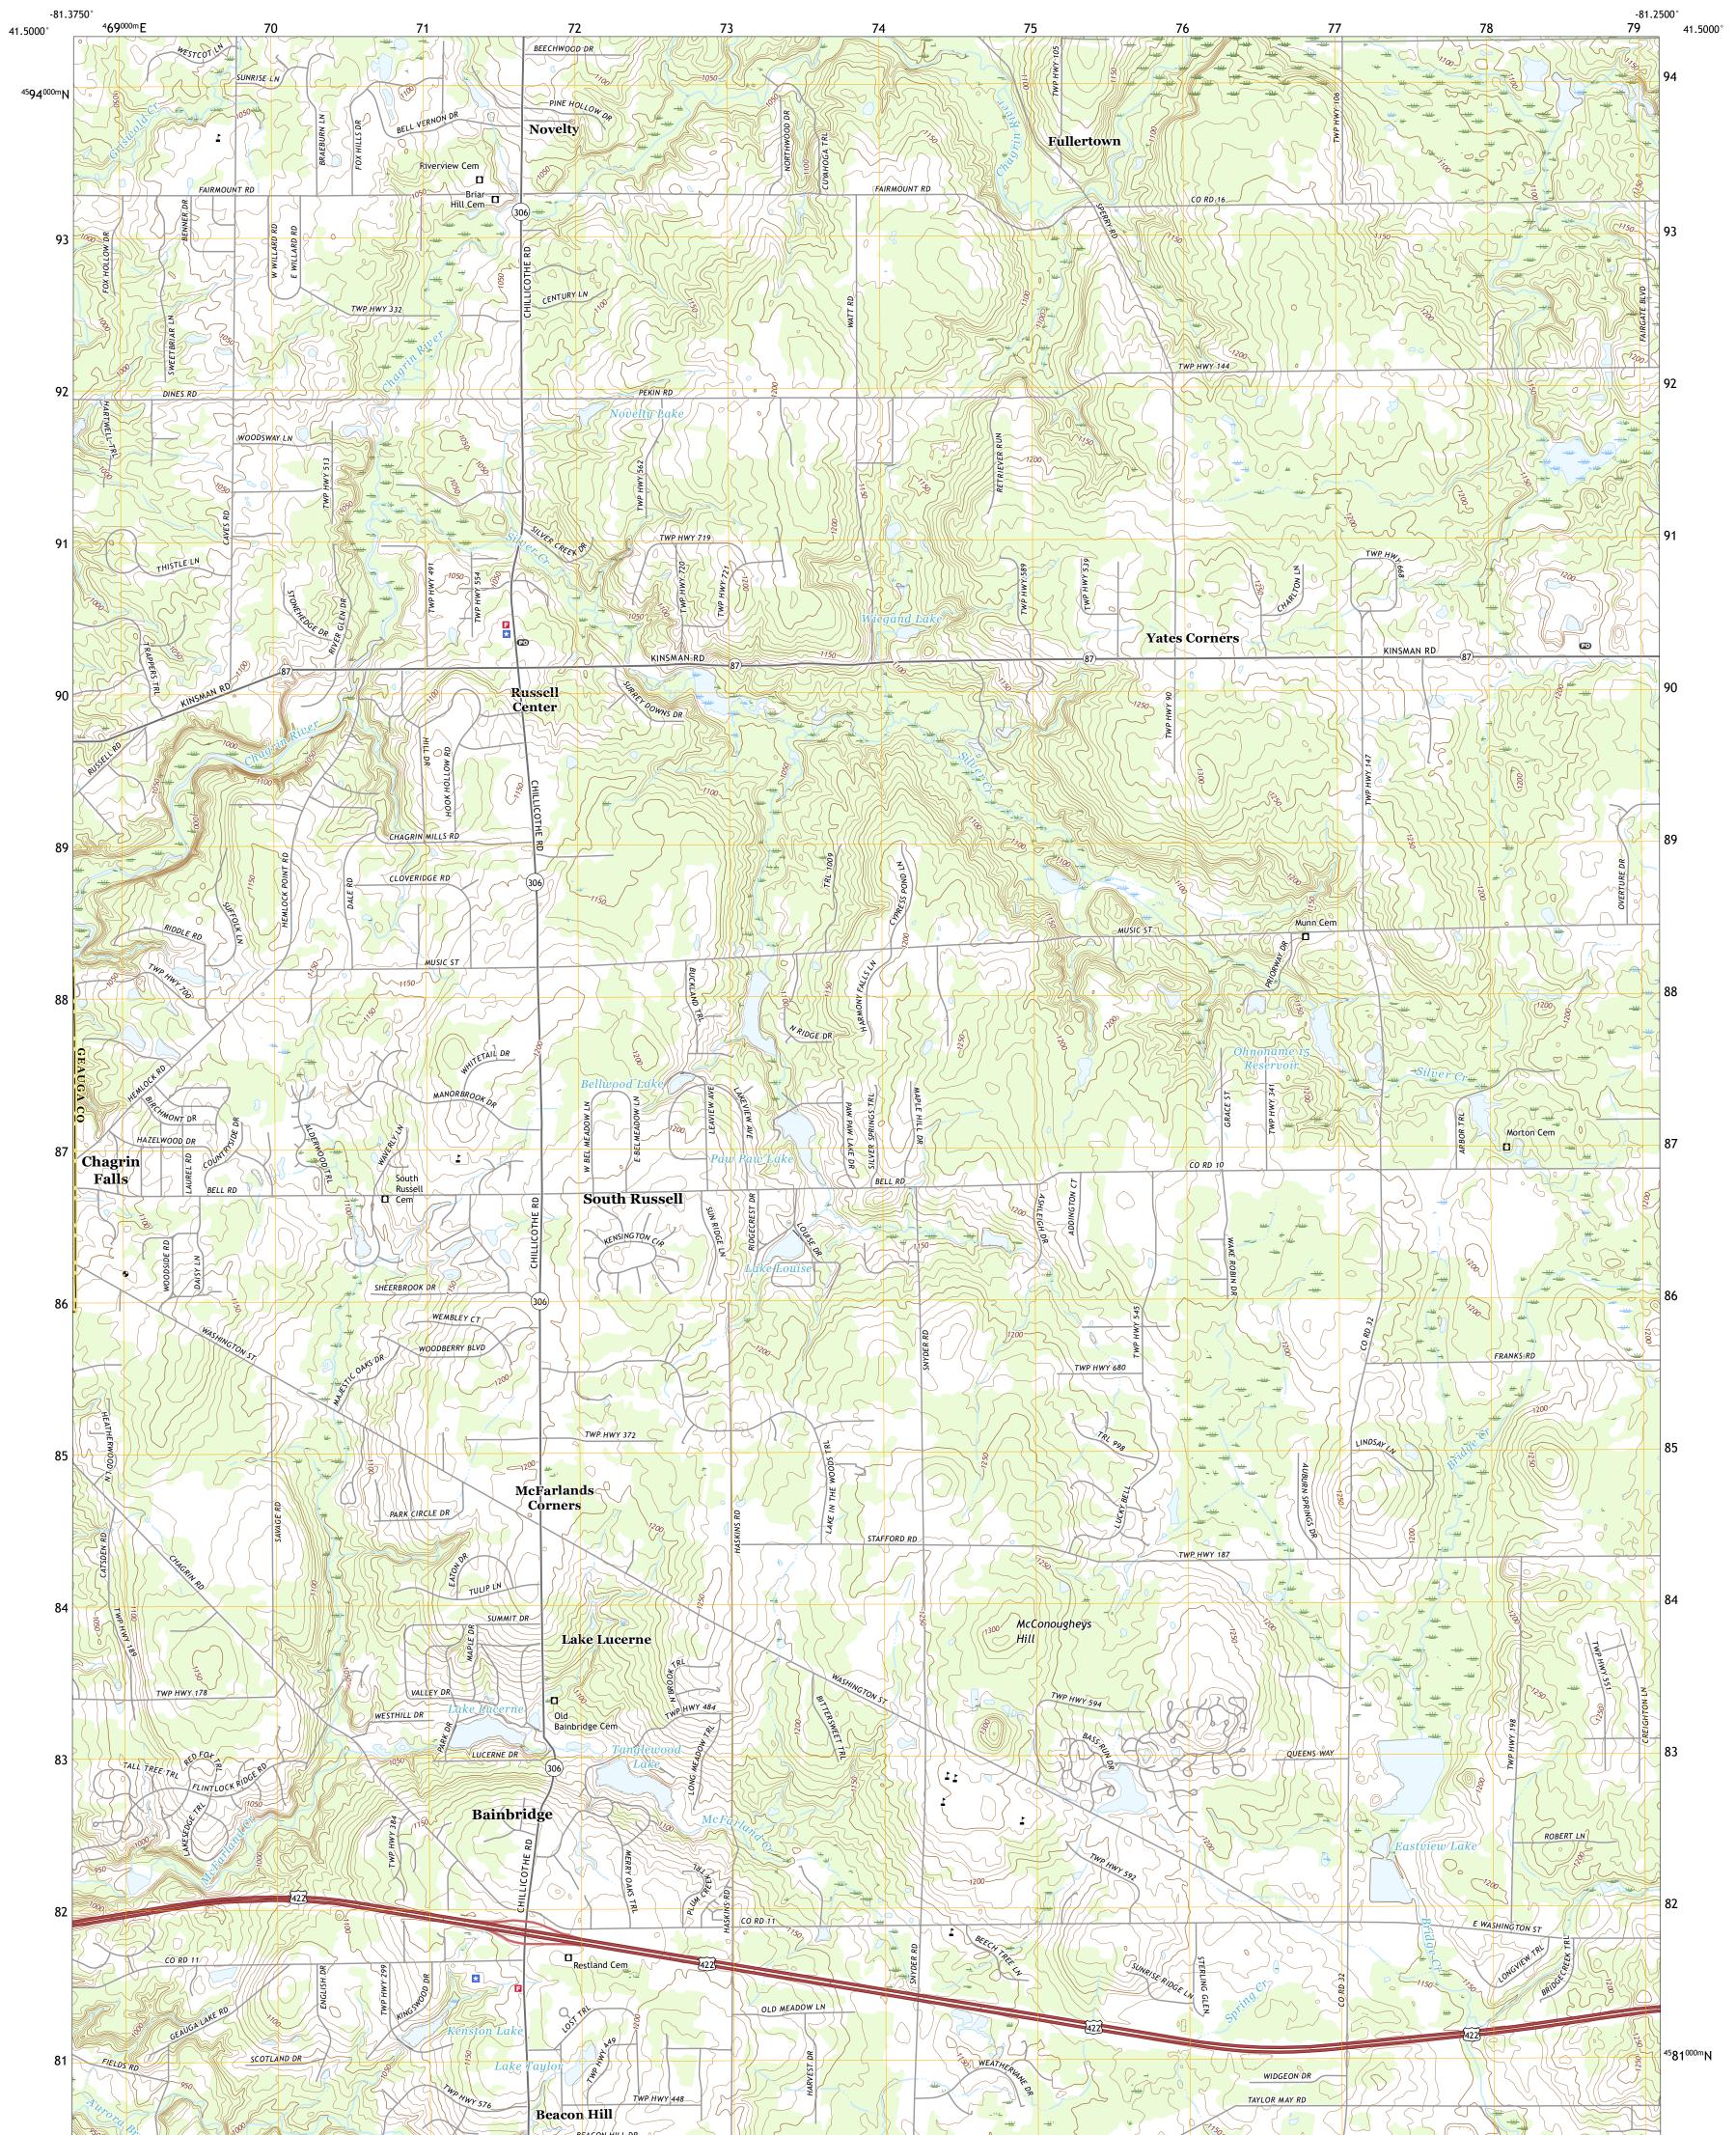

SOUTH RUSSELL QUADRANGLE OHIO 7.5-MINUTE SERIES

Produced by the United States Geological Survey North American Datum of 1983 (NAD83) World Geodetic System of 1984 (WGS84). Projection and 1 000-meter grid:Universal Transverse Mercator, Zone 17T This map is not a legal document. Boundaries may be generalized for this map scale. Private lands within government reservations may not be shown. Obtain permission before entering private lands.