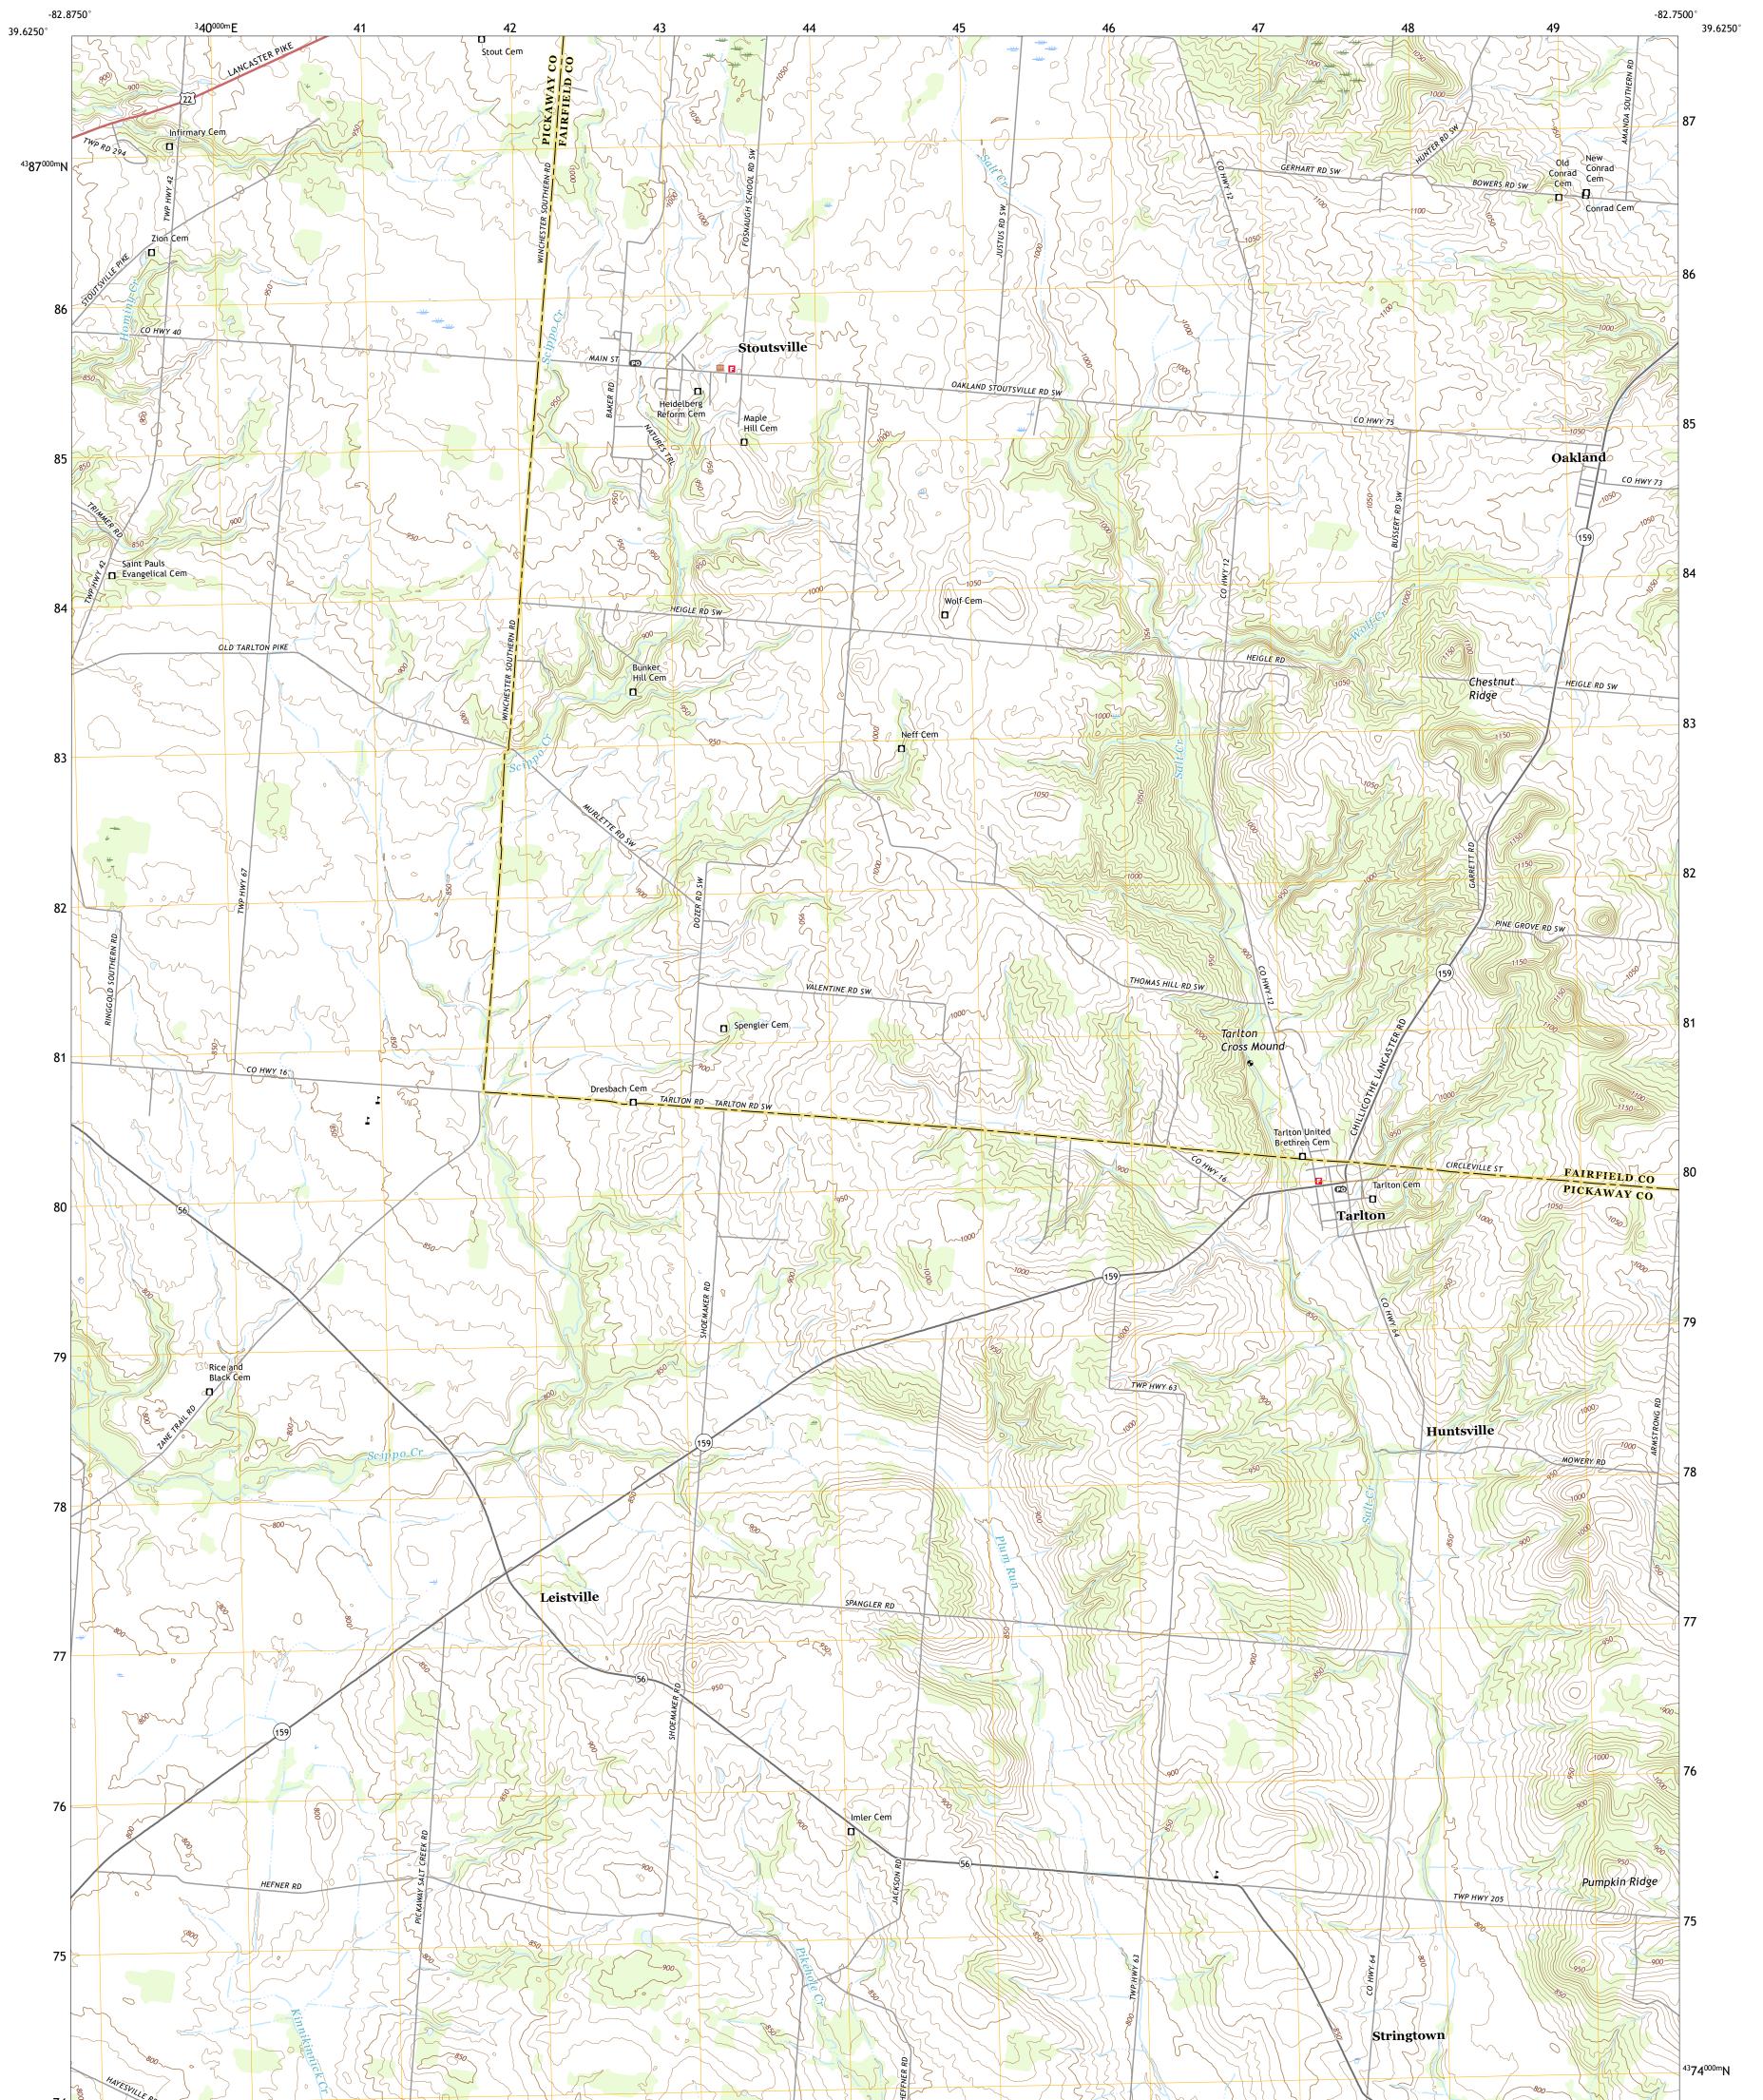

## U.S. DEPARTMENT OF THE INTERIOR U.S. GEOLOGICAL SURVEY

STOUTSVILLE QUADRANGLE OHIO 7.5-MINUTE SERIES

Produced by the United States Geological Survey North American Datum of 1983 (NAD83) World Geodetic System of 1984 (WGS84). Projection and 1 000-meter grid:Universal Transverse Mercator, Zone 175 This map is not a legal document. Boundaries may be generalized for this map scale. Private lands within government reservations may not be shown. Obtain permission before entering private lands.

Imagery..... Roads..... Names..... ......NAIP, July 2015 - October 2015 ......U.S. Census Bureau, 2016 .....GNIS, 1979 - 2019 

 Names......GNN, 1979 - 2019

 Hydrography.....National
 Hydrography

 Dataset,
 2002

 Contours.....National
 Elevation

 Boundaries......Multiple
 sources; see

 Public
 Land

 Survey
 System......BLM,

 Wetlands......FWS
 National

 Wetlands
 Inventory

 2004

 2007

## NSN. 7643016387999 NGA REF NO. US GS X 24 K 4 3 3 8 9

\_\_\_\_