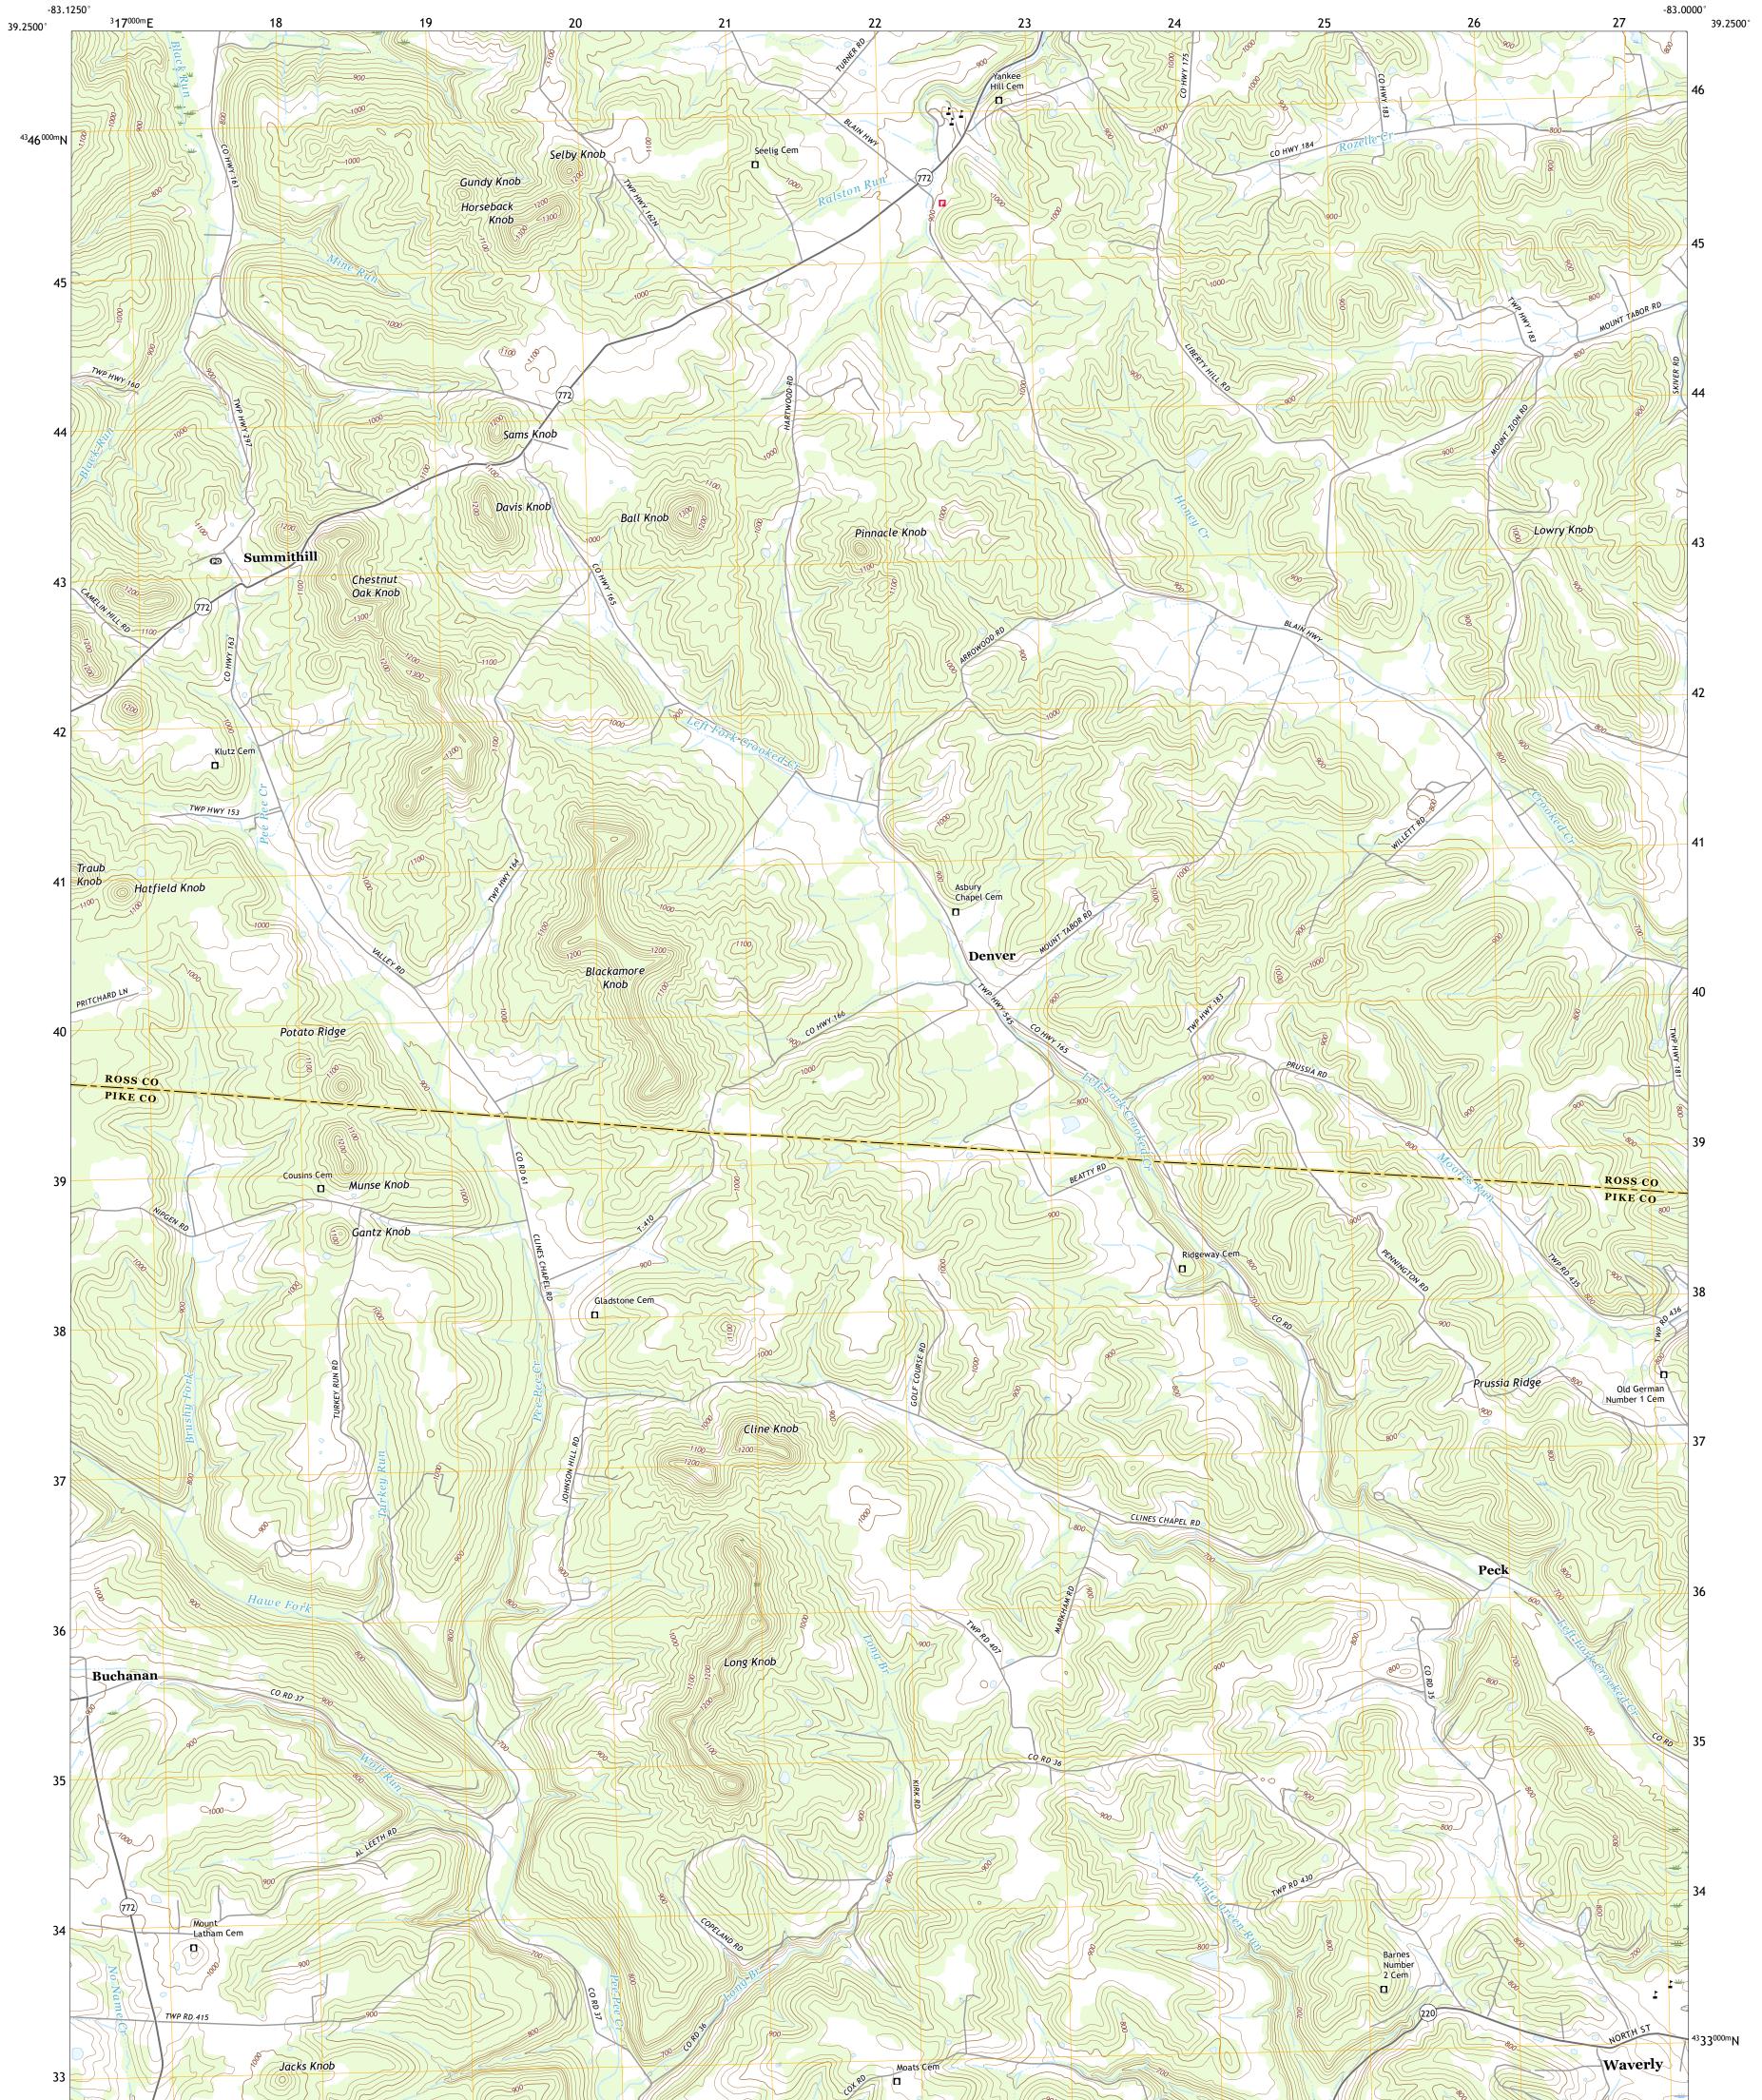

## U.S. DEPARTMENT OF THE INTERIOR U.S. GEOLOGICAL SURVEY

SUMMITHILL QUADRANGLE OHIO 7.5-MINUTE SERIES

Produced by the United States Geological Survey North American Datum of 1983 (NAD83) World Geodetic System of 1984 (WGS84). Projection and 1 000-meter grid:Universal Transverse Mercator, Zone 175 This map is not a legal document. Boundaries may be generalized for this map scale. Private lands within government reservations may not be shown. Obtain permission before entering private lands.