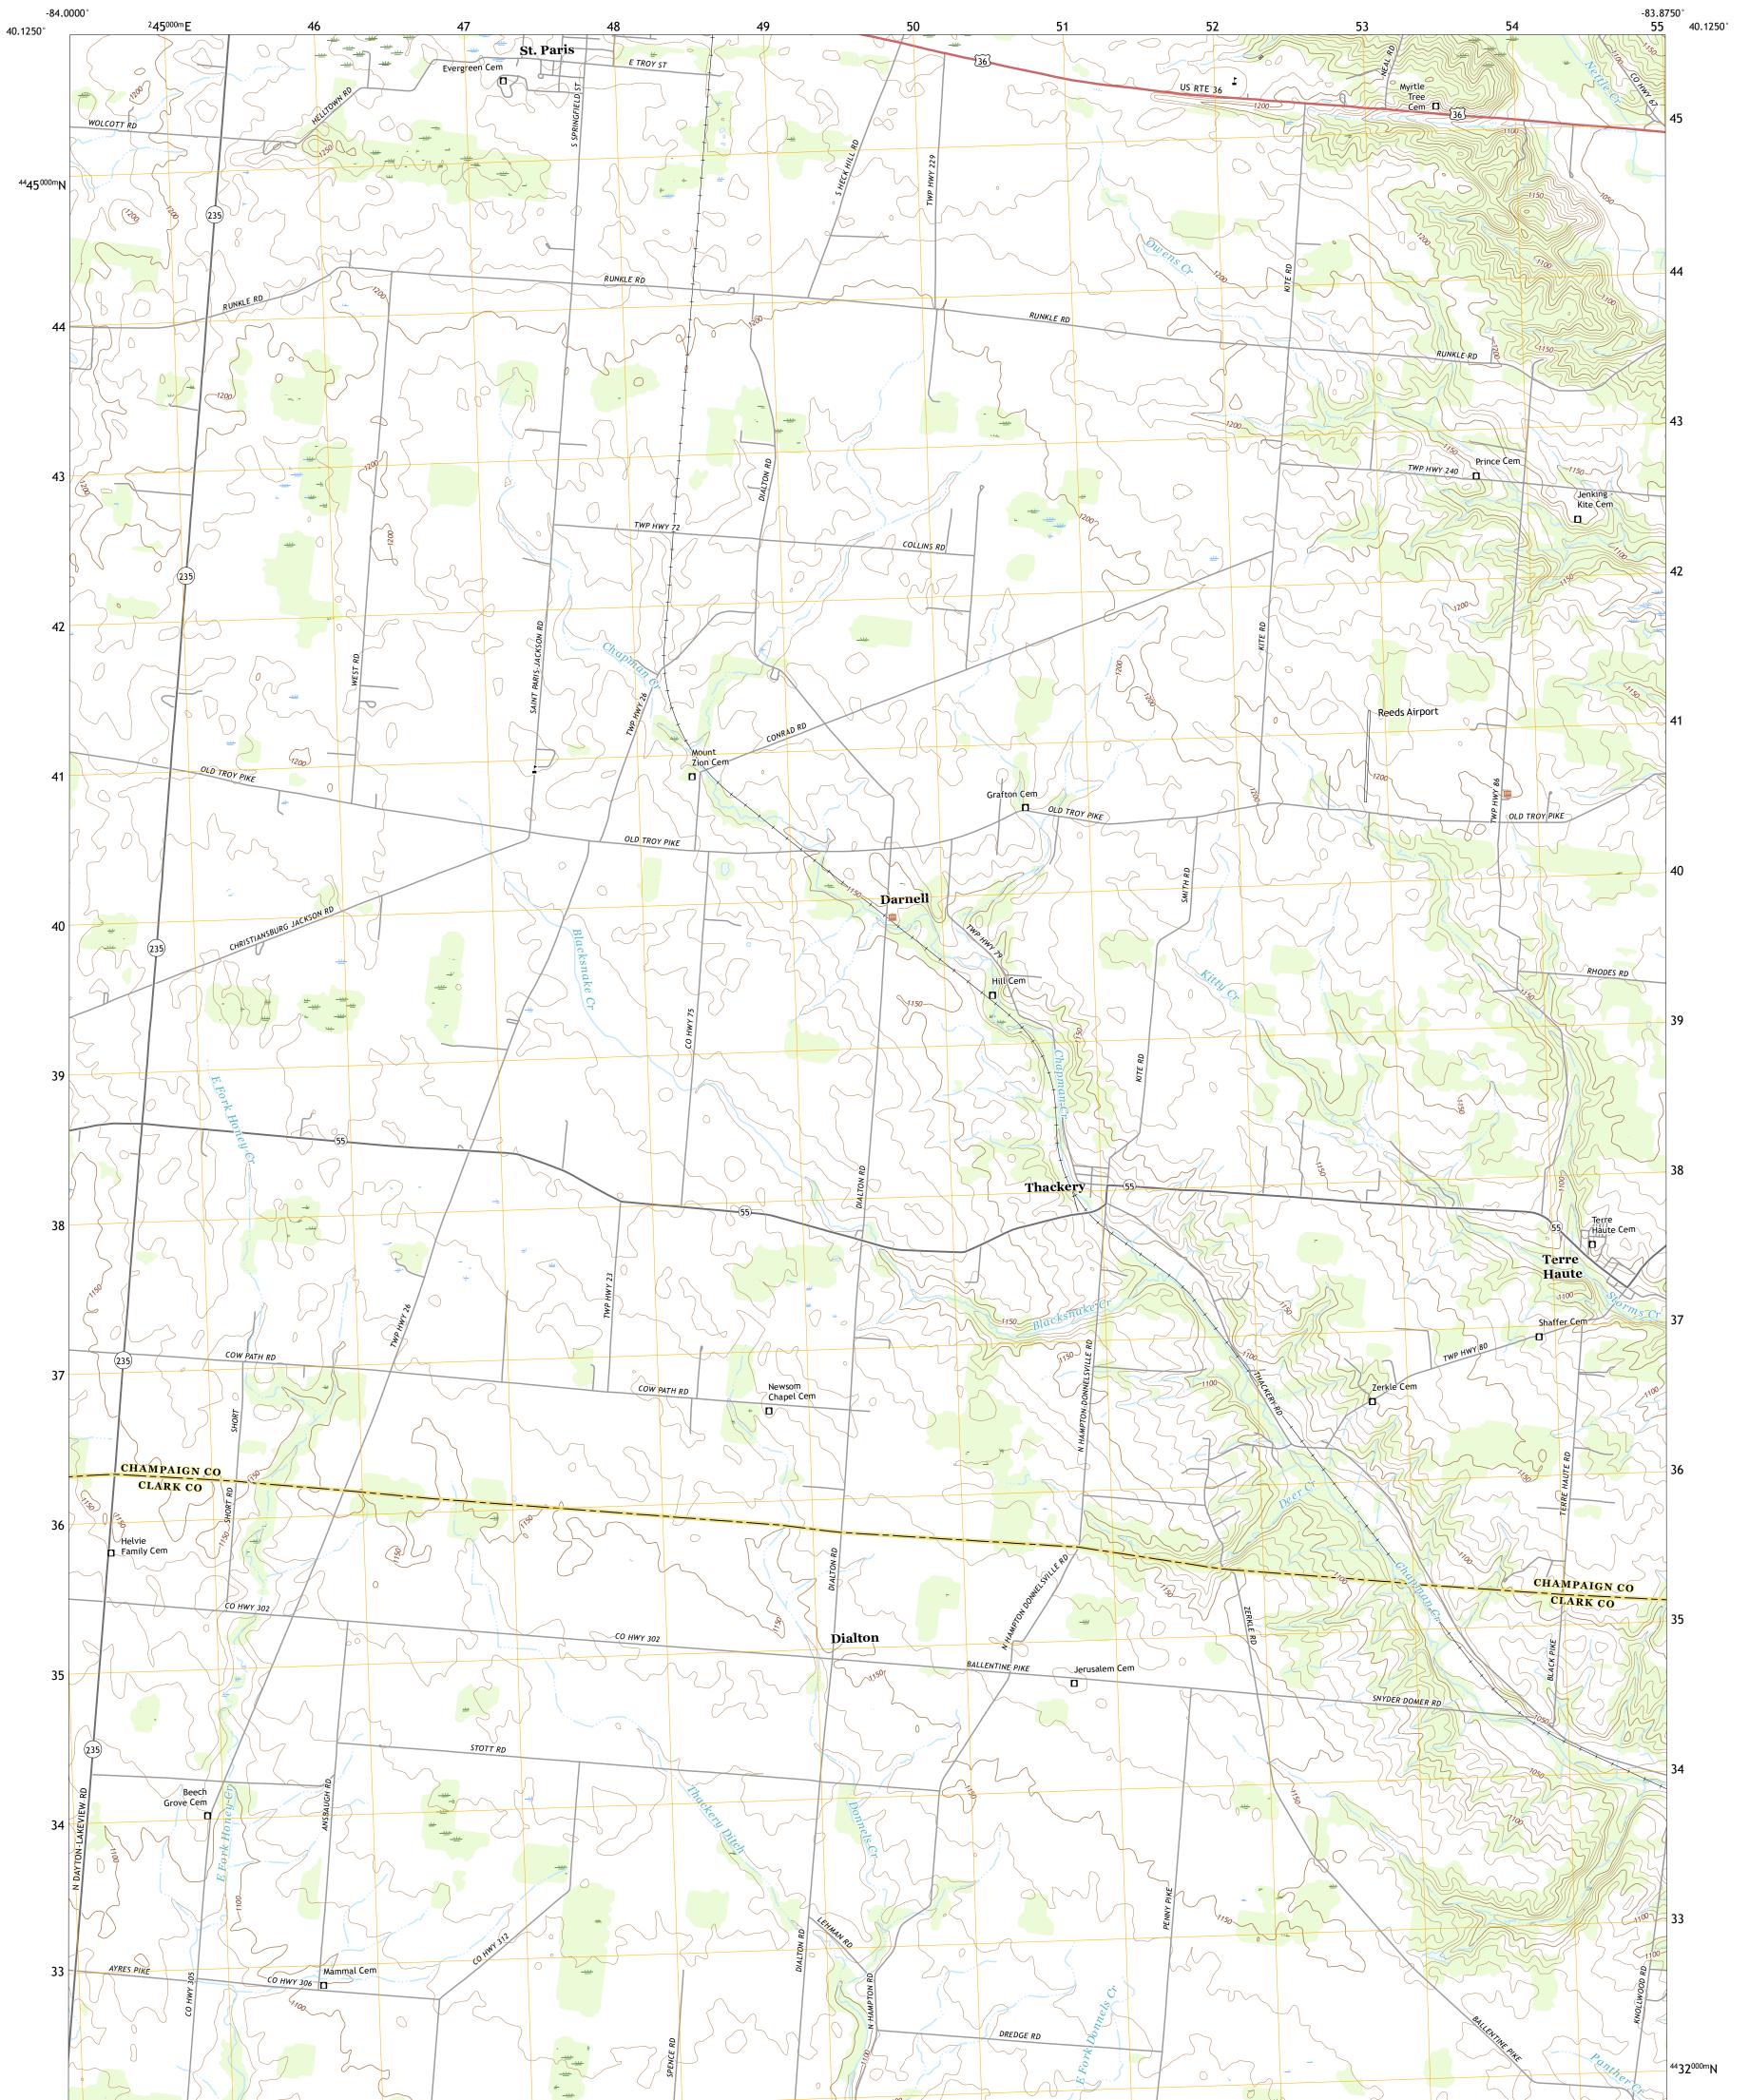

## U.S. DEPARTMENT OF THE INTERIOR U.S. GEOLOGICAL SURVEY

THACKERY QUADRANGLE OHIO 7.5-MINUTE SERIES

Produced by the United States Geological Survey North American Datum of 1983 (NAD83) World Geodetic System of 1984 (WGS84). Projection and 1 000-meter grid:Universal Transverse Mercator, Zone 16T\17T\16S\17S This map is not a legal document. Boundaries may be generalized for this map scale. Private lands within government reservations may not be shown. Obtain permission before entering private lands.