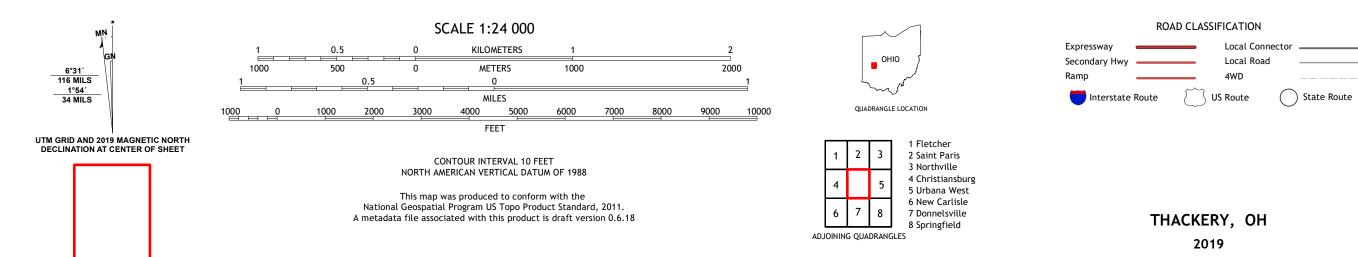

## U.S. DEPARTMENT OF THE INTERIOR U.S. GEOLOGICAL SURVEY

THACKERY QUADRANGLE OHIO 7.5-MINUTE SERIES

Produced by the United States Geological Survey North American Datum of 1983 (NAD83) World Geodetic System of 1984 (WGS84). Projection and 1 000-meter grid:Universal Transverse Mercator, Zone 16T\17T\16S\17S This map is not a legal document. Boundaries may be generalized for this map scale. Private lands within government reservations may not be shown. Obtain permission before entering private lands.

Imagery......NAIP, August 2015 - October 2015 Roads......OKIP, August 2015 - October 2015 Names.......GNIS, 1979 - 2019 Hydrography......GNIS, 1979 - 2018 Contours.....National Hydrography Dataset, 1899 - 2018 Contours.....National Elevation Dataset, 2010 Boundaries.....Multiple sources; see metadata file 2017 - 2018 Public Land Survey System......BLM, 2017 Wetlands......FWS National Wetlands Inventory 2004 - 2007