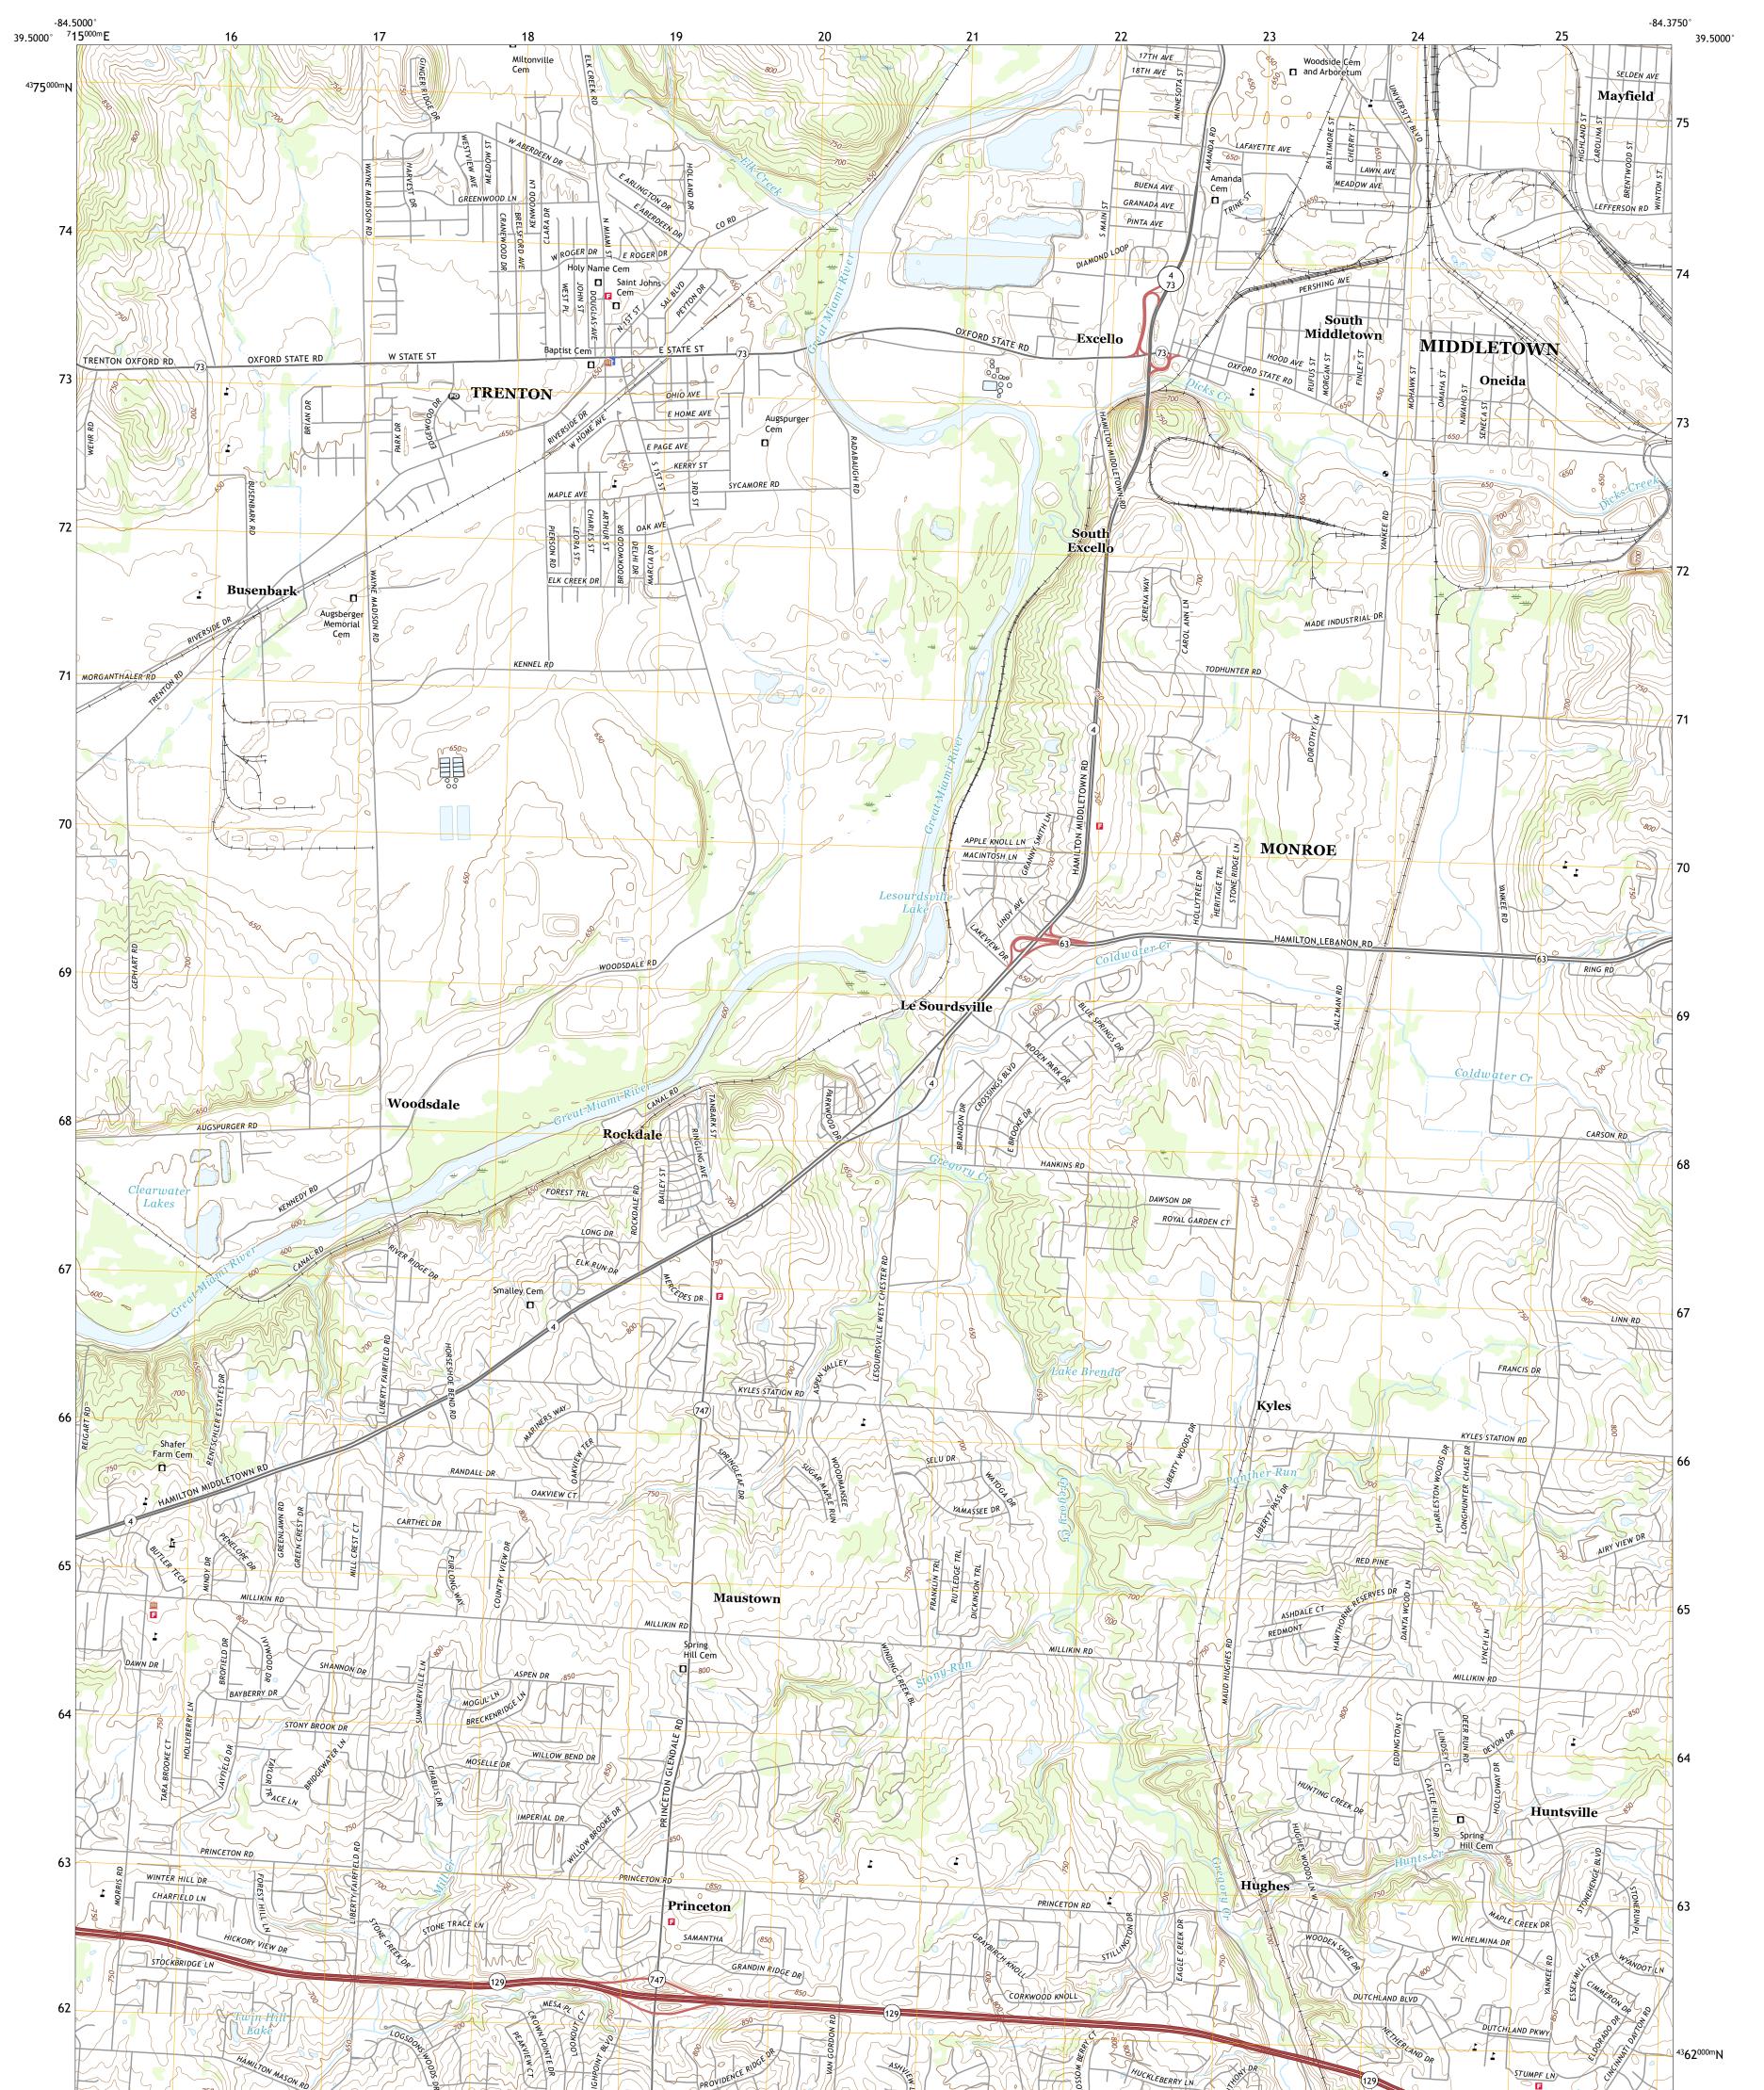

## U.S. DEPARTMENT OF THE INTERIOR U.S. GEOLOGICAL SURVEY

TRENTON QUADRANGLE OHIO - BUTLER COUNTY 7.5-MINUTE SERIES

Produced by the United States Geological Survey North American Datum of 1983 (NAD83) World Geodetic System of 1984 (WGS84). Projection and 1 000-meter grid:Universal Transverse Mercator, Zone 16S This map is not a legal document. Boundaries may be generalized for this map scale. Private lands within government reservations may not be shown. Obtain permission before entering private lands.

Imagery......NAIP, June 2015 - October 2015Roads......U.S.CensusBureau, 2016Names......GNIS, 1979 - 2019Hydrography.....NationalHydrography Dataset, 2006Contours.....NationalElevationBoundaries.....Multiple sources; see metadata file 2017 - 2018PublicLandSurveySystem......BLM, 2017Wetlands.....FWSNationalWetlandsInventory2004 - 2007

## NSN. 7 6 4 3 0 1 6 3 8 8 0 2 1 NGA REF NO. US GSX24 K 4 5 6 1 8