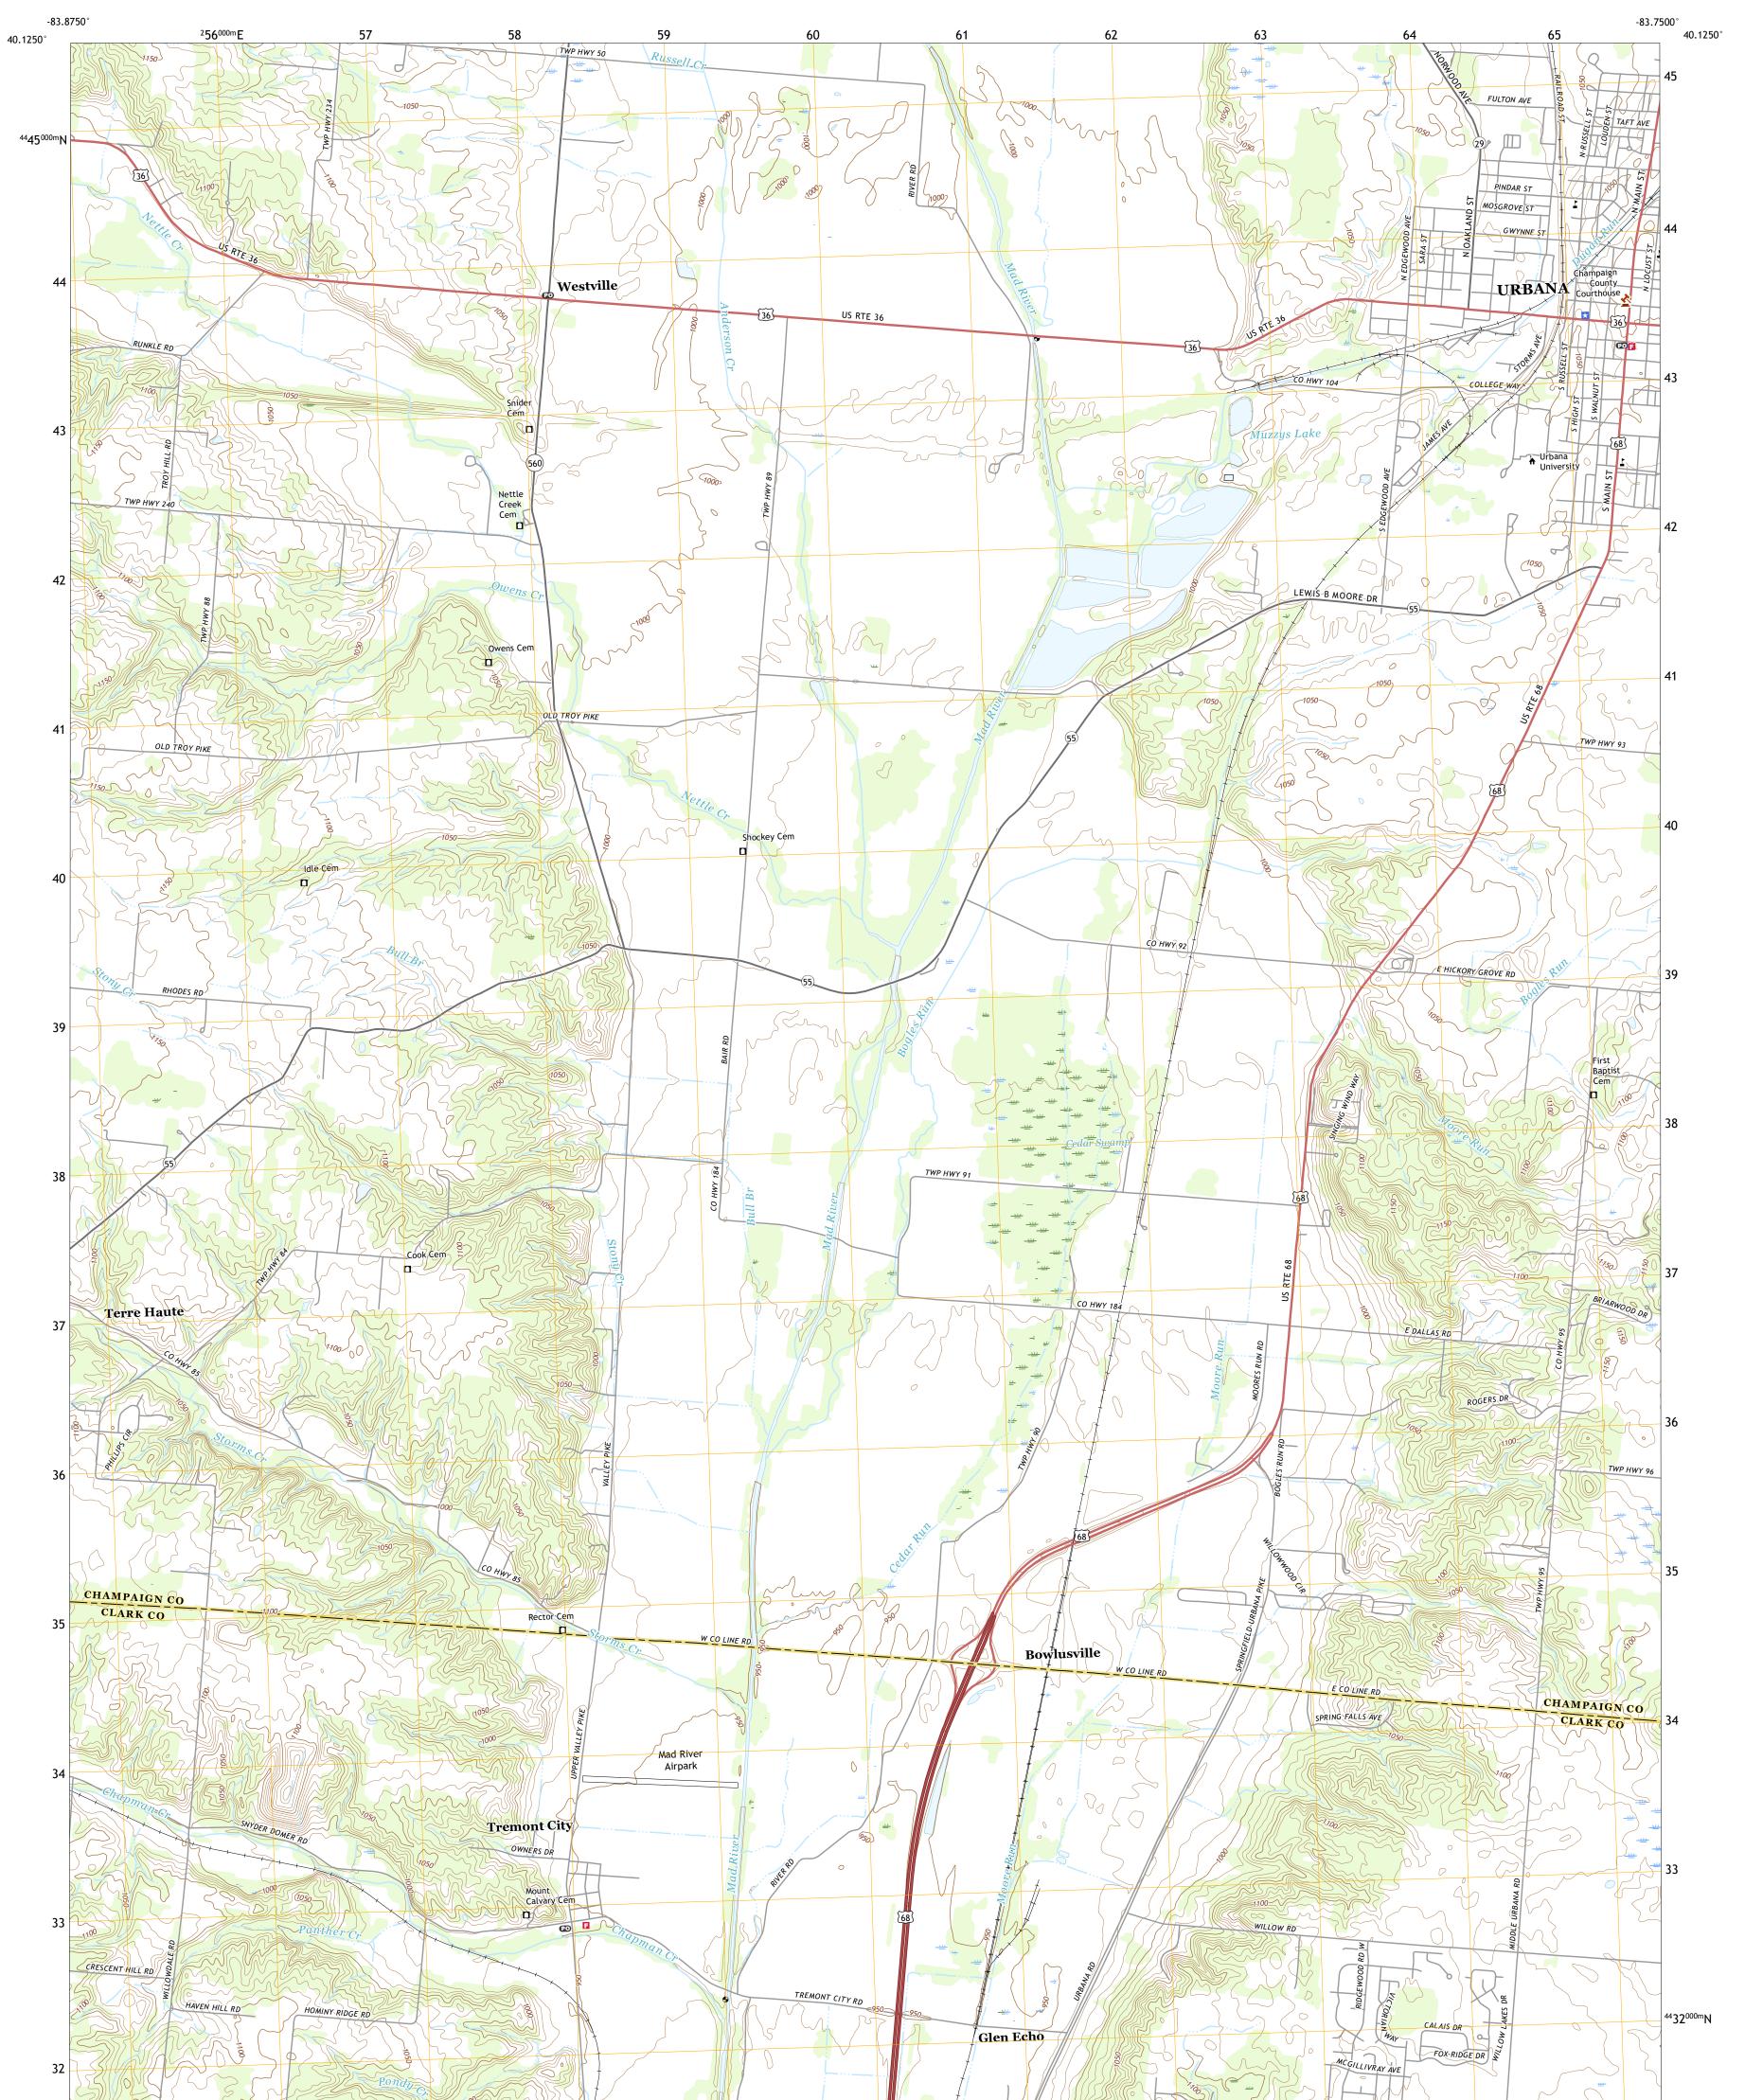

## U.S. DEPARTMENT OF THE INTERIOR U.S. GEOLOGICAL SURVEY

URBANA WEST QUADRANGLE OHIO 7.5-MINUTE SERIES

Produced by the United States Geological Survey North American Datum of 1983 (NAD83) World Geodetic System of 1984 (WGS84). Projection and 1 000-meter grid:Universal Transverse Mercator, Zone 17T\17S This map is not a legal document. Boundaries may be generalized for this map scale. Private lands within government reservations may not be shown. Obtain permission before entering private lands.

Imagery.... Roads..... Names..... ......NAIP, September 2015 - October 2015 U.S. Census Bureau, 2016 ......GNIS, 1979 - 2019 

## NSN. 7 6 4 3 0 1 6 3 8 8 0 3 1 NGA REF NO. US GSX24 K 4 6 4 5 3

\_\_\_\_