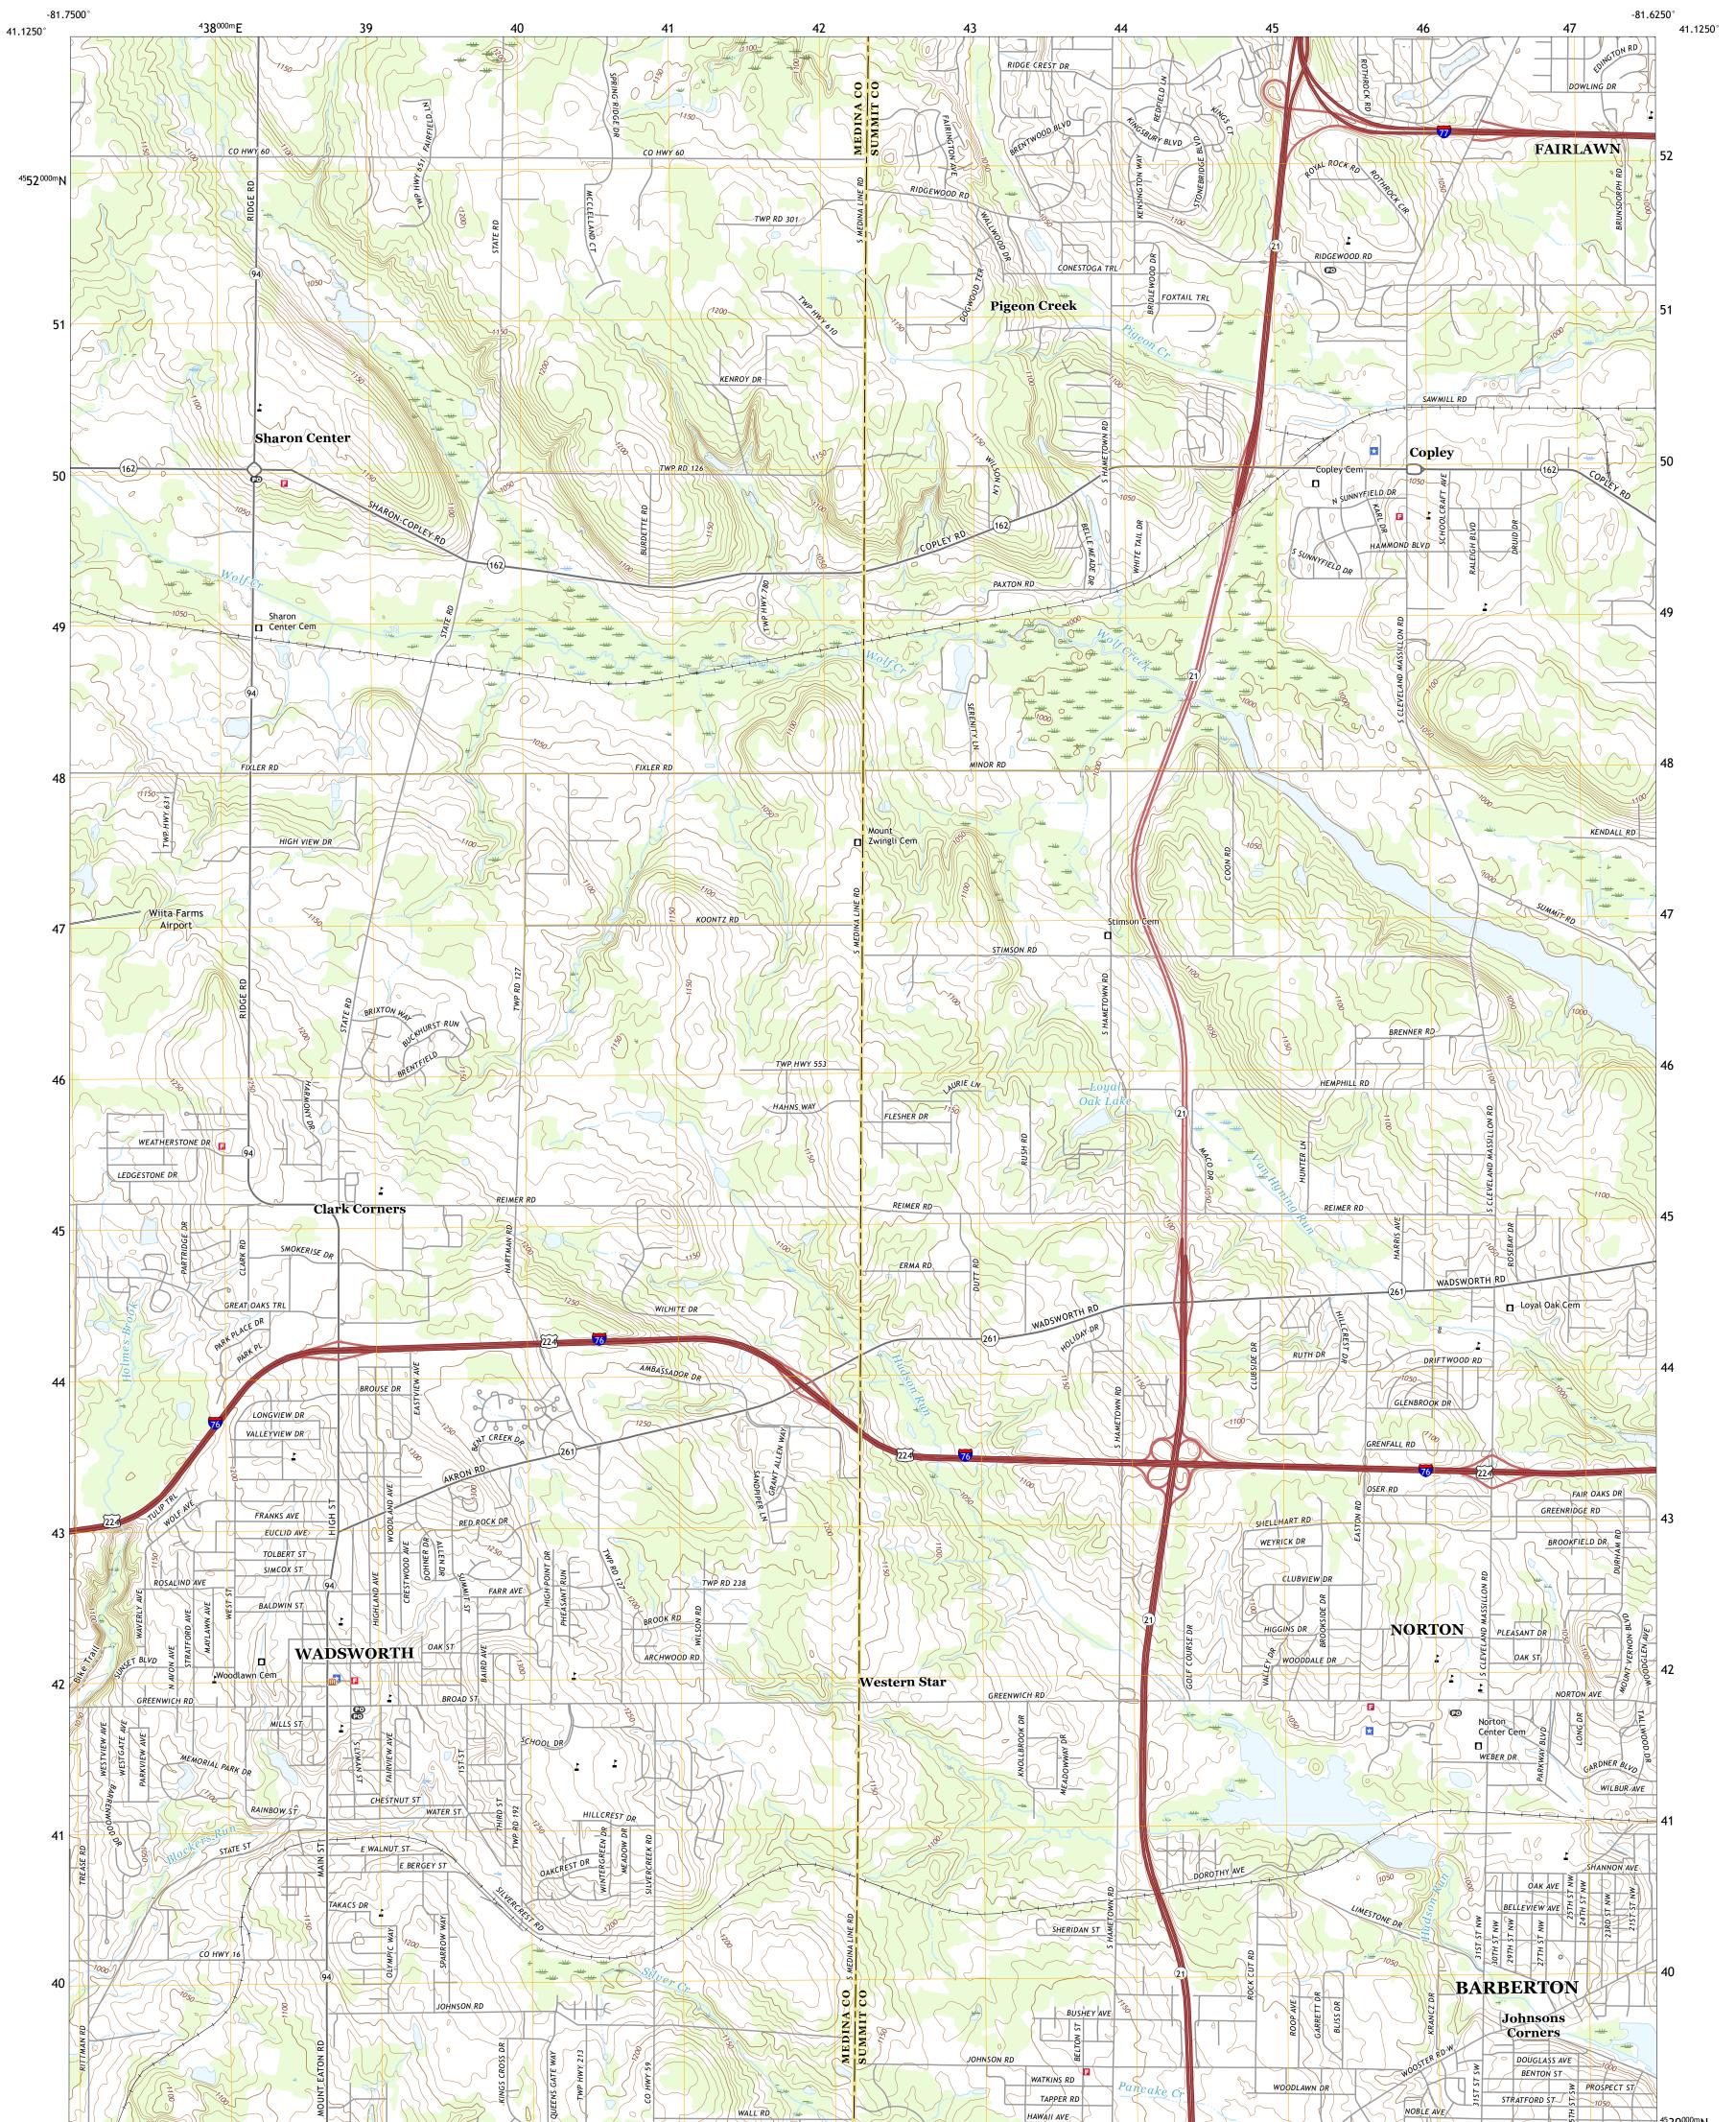

## U.S. DEPARTMENT OF THE INTERIOR U.S. GEOLOGICAL SURVEY

WADSWORTH QUADRANGLE OHIO 7.5-MINUTE SERIES

Produced by the United States Geological Survey North American Datum of 1983 (NAD83) World Geodetic System of 1984 (WGS84). Projection and 1 000-meter grid:Universal Transverse Mercator, Zone 17T This map is not a legal document. Boundaries may be generalized for this map scale. Private lands within government reservations may not be shown. Obtain permission before entering private lands.

Imagery......NAIP, August 2015 - October 2015Roads......U.S.CensusBureau,2016Names......ORIS, 1979 - 2019Hydrography.....NationalHydrography Dataset,1899 - 2019Contours.....NationalElevationDataset,2010Boundaries.....Multiplesources;seemetadatafile2017 - 2018Wetlands.....FWSNationalWetlandsInventory2004 - 2007