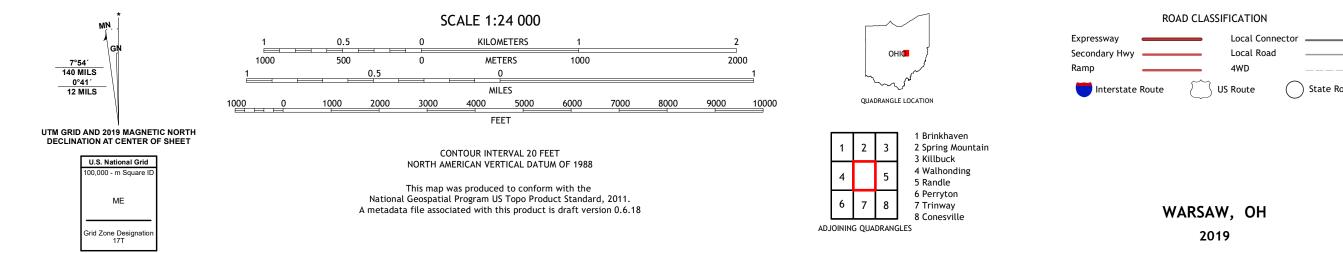

## U.S. DEPARTMENT OF THE INTERIOR U.S. GEOLOGICAL SURVEY

WARSAW QUADRANGLE OHIO - COSHOCTON COUNTY 7.5-MINUTE SERIES

Produced by the United States Geological Survey North American Datum of 1983 (NAD83) World Geodetic System of 1984 (WGS84). Projection and 1 000-meter grid:Universal Transverse Mercator, Zone 17T This map is not a legal document. Boundaries may be generalized for this map scale. Private lands within government reservations may not be shown. Obtain permission before entering private lands.

\_\_\_\_

State Route