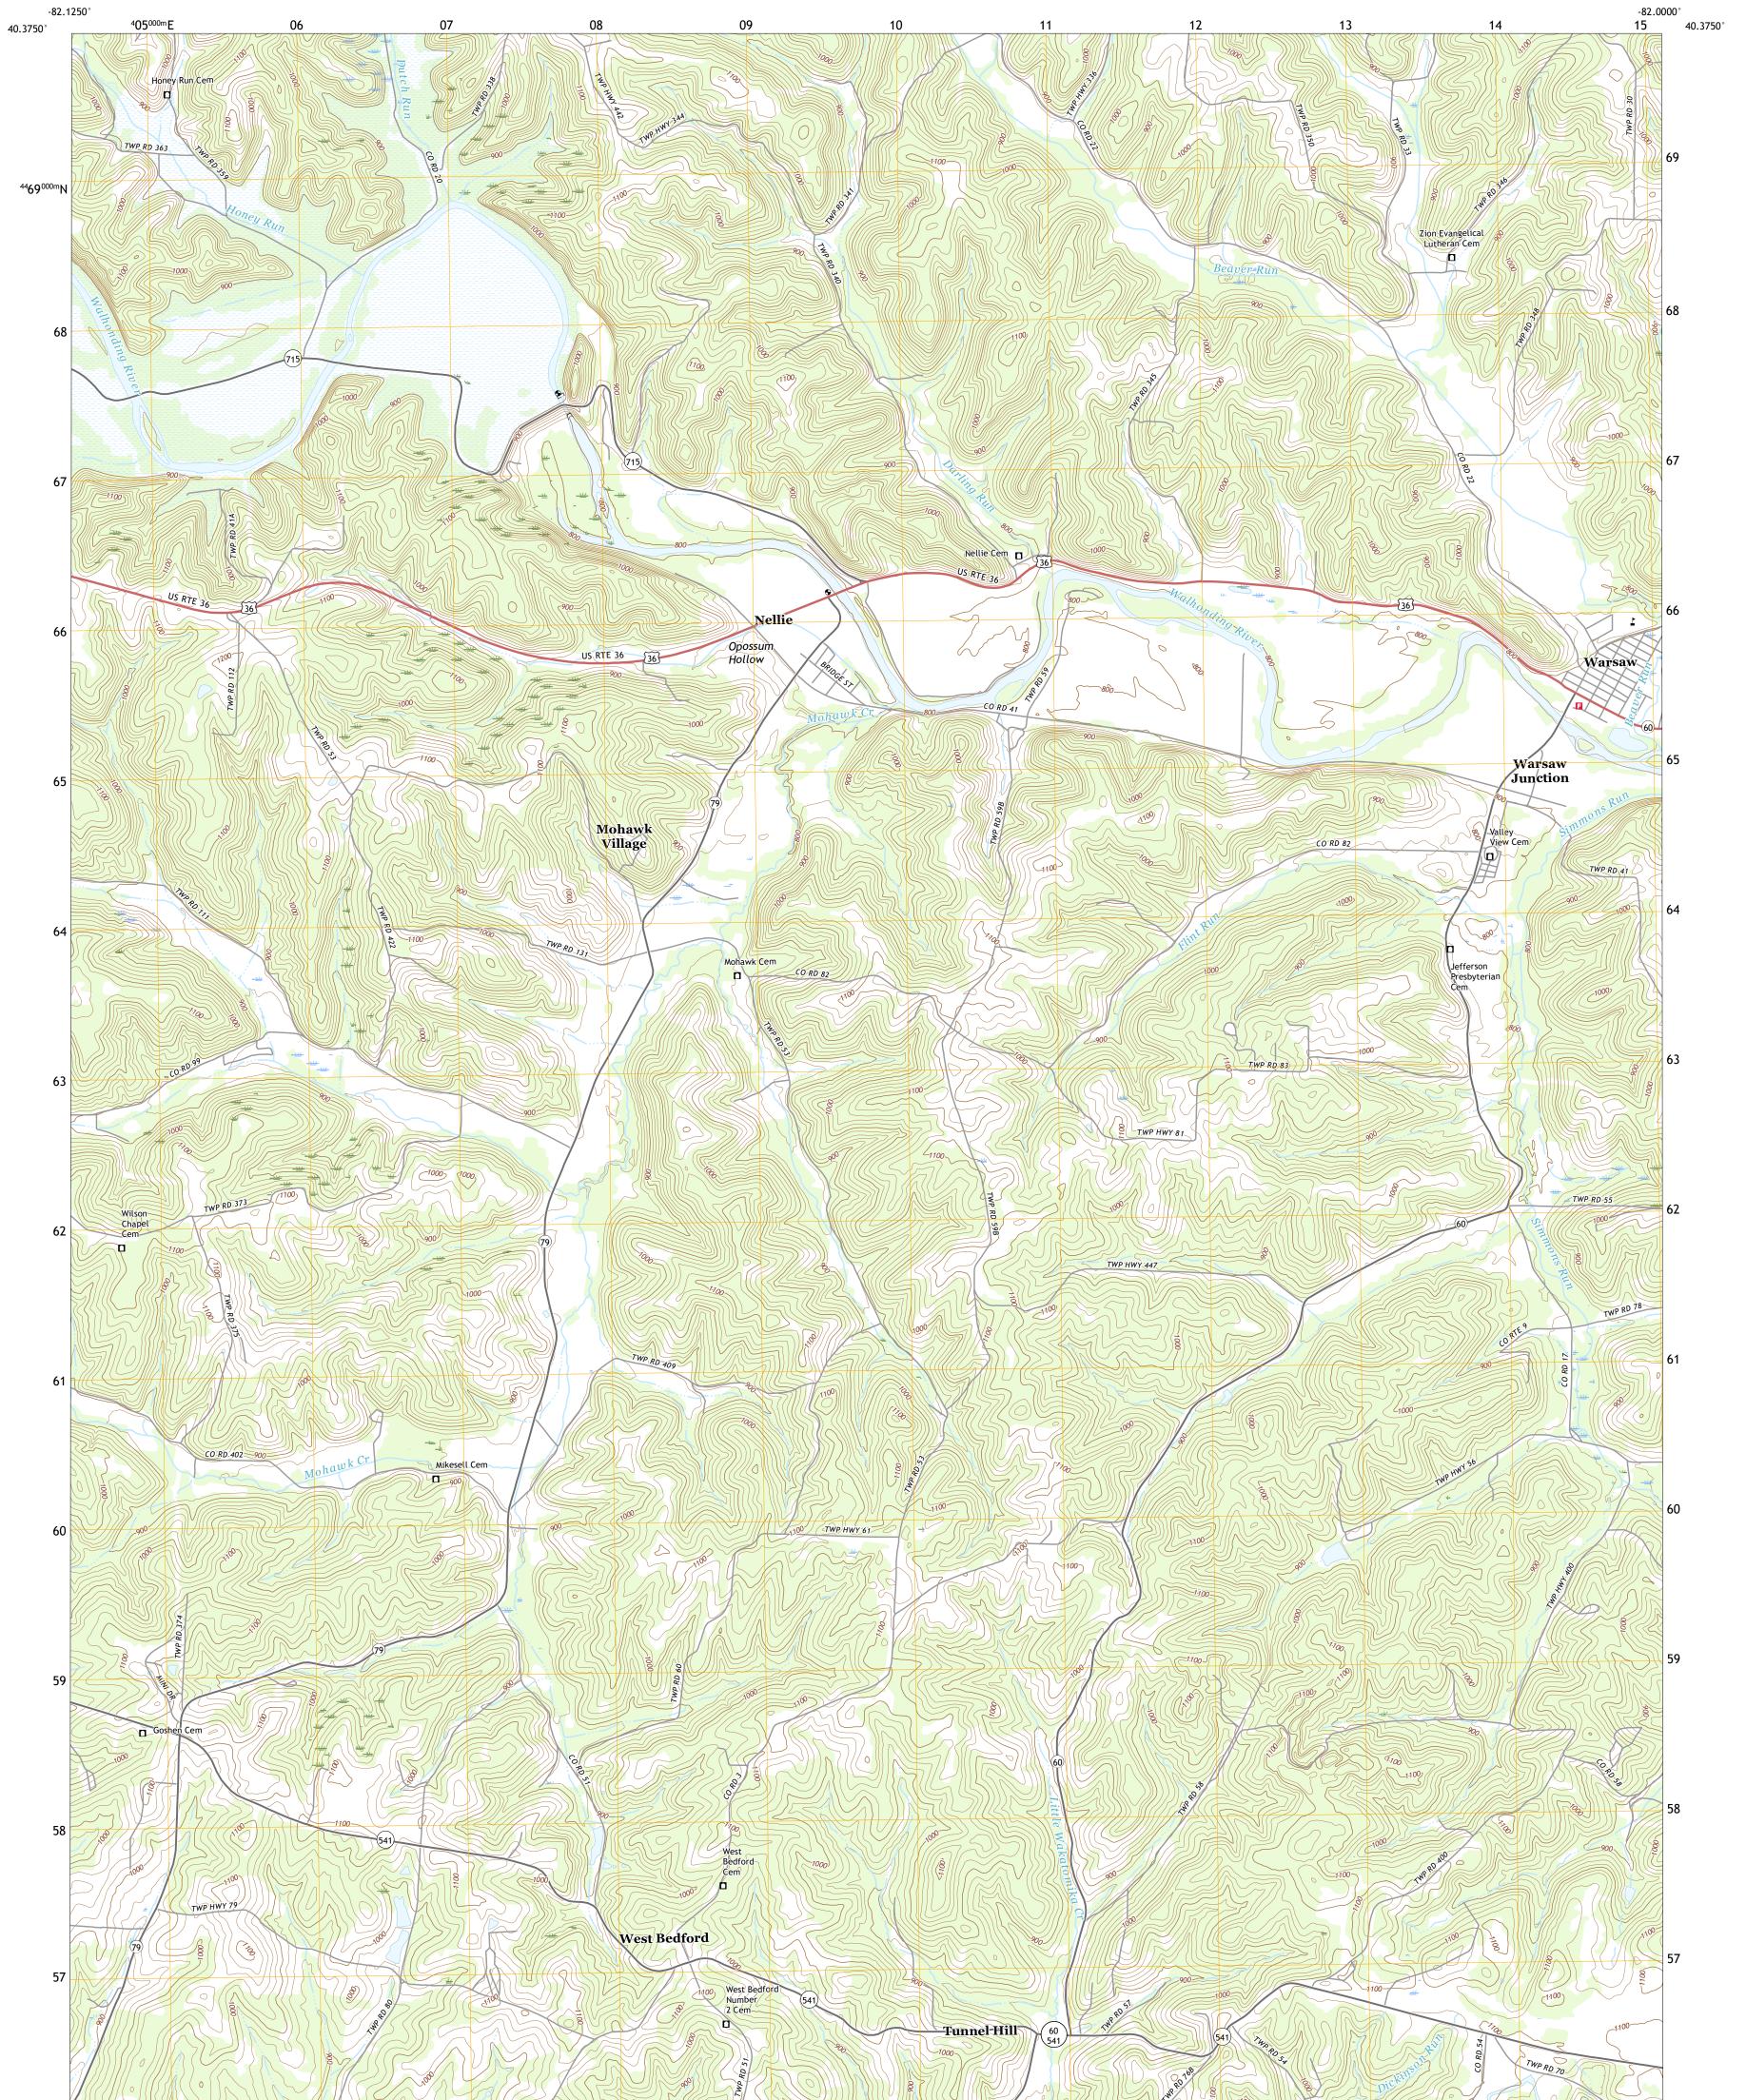

## U.S. DEPARTMENT OF THE INTERIOR U.S. GEOLOGICAL SURVEY

WARSAW QUADRANGLE OHIO - COSHOCTON COUNTY 7.5-MINUTE SERIES

Produced by the United States Geological Survey North American Datum of 1983 (NAD83) World Geodetic System of 1984 (WGS84). Projection and 1 000-meter grid:Universal Transverse Mercator, Zone 17T This map is not a legal document. Boundaries may be generalized for this map scale. Private lands within government reservations may not be shown. Obtain permission before entering private lands.

Imagery......NAIP, August 2015 - October 2015 Roads......U.S. Census Bureau, 2016 Names......GNIS, 1979 - 2019 Hydrography......Rational Hydrography Dataset, 2006 Contours.....National Elevation Dataset, 2010 Boundaries......Multiple sources; see metadata file 2017 - 2018 Public Land Survey System......BLM, 2017 Wetlands......BLM, 2007