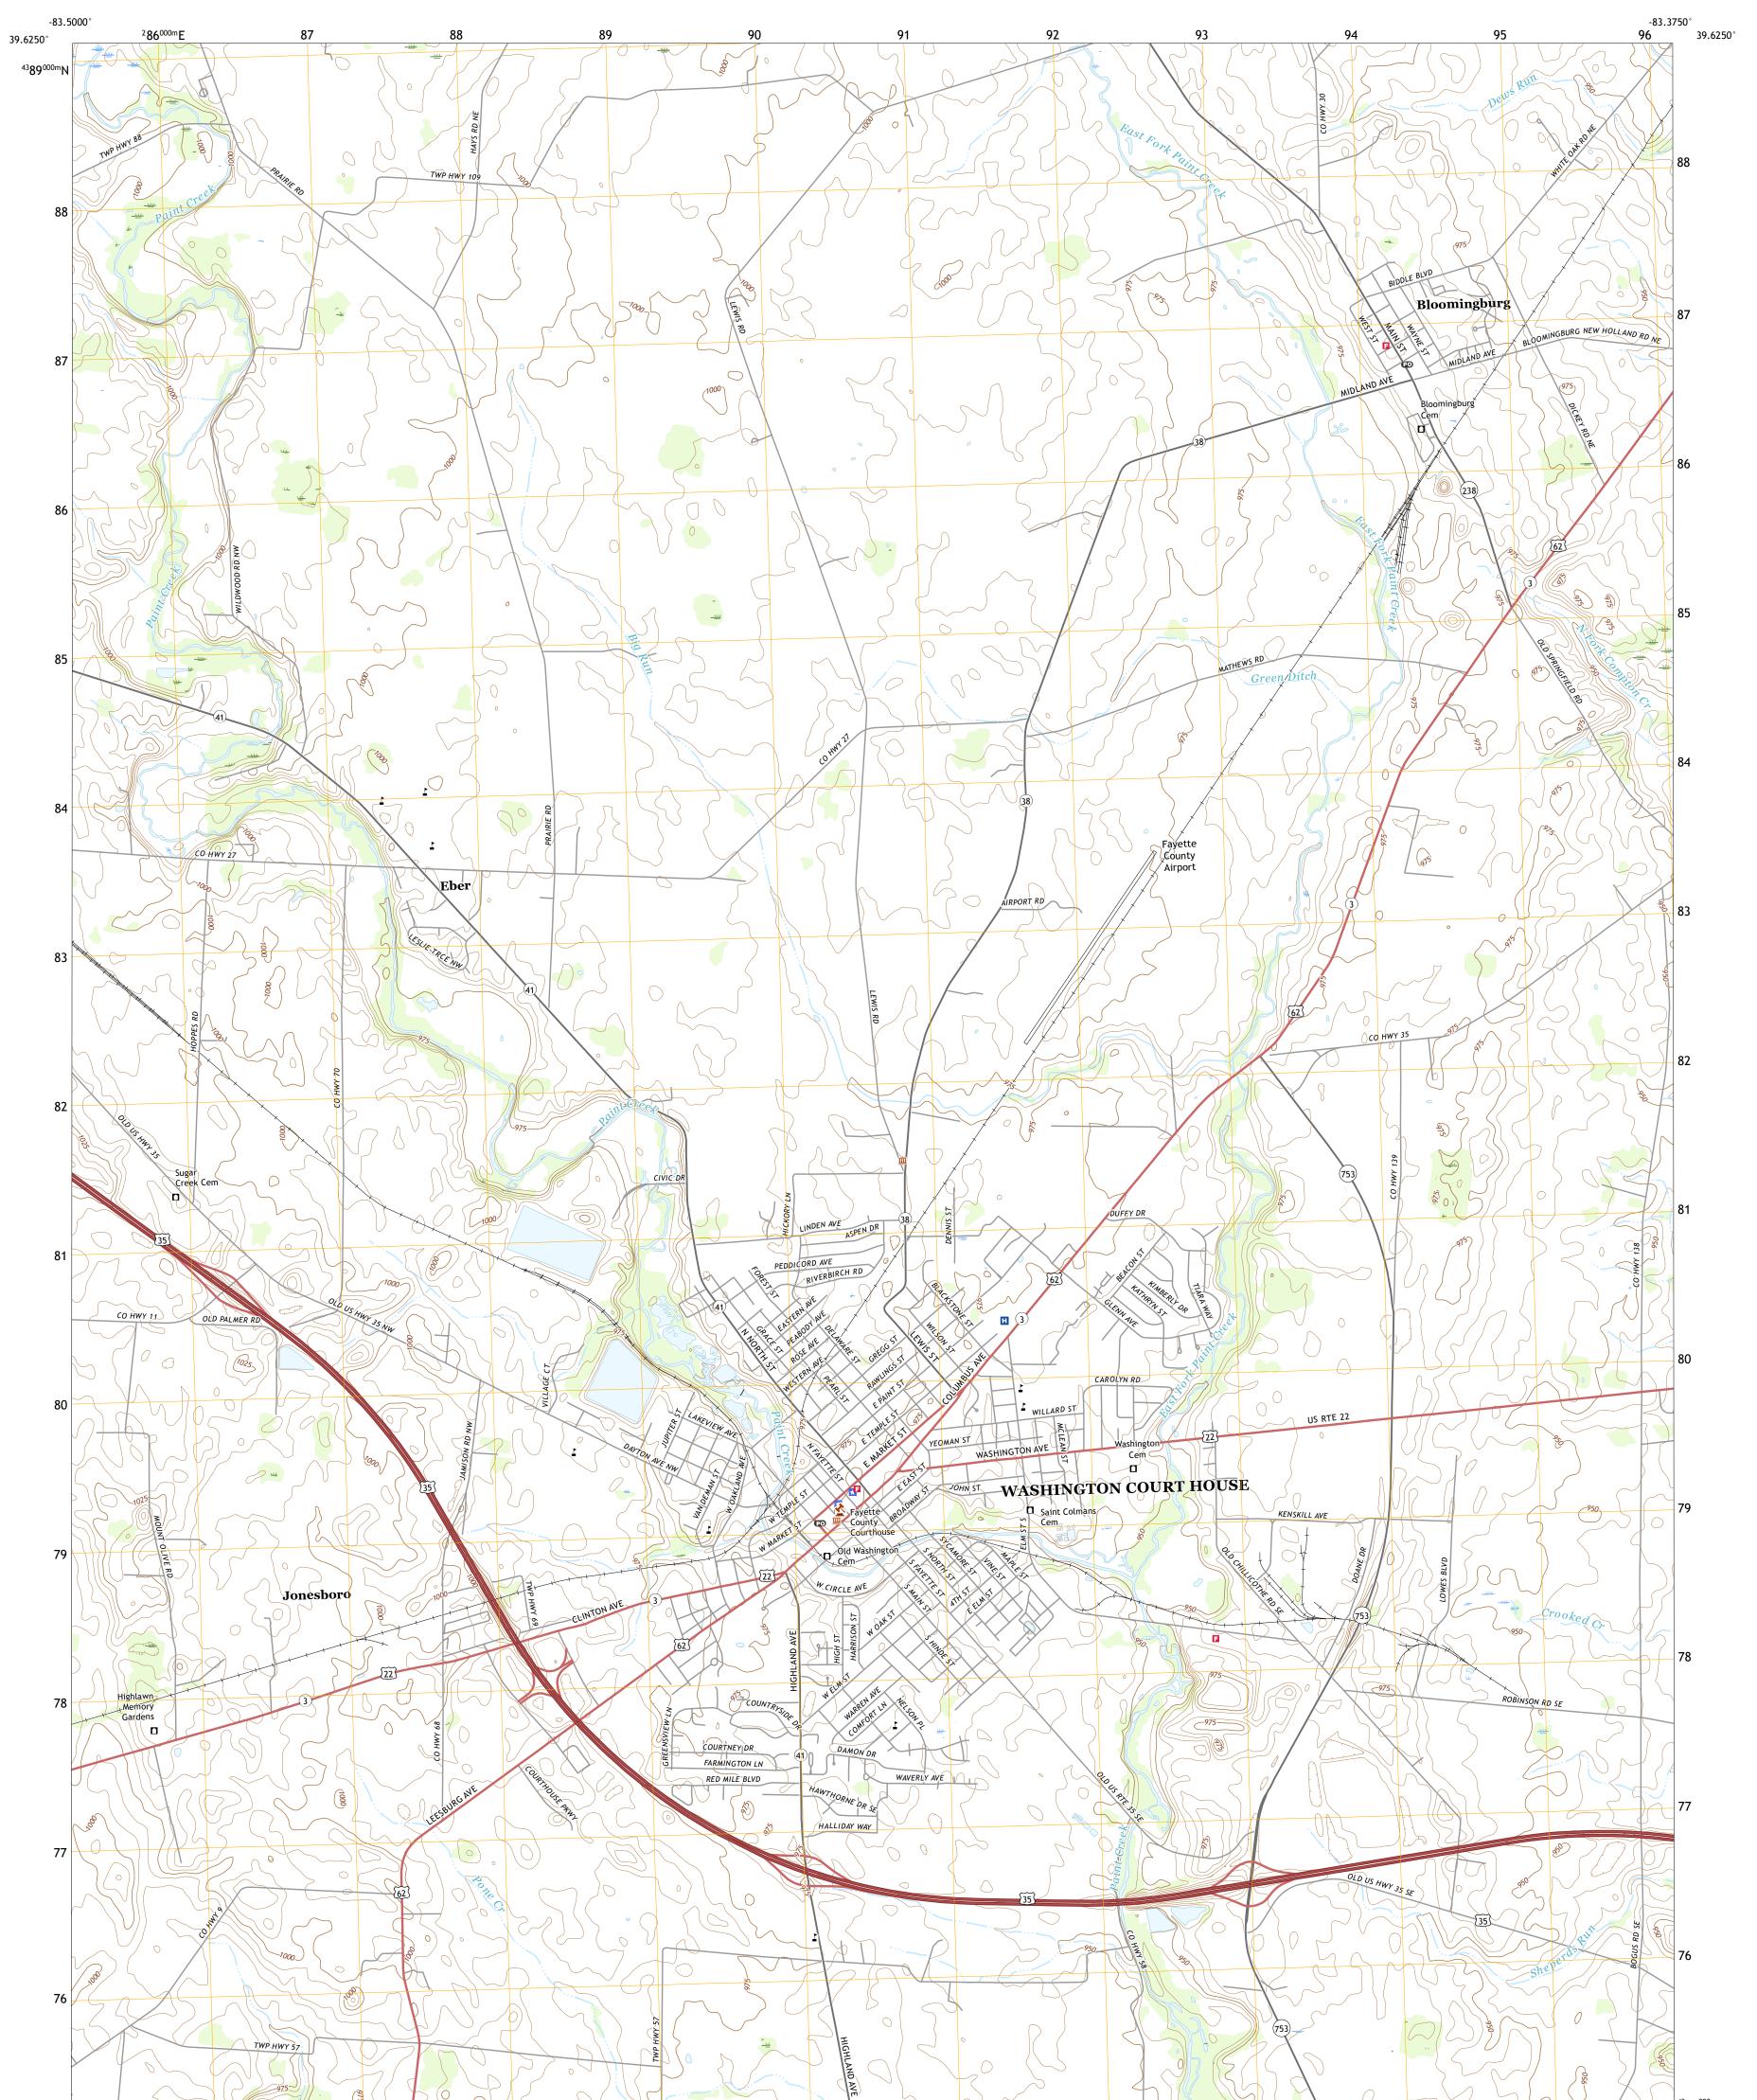

## WASHINGTON COURT HOUSE QUADRANGLE OHIO - FAYETTE COUNTY 7.5-MINUTE SERIES

Produced by the United States Geological Survey North American Datum of 1983 (NAD83) World Geodetic System of 1984 (WGS84). Projection and 1 000-meter grid:Universal Transverse Mercator, Zone 175 This map is not a legal document. Boundaries may be generalized for this map scale. Private lands within government reservations may not be shown. Obtain permission before entering private lands.