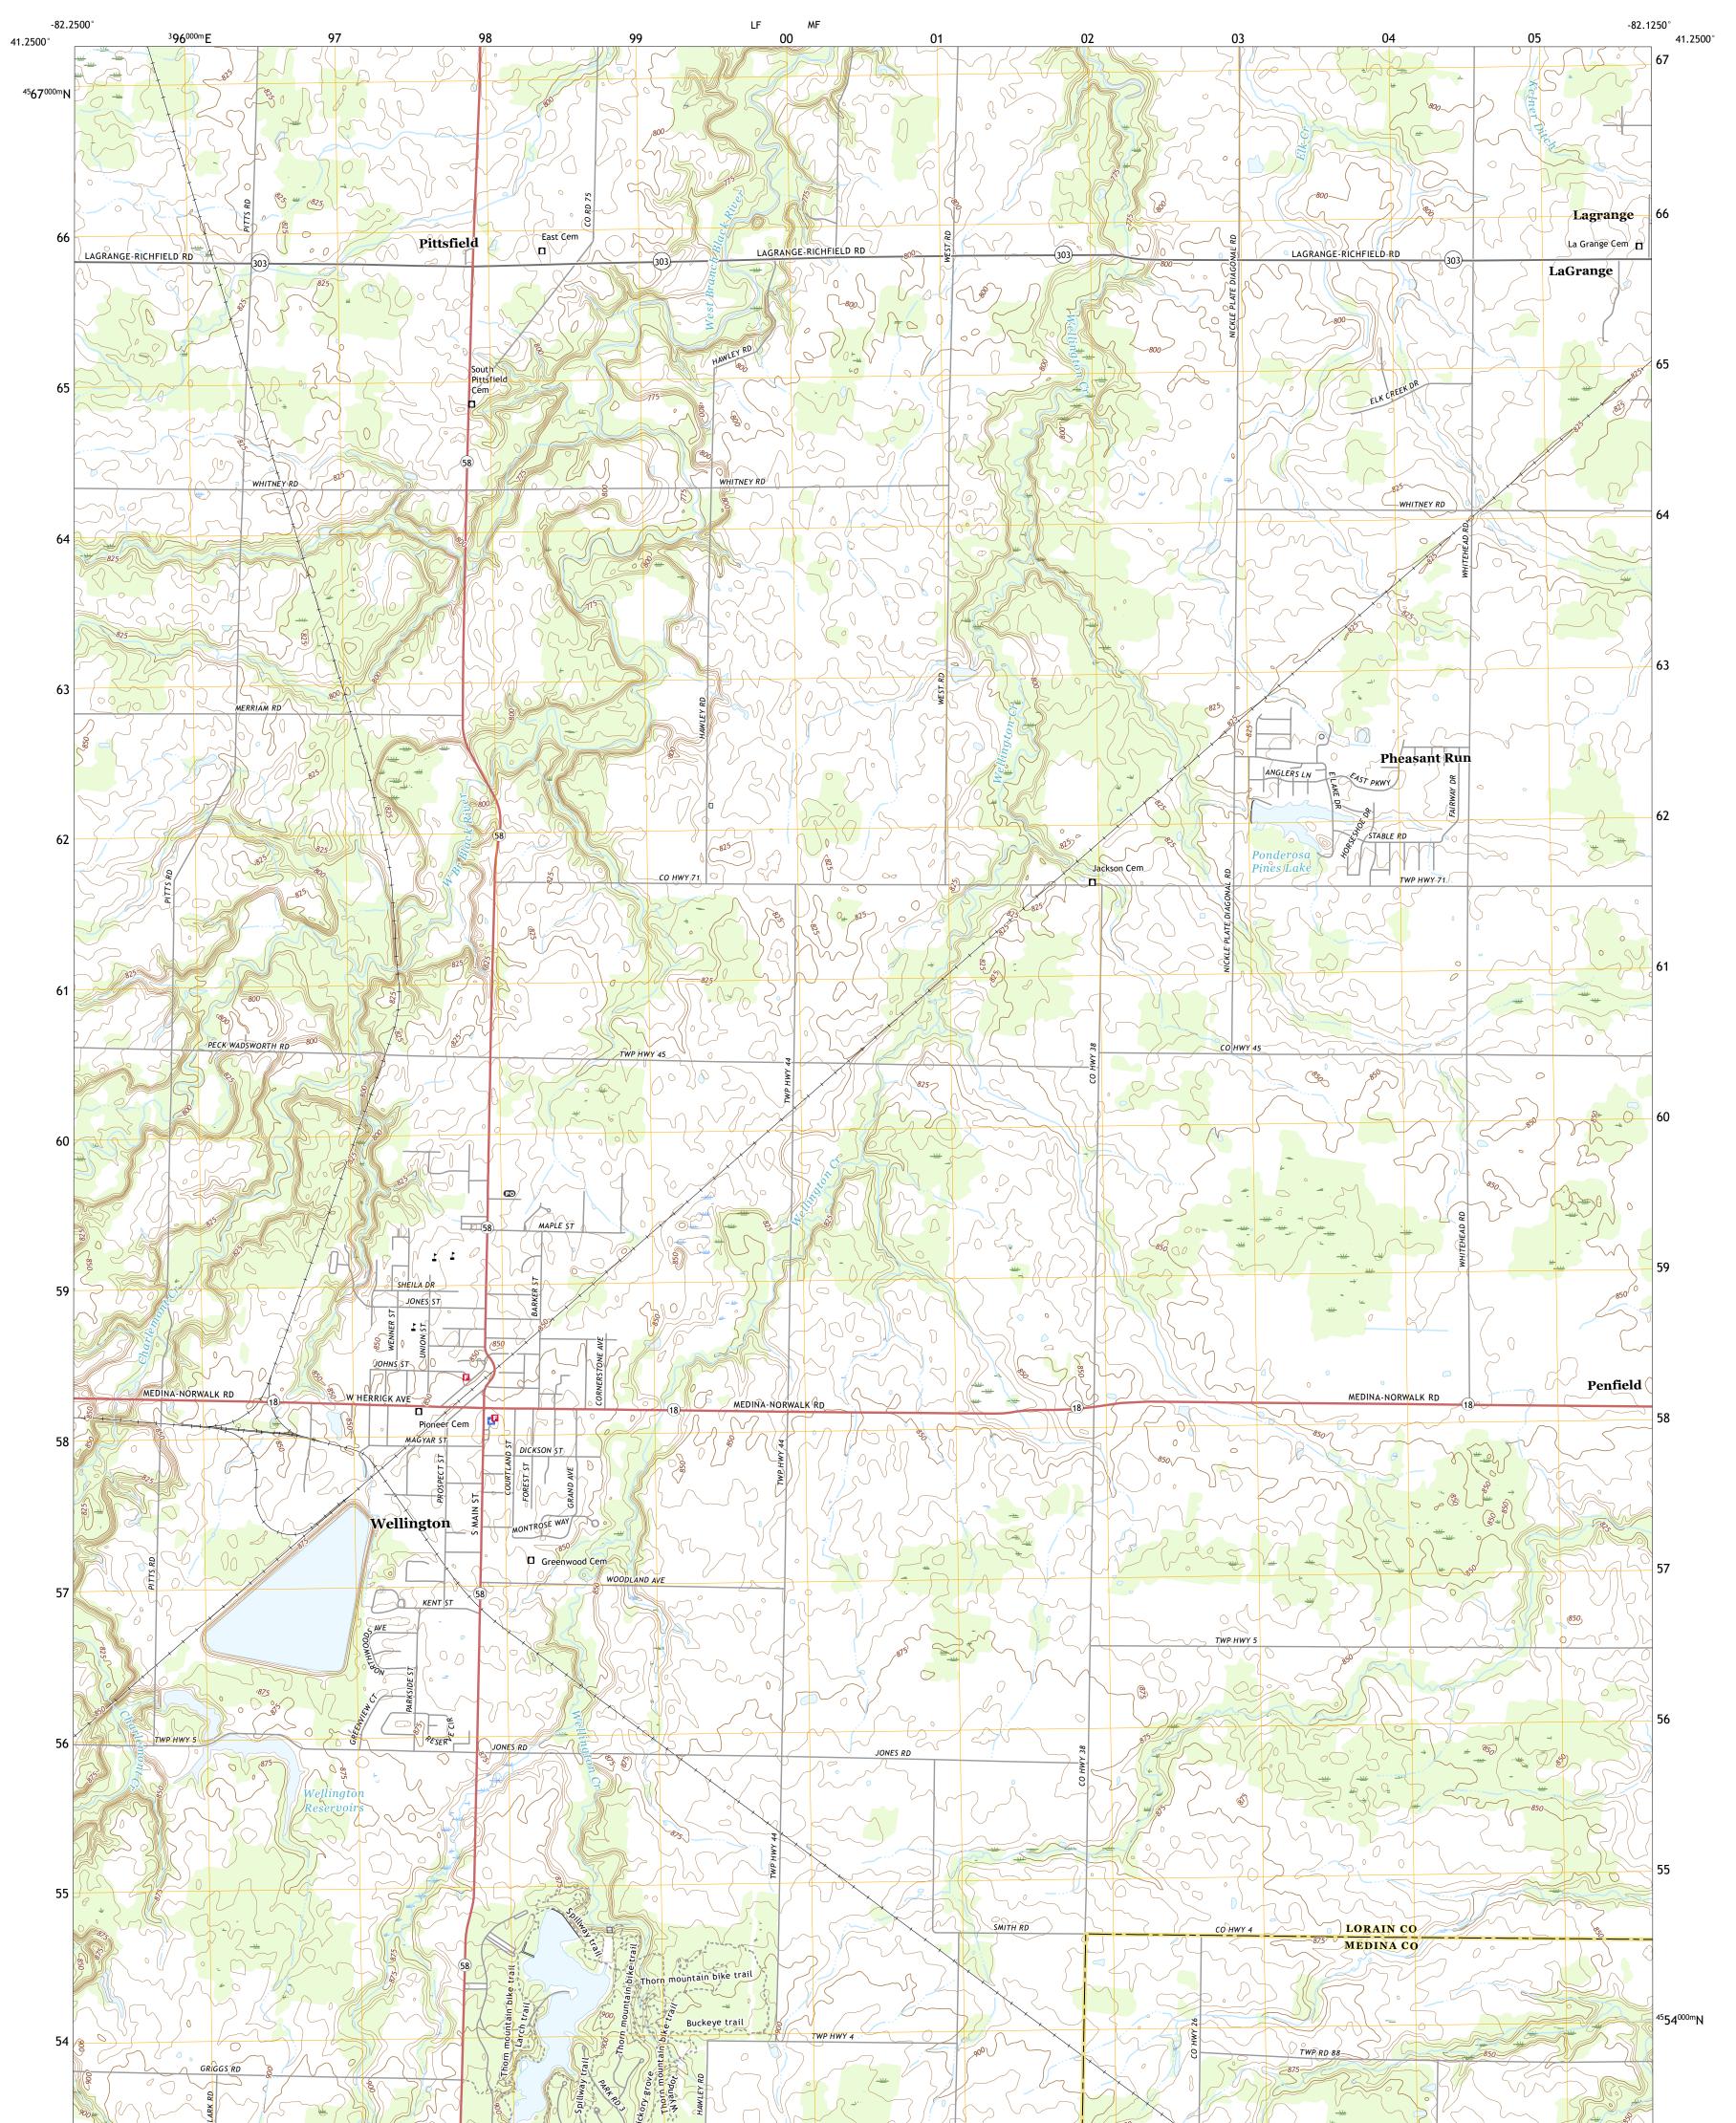

## U.S. DEPARTMENT OF THE INTERIOR U.S. GEOLOGICAL SURVEY

WELLINGTON QUADRANGLE OHIO 7.5-MINUTE SERIES

Produced by the United States Geological Survey North American Datum of 1983 (NAD83) World Geodetic System of 1984 (WGS84). Projection and 1 000-meter grid:Universal Transverse Mercator, Zone 17T This map is not a legal document. Boundaries may be generalized for this map scale. Private lands within government reservations may not be shown. Obtain permission before entering private lands.

Imagery......NAIP, July 2015 - October 2015Roads......U.S.CensusBureau, 2016Names......GNIS, 1979 - 2019Hydrography.....National Hydrography Dataset, 1899 - 2019Contours.....National Elevation Dataset, 2010Boundaries.....Multiple sources; see metadata file 2017 - 2018Wetlands......FWS National Wetlands Inventory 2004 - 2007