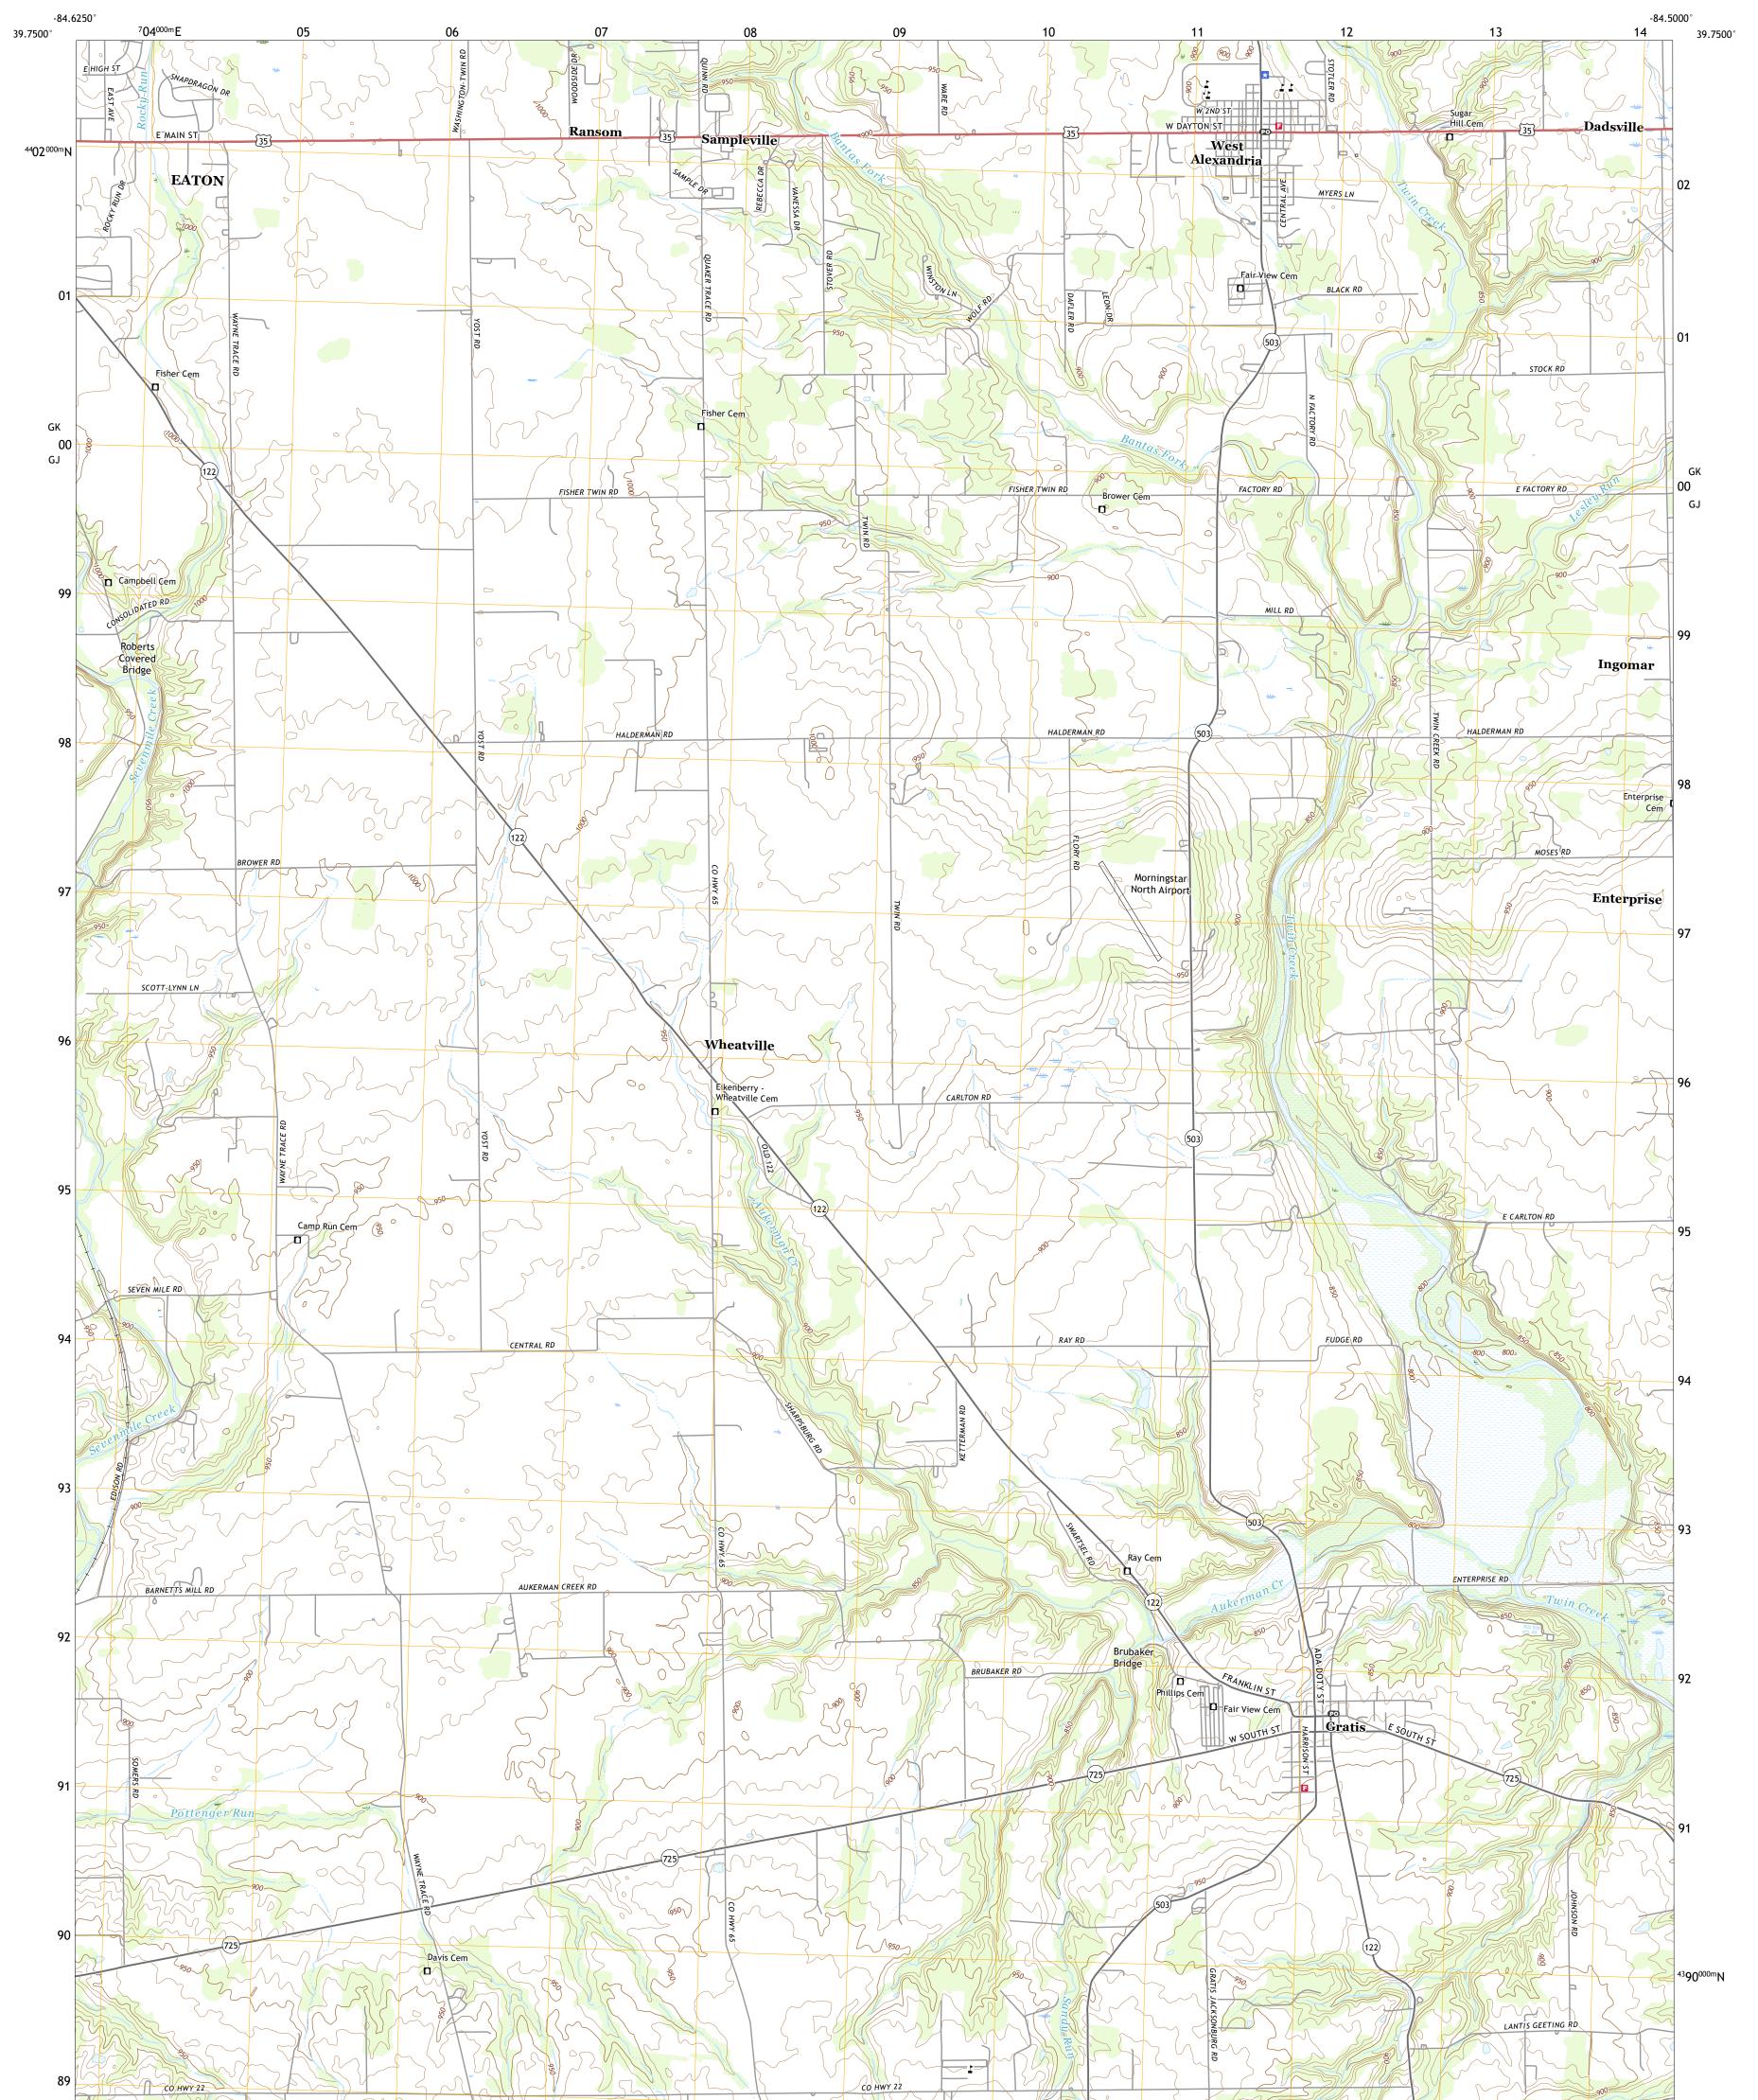

## WEST ALEXANDRIA QUADRANGLE OHIO - PREBLE COUNTY 7.5-MINUTE SERIES

Produced by the United States Geological Survey North American Datum of 1983 (NAD83) World Geodetic System of 1984 (WGS84). Projection and 1 000-meter grid:Universal Transverse Mercator, Zone 16S This map is not a legal document. Boundaries may be generalized for this map scale. Private lands within government reservations may not be shown. Obtain permission before entering private lands.

 Imagery......NAIP, June 2015 - October 2015

 Roads......NAIP, June 2015 - October 2015

 Roads......Naional Bureau, 2016

 Names......GNIS, 1979 - 2019

 Hydrography......National Hydrography Dataset, 1899 - 2018

 Contours.....National Elevation Dataset, 2010

 Boundaries.....Multiple sources; see metadata file 2017 - 2018

 Public Land Survey System.......BLM, 2017

 Wetlands......FWS National Wetlands Inventory 2004 - 2007