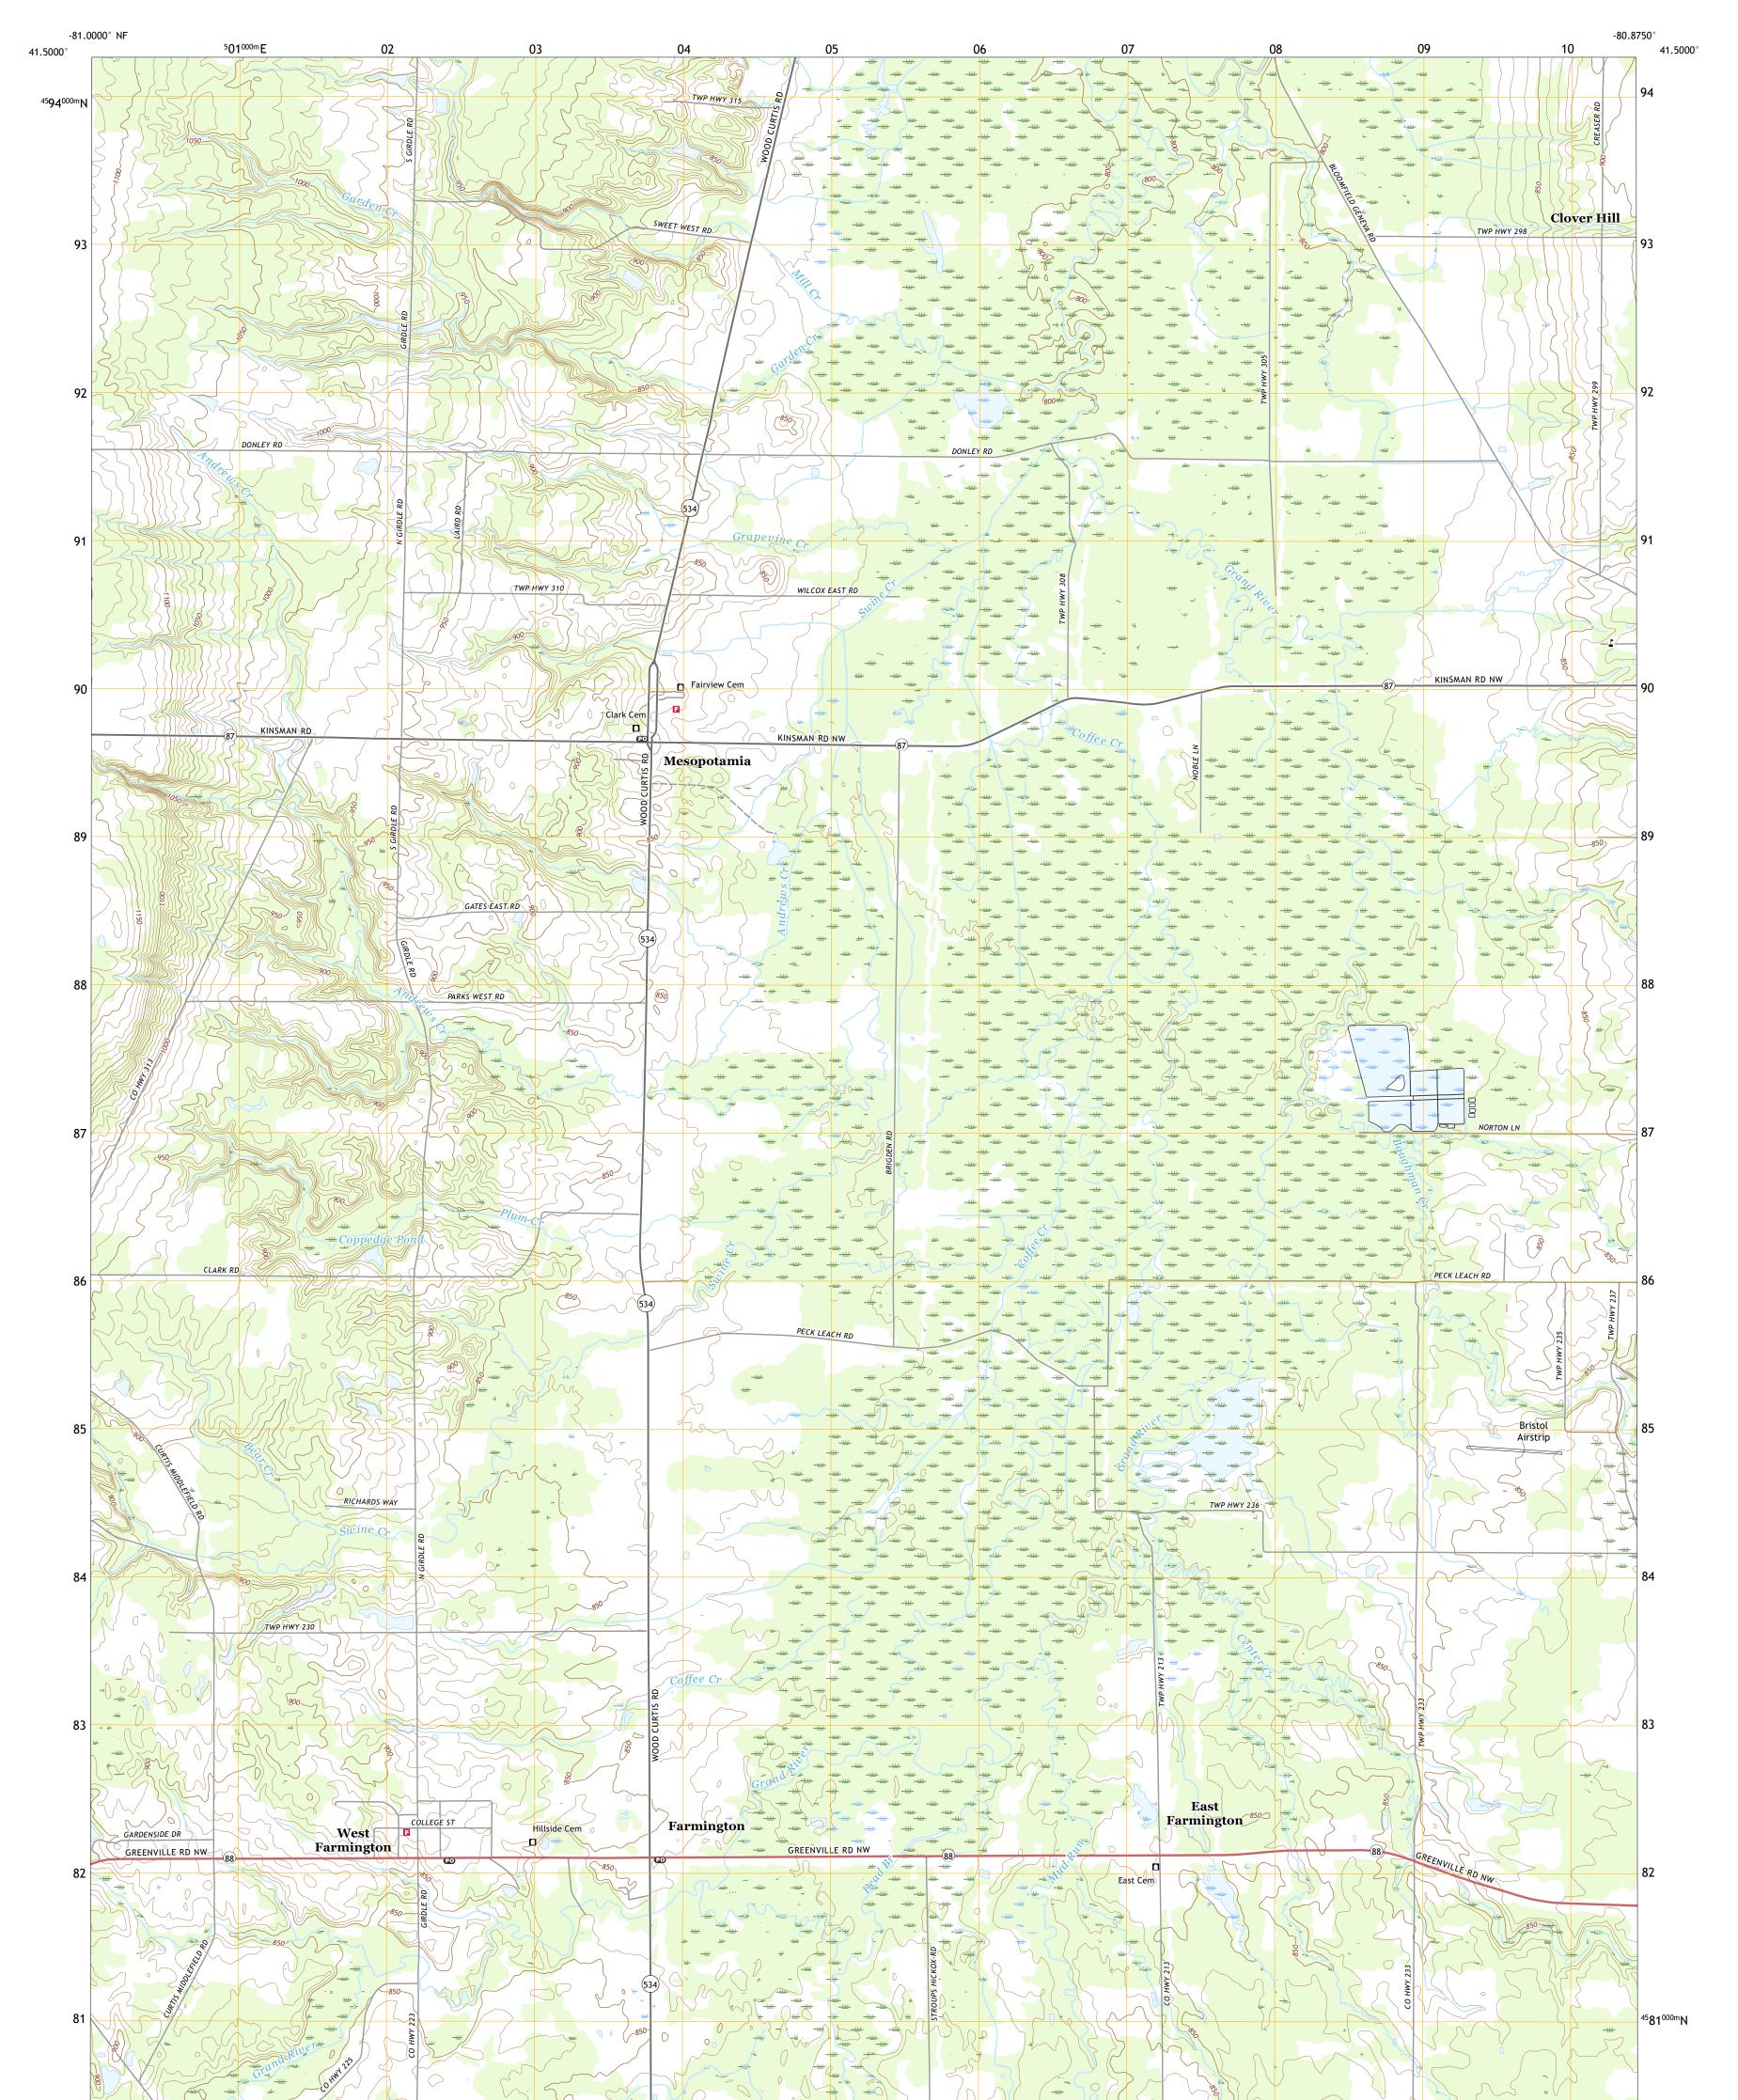

## U.S. DEPARTMENT OF THE INTERIOR U.S. GEOLOGICAL SURVEY

WEST FARMINGTON QUADRANGLE OHIO - TRUMBULL COUNTY 7.5-MINUTE SERIES

Produced by the United States Geological Survey North American Datum of 1983 (NAD83) World Geodetic System of 1984 (WGS84). Projection and 1 000-meter grid:Universal Transverse Mercator, Zone 17T This map is not a legal document. Boundaries may be generalized for this map scale. Private lands within government reservations may not be shown. Obtain permission before entering private lands.

Imagery.... Roads..... Names..... Hydrography..... Contours..... Boundaries.... Wetlands... ..FWS National Wetlands Inventory 2004 - 2007

NSN. 7643016388064 NGA REF NO. US GS X 24 K 48180

\_\_\_\_