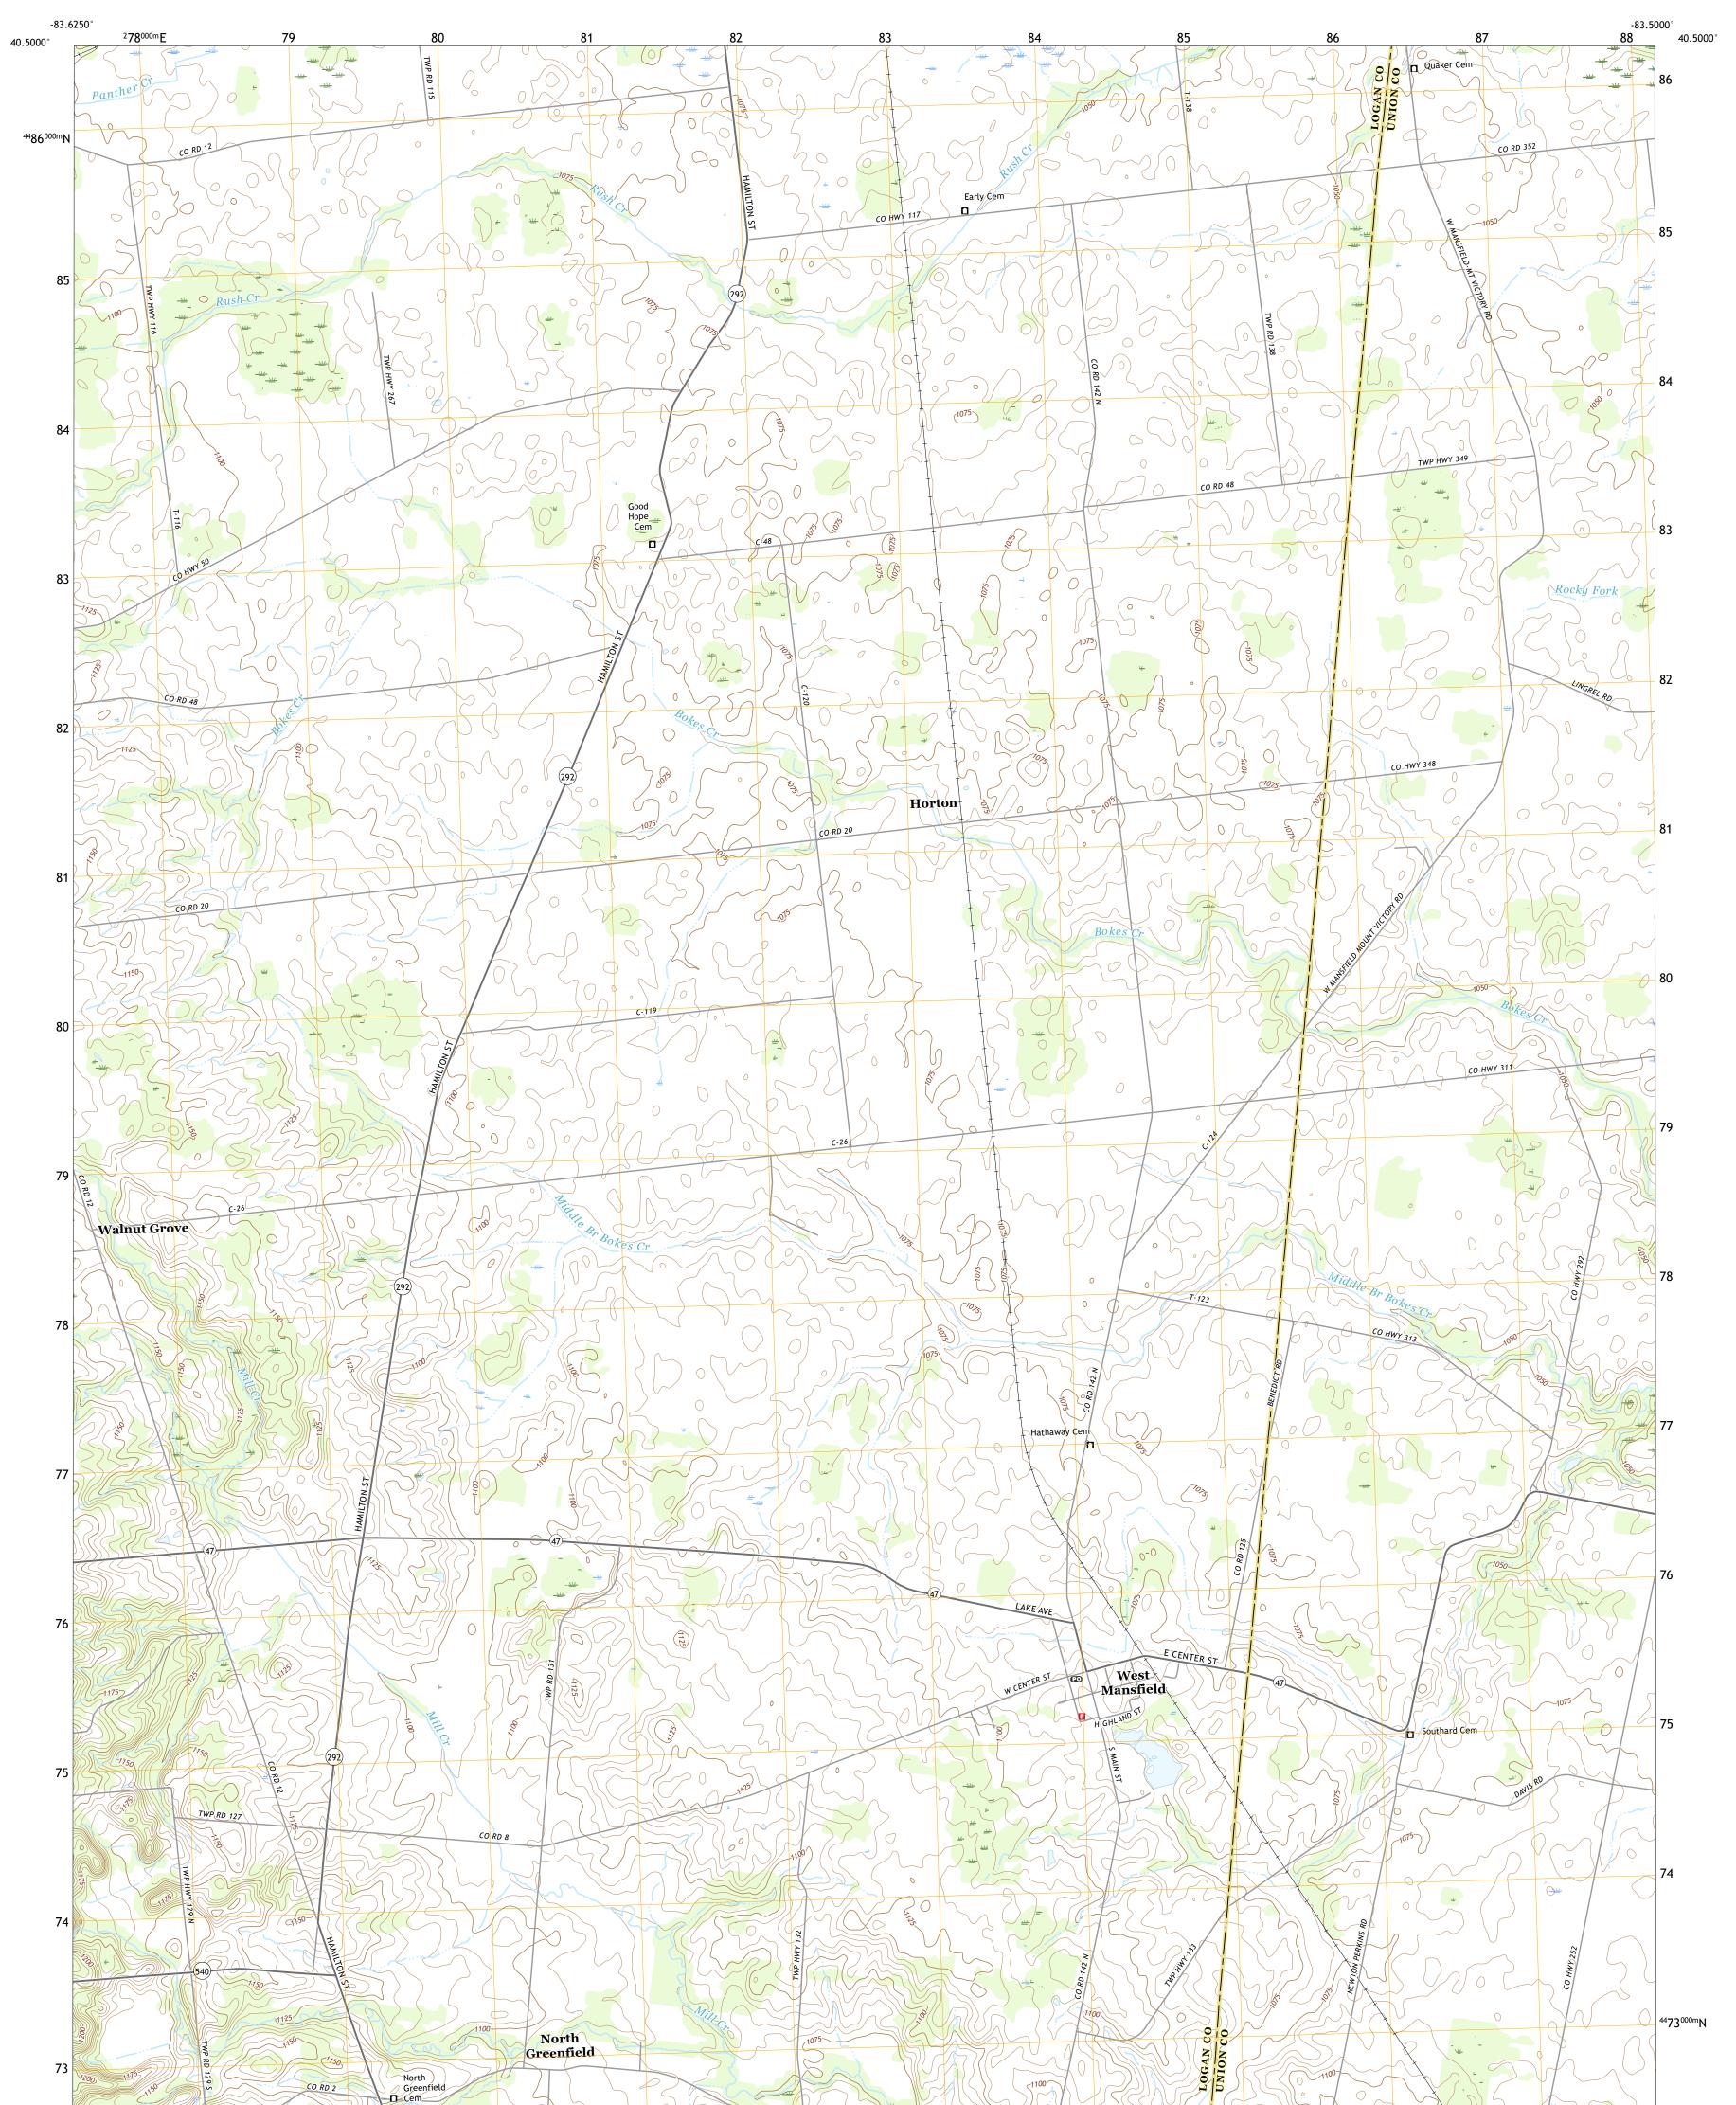

## U.S. DEPARTMENT OF THE INTERIOR U.S. GEOLOGICAL SURVEY

WEST MANSFIELD QUADRANGLE OHIO 7.5-MINUTE SERIES

Produced by the United States Geological Survey North American Datum of 1983 (NAD83) World Geodetic System of 1984 (WGS84). Projection and 1 000-meter grid:Universal Transverse Mercator, Zone 17T This map is not a legal document. Boundaries may be generalized for this map scale. Private lands within government reservations may not be shown. Obtain permission before entering private lands.