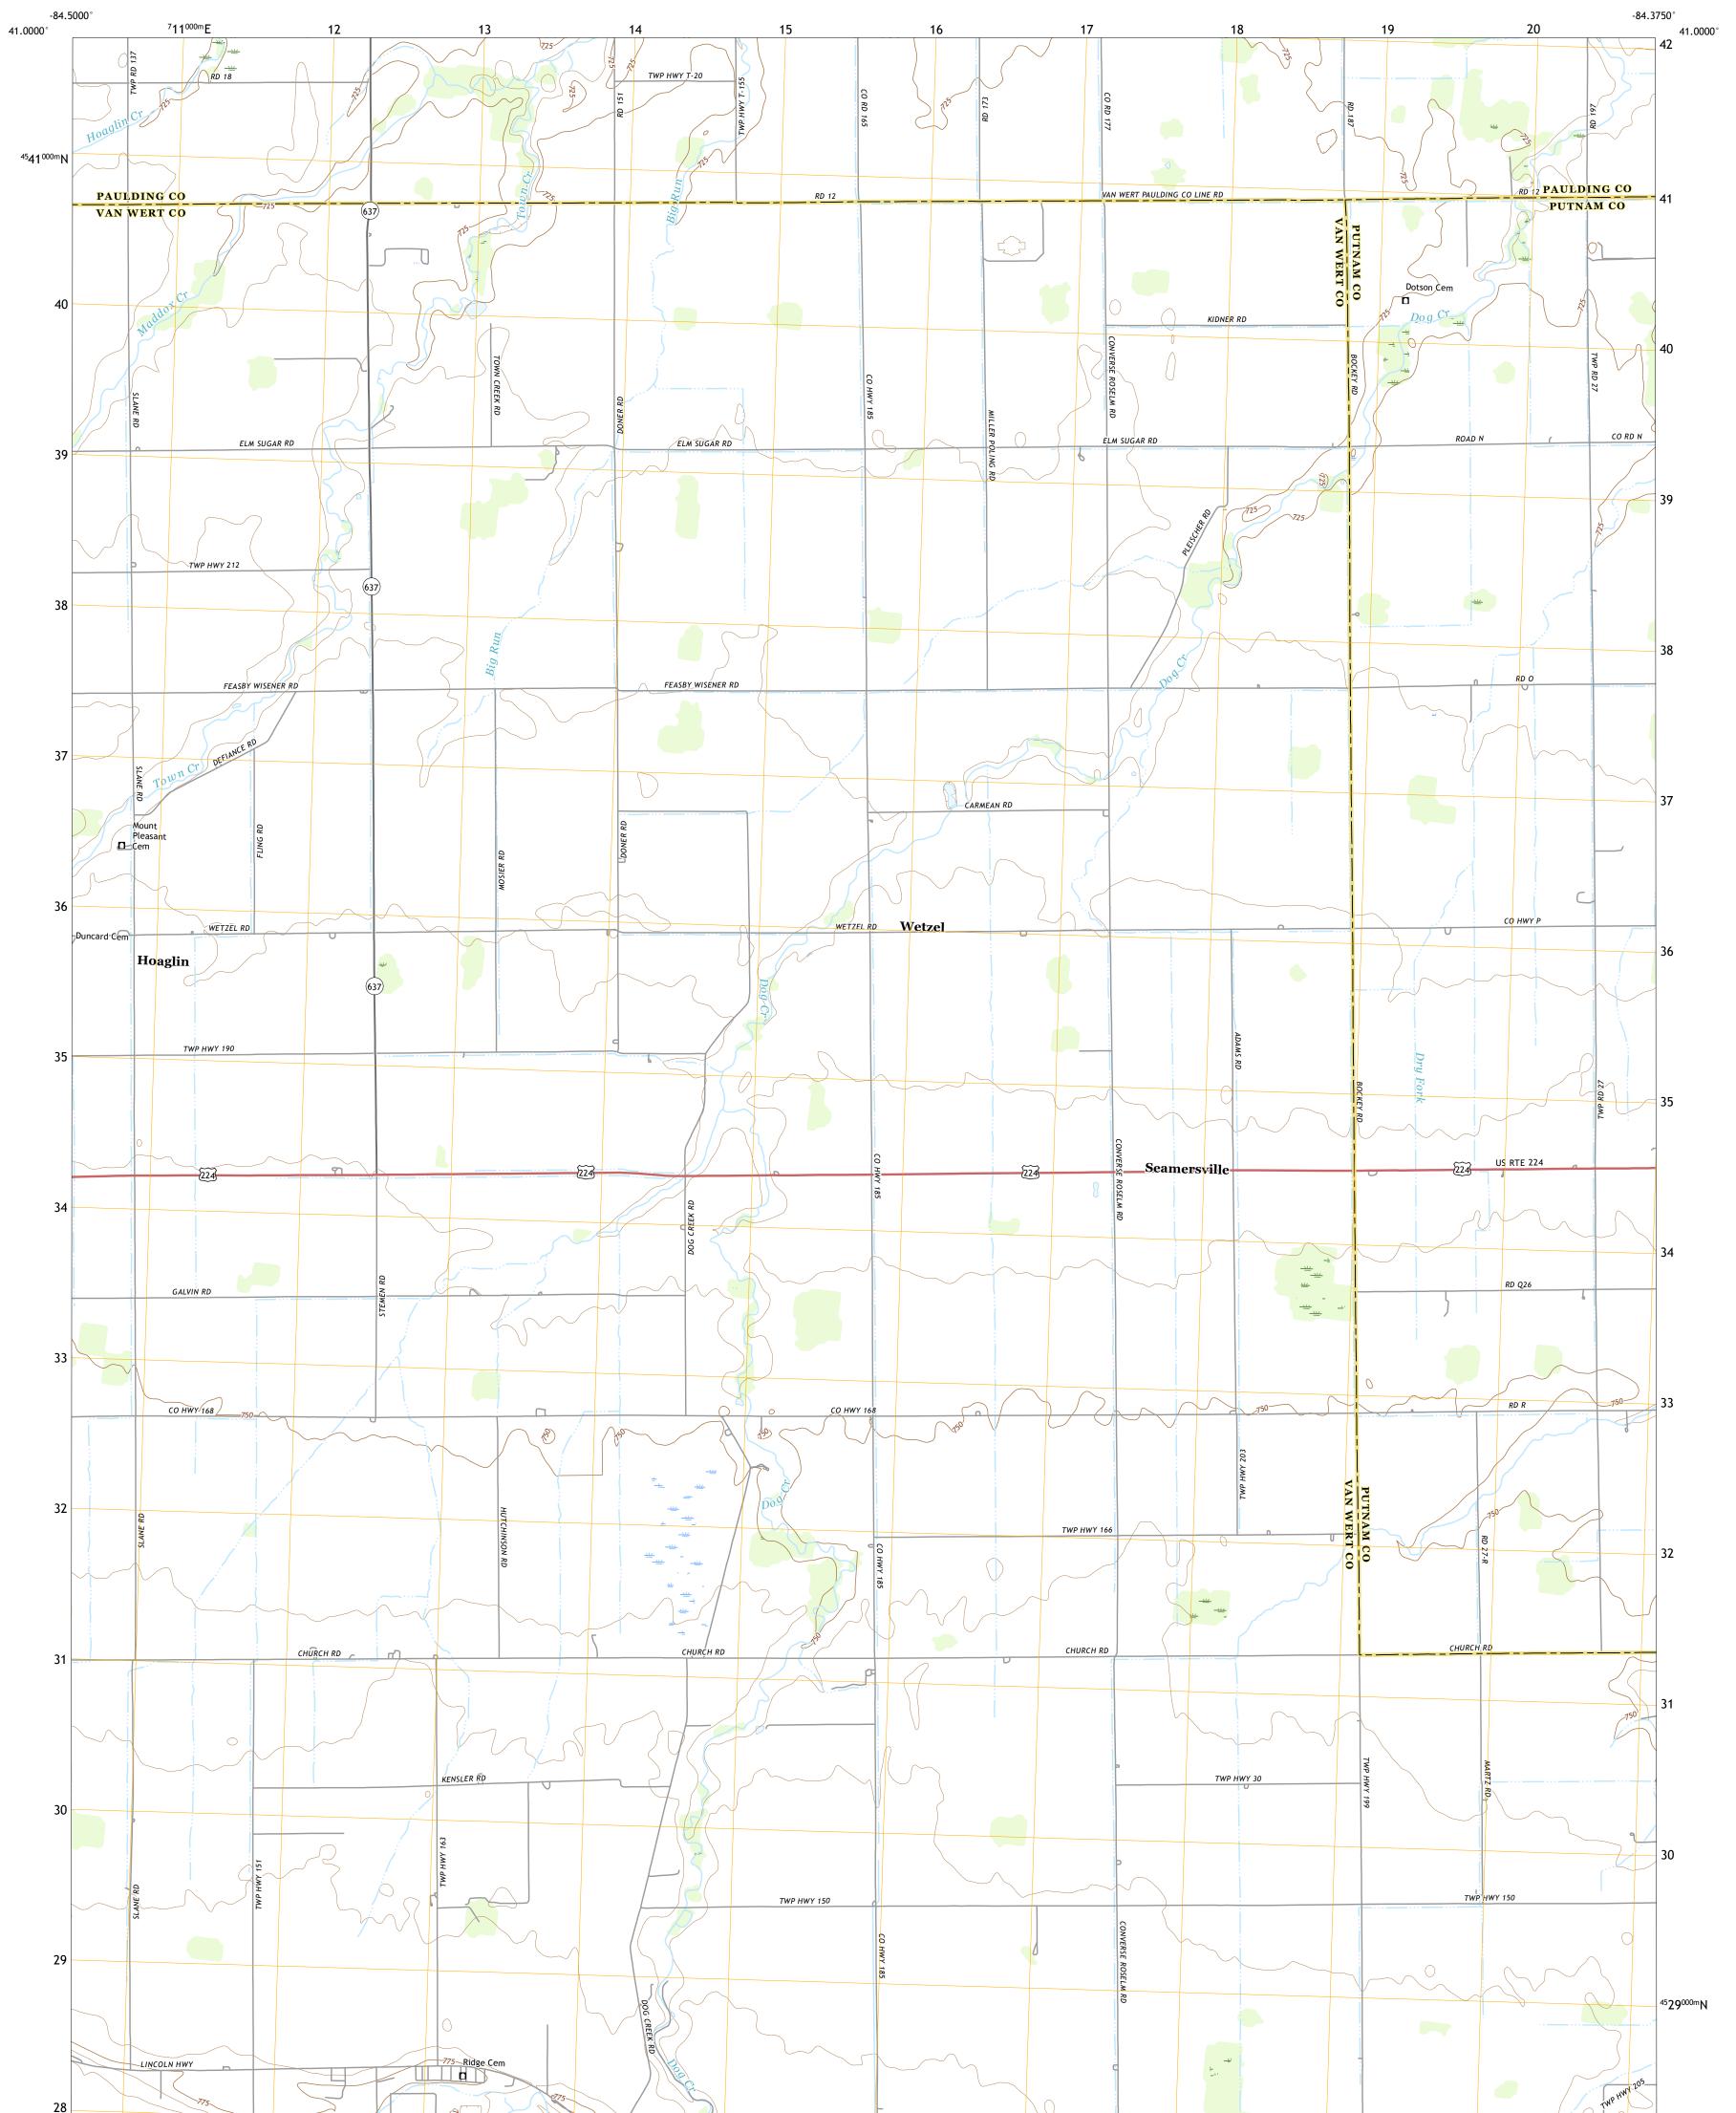

WETSEL QUADRANGLE OHIO 7.5-MINUTE SERIES

Produced by the United States Geological Survey North American Datum of 1983 (NAD83) World Geodetic System of 1984 (WGS84). Projection and 1 000-meter grid:Universal Transverse Mercator, Zone 16T This map is not a legal document. Boundaries may be generalized for this map scale. Private lands within government reservations may not be shown. Obtain permission before entering private lands.

 Imagery......NAIP, July 2015 - October 2015

 Roads......NAIP, July 2015 - October 2015

 Roads......Naional Bureau, 2016

 Names......GNIS, 1979 - 2019

 Hydrography......National Hydrography Dataset, 1899 - 2019

 Contours.....National Elevation Dataset, 2010

 Boundaries.....Multiple sources; see metadata file 2017 - 2018

 Public Land Survey System......BLM, 2017

 Wetlands......FWS National Wetlands Inventory 2004 - 2007

State Route