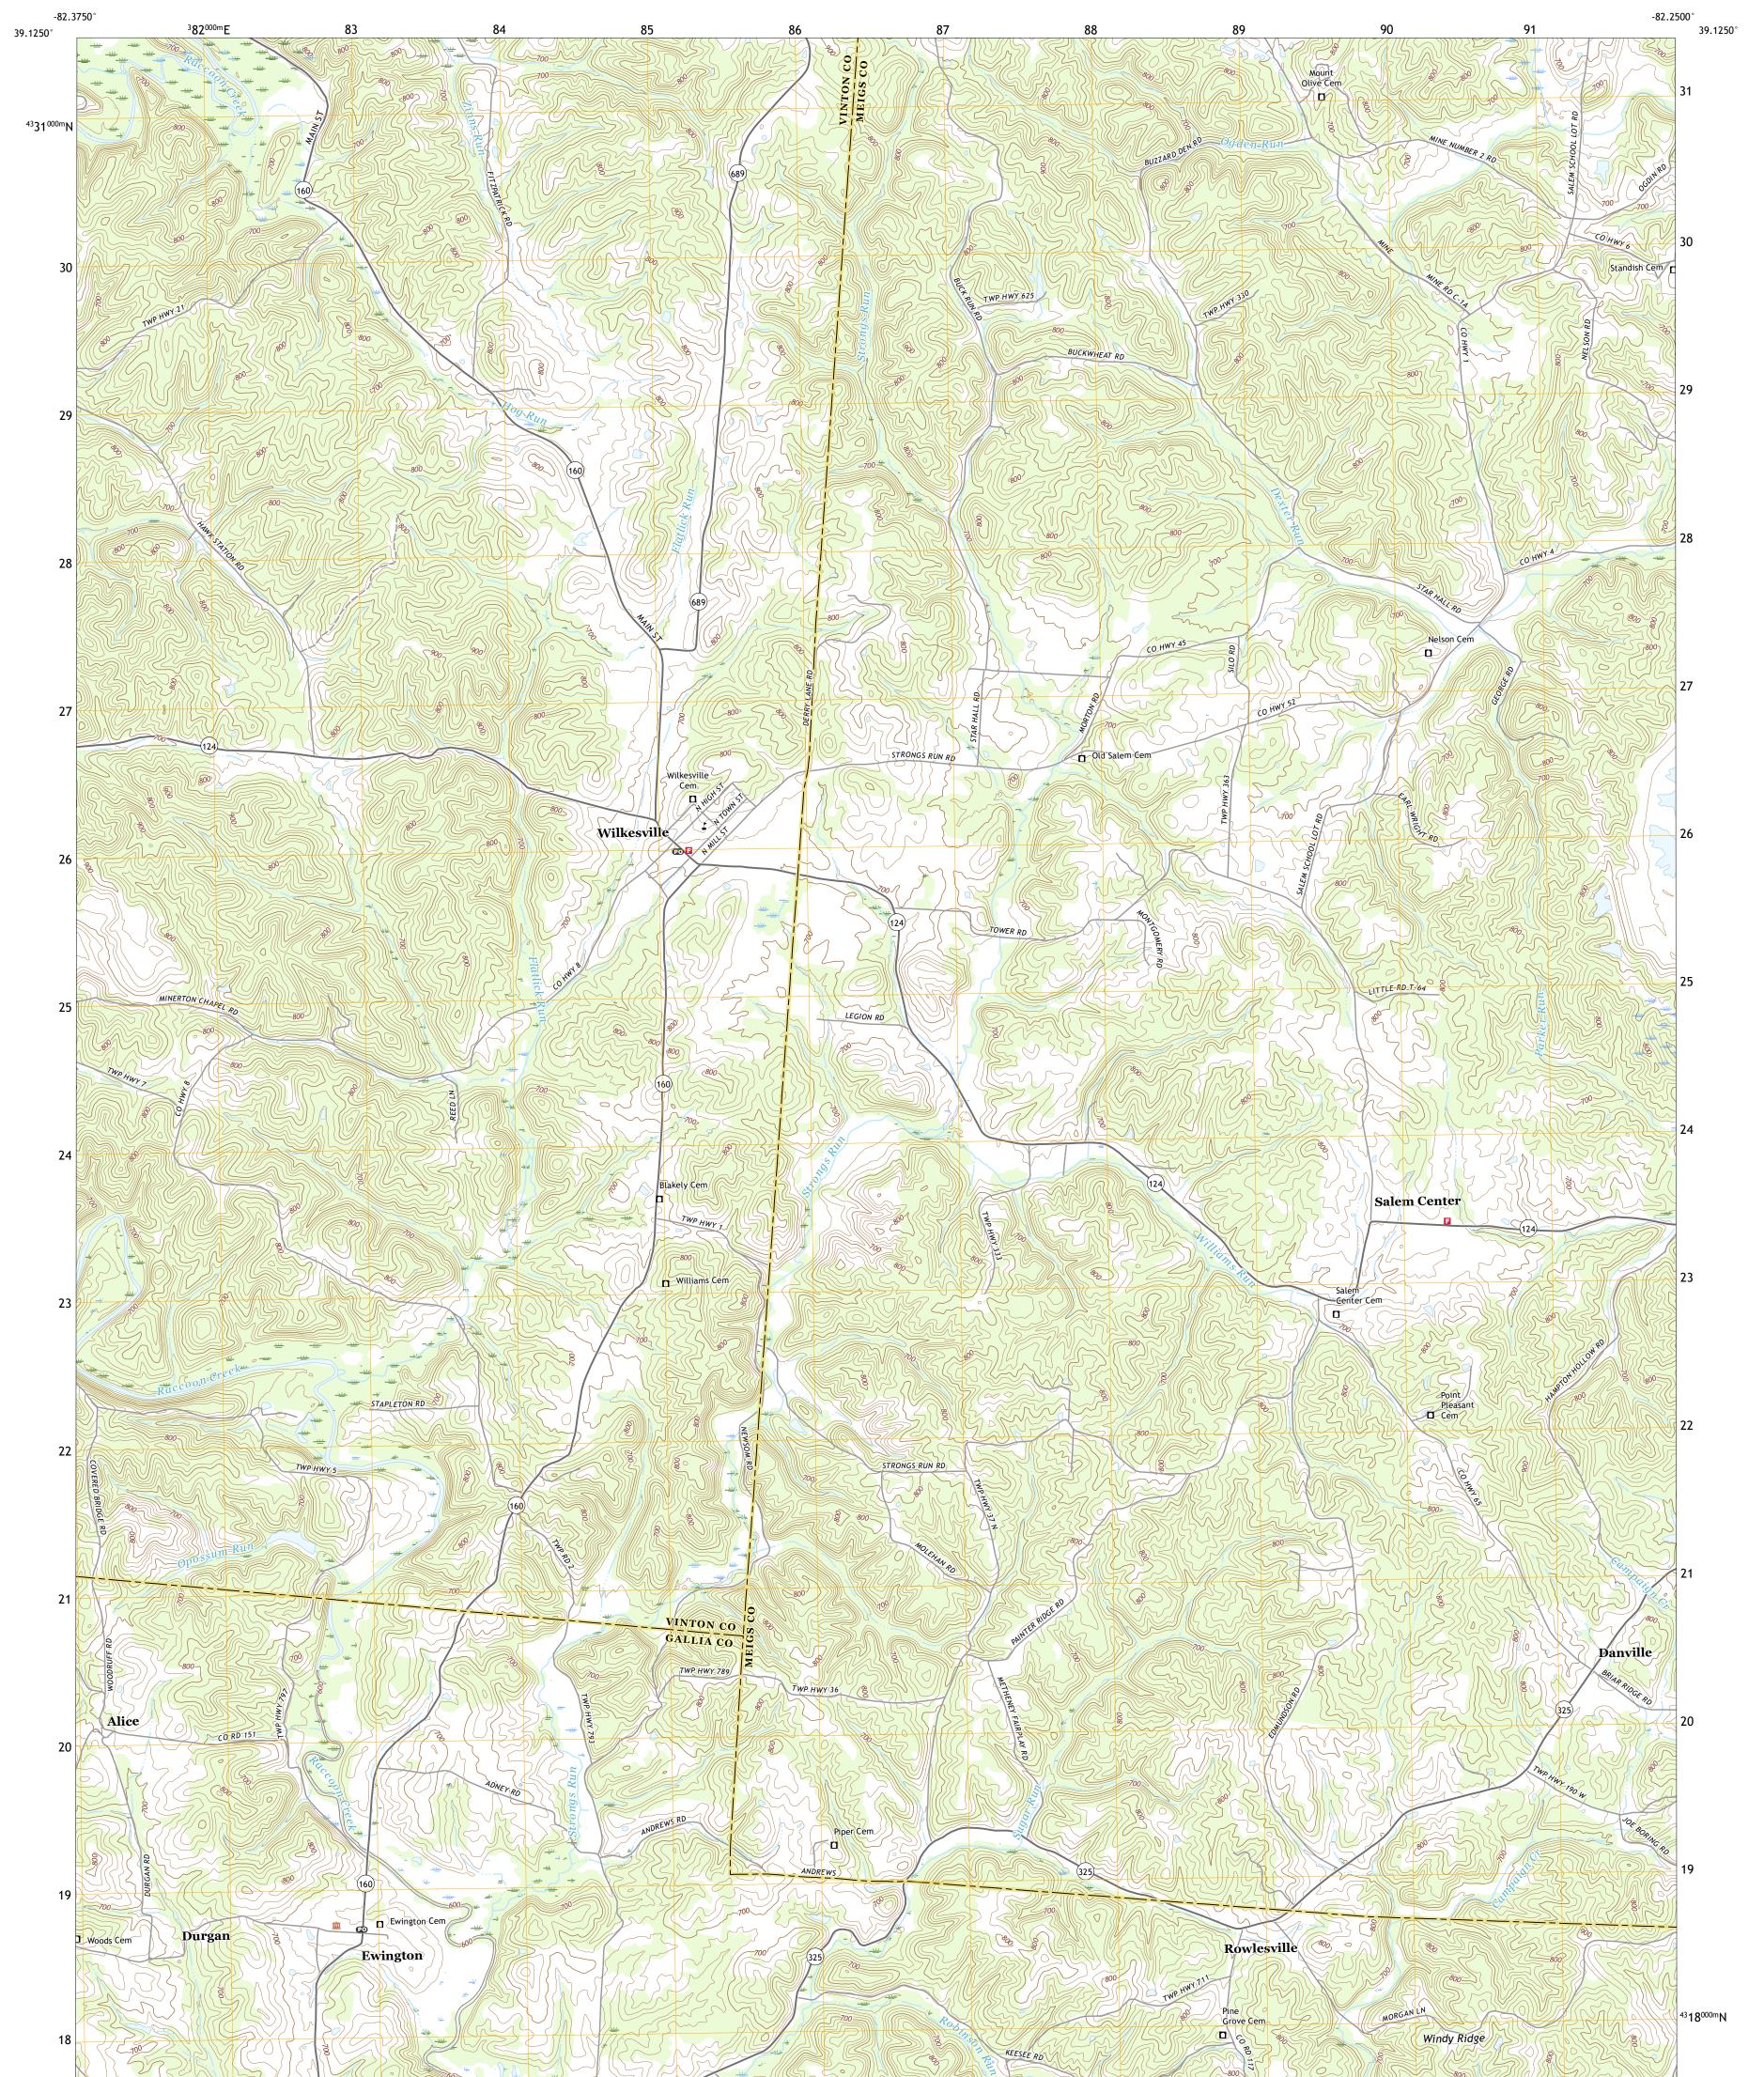

## U.S. DEPARTMENT OF THE INTERIOR U.S. GEOLOGICAL SURVEY

WILKESVILLE QUADRANGLE OHIO 7.5-MINUTE SERIES

Produced by the United States Geological Survey North American Datum of 1983 (NAD83) World Geodetic System of 1984 (WGS84). Projection and 1 000-meter grid:Universal Transverse Mercator, Zone 175 This map is not a legal document. Boundaries may be generalized for this map scale. Private lands within government reservations may not be shown. Obtain permission before entering private lands.

Imagery......NAIP, June 2015 - October 2015 Roads......ORIS, 1979 - 2019 Names......GNIS, 1979 - 2019 Hydrography......Rational Hydrography Dataset, 2002 - 2019 Contours.....National Elevation Dataset, 2010 Boundaries.....Multiple sources; see metadata file 2017 - 2018 Public Land Survey System......BLM, 2017 Wetlands......BLM, 2007