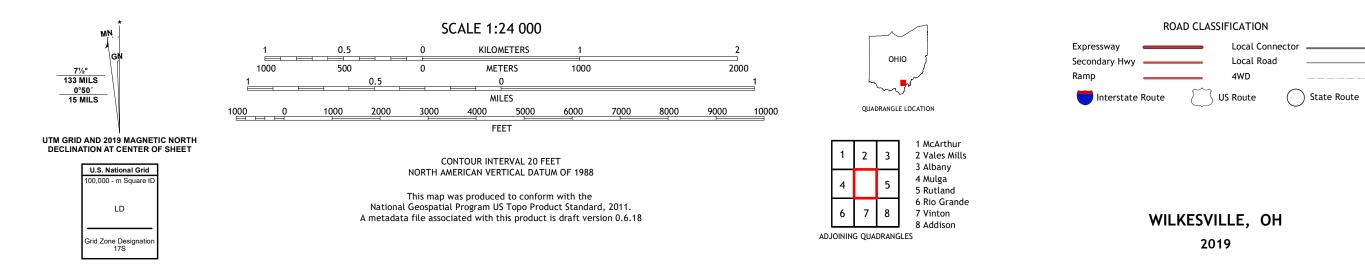

## U.S. DEPARTMENT OF THE INTERIOR U.S. GEOLOGICAL SURVEY

WILKESVILLE QUADRANGLE OHIO 7.5-MINUTE SERIES

Produced by the United States Geological Survey North American Datum of 1983 (NAD83) World Geodetic System of 1984 (WGS84). Projection and 1 000-meter grid:Universal Transverse Mercator, Zone 175 This map is not a legal document. Boundaries may be generalized for this map scale. Private lands within government reservations may not be shown. Obtain permission before entering private lands.

Imagery......NAIP, June 2015 - October 2015 Roads......ORIS, 1979 - 2019 Names......GNIS, 1979 - 2019 Hydrography......Rational Hydrography Dataset, 2002 - 2019 Contours.....National Elevation Dataset, 2010 Boundaries.....Multiple sources; see metadata file 2017 - 2018 Public Land Survey System......BLM, 2017 Wetlands......BLM, 2007