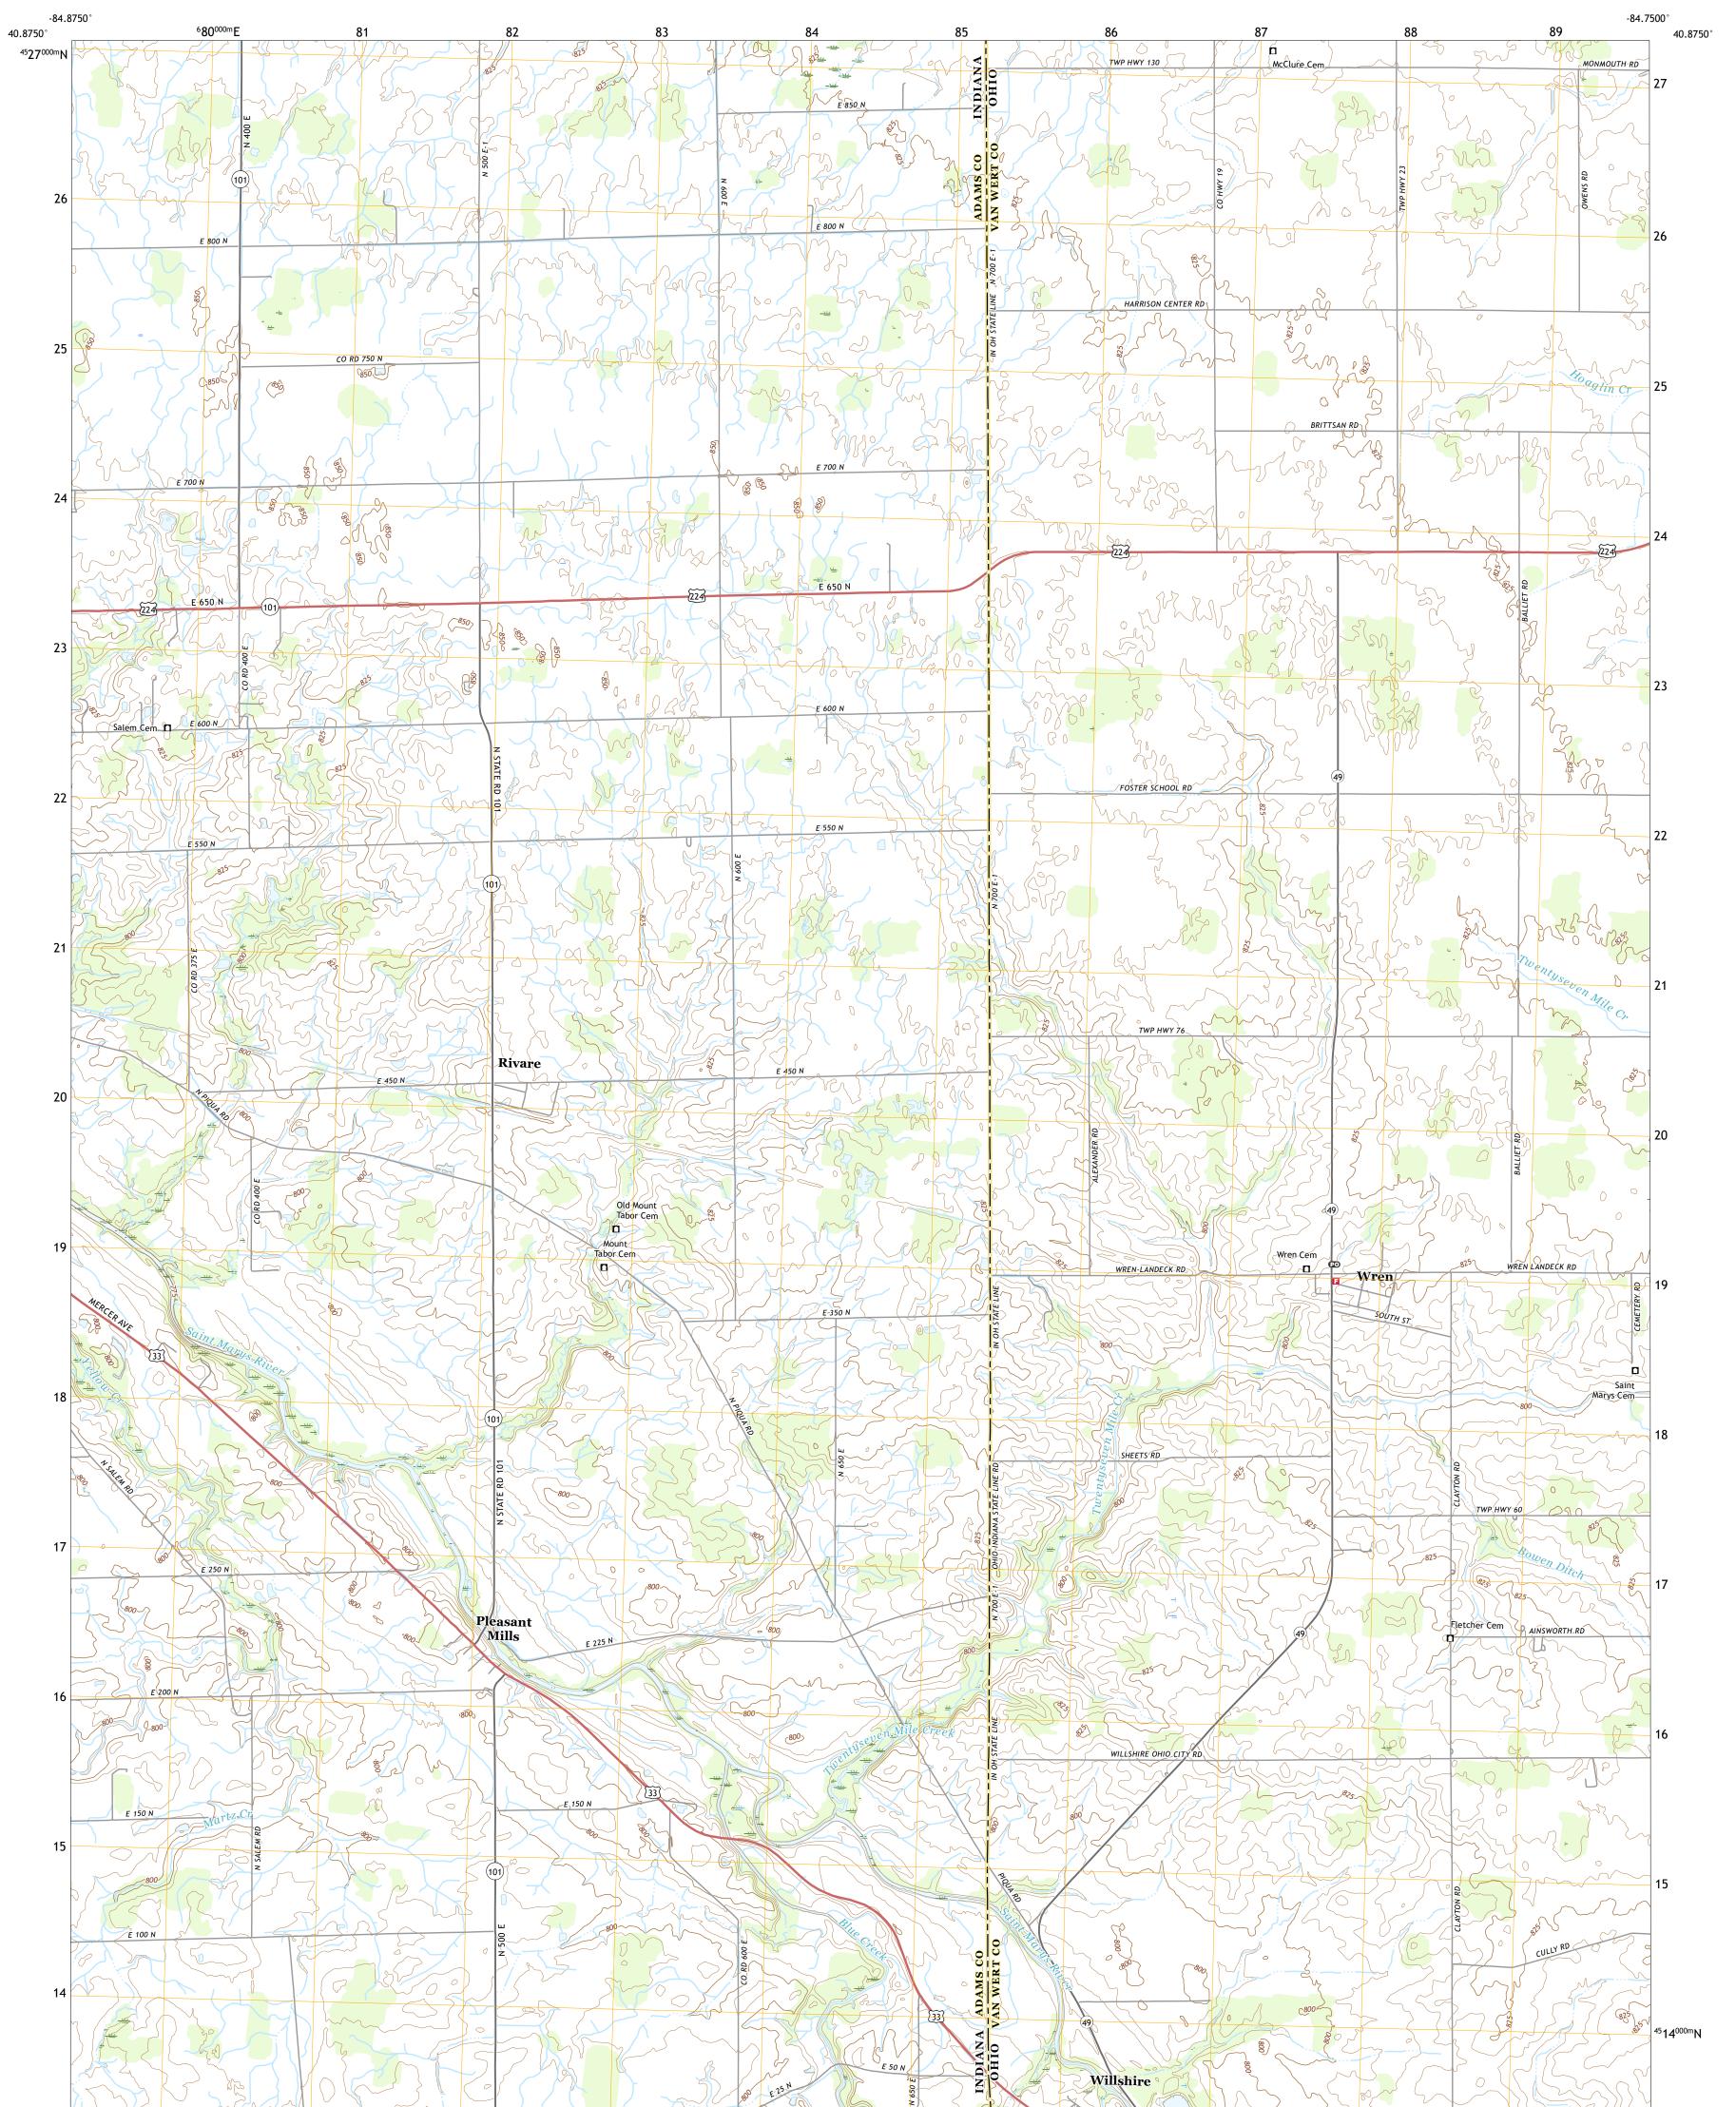

## U.S. DEPARTMENT OF THE INTERIOR U.S. GEOLOGICAL SURVEY

WREN QUADRANGLE OHIO - INDIANA 7.5-MINUTE SERIES

Produced by the United States Geological Survey North American Datum of 1983 (NAD83) World Geodetic System of 1984 (WGS84). Projection and 1 000-meter grid:Universal Transverse Mercator, Zone 16T This map is not a legal document. Boundaries may be generalized for this map scale. Private lands within government reservations may not be shown. Obtain permission before entering private lands.