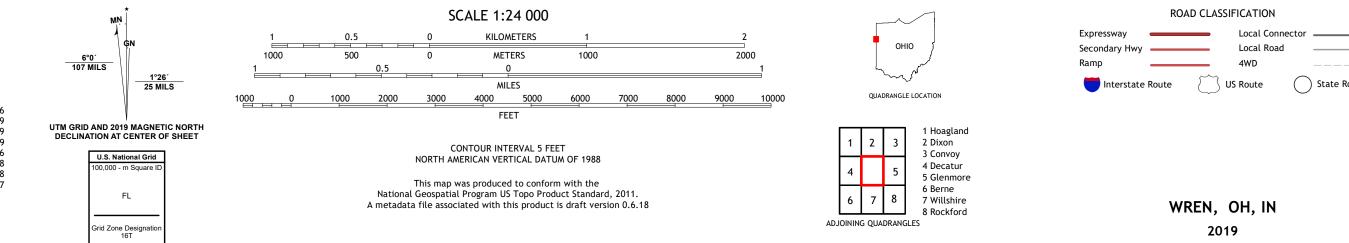

Imagery......NAIP, July 2015 - October 2016 Roads.......U.S. Census Bureau, 2016 - 2019 Names.......GNIS, 1979 - 2019 Hydrography.....National Hydrography Dataset, 1899 - 2019 Contours.....National Elevation Dataset, 2004 - 2016 Boundaries......Multiple sources; see metadata file 2017 - 2018 Public Land Survey System.....BLM, 2017 - 2018 

## NSN. 7 6 4 3 0 1 6 3 8 8 0 9 5 NGA REF NO. US GS X 2 4 K 4 9 9 0 7

\_\_\_\_

State Route