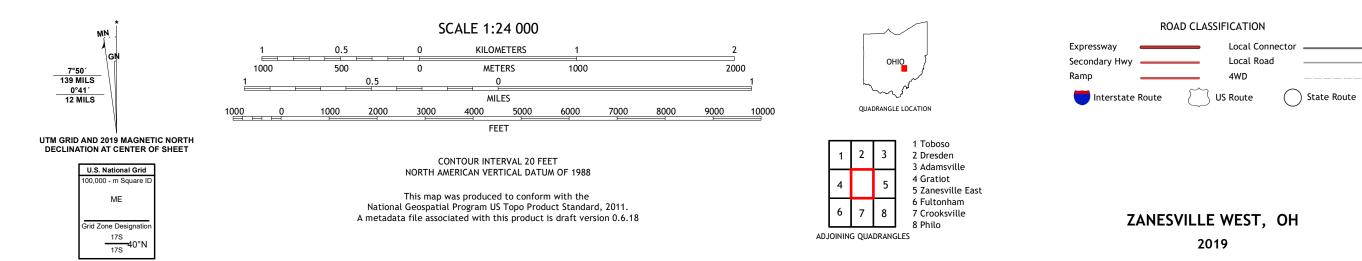

## U.S. DEPARTMENT OF THE INTERIOR U.S. GEOLOGICAL SURVEY

Produced by the United States Geological Survey North American Datum of 1983 (NAD83) World Geodetic System of 1984 (WGS84). Projection and 1 000-meter grid:Universal Transverse Mercator, Zone 175 This map is not a legal document. Boundaries may be generalized for this map scale. Private lands within government reservations may not be shown. Obtain permission before entering private lands.