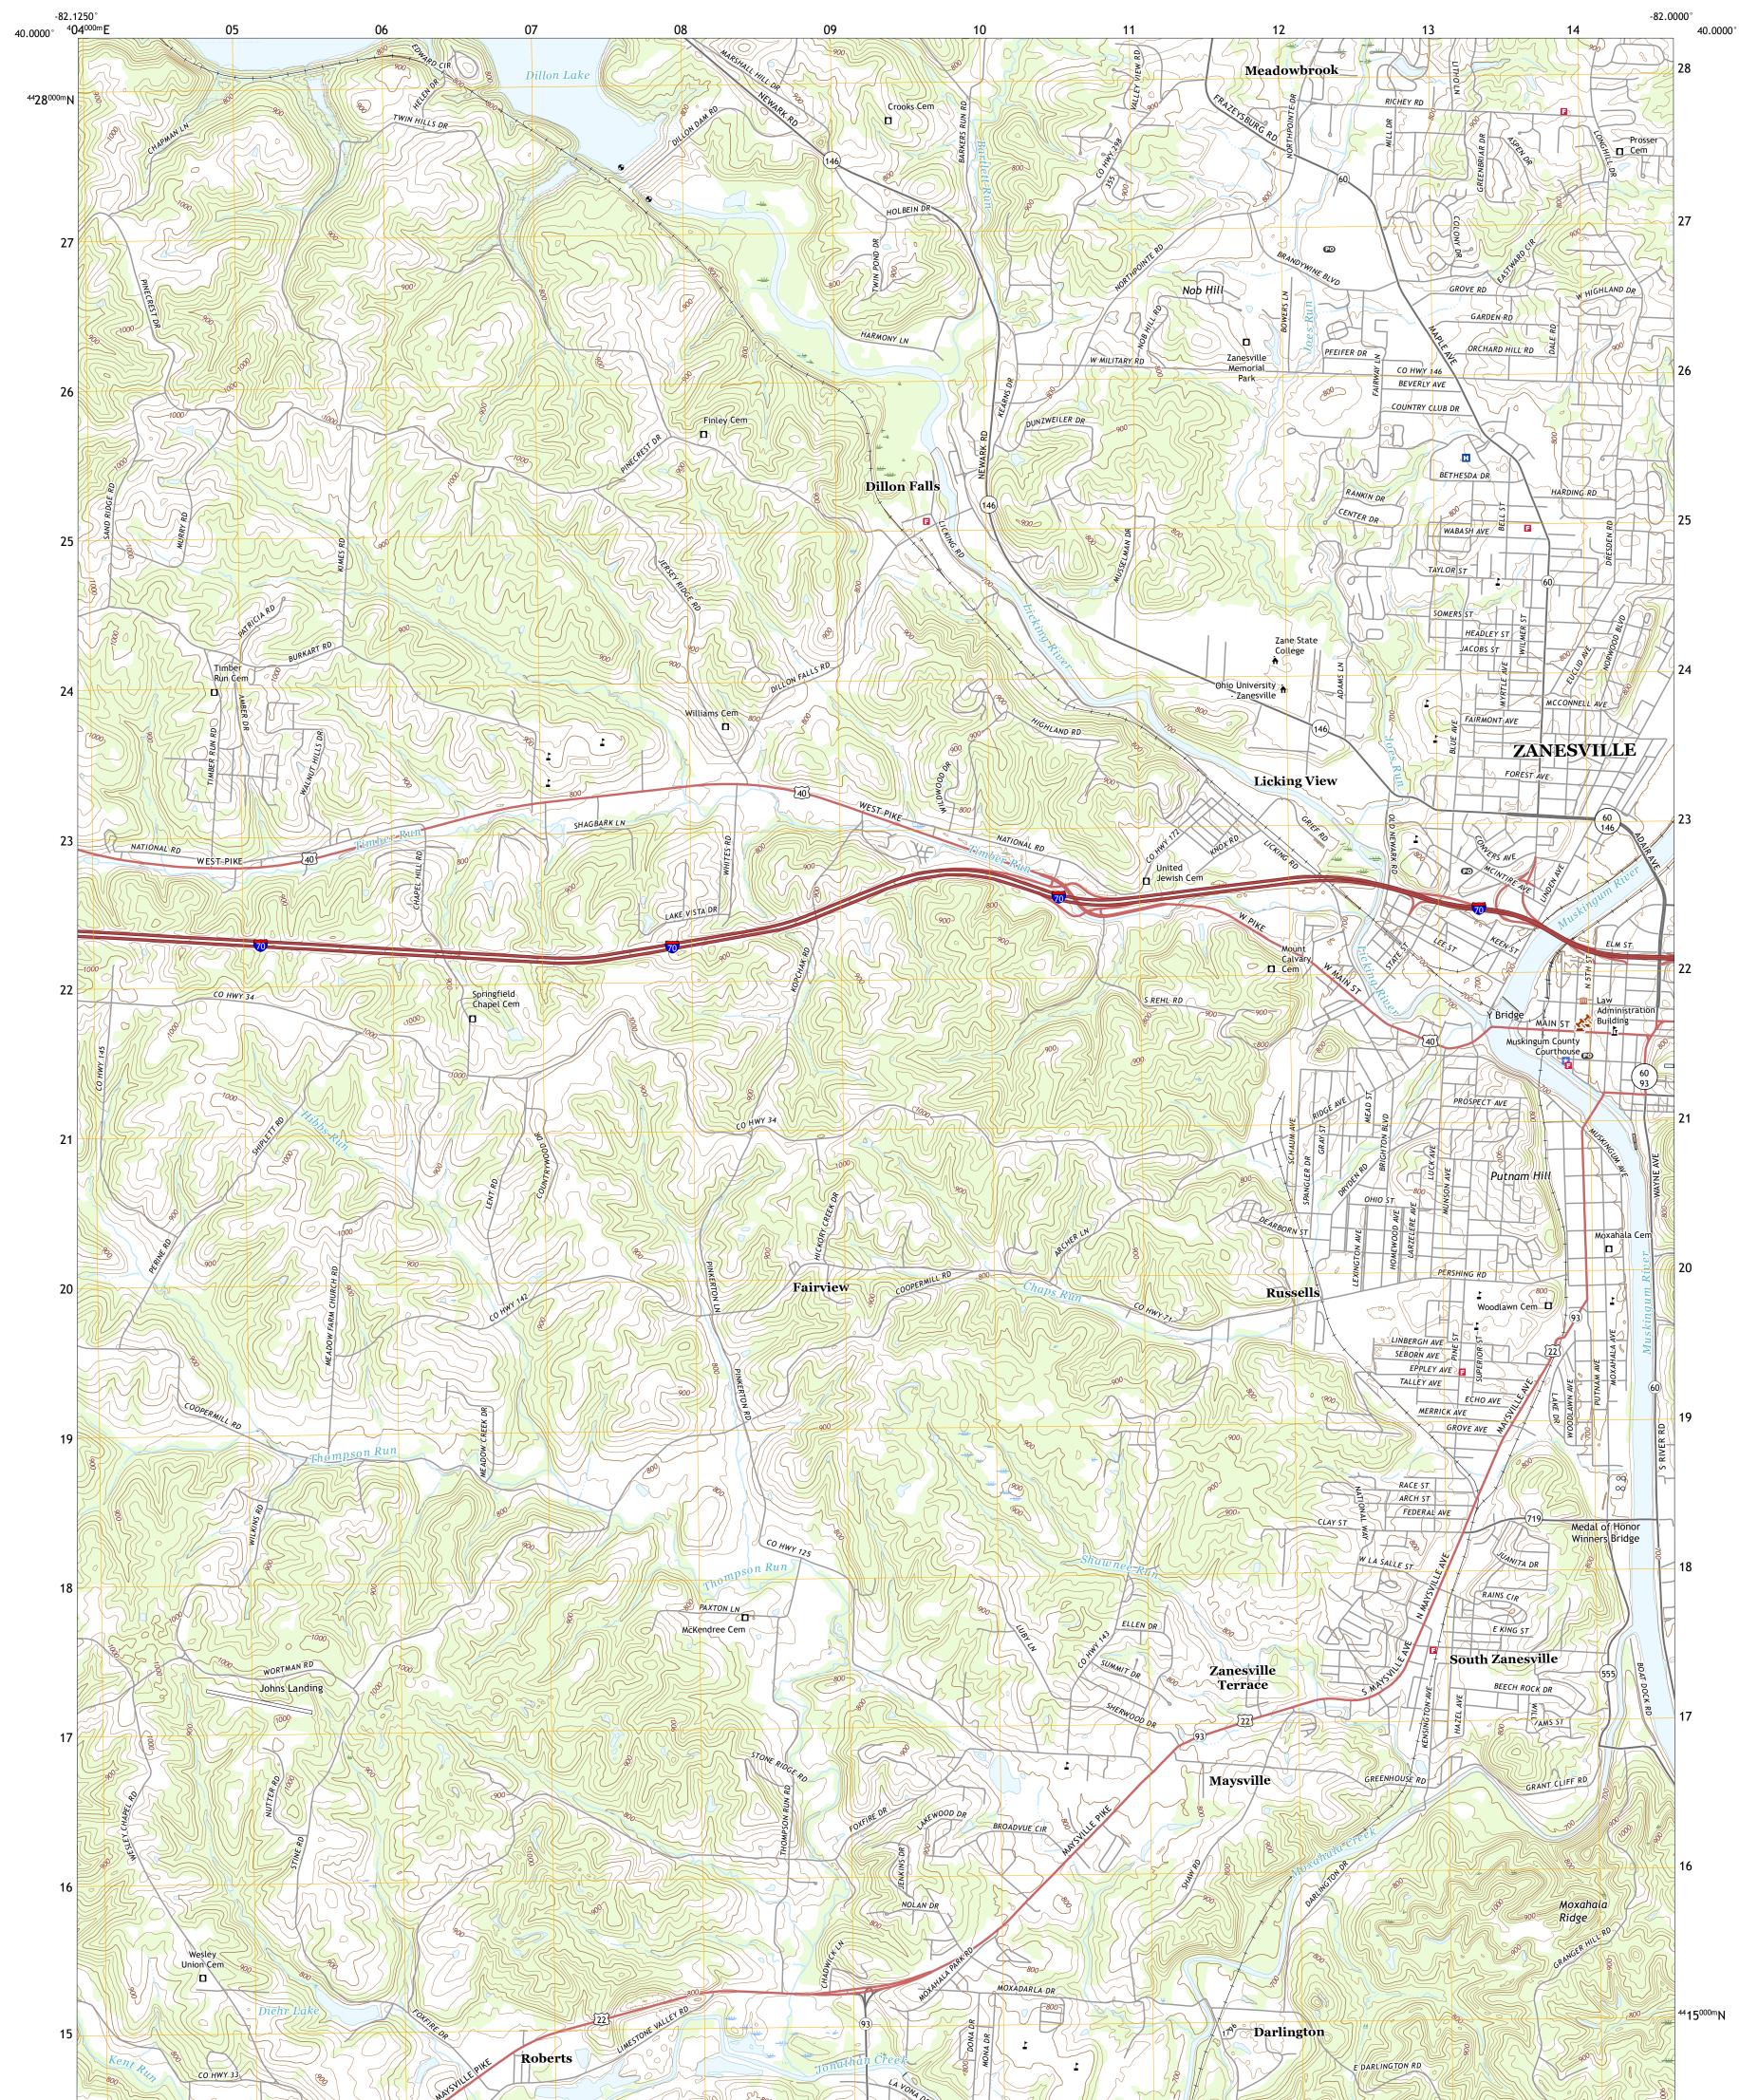

## U.S. DEPARTMENT OF THE INTERIOR U.S. GEOLOGICAL SURVEY

Produced by the United States Geological Survey North American Datum of 1983 (NAD83) World Geodetic System of 1984 (WGS84). Projection and 1 000-meter grid:Universal Transverse Mercator, Zone 175 This map is not a legal document. Boundaries may be generalized for this map scale. Private lands within government reservations may not be shown. Obtain permission before entering private lands.

ImageryNAIP, August 2015 - October 2015RoadsU.S.CensusBureau,2016NamesGNIS, 1979 - 2019HydrographyNationalHydrographyDataset,2006ContoursNationalElevationDataset,2010BoundariesMultiple sources;seemetadatafile2017 -2018PublicLandSurveySystemBLM,20172007WetlandsInventory2004 -20072007