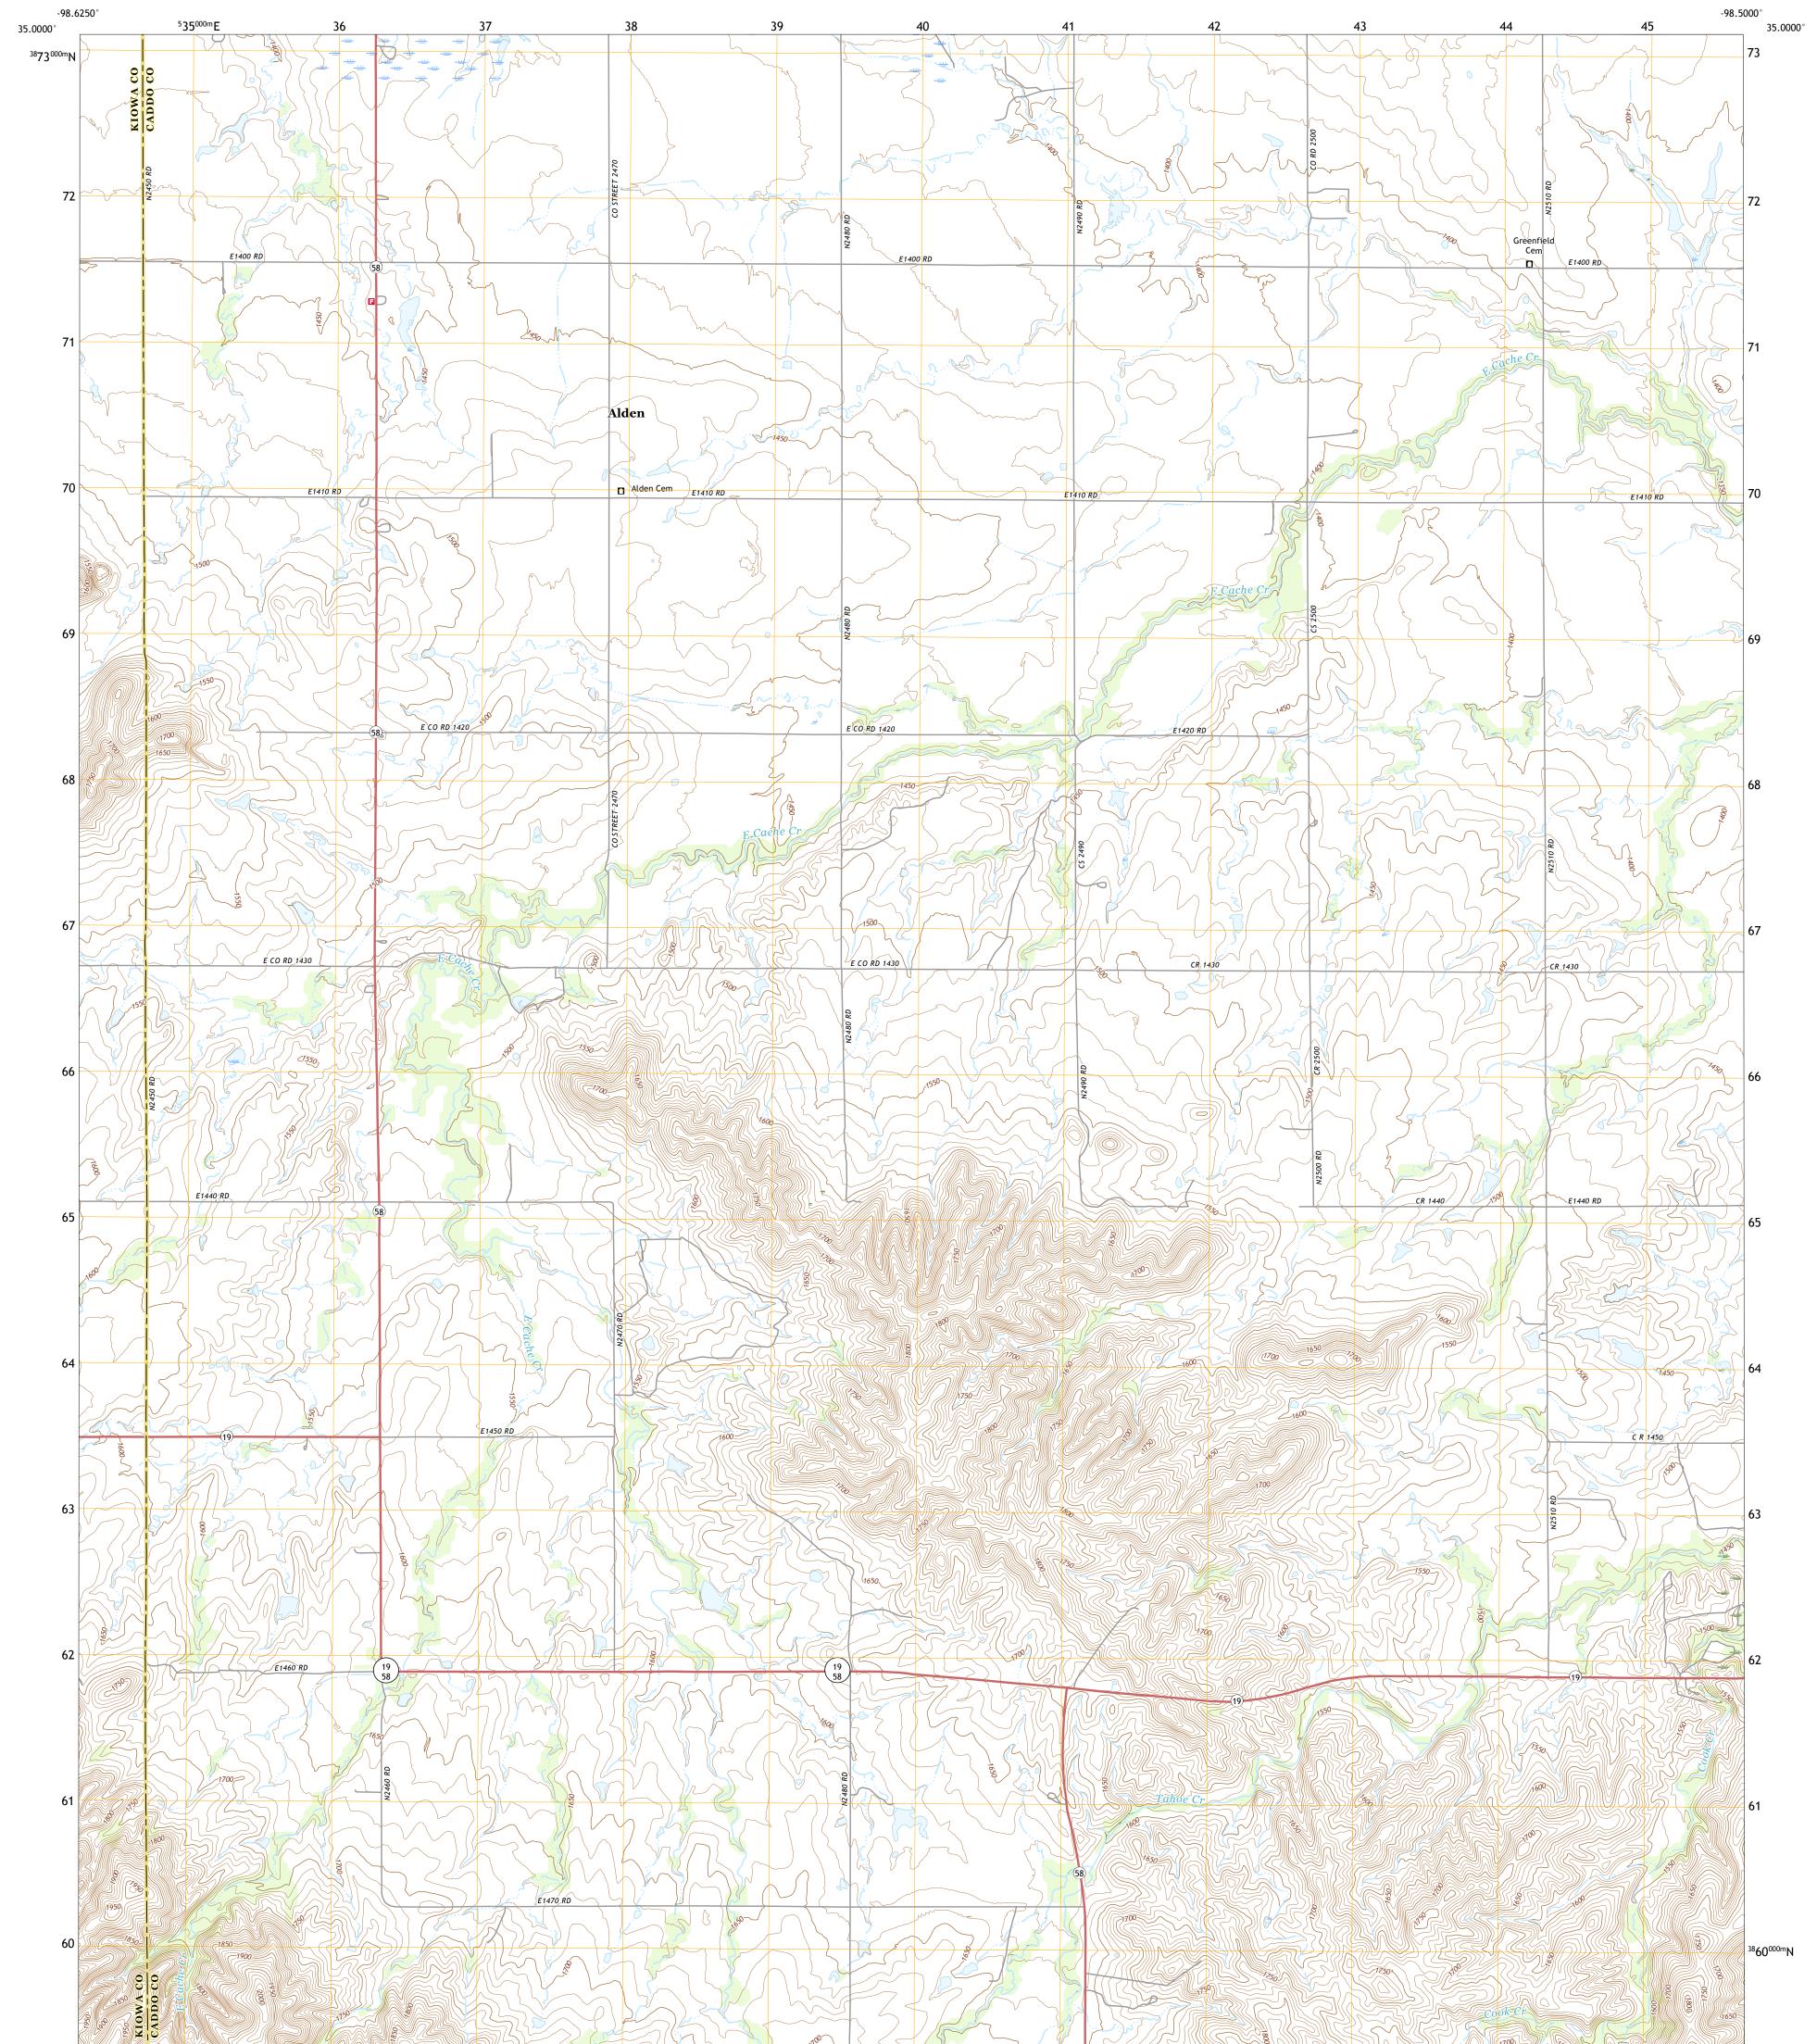

## U.S. DEPARTMENT OF THE INTERIOR U.S. GEOLOGICAL SURVEY

ALDEN QUADRANGLE OKLAHOMA 7.5-MINUTE SERIES

Produced by the United States Geological Survey North American Datum of 1983 (NAD83) World Geodetic System of 1984 (WGS84). Projection and 1 000-meter grid:Universal Transverse Mercator, Zone 14S This map is not a legal document. Boundaries may be generalized for this map scale. Private lands within government reservations may not be shown. Obtain permission before entering private lands.

Imagery......NAIP, May 2017 - July 2017 Roads......ONAIP, May 2017 - July 2017 Roads......ONIS, 1979 - 2016 Hydrography......GNIS, 1979 - 2016 Hydrography......GNIS, 1979 - 2018 Contours.....National Hydrography Dataset, 2005 - 2018 Boundaries.....Multiple sources; see metadata file 2016 - 2017 Public Land Survey System......BLM, 2018 Wetlands......BLM, 2018