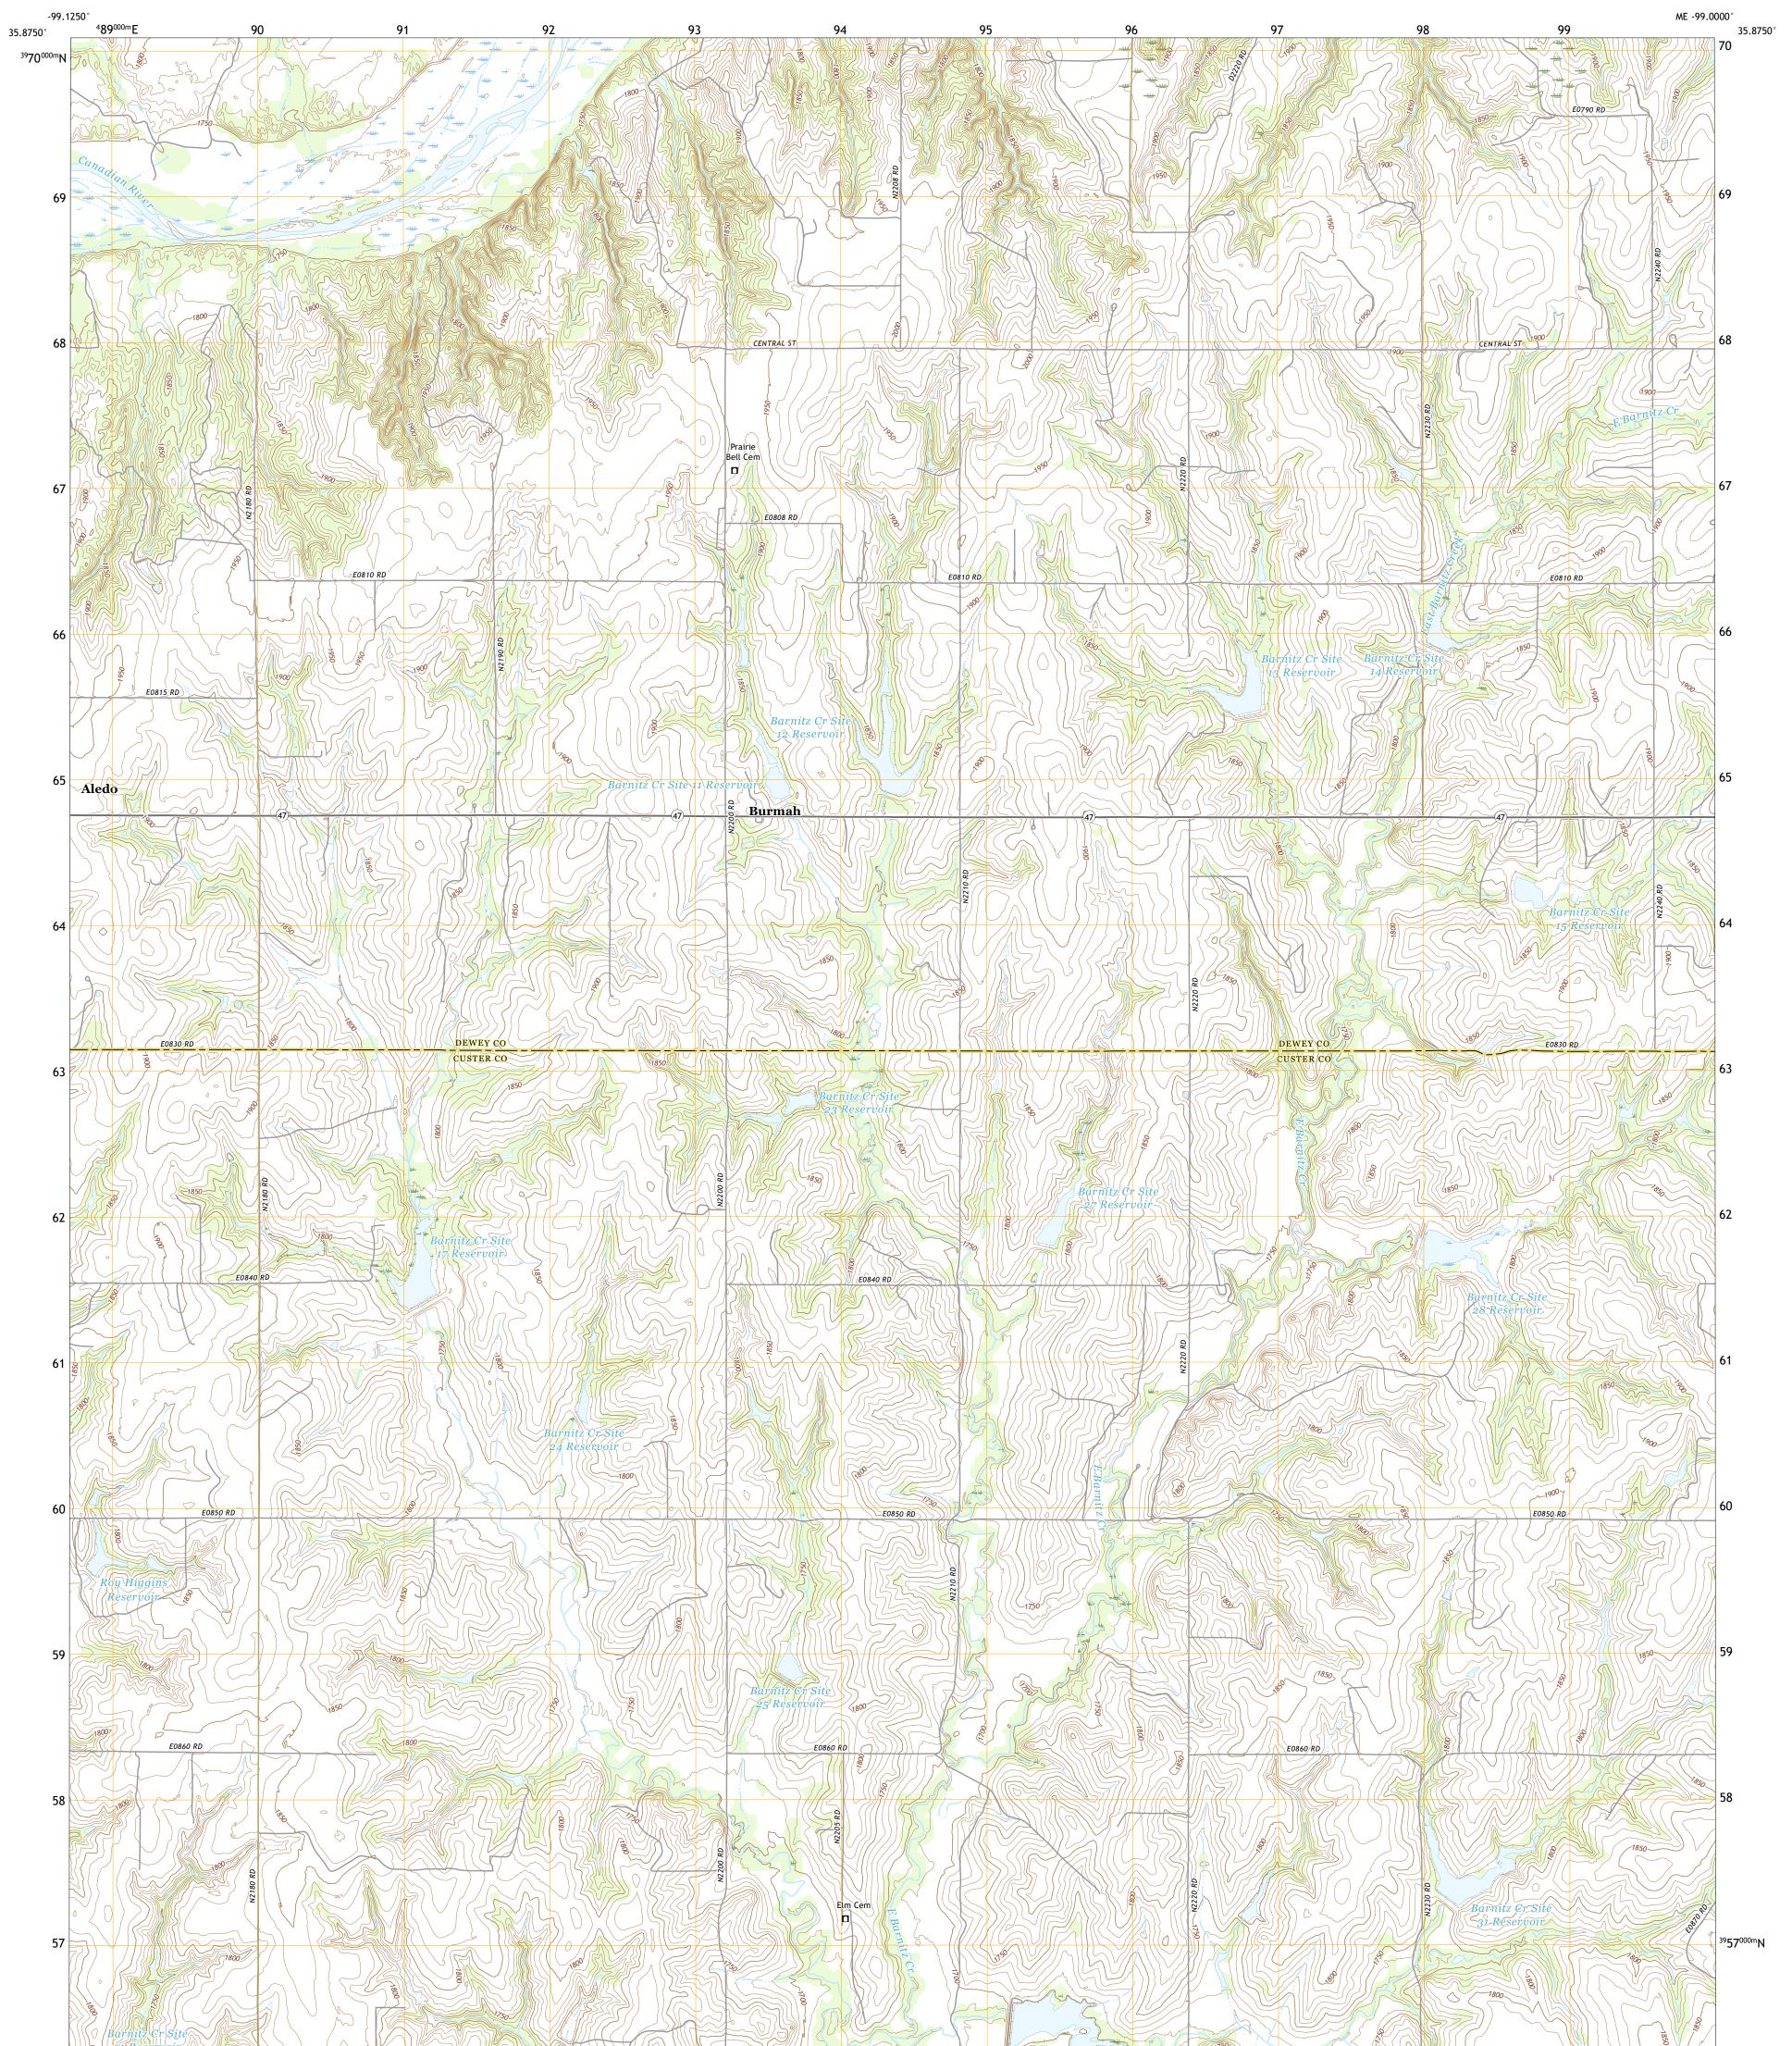

## U.S. DEPARTMENT OF THE INTERIOR U.S. GEOLOGICAL SURVEY

ALEDO QUADRANGLE OKLAHOMA 7.5-MINUTE SERIES

Produced by the United States Geological Survey North American Datum of 1983 (NAD83) World Geodetic System of 1984 (WGS84). Projection and 1 000-meter grid:Universal Transverse Mercator, Zone 14S This map is not a legal document. Boundaries may be generalized for this map scale. Private lands within government reservations may not be shown. Obtain permission before entering private lands.

Imagery......NAIP, May 2017 - July 2017 Roads......GNIS, 1979 - 2009 Hydrography......GNIS, 1979 - 2009 Hydrography......National Hydrography Dataset, 2005 - 2018 Contours.....National Elevation Dataset, 2018 Boundaries.....Multiple sources; see metadata file 2019 - 2021 Public Land Survey System......BLM, 2021 Wetlands......BLM, 2009