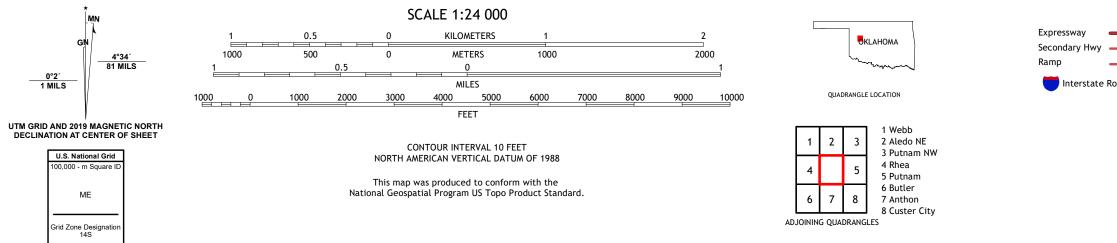

## U.S. DEPARTMENT OF THE INTERIOR U.S. GEOLOGICAL SURVEY

ALEDO QUADRANGLE OKLAHOMA 7.5-MINUTE SERIES

Produced by the United States Geological Survey North American Datum of 1983 (NAD83) World Geodetic System of 1984 (WGS84). Projection and 1 000-meter grid:Universal Transverse Mercator, Zone 14S This map is not a legal document. Boundaries may be generalized for this map scale. Private lands within government reservations may not be shown. Obtain permission before entering private lands.

Imagery......NAIP, May 2017 - July 2017 Roads......GNIS, 1979 - 2009 Hydrography......GNIS, 1979 - 2009 Hydrography......National Hydrography Dataset, 2005 - 2018 Contours.....National Elevation Dataset, 2018 Boundaries.....Multiple sources; see metadata file 2019 - 2021 Public Land Survey System......BLM, 2021 Wetlands......BLM, 2009

 Expressway
 Local Connector

 Secondary Hwy
 Local Road

 Ramp
 4WD

 Interstate Route
 US Route

ALEDO, OK

2022