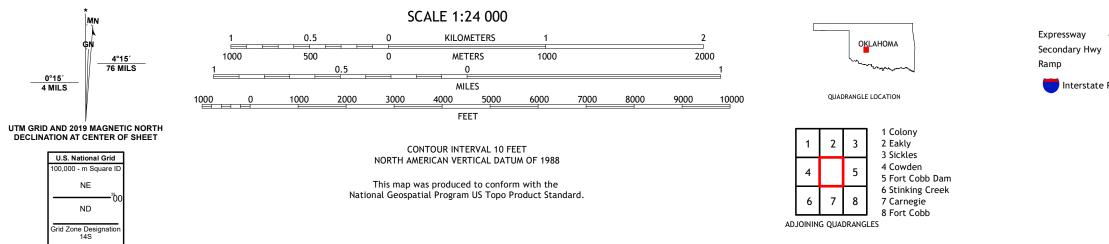

## U.S. DEPARTMENT OF THE INTERIOR U.S. GEOLOGICAL SURVEY

ALFALFA QUADRANGLE OKLAHOMA 7.5-MINUTE SERIES

Produced by the United States Geological Survey North American Datum of 1983 (NAD83) World Geodetic System of 1984 (WGS84). Projection and 1 000-meter grid:Universal Transverse Mercator, Zone 145 This map is not a legal document. Boundaries may be generalized for this map scale. Private lands within government reservations may not be shown. Obtain permission before entering private lands.

 Expressway
 Local Connector

 Secondary Hwy
 Local Road

 Ramp
 4WD

 Interstate Route
 US Route

ALFALFA, OK

2022