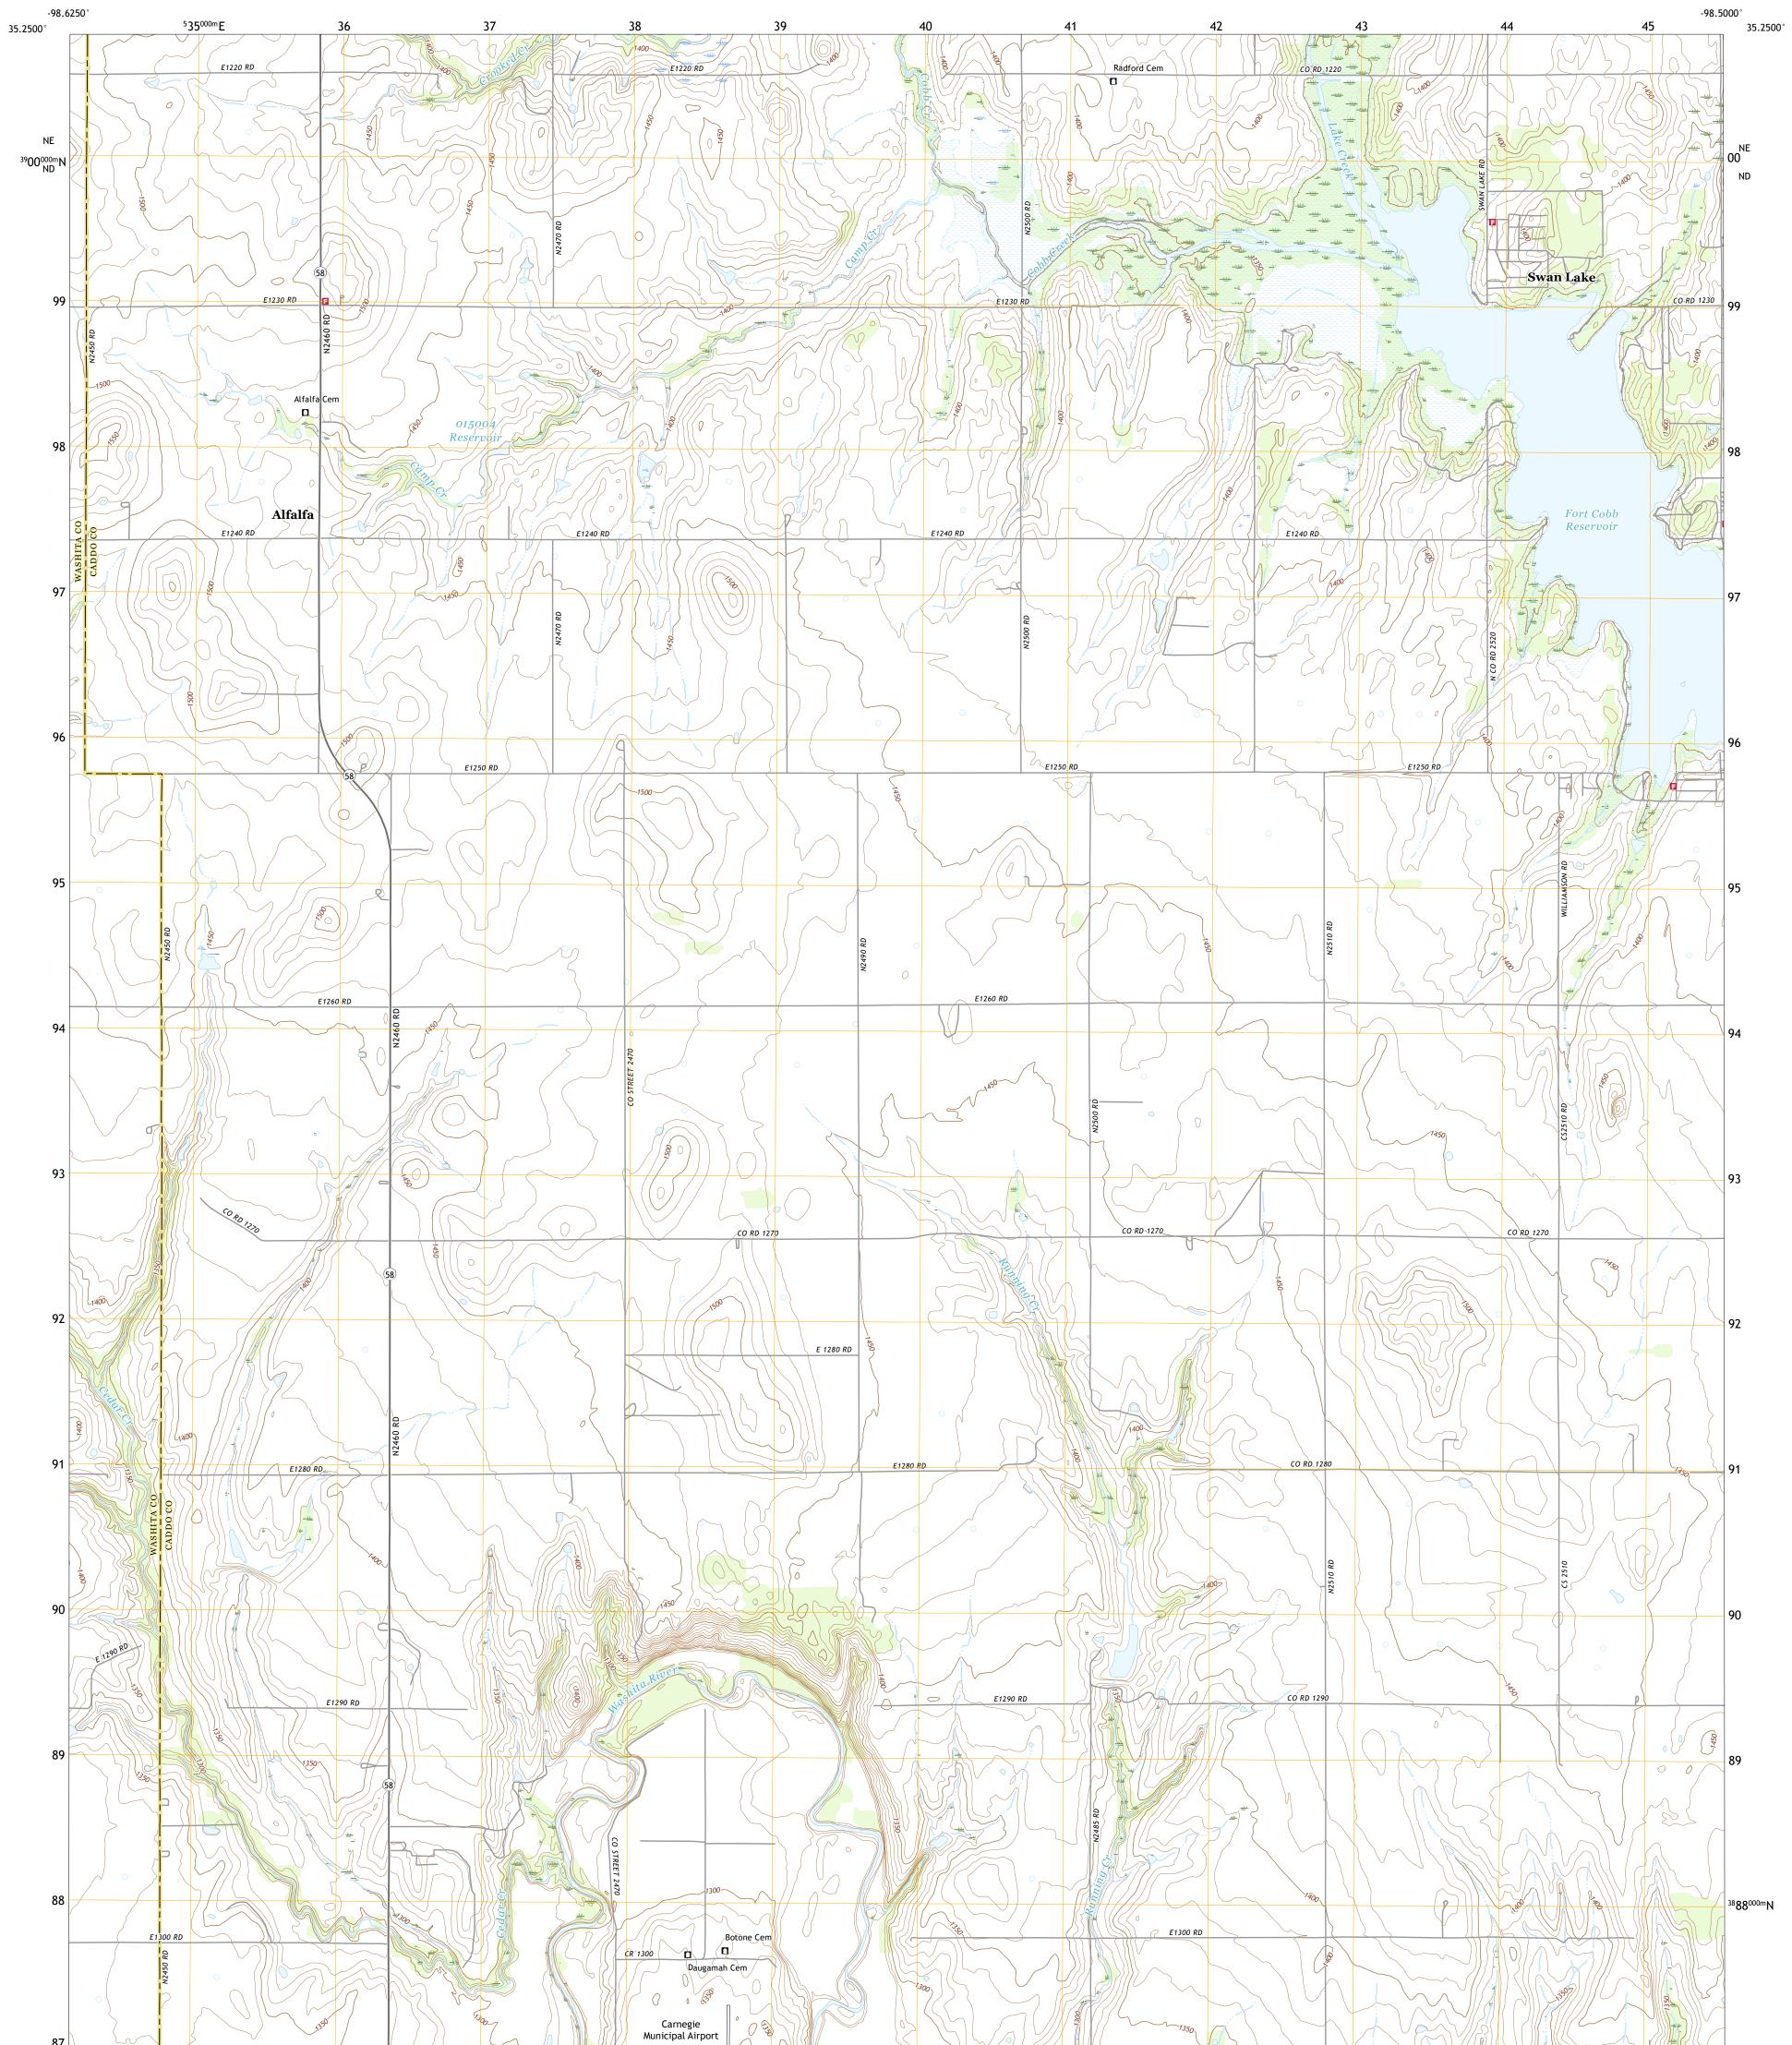

## U.S. DEPARTMENT OF THE INTERIOR U.S. GEOLOGICAL SURVEY

ALFALFA QUADRANGLE OKLAHOMA 7.5-MINUTE SERIES

Produced by the United States Geological Survey North American Datum of 1983 (NAD83) World Geodetic System of 1984 (WGS84). Projection and 1 000-meter grid:Universal Transverse Mercator, Zone 145 This map is not a legal document. Boundaries may be generalized for this map scale. Private lands within government reservations may not be shown. Obtain permission before entering private lands.

Imagery......NAIP, May 2017 - July 2017 Roads......GNIS, 1979 - 2015 Names......GNIS, 1979 - 2015 Hydrography......GNIS, 1979 - 2015 Contours.....National Hydrography Dataset, 2006 - 2018 Contours.....National Elevation Dataset, 2012 Boundaries.....Multiple sources; see metadata file 2019 - 2021 Public Land Survey System......BLM, 2021 Wetlands......BLM, 2021