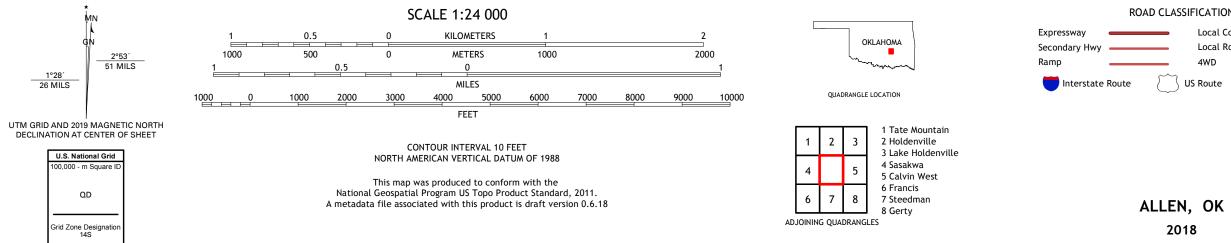

## U.S. DEPARTMENT OF THE INTERIOR U.S. GEOLOGICAL SURVEY

ALLEN QUADRANGLE OKLAHOMA 7.5-MINUTE SERIES

Produced by the United States Geological Survey North American Datum of 1983 (NAD83) World Geodetic System of 1984 (WGS84). Projection and 1 000-meter grid:Universal Transverse Mercator, Zone 14S This map is not a legal document. Boundaries may be generalized for this map scale. Private lands within government reservations may not be shown. Obtain permission before entering private lands.