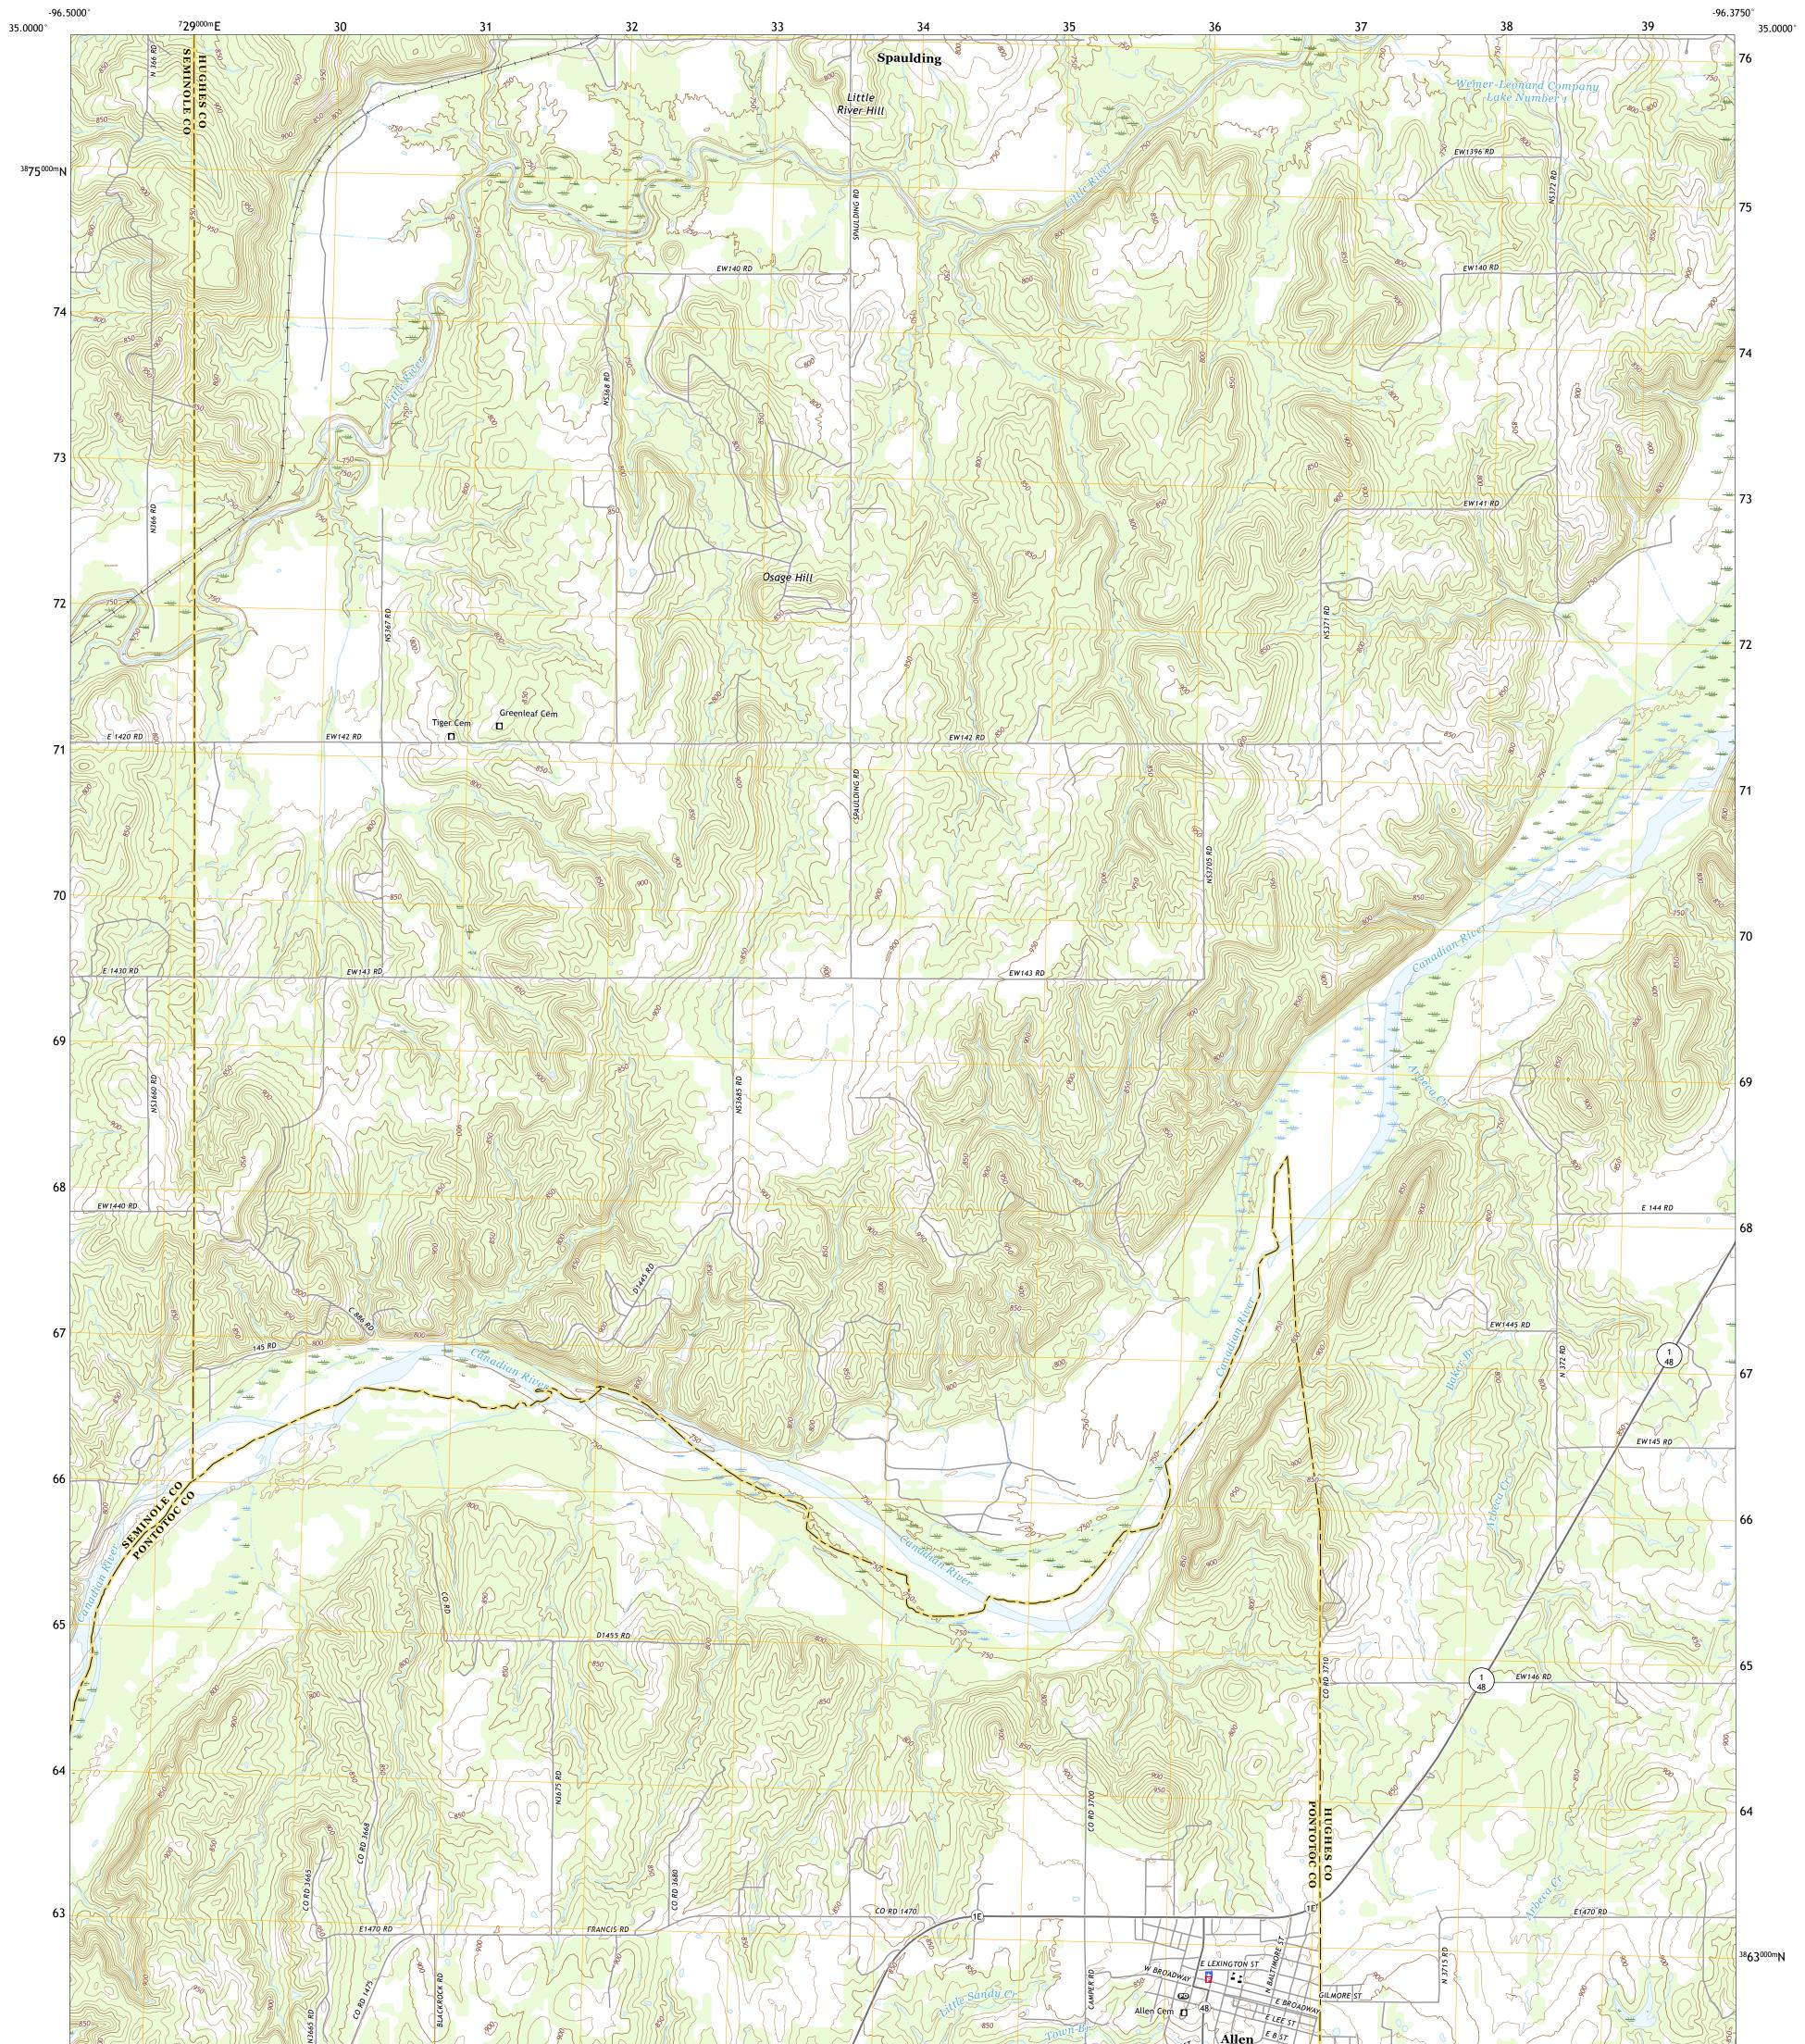

## U.S. DEPARTMENT OF THE INTERIOR U.S. GEOLOGICAL SURVEY

ALLEN QUADRANGLE OKLAHOMA 7.5-MINUTE SERIES

Produced by the United States Geological Survey North American Datum of 1983 (NAD83) World Geodetic System of 1984 (WGS84). Projection and 1 000-meter grid:Universal Transverse Mercator, Zone 14S This map is not a legal document. Boundaries may be generalized for this map scale. Private lands within government reservations may not be shown. Obtain permission before entering private lands.