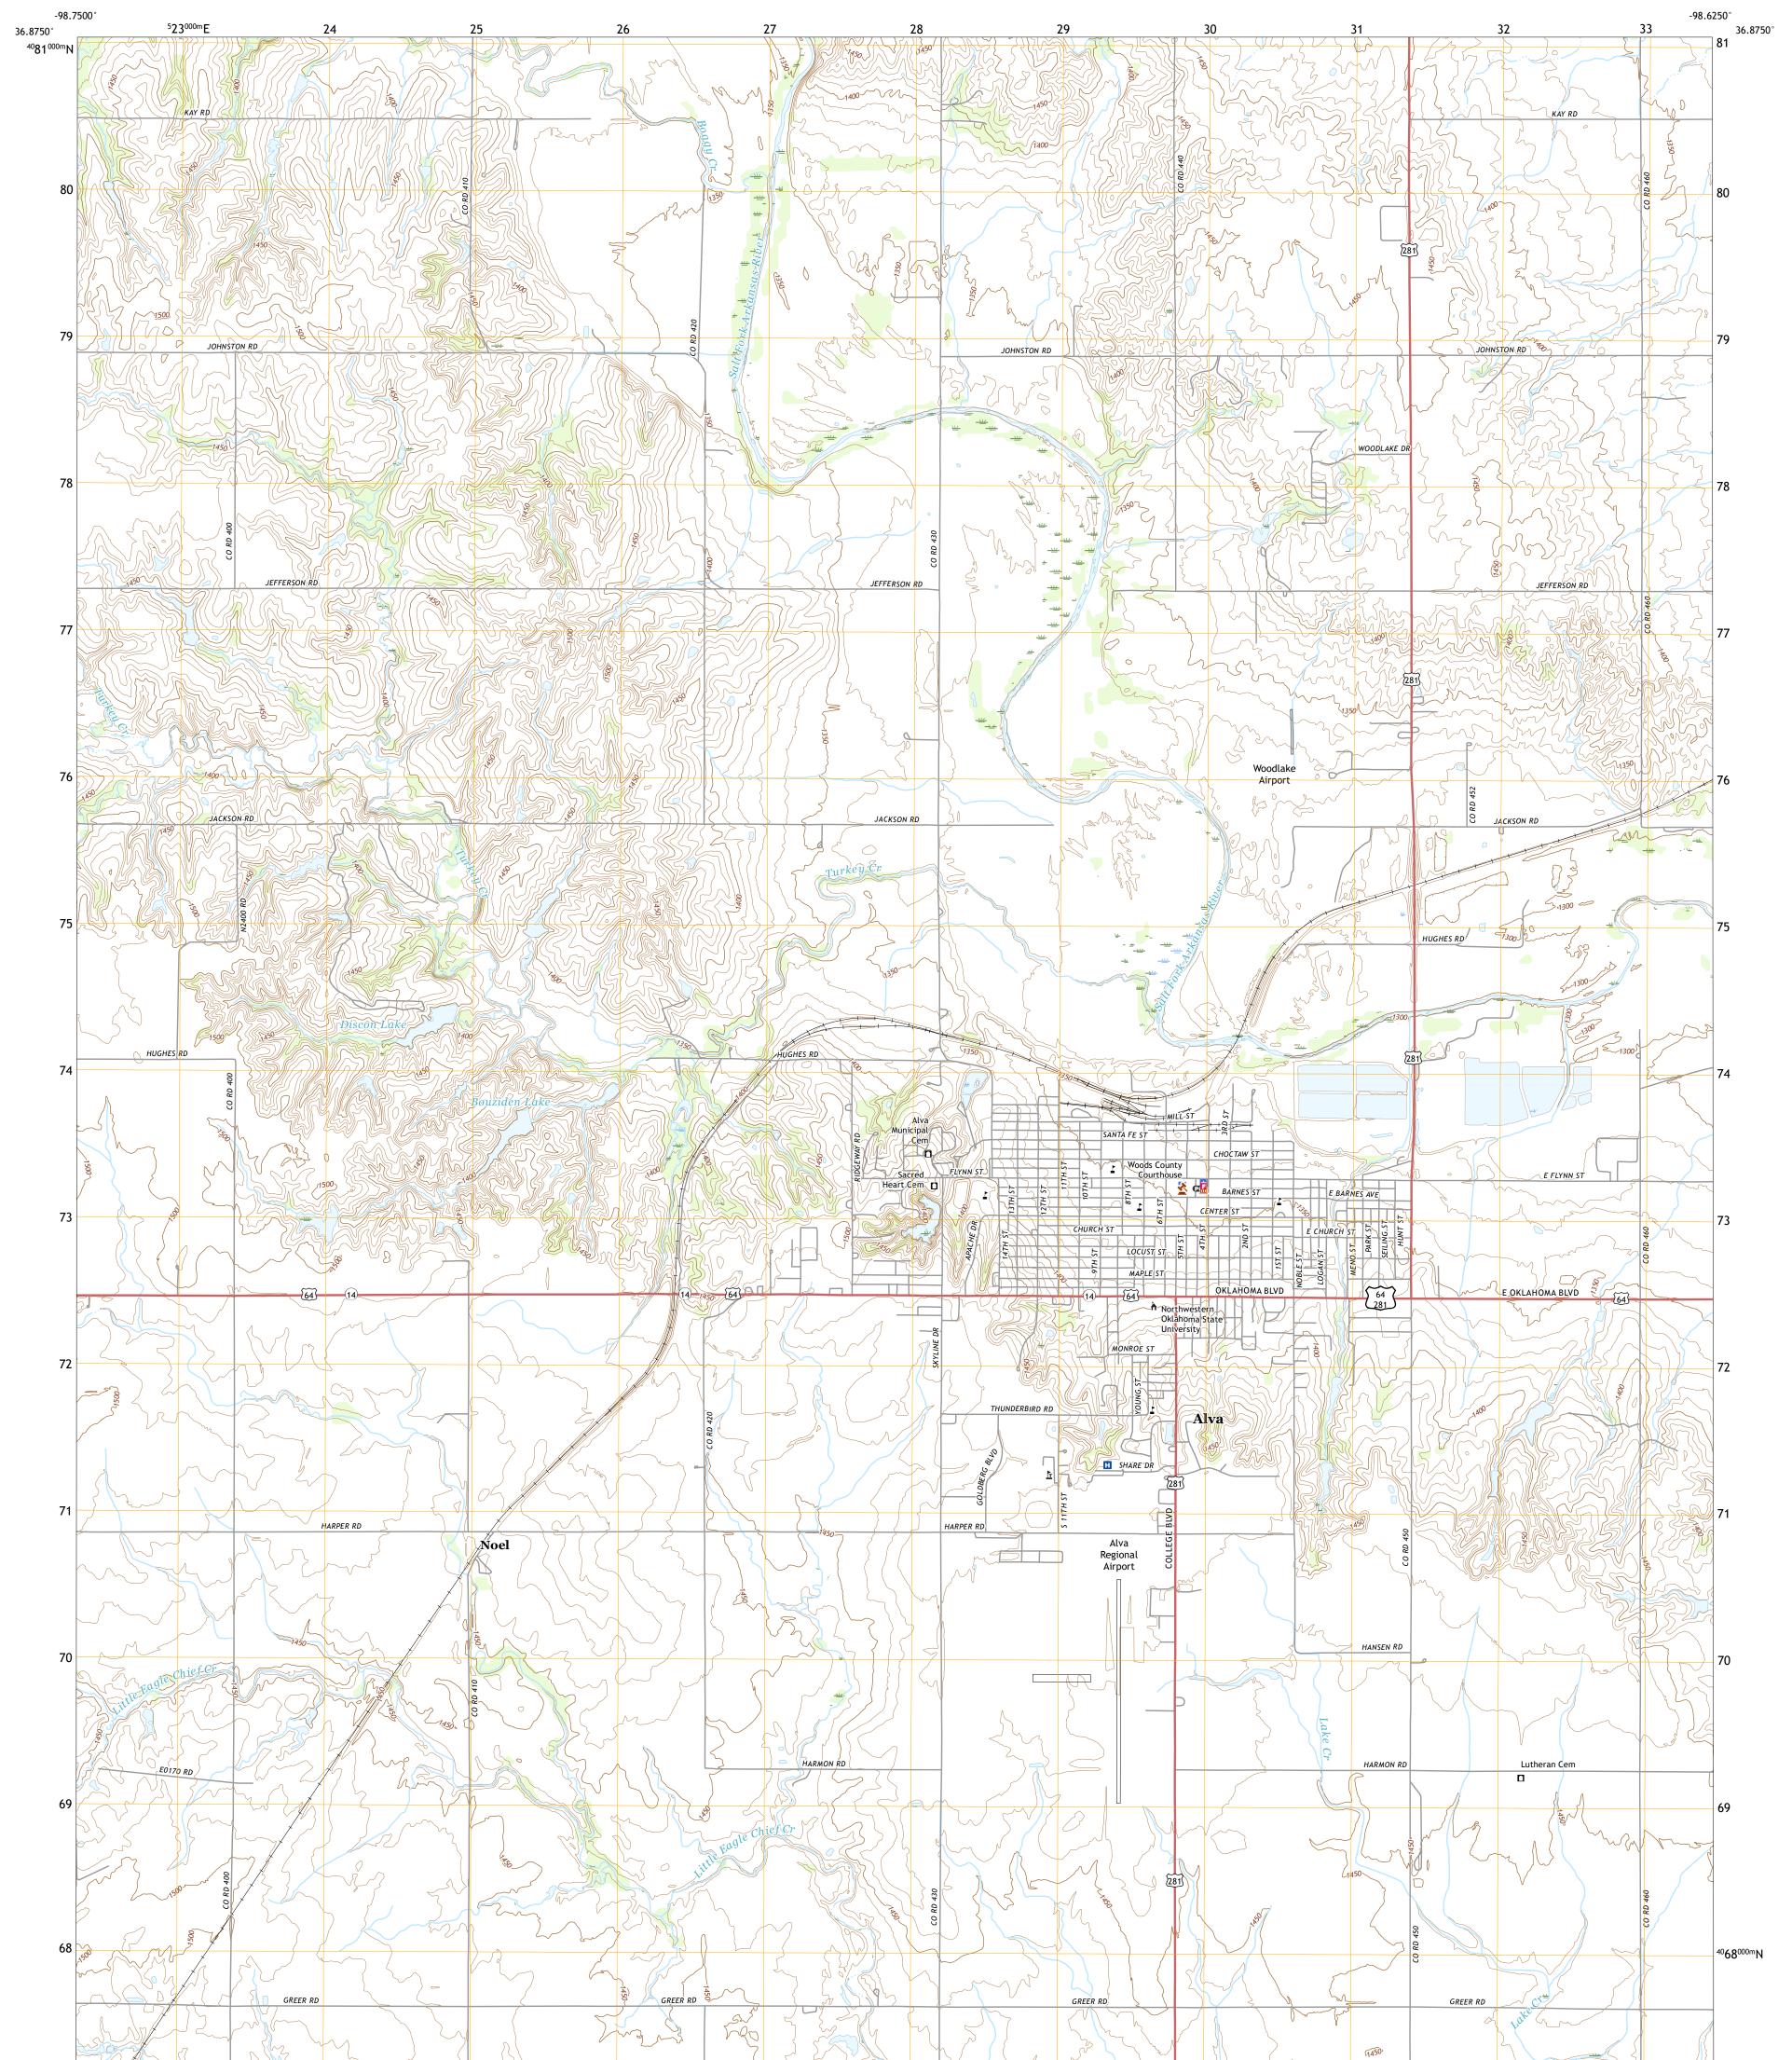

## U.S. DEPARTMENT OF THE INTERIOR U.S. GEOLOGICAL SURVEY

ALVA QUADRANGLE OKLAHOMA - WOODS COUNTY 7.5-MINUTE SERIES

Produced by the United States Geological Survey North American Datum of 1983 (NAD83) World Geodetic System of 1984 (WGS84). Projection and 1 000-meter grid:Universal Transverse Mercator, Zone 14S This map is not a legal document. Boundaries may be generalized for this map scale. Private lands within government reservations may not be shown. Obtain permission before entering private lands.