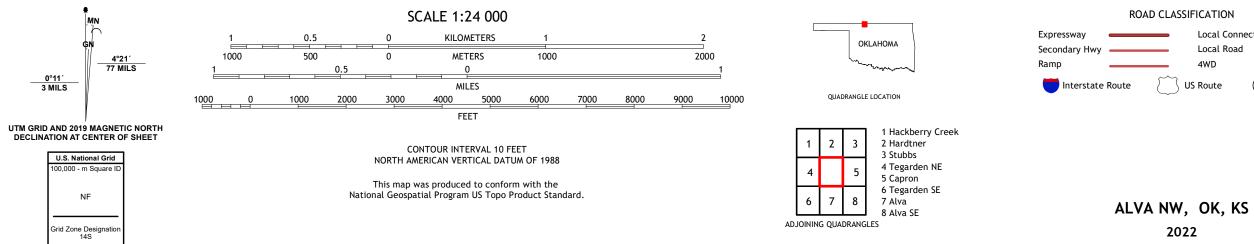

## U.S. DEPARTMENT OF THE INTERIOR U.S. GEOLOGICAL SURVEY

ALVA NW QUADRANGLE OKLAHOMA - KANSAS 7.5-MINUTE SERIES

Produced by the United States Geological Survey North American Datum of 1983 (NAD83) World Geodetic System of 1984 (WGS84). Projection and 1 000-meter grid:Universal Transverse Mercator, Zone 14S This map is not a legal document. Boundaries may be generalized for this map scale. Private lands within government reservations may not be shown. Obtain permission before entering private lands.

Imagery..... Roads...... Names..... ......NAIP, May 2017 - September 2017 .....U.S. Census Bureau, 2015 - 2018 .....GNIS, 1979 - 2011 

ROAD CLASSIFICATION Local Connector \_\_\_\_ Local Road \_\_\_\_\_ 4WD US Route State Route lnterstate Route