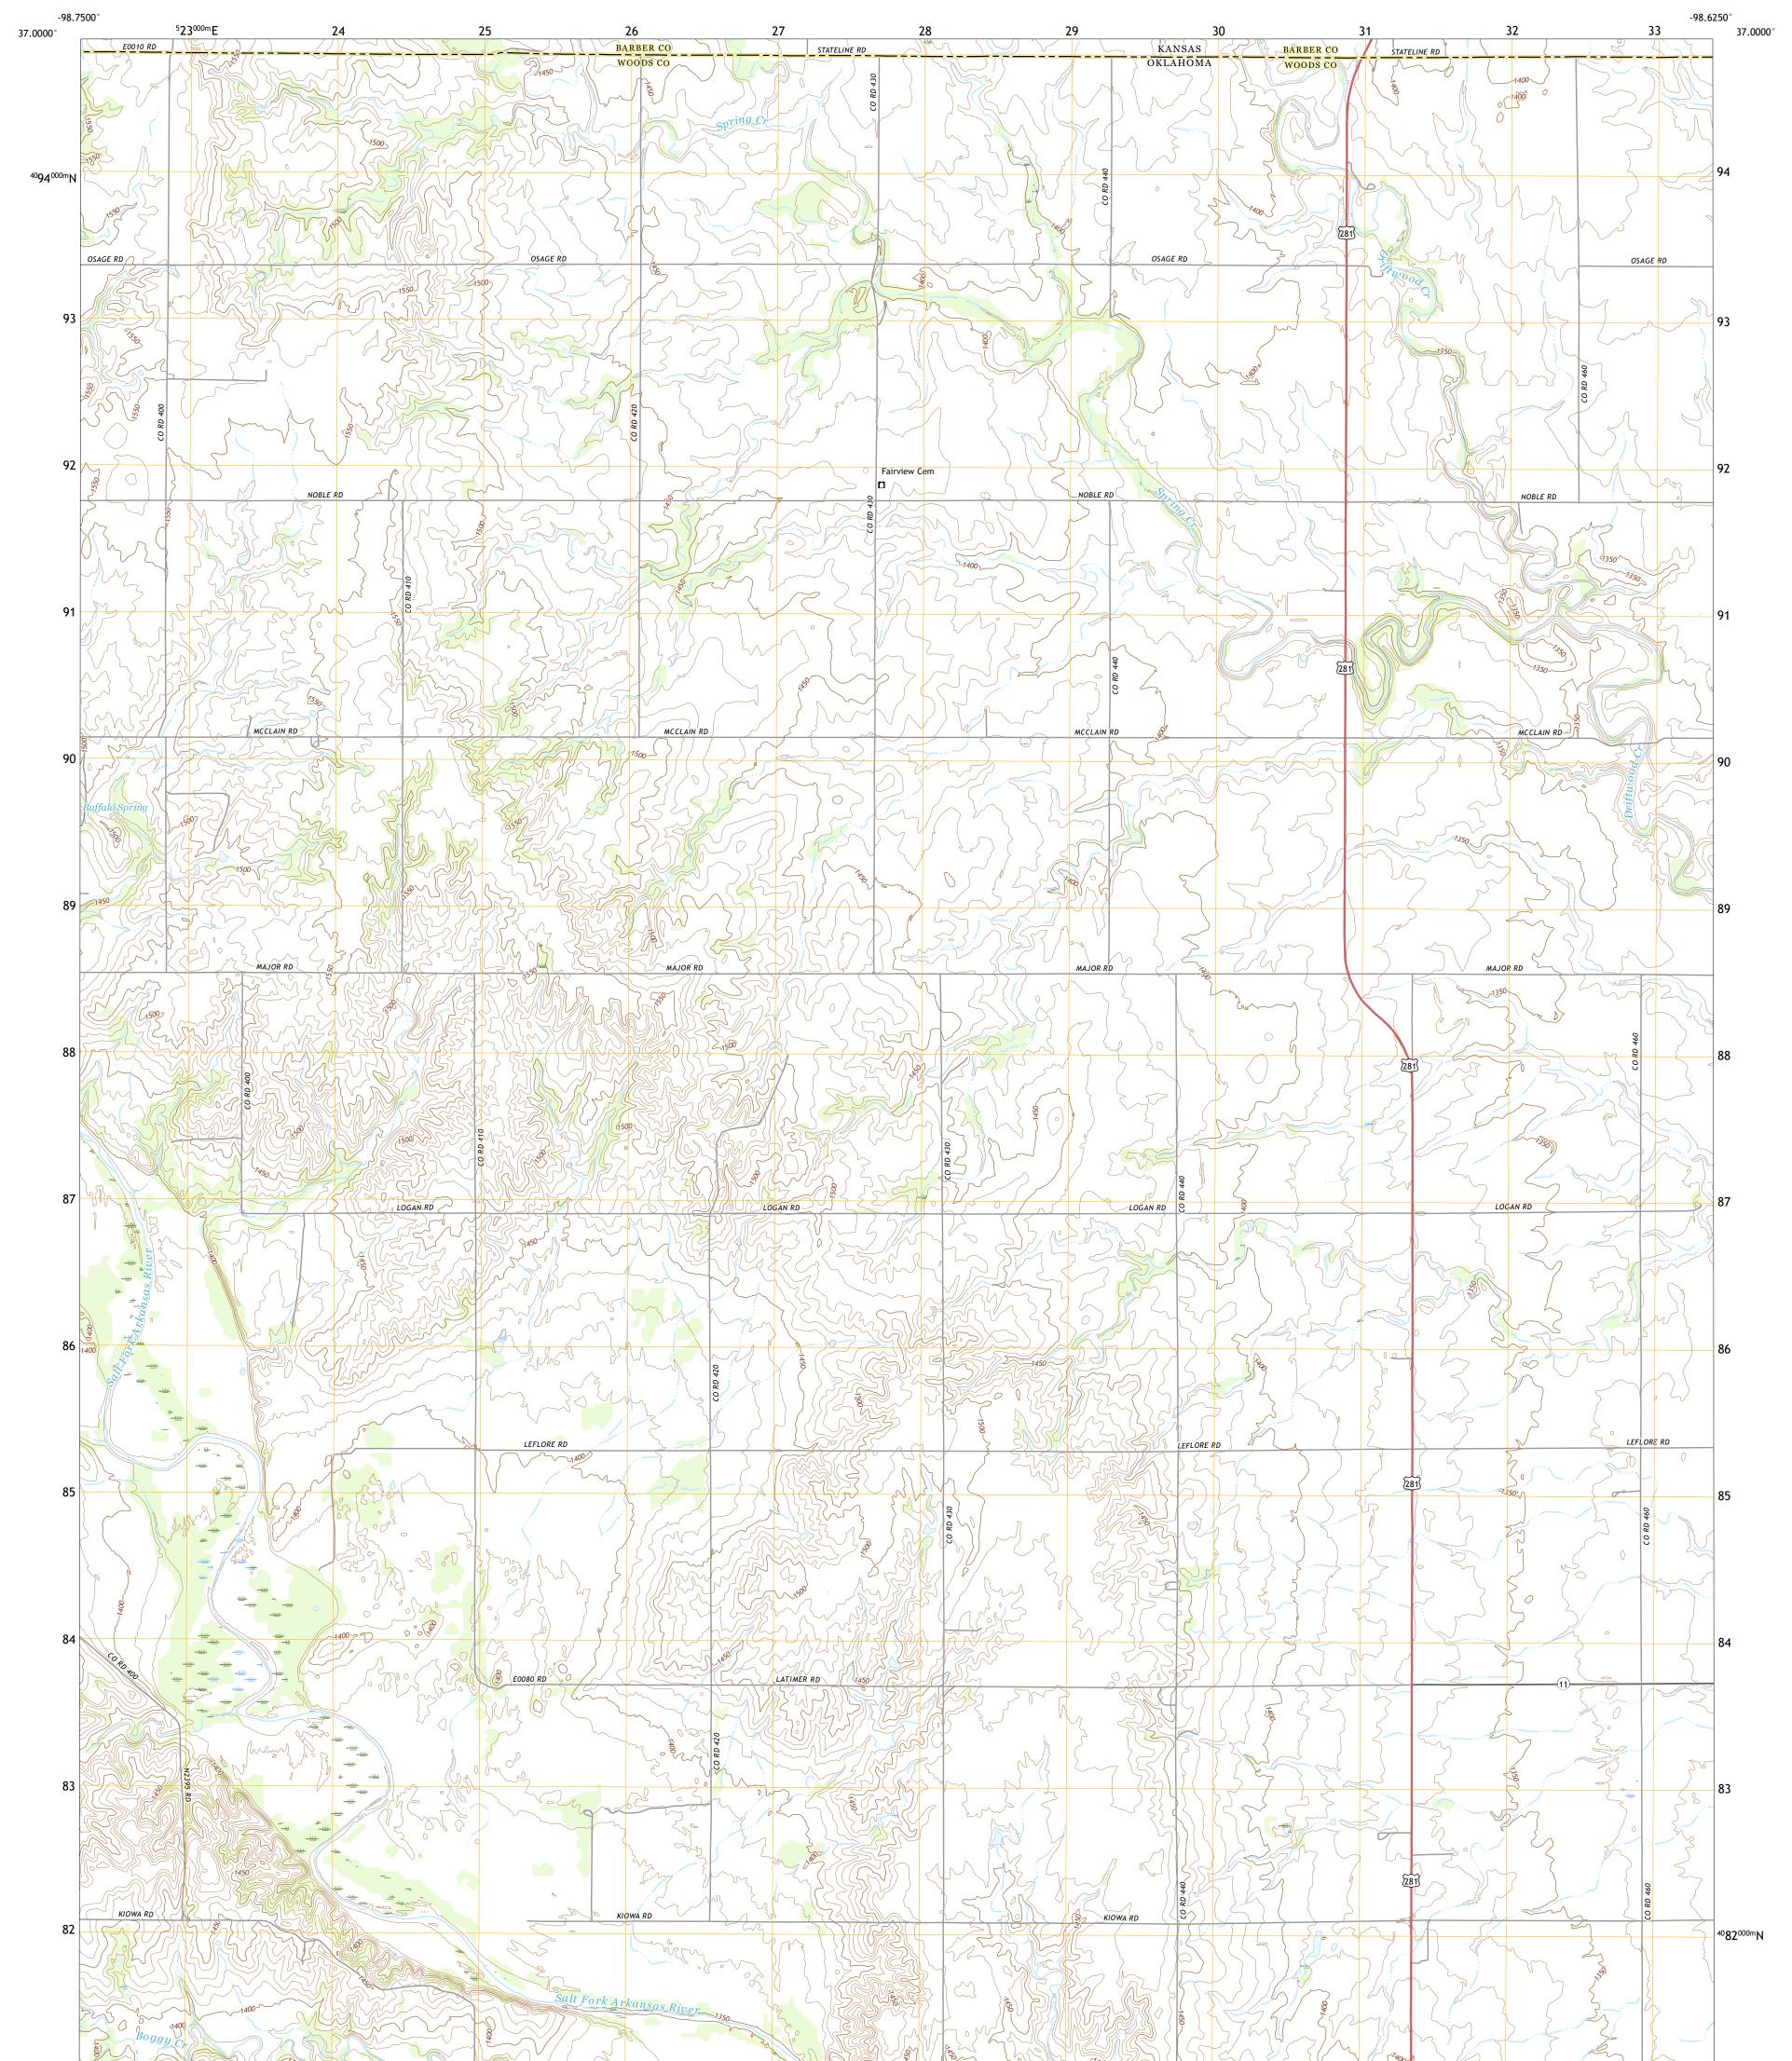

## U.S. DEPARTMENT OF THE INTERIOR U.S. GEOLOGICAL SURVEY

ALVA NW QUADRANGLE OKLAHOMA - KANSAS 7.5-MINUTE SERIES

Produced by the United States Geological Survey North American Datum of 1983 (NAD83) World Geodetic System of 1984 (WGS84). Projection and 1 000-meter grid:Universal Transverse Mercator, Zone 14S This map is not a legal document. Boundaries may be generalized for this map scale. Private lands within government reservations may not be shown. Obtain permission before entering private lands.