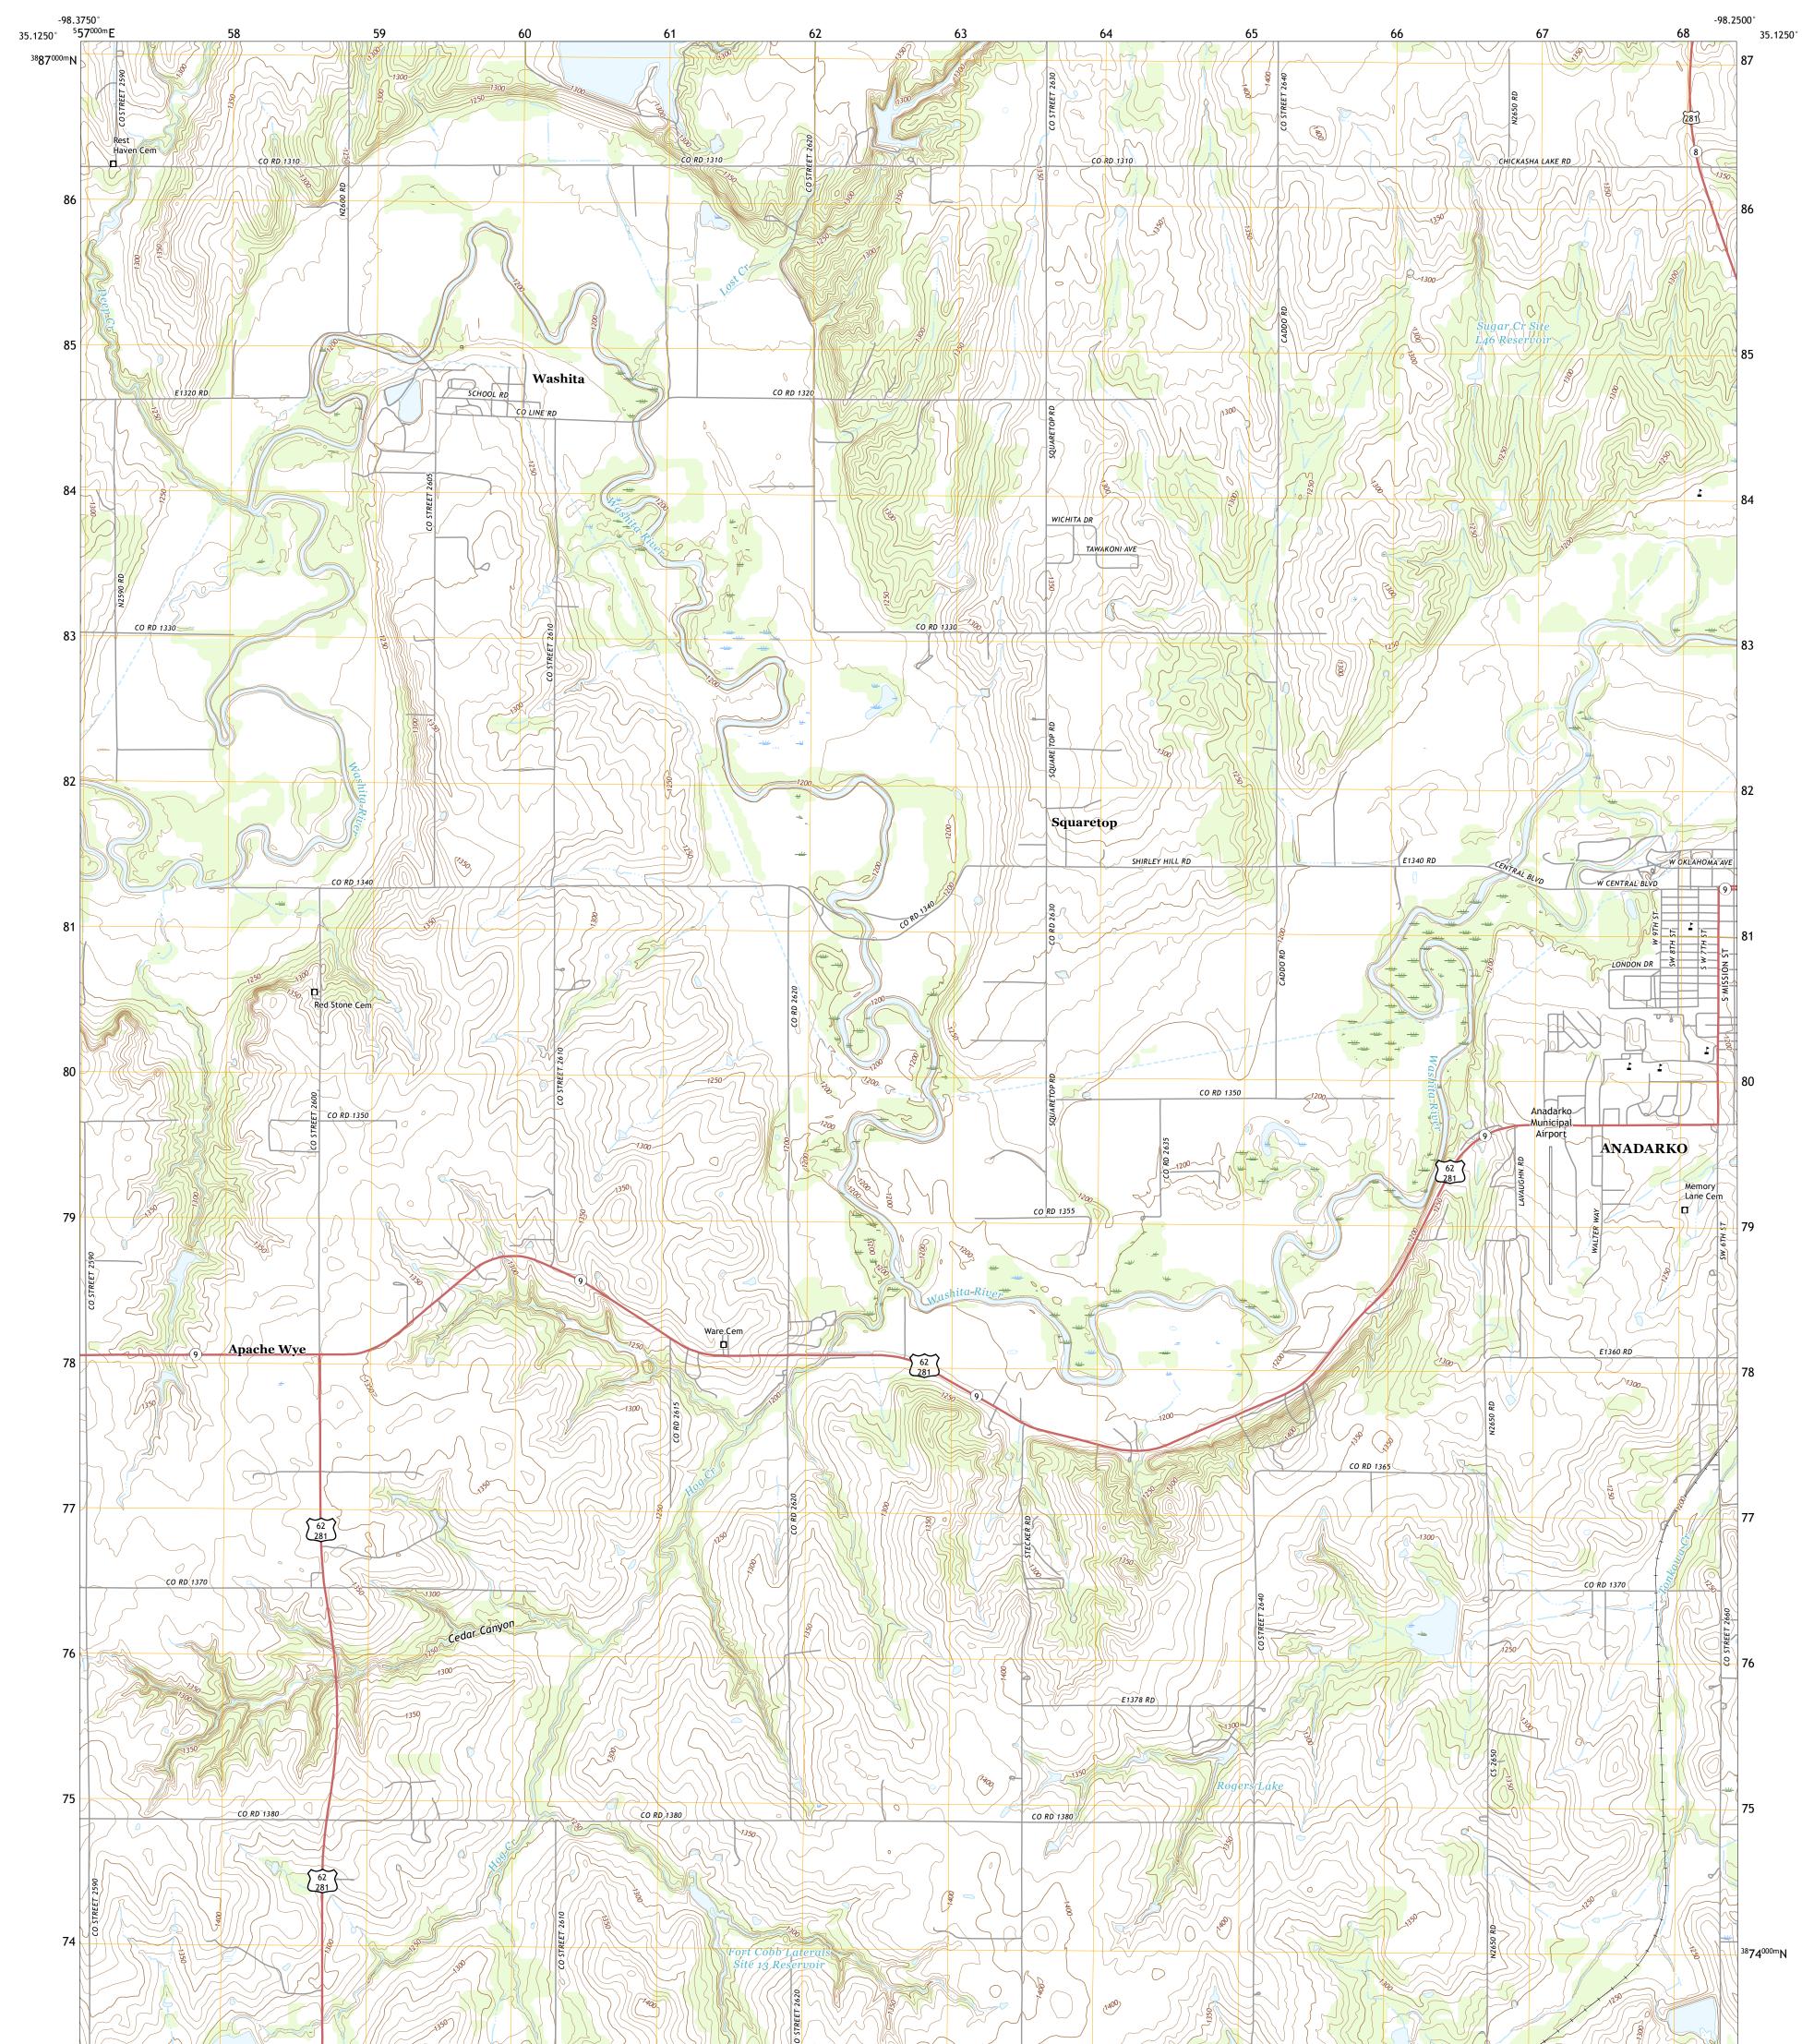

## U.S. DEPARTMENT OF THE INTERIOR U.S. GEOLOGICAL SURVEY

## ANADARKO WEST QUADRANGLE OKLAHOMA - CADDO COUNTY 7.5-MINUTE SERIES

Produced by the United States Geological Survey North American Datum of 1983 (NAD83) World Geodetic System of 1984 (WGS84). Projection and 1 000-meter grid:Universal Transverse Mercator, Zone 14S This map is not a legal document. Boundaries may be generalized for this map scale. Private lands within government reservations may not be shown. Obtain permission before entering private lands.

Imagery......NAIP, May 2017 - July 2017 Roads......ONAIP, May 2017 - July 2017 Roads......ONIS, 1979 - 2016 Hydrography......GNIS, 1979 - 2016 Hydrography Dataset, 2006 - 2018 Contours.....National Hydrography Dataset, 2006 - 2018 Boundaries.....Multiple sources; see metadata file 2016 - 2017 Public Land Survey System......BLM, 2018 Wetlands......BLM, 2018