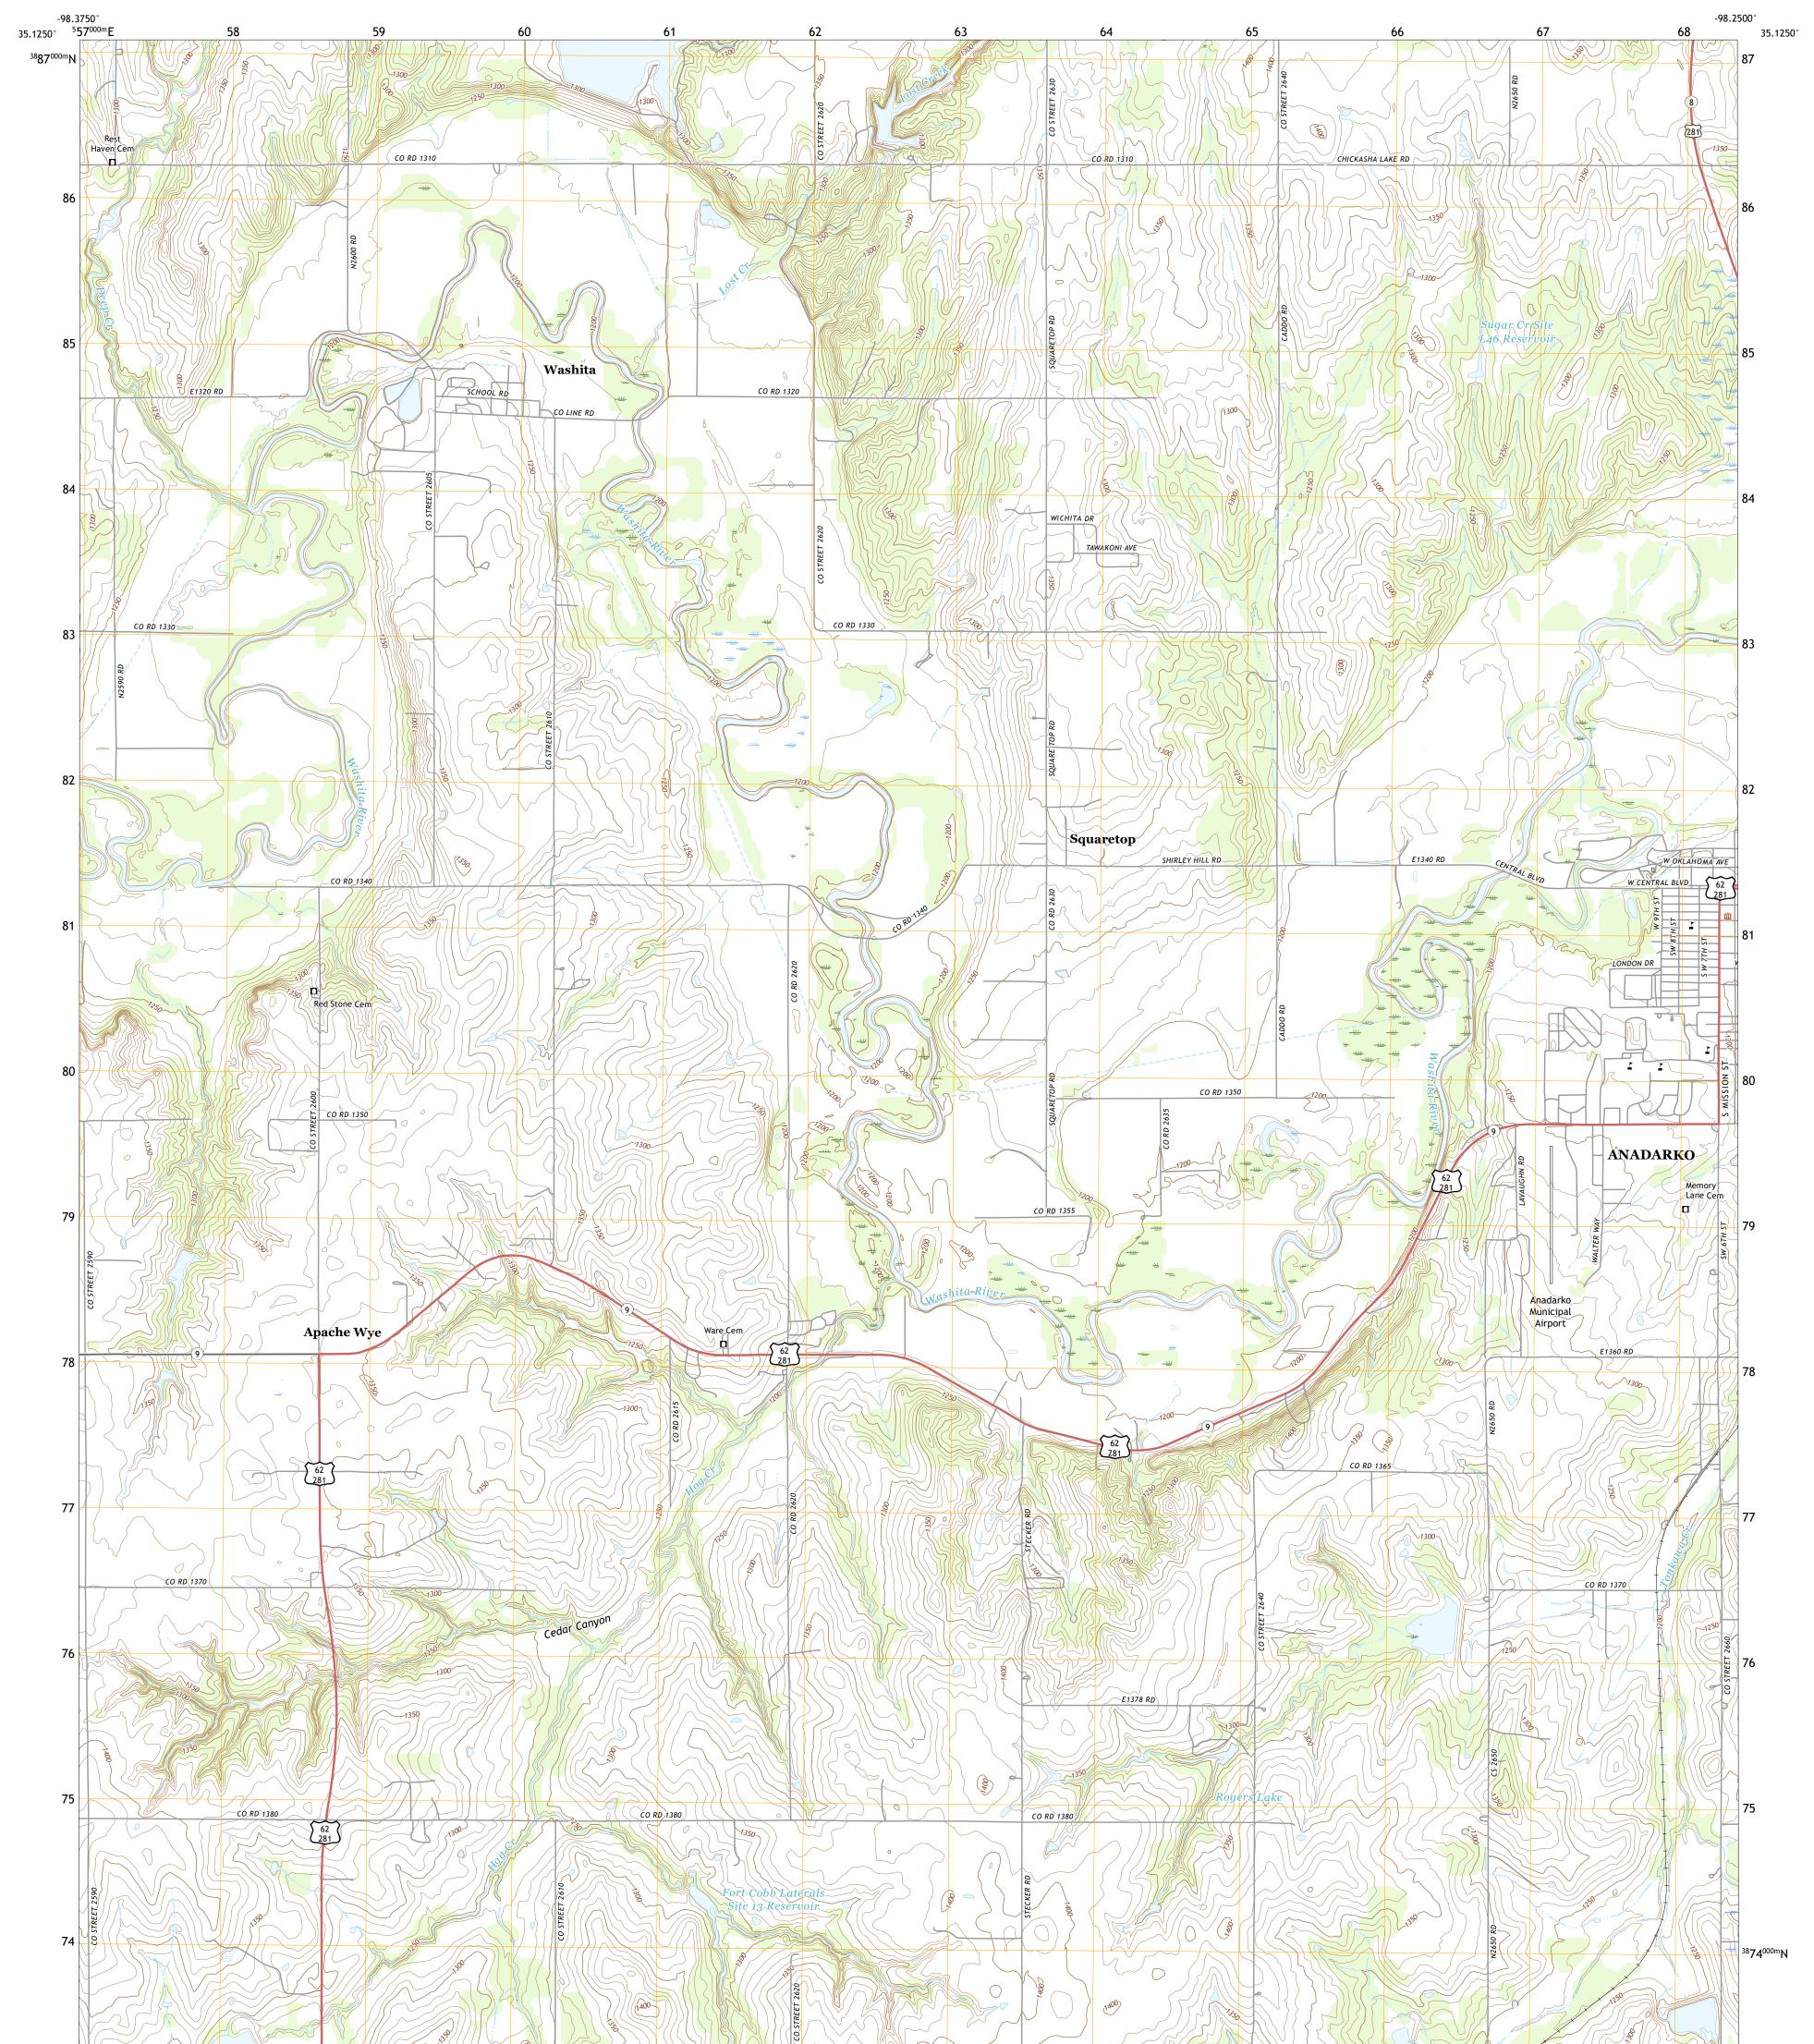

## U.S. DEPARTMENT OF THE INTERIOR U.S. GEOLOGICAL SURVEY

## ANADARKO WEST QUADRANGLE OKLAHOMA - CADDO COUNTY 7.5-MINUTE SERIES

Produced by the United States Geological Survey North American Datum of 1983 (NAD83) World Geodetic System of 1984 (WGS84). Projection and 1 000-meter grid:Universal Transverse Mercator, Zone 145 This map is not a legal document. Boundaries may be generalized for this map scale. Private lands within government reservations may not be shown. Obtain permission before entering private lands.

Imagery......NAIP, May 2017 - July 2017 Roads......ONAIP, May 2017 - July 2017 Roads......ONIS, 1979 - 2021 Hydrography......GNIS, 1979 - 2021 Hydrography......National Hydrography Dataset, 2006 - 2018 Contours.....National Elevation Dataset, 2012 Boundaries.....Multiple sources; see metadata file 2019 - 2021 Public Land Survey System......BLM, 2021 Wetlands......BLM, 2021