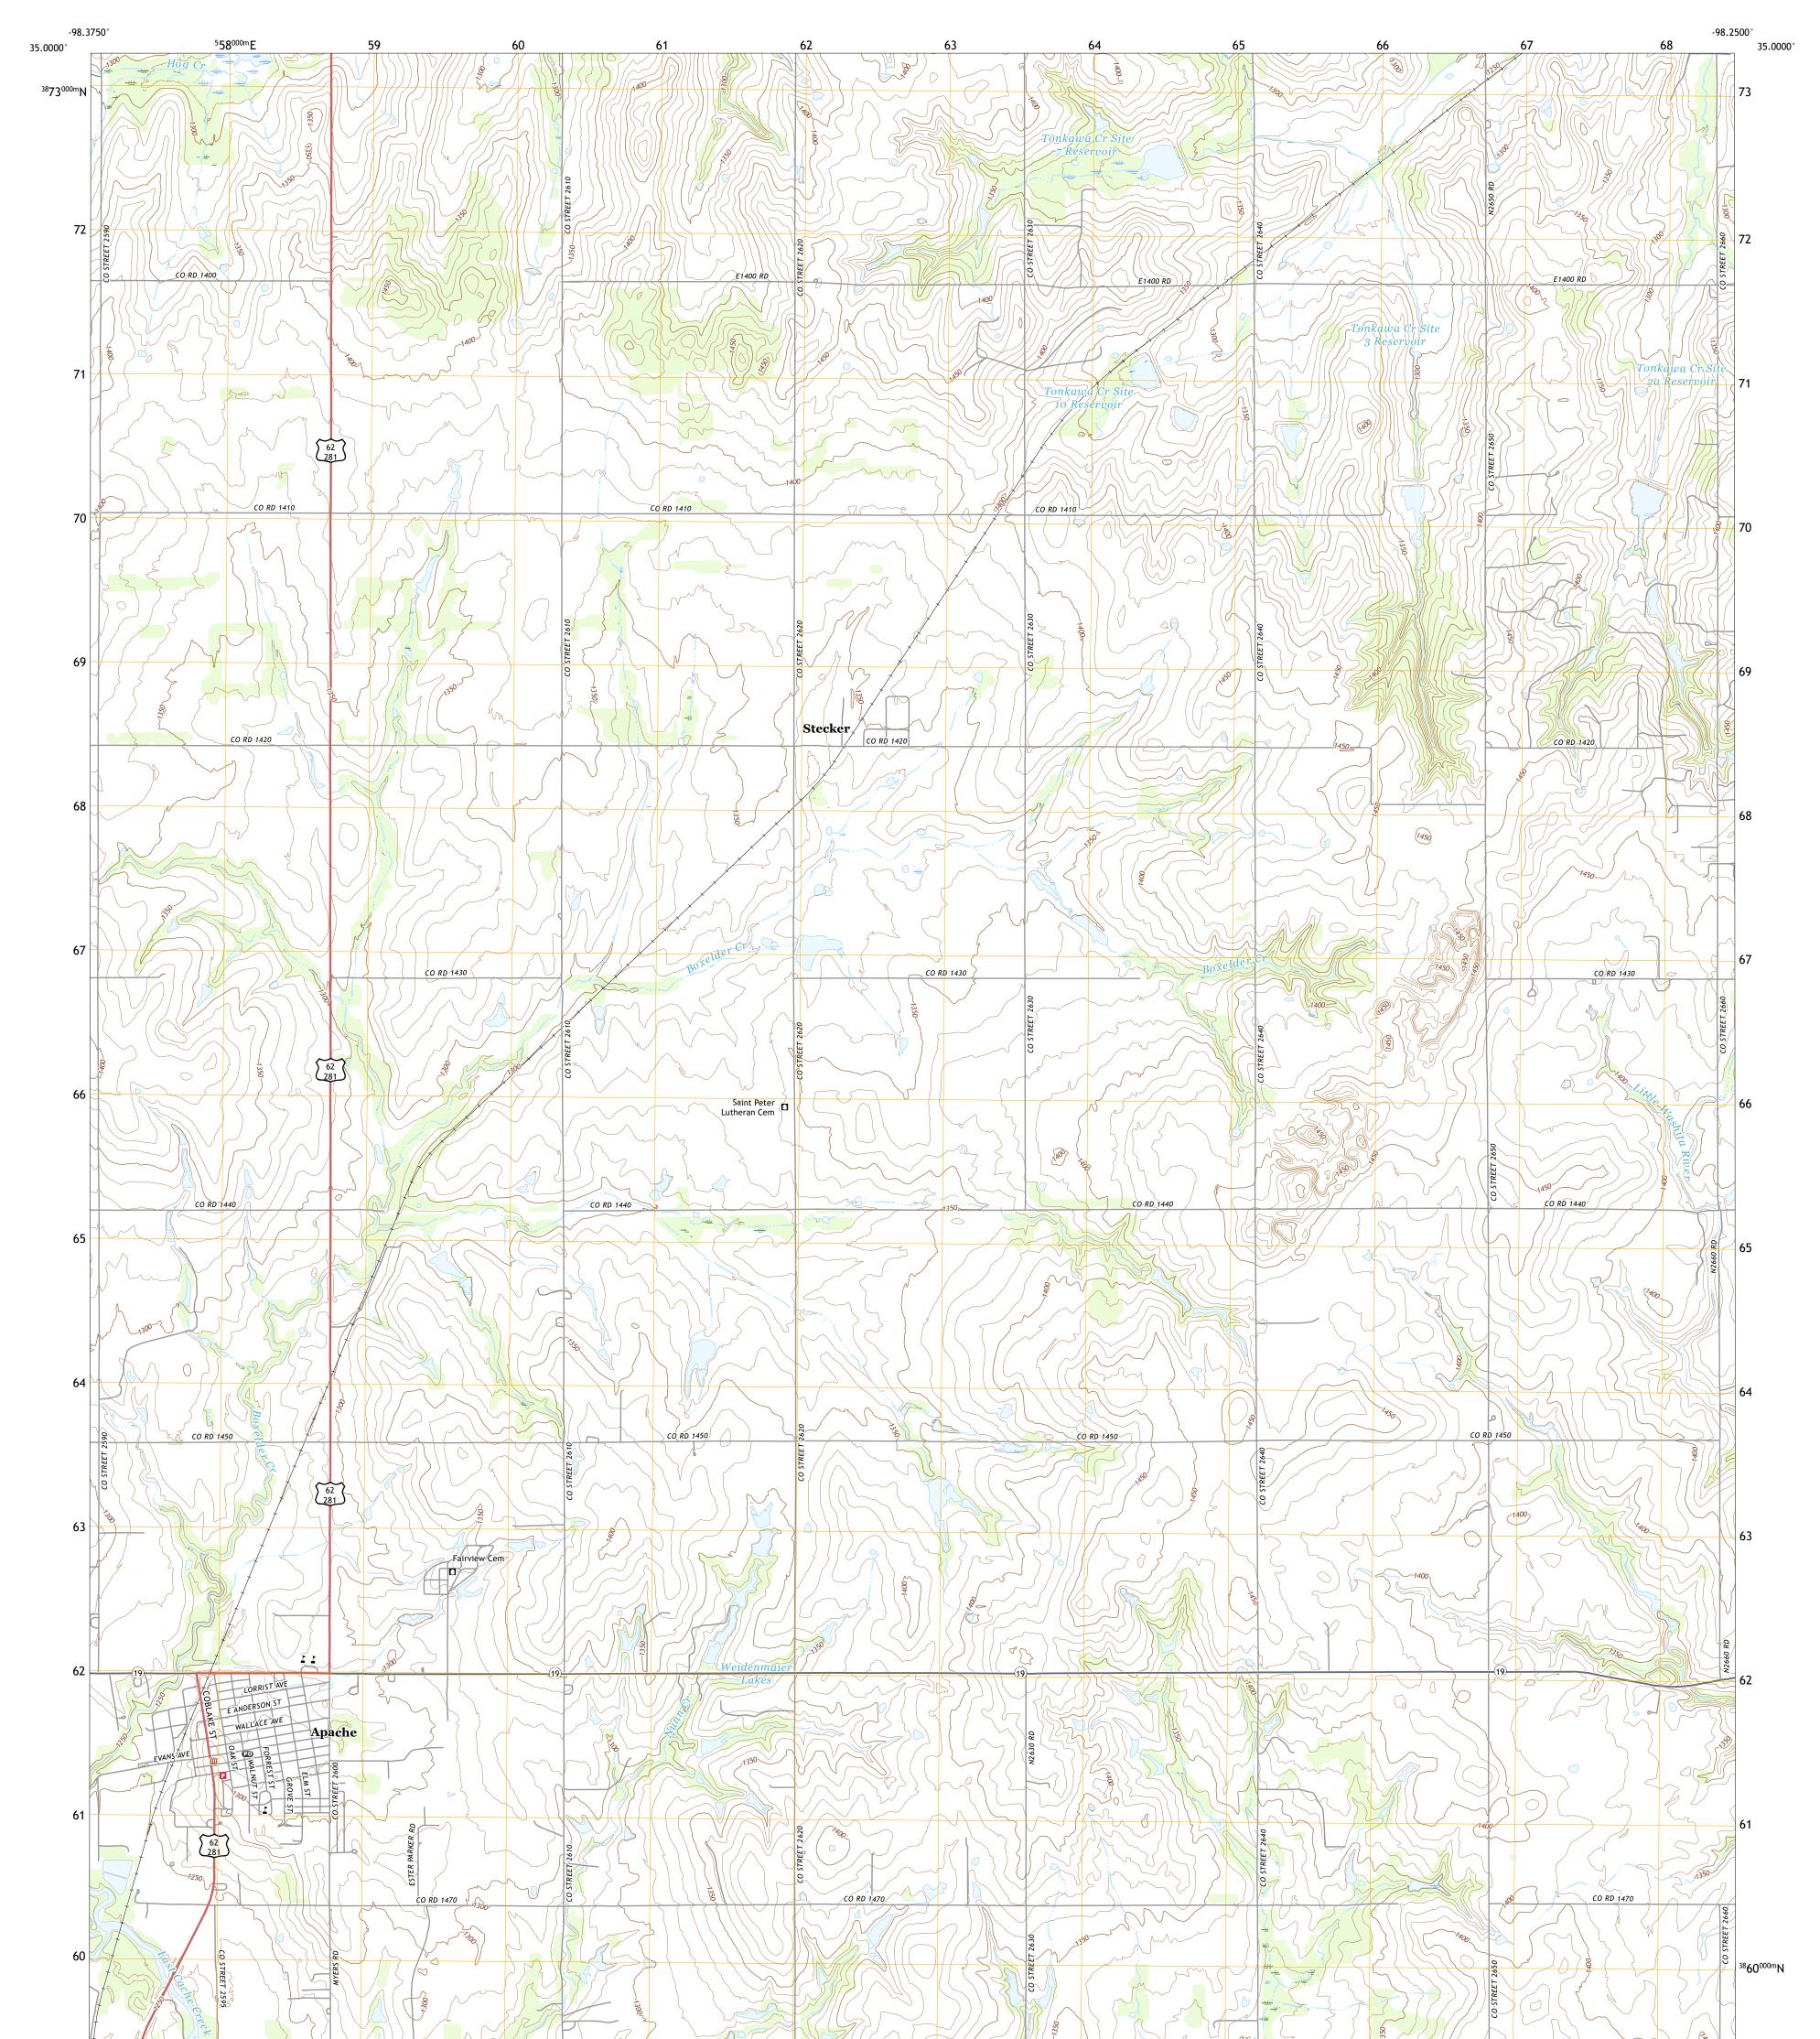

## U.S. DEPARTMENT OF THE INTERIOR U.S. GEOLOGICAL SURVEY

APACHE QUADRANGLE OKLAHOMA - CADDO COUNTY 7.5-MINUTE SERIES

Produced by the United States Geological Survey North American Datum of 1983 (NAD83) World Geodetic System of 1984 (WGS84). Projection and 1 000-meter grid:Universal Transverse Mercator, Zone 14S This map is not a legal document. Boundaries may be generalized for this map scale. Private lands within government reservations may not be shown. Obtain permission before entering private lands.

Imagery......NAIP, May 2017 - July 2017 Roads......GNIS, 1979 - 2021 Hydrography......GNIS, 1979 - 2021 Hydrography......National Hydrography Dataset, 2005 - 2018 Contours.....National Elevation Dataset, 2012 - 2018 Boundaries.....Multiple sources; see metadata file 2019 - 2021 Public Land Survey System......BLM, 2021 Wetlands......BLM, 2021