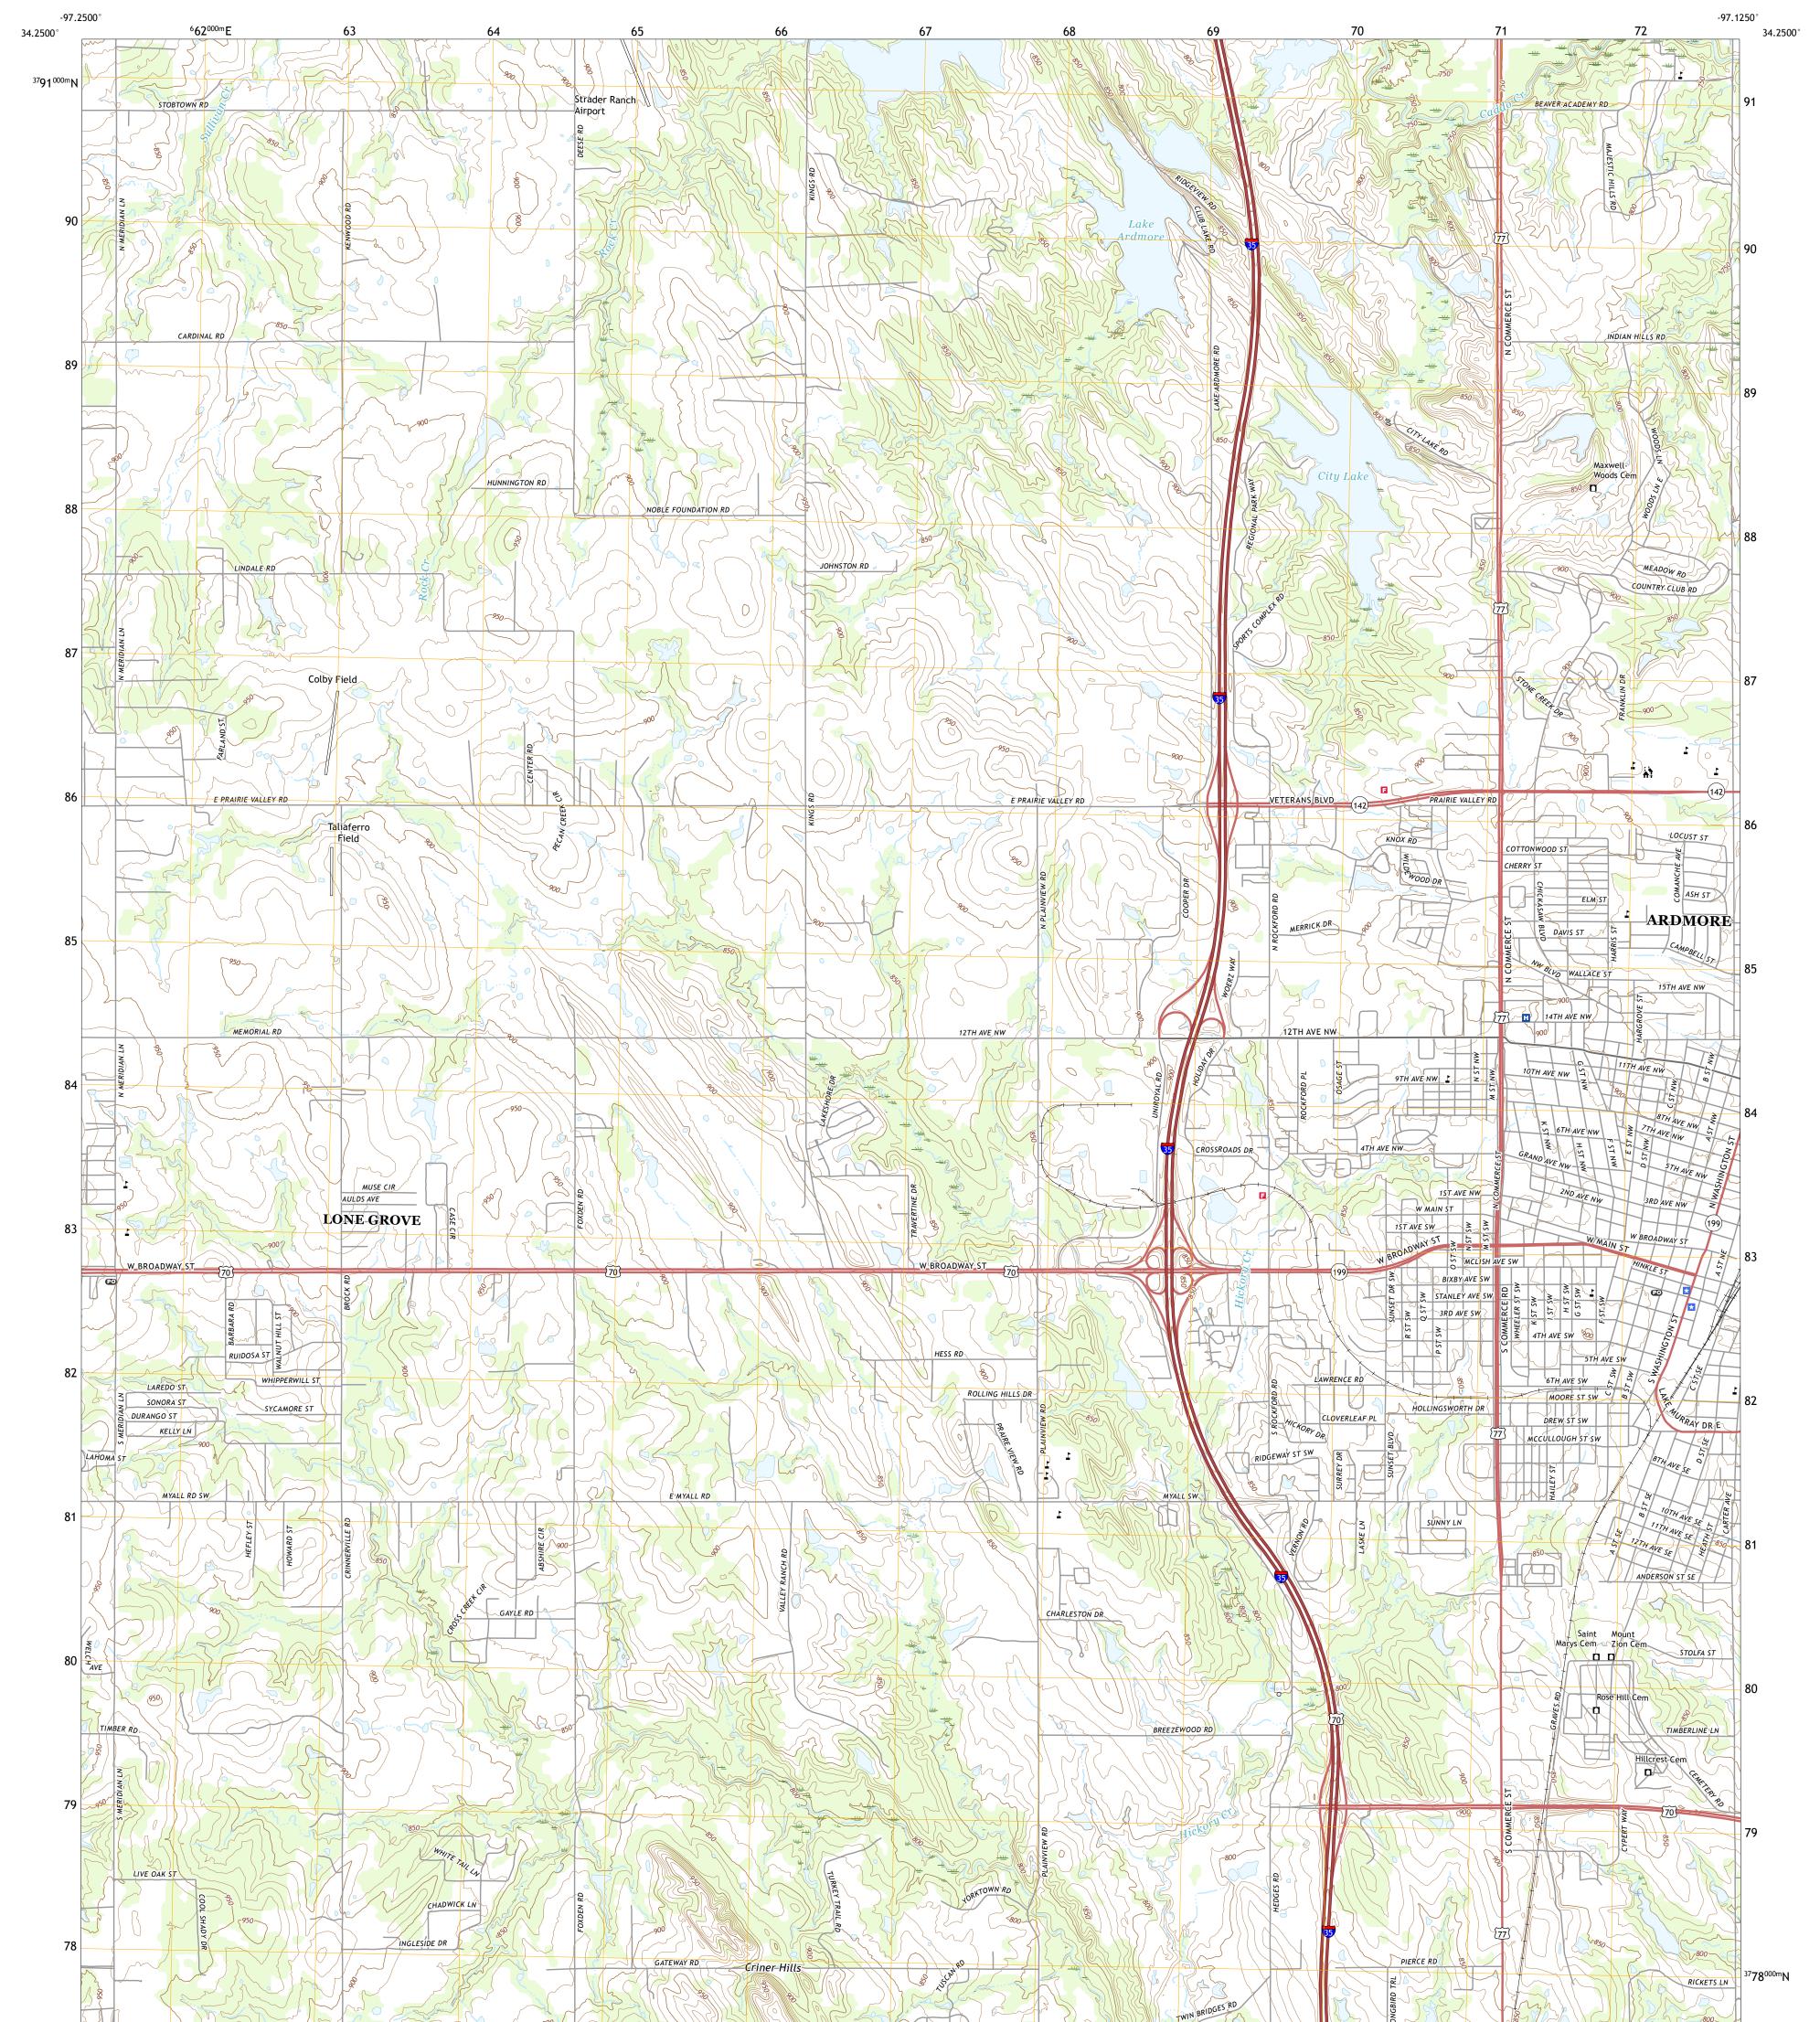

## U.S. DEPARTMENT OF THE INTERIOR U.S. GEOLOGICAL SURVEY

Produced by the United States Geological Survey North American Datum of 1983 (NAD83) World Geodetic System of 1984 (WGS84). Projection and 1 000-meter grid:Universal Transverse Mercator, Zone 14S This map is not a legal document. Boundaries may be generalized for this map scale. Private lands within government reservations may not be shown. Obtain permission before entering private lands.

ImageryNAIP, May 2017 - July 2017RoadsU.S. Census Bureau, 2015 - 2018NamesGNIS, 1979 - 2018HydrographyNational Hydrography Dataset, 2005 - 2018ContoursNational Elevation Dataset, 2012 - 2018BoundariesMultiple sources; see metadata file 2016 - 2017Public Land Survey SystemBLM, 2018WetlandsInventory1981