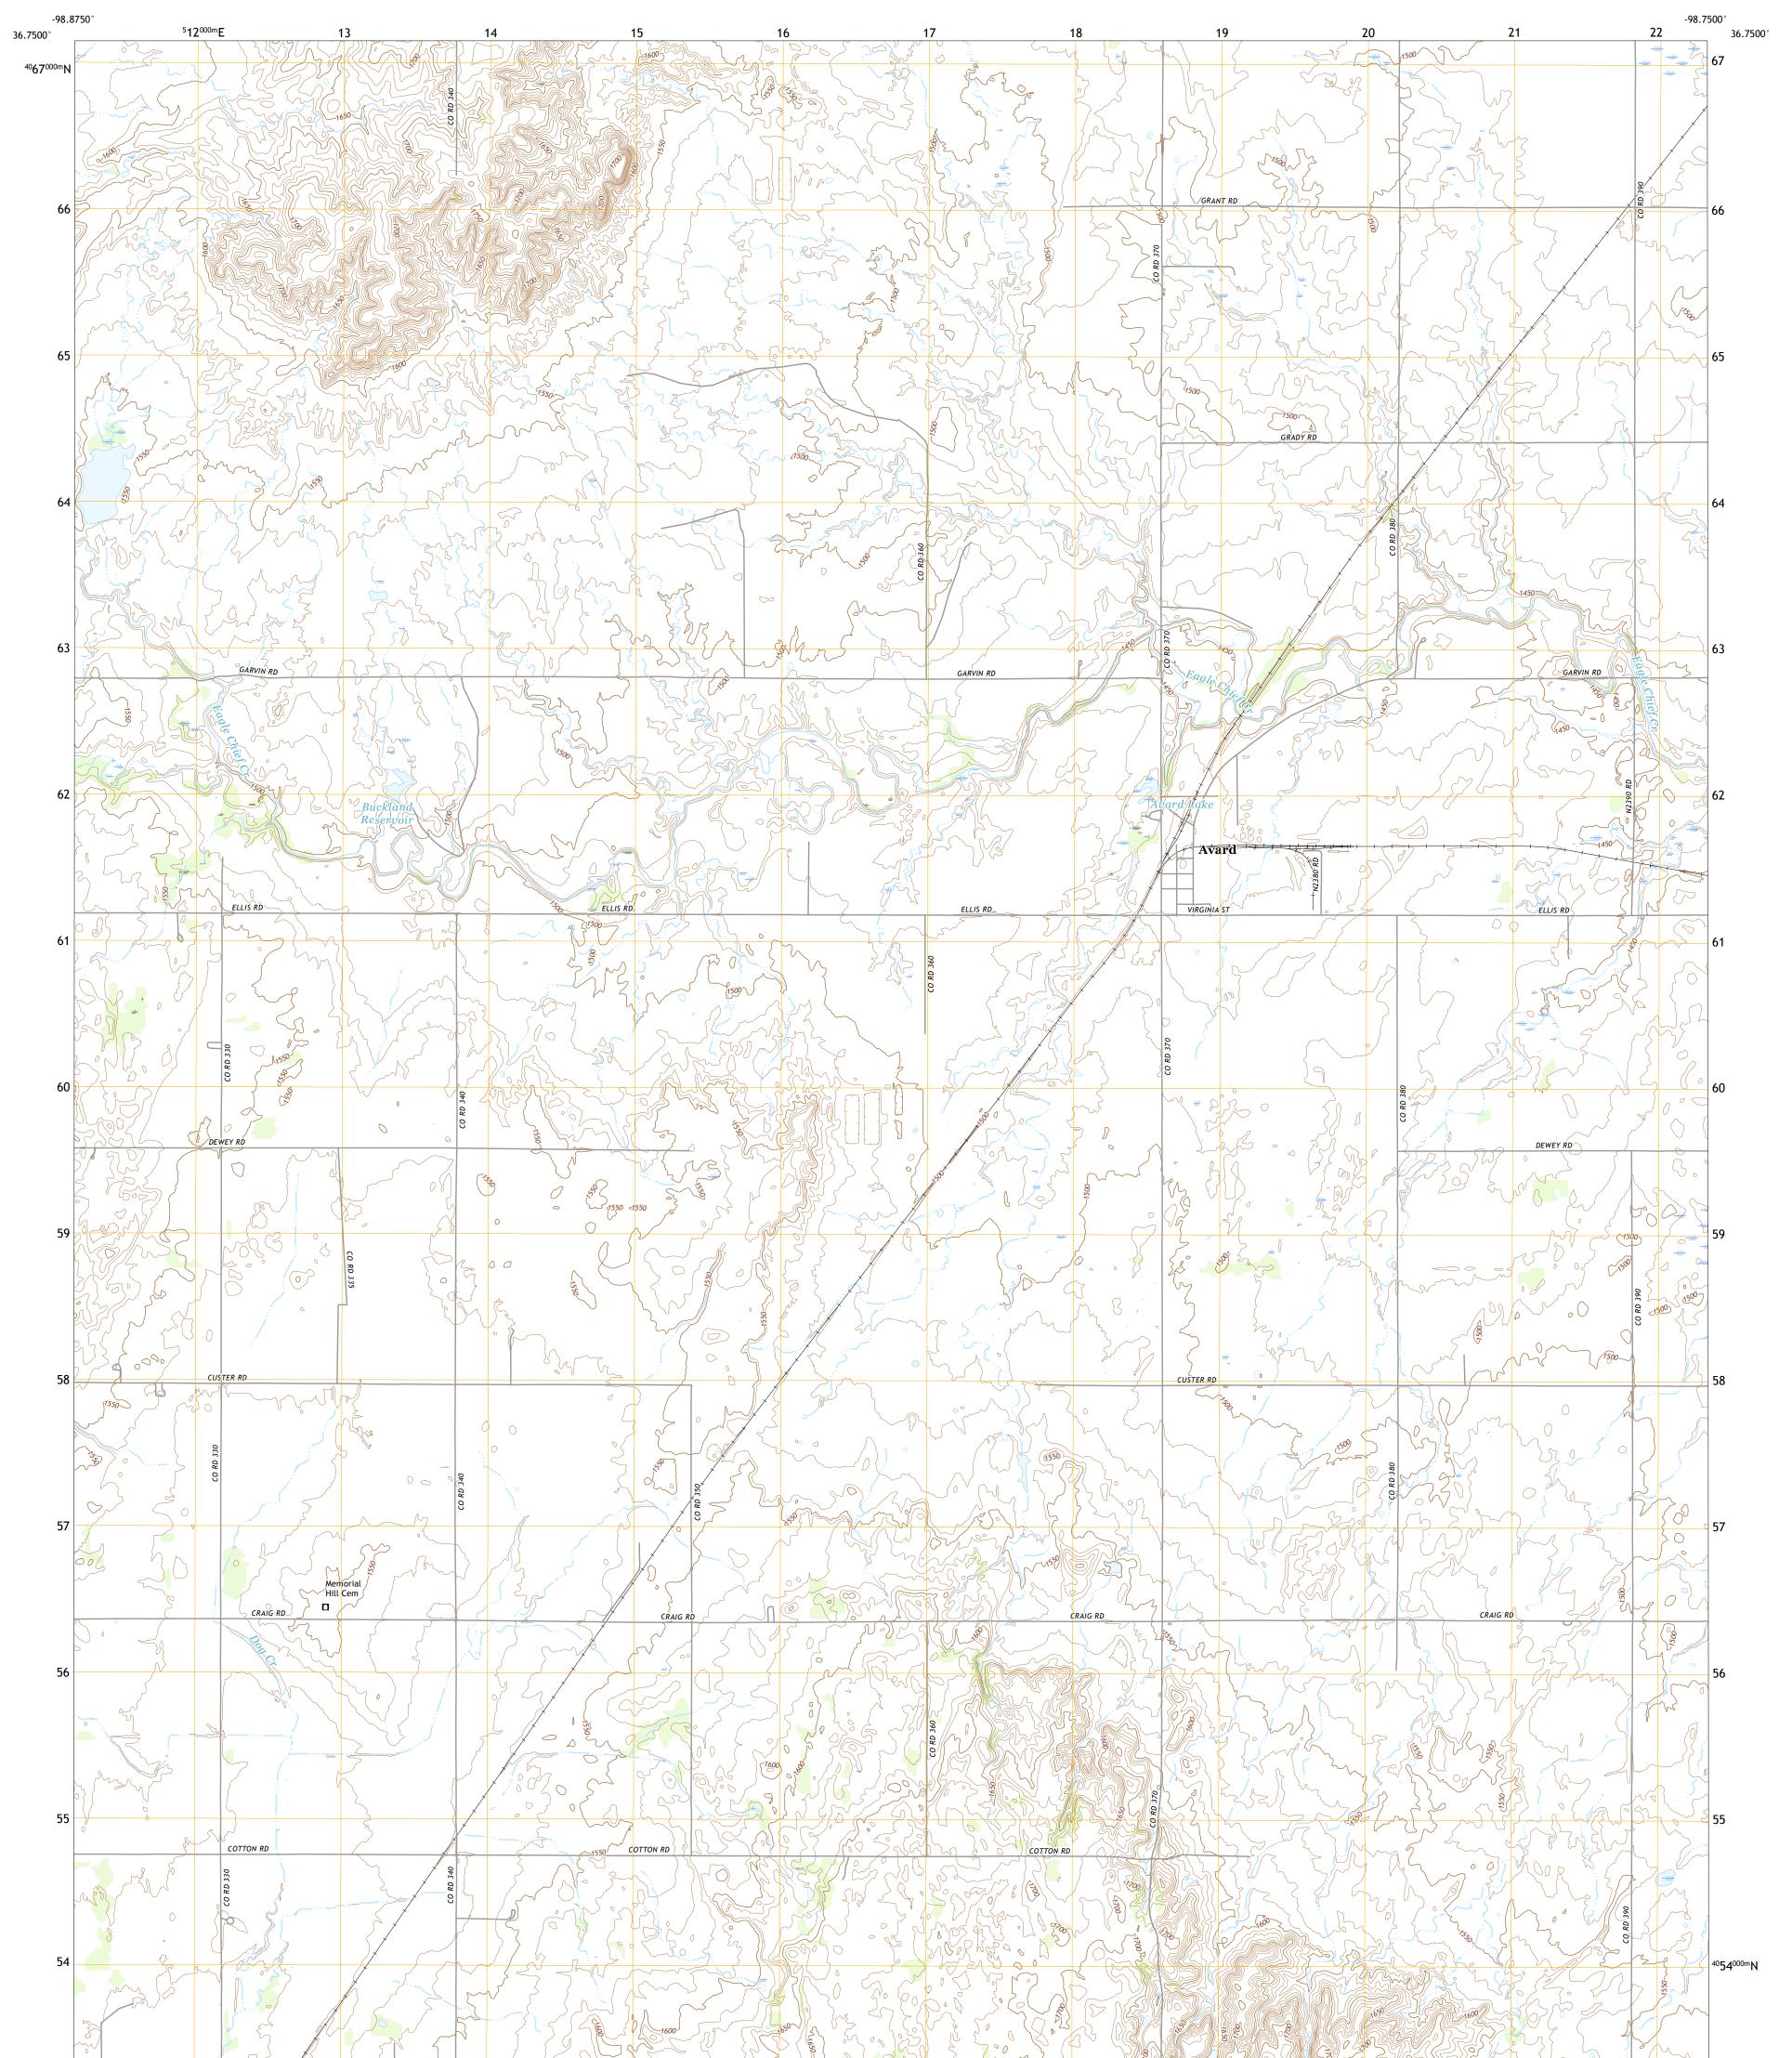

## U.S. DEPARTMENT OF THE INTERIOR U.S. GEOLOGICAL SURVEY

AVARD QUADRANGLE OKLAHOMA - WOODS COUNTY 7.5-MINUTE SERIES

Produced by the United States Geological Survey North American Datum of 1983 (NAD83) World Geodetic System of 1984 (WGS84). Projection and 1 000-meter grid:Universal Transverse Mercator, Zone 14S This map is not a legal document. Boundaries may be generalized for this map scale. Private lands within government reservations may not be shown. Obtain permission before entering private lands.

Imagery......NAIP, May 2017 - July 2017 Roads......GNIS, 1979 - 2016 Names......GNIS, 1979 - 2016 Hydrography......GNIS, 1979 - 2016 Contours.....National Hydrography Dataset, 2006 - 2018 Contours.....National Elevation Dataset, 2017 Boundaries.....Multiple sources; see metadata file 2016 - 2017 Public Land Survey System......BLM, 2018 Wetlands......BLM, 2014