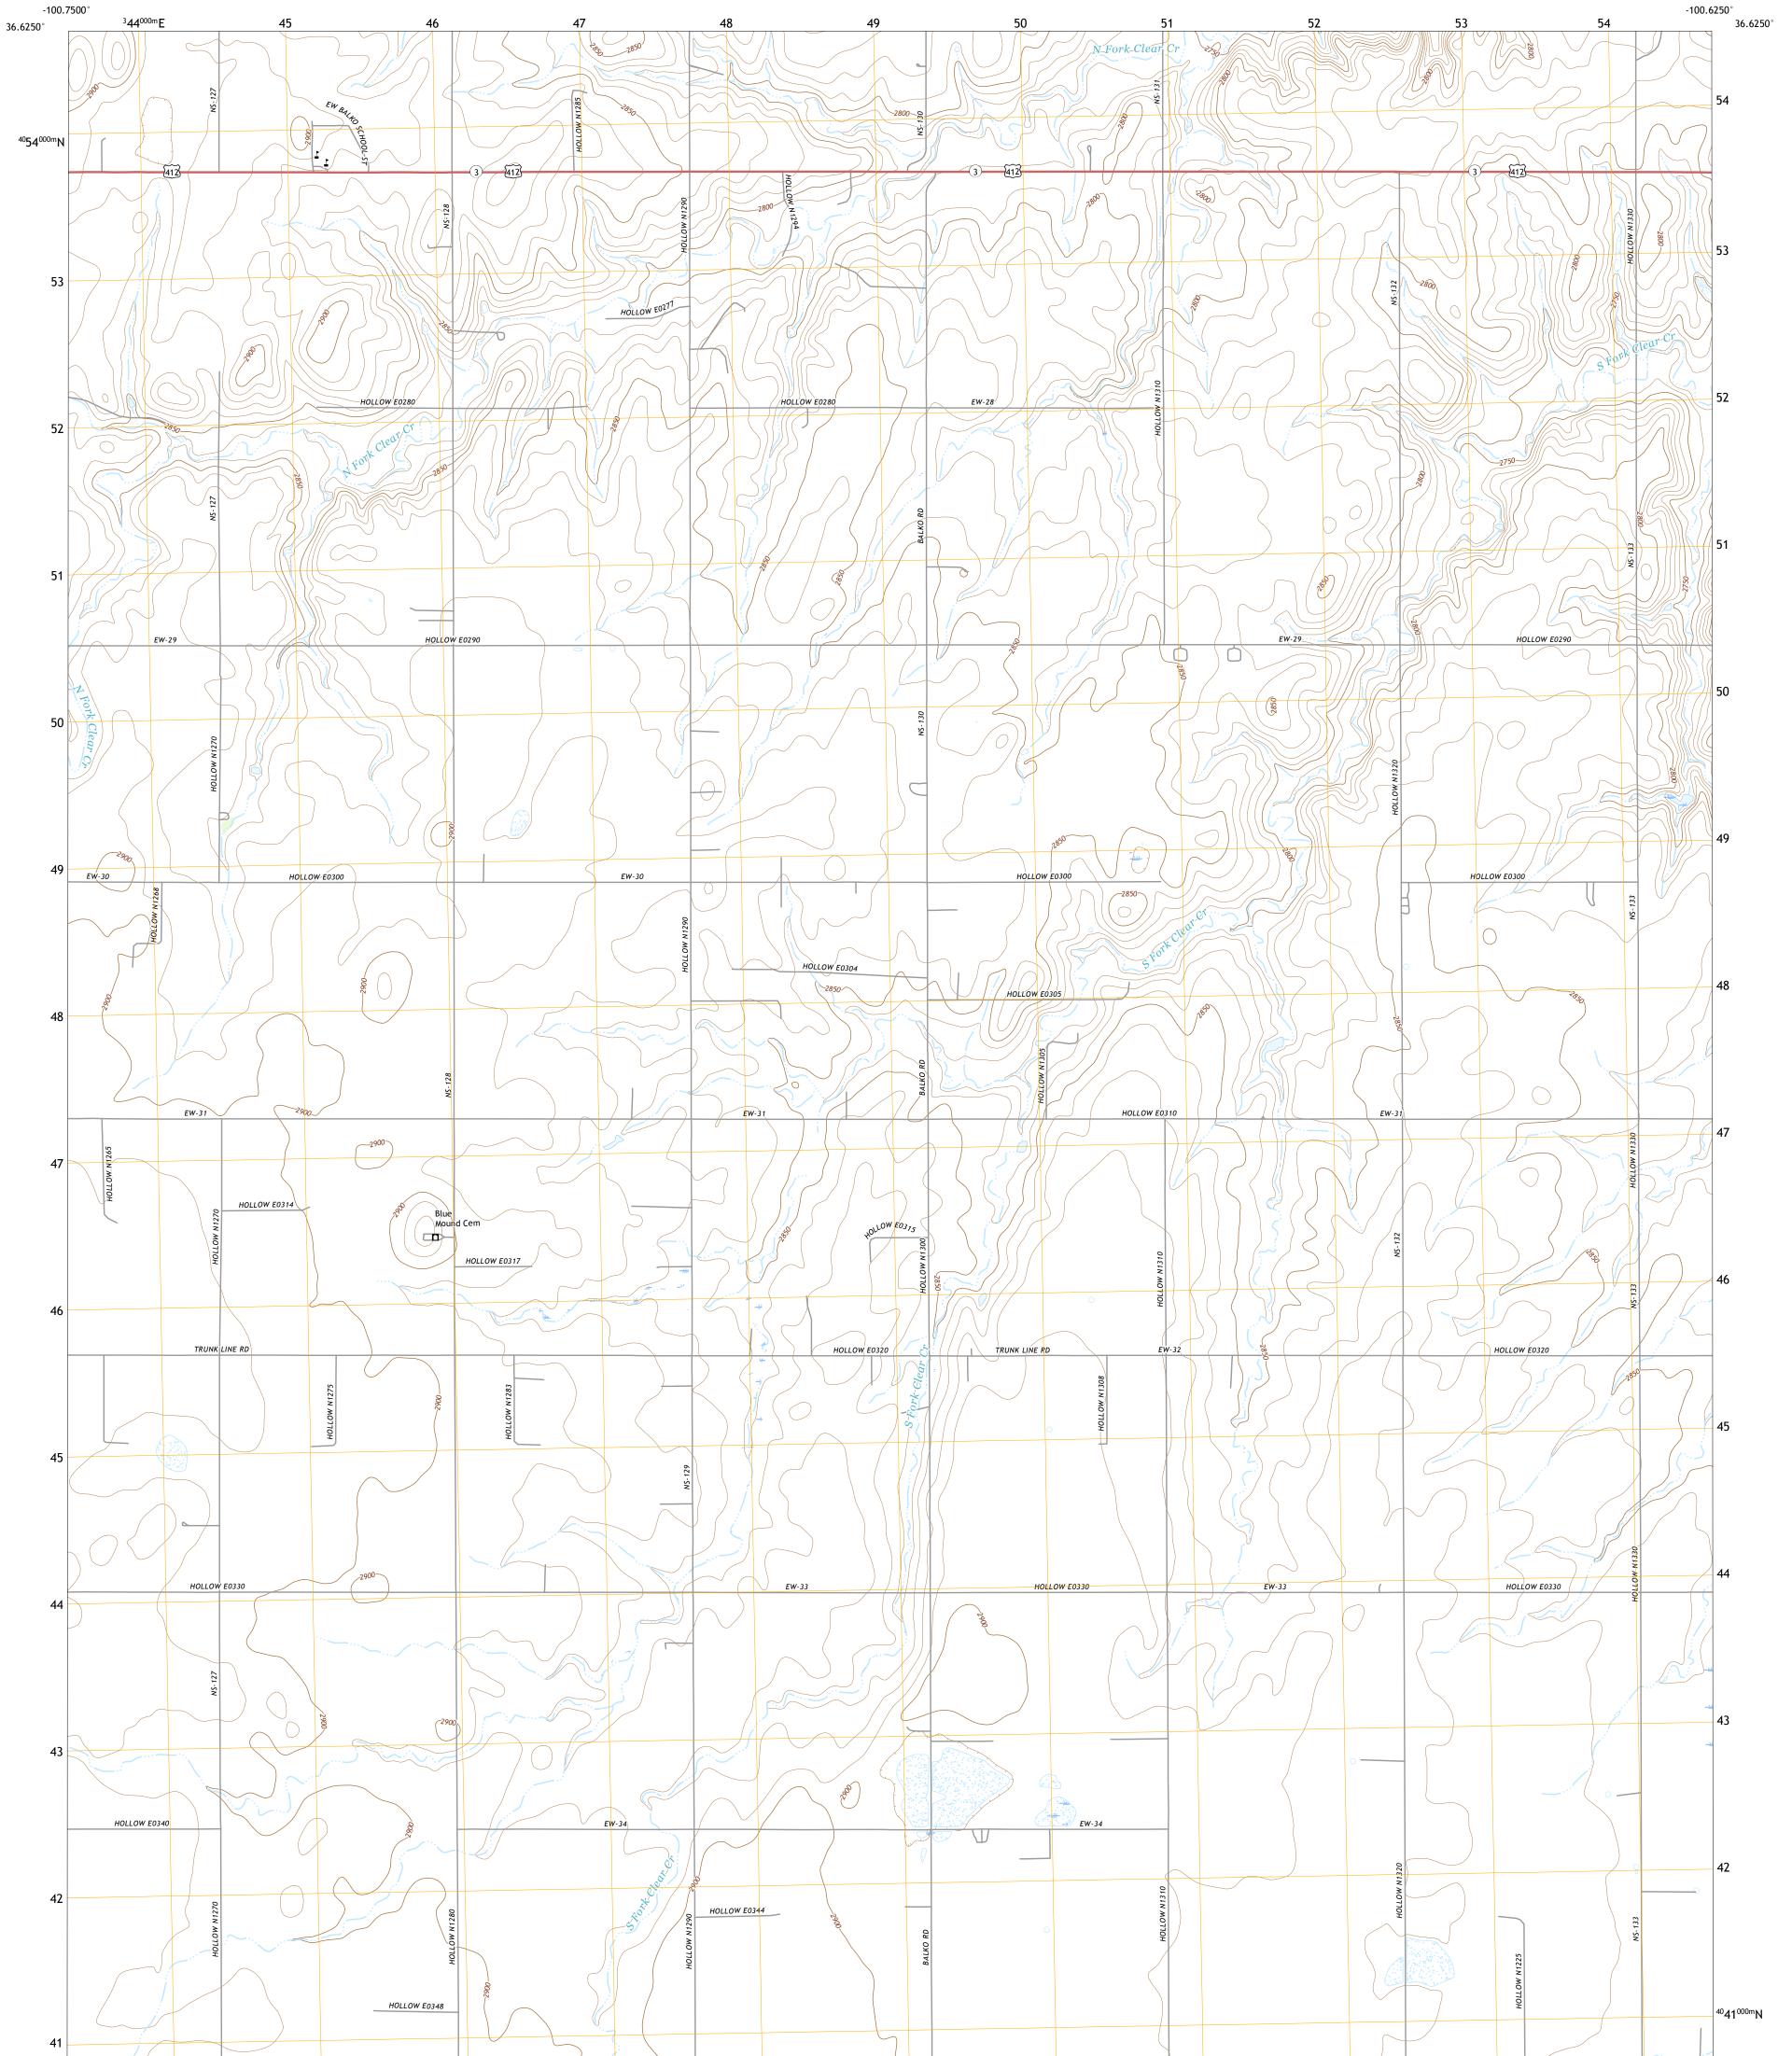

## U.S. DEPARTMENT OF THE INTERIOR U.S. GEOLOGICAL SURVEY

Produced by the United States Geological Survey North American Datum of 1983 (NAD83) World Geodetic System of 1984 (WGS84). Projection and 1 000-meter grid:Universal Transverse Mercator, Zone 14S This map is not a legal document. Boundaries may be generalized for this map scale. Private lands within government reservations may not be shown. Obtain permission before entering private lands.

Imagery......NAIP, May 2017 - July 2017 Roads......ONAIP, May 2017 - July 2017 Names.........GNIS, 1979 - 2017 Hydrography......GNIS, 1979 - 2017 Hydrography......National Hydrography Dataset, 2005 - 2018 Contours.....National Elevation Dataset, 2007 Boundaries.....Multiple sources; see metadata file 2016 - 2017 Public Land Survey System......BLM, 2018 Wetlands......BLM, 2005