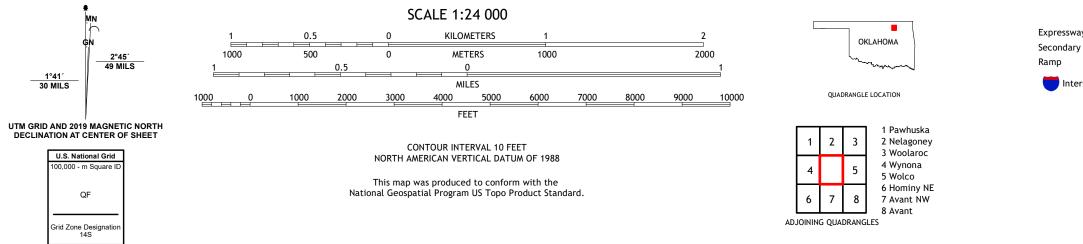

## U.S. DEPARTMENT OF THE INTERIOR U.S. GEOLOGICAL SURVEY

BARNSDALL QUADRANGLE OKLAHOMA - OSAGE COUNTY 7.5-MINUTE SERIES

Produced by the United States Geological Survey North American Datum of 1983 (NAD83) World Geodetic System of 1984 (WGS84). Projection and 1 000-meter grid:Universal Transverse Mercator, Zone 14S This map is not a legal document. Boundaries may be generalized for this map scale. Private lands within government reservations may not be shown. Obtain permission before entering private lands.

 Expressway
 Local Connector

 Secondary Hwy
 Local Road

 Ramp
 4WD

 Interstate Route
 US Route

NSN. 7643016388169 NGA REF NO.U S G S X 24 K 24 5 7