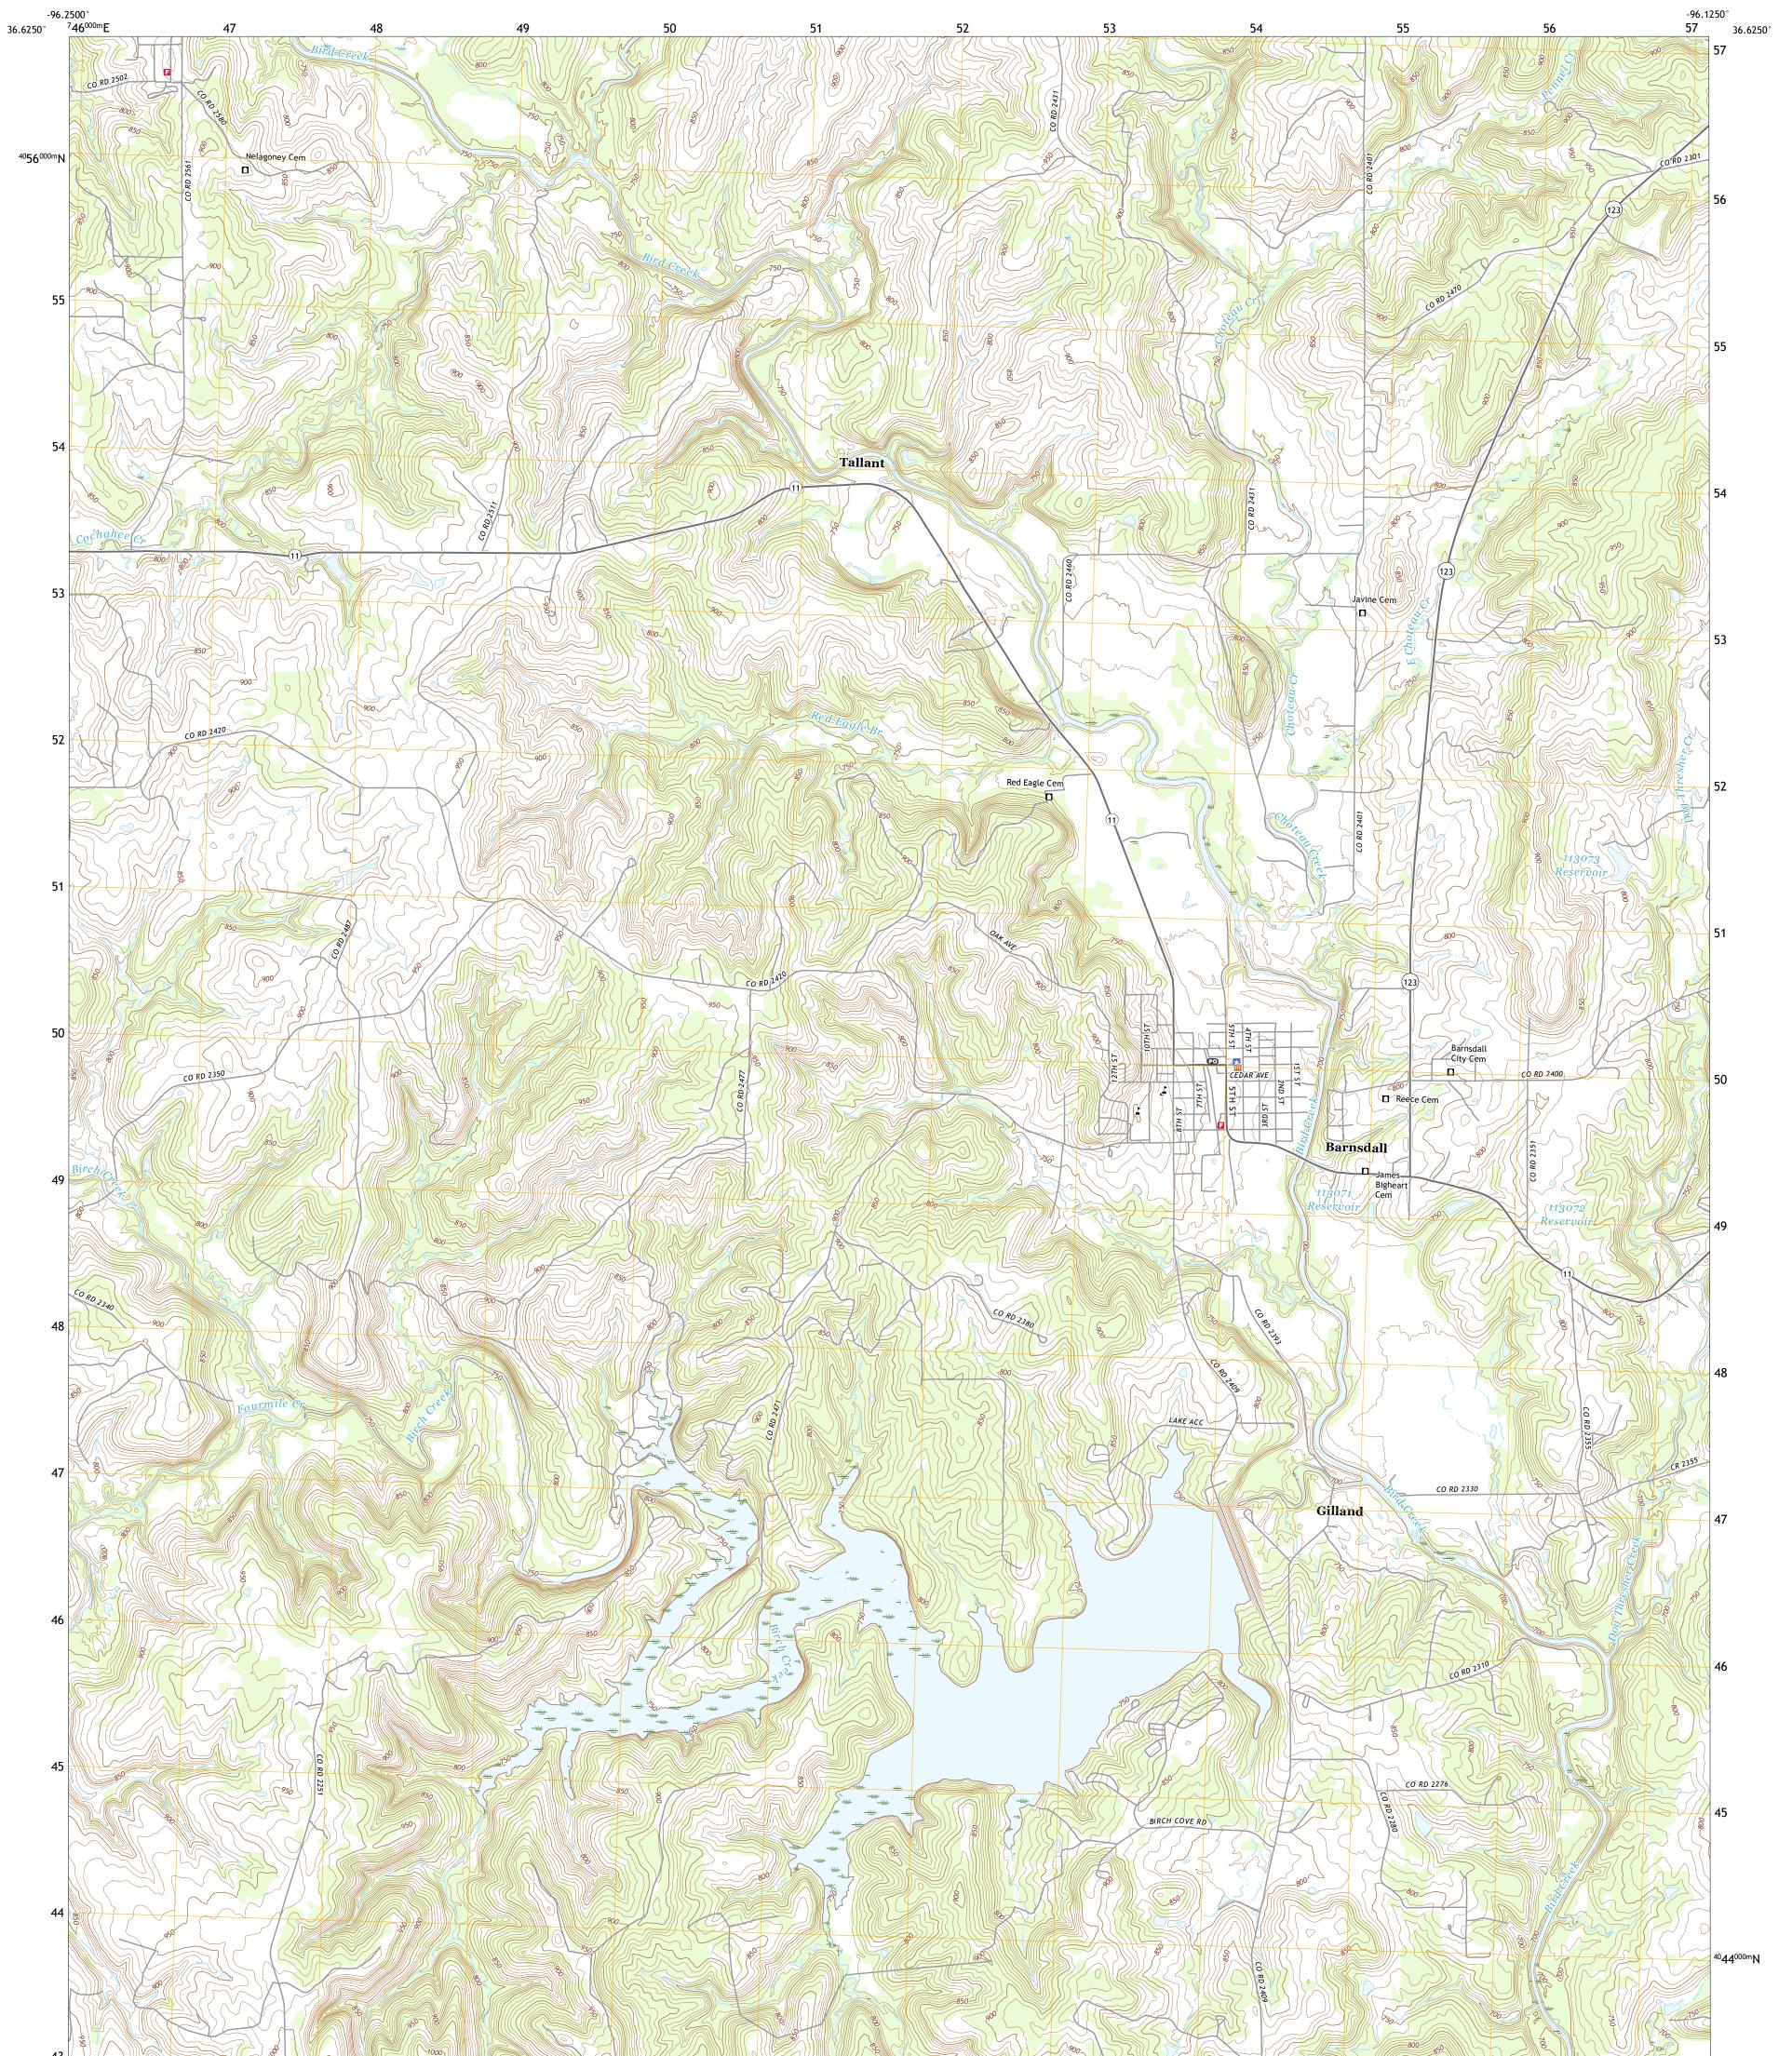

## U.S. DEPARTMENT OF THE INTERIOR U.S. GEOLOGICAL SURVEY

BARNSDALL QUADRANGLE OKLAHOMA - OSAGE COUNTY 7.5-MINUTE SERIES

Produced by the United States Geological Survey North American Datum of 1983 (NAD83) World Geodetic System of 1984 (WGS84). Projection and 1 000-meter grid:Universal Transverse Mercator, Zone 14S This map is not a legal document. Boundaries may be generalized for this map scale. Private lands within government reservations may not be shown. Obtain permission before entering private lands.