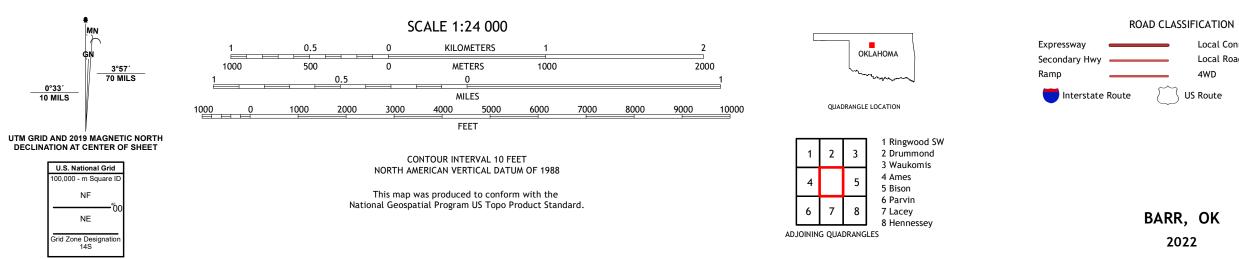

 Boundaries
 Multiple
 sources; see
 metadata
 file
 2019 - 2021

 Public
 Land
 Survey
 System
 BLM, 2021

 Wetlands
 FWS
 National
 Wetlands
 Inventory
 1981 - 2014

Local Connector

State Route

Local Road

4WD