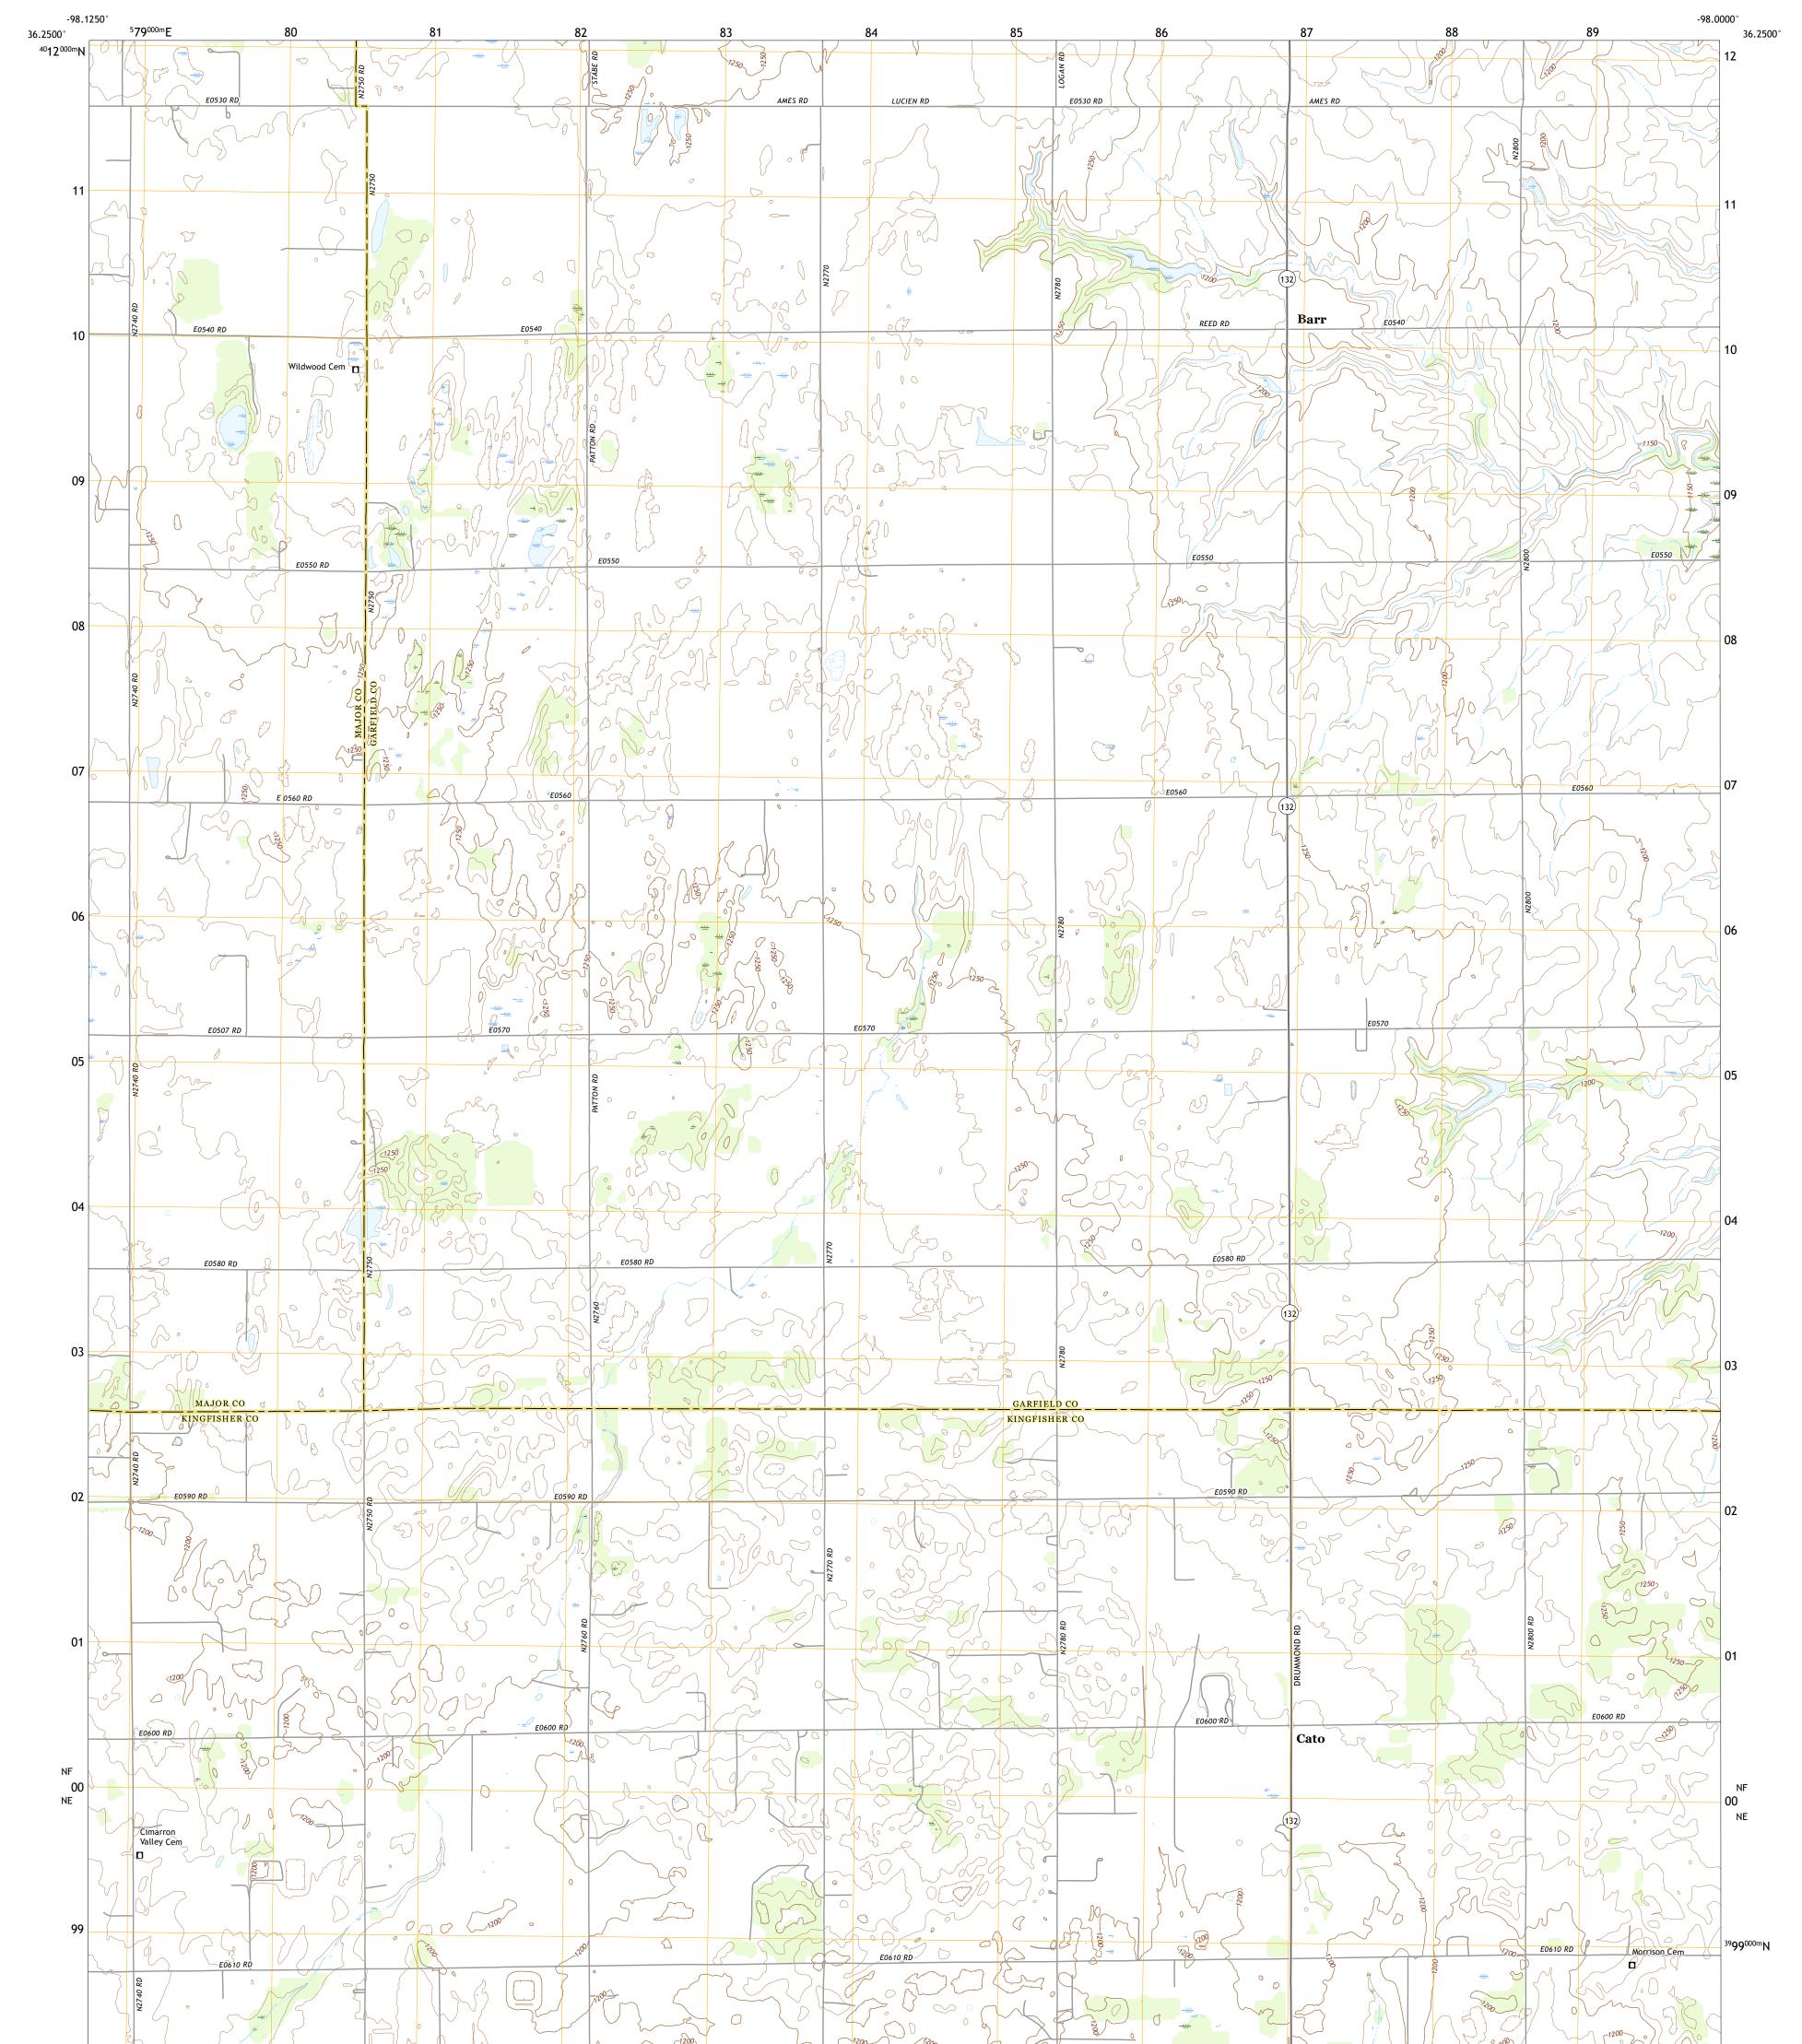

## U.S. DEPARTMENT OF THE INTERIOR U.S. GEOLOGICAL SURVEY

Produced by the United States Geological Survey North American Datum of 1983 (NAD83) World Geodetic System of 1984 (WGS84). Projection and 1 000-meter grid:Universal Transverse Mercator, Zone 145 This map is not a legal document. Boundaries may be generalized for this map scale. Private lands within government reservations may not be shown. Obtain permission before entering private lands.