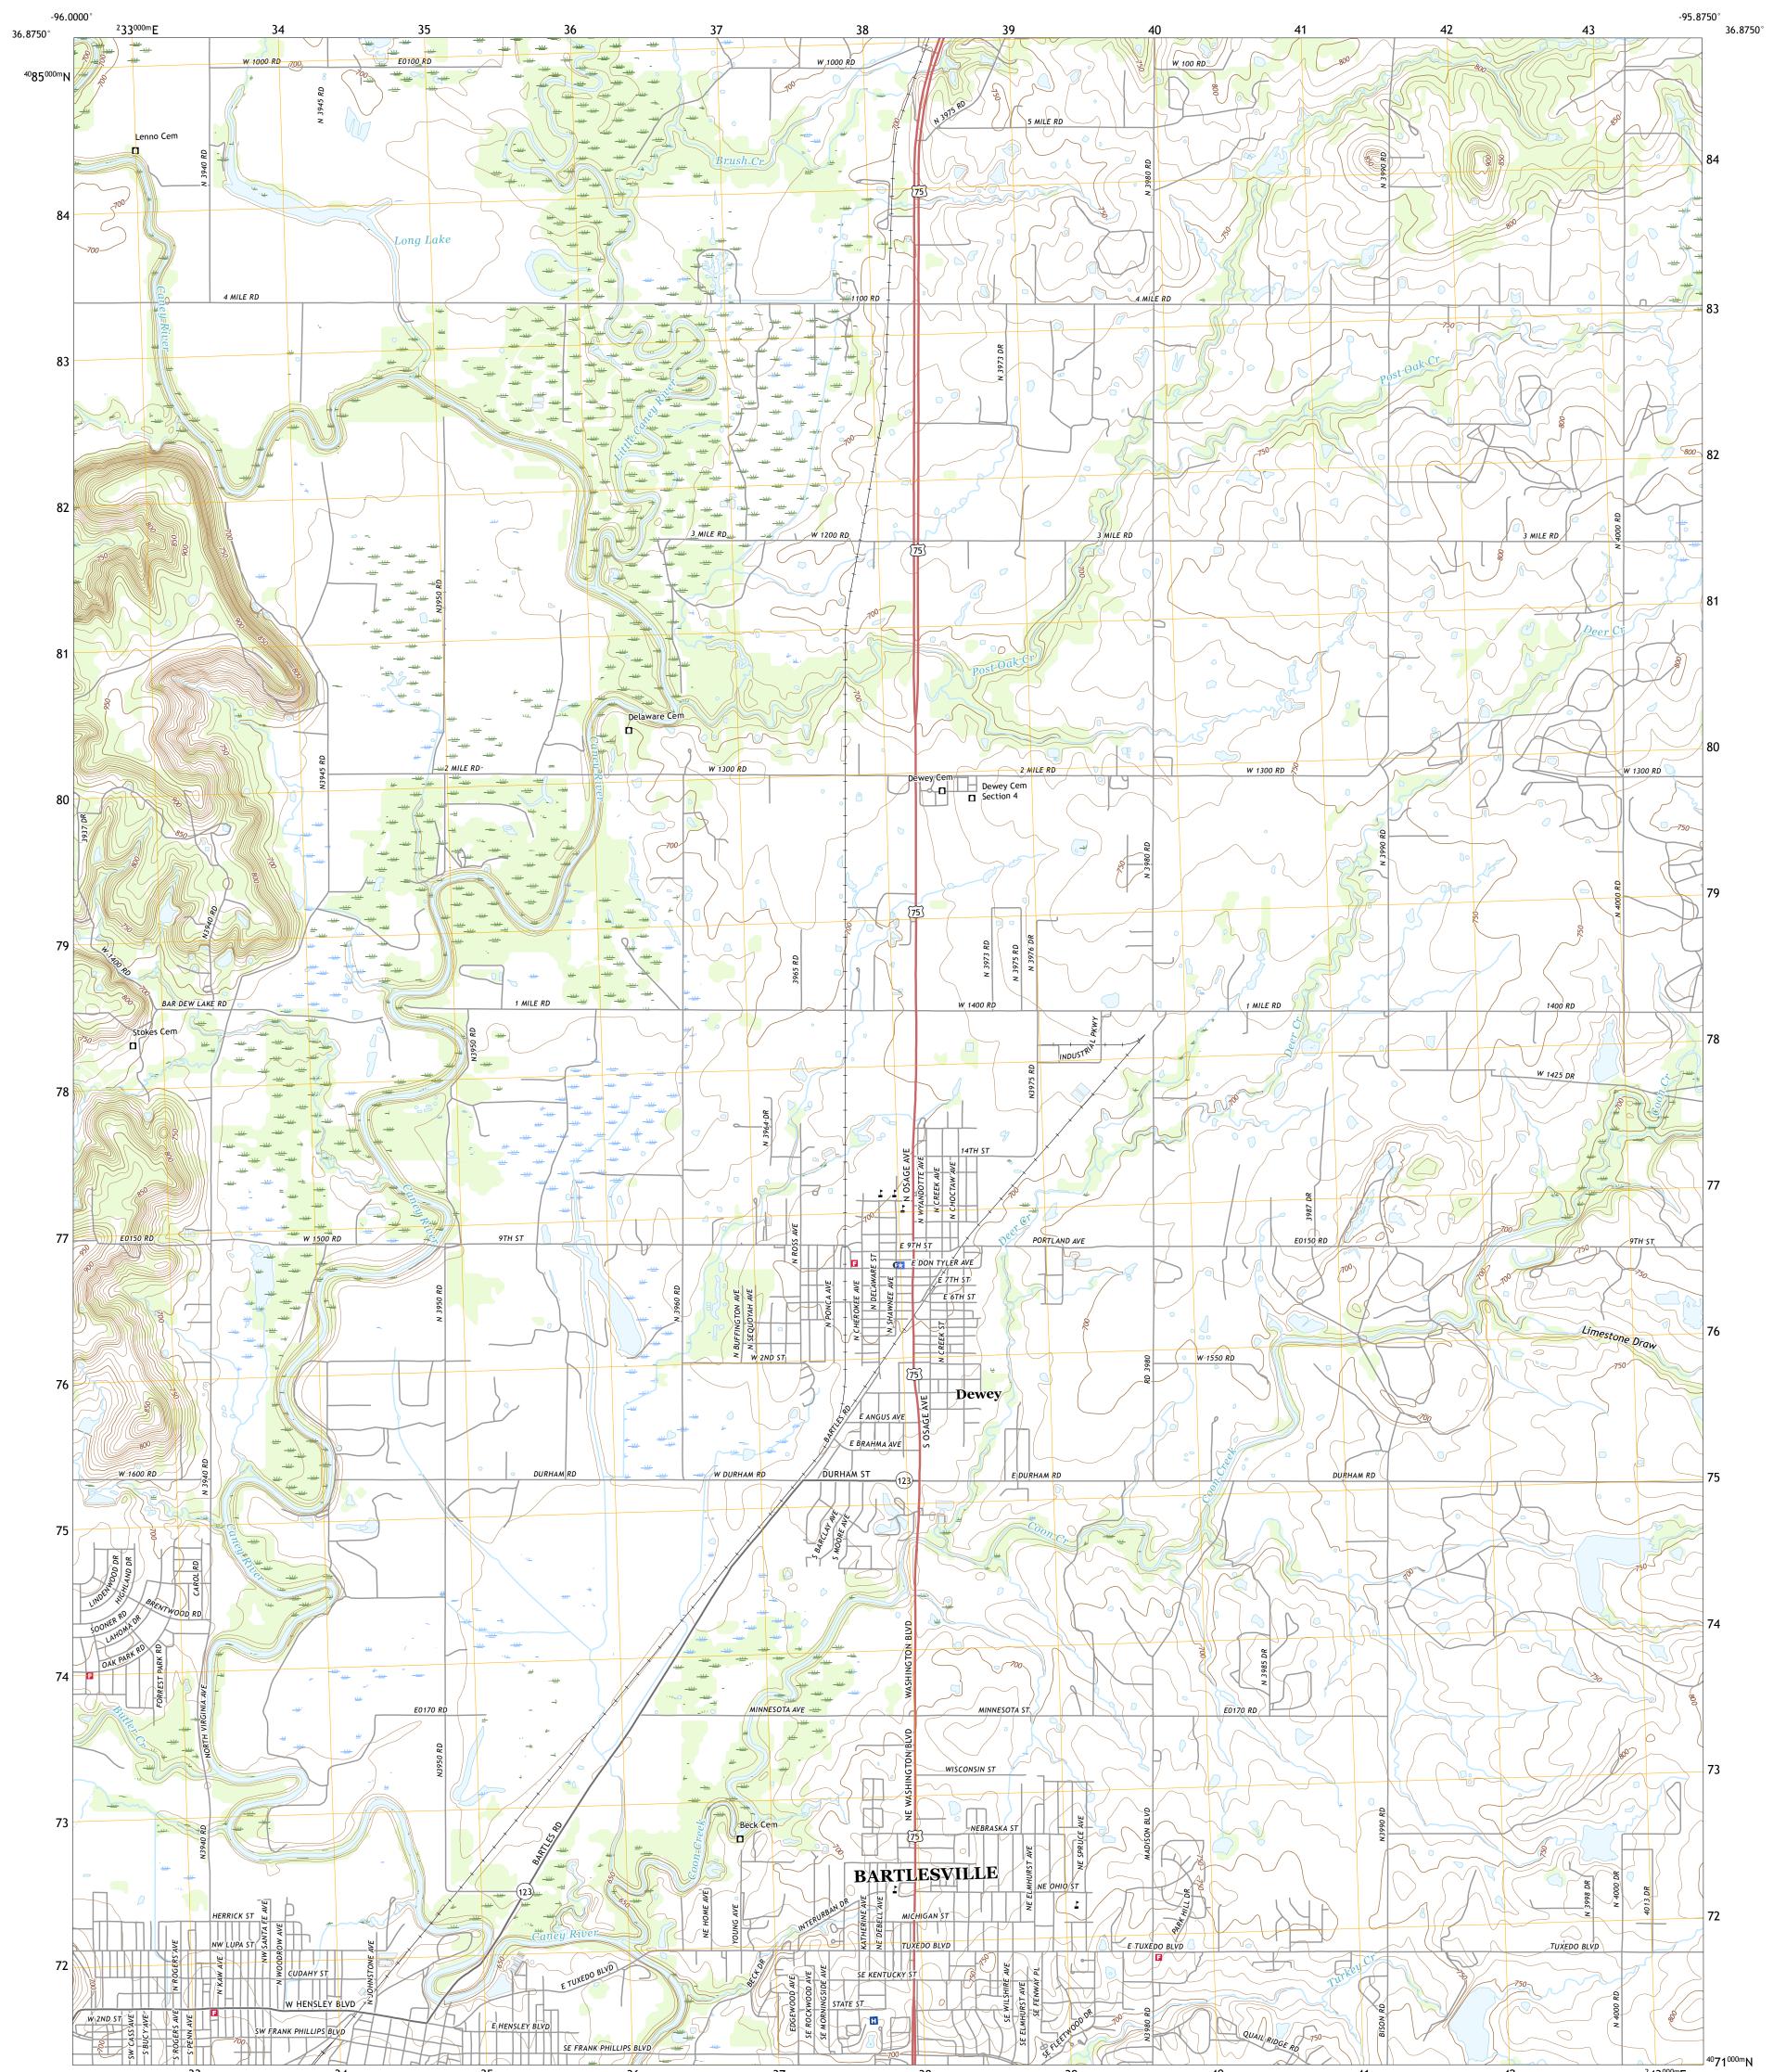

## U.S. DEPARTMENT OF THE INTERIOR U.S. GEOLOGICAL SURVEY

BARTLESVILLE NORTH QUADRANGLE OKLAHOMA - WASHINGTON COUNTY 7.5-MINUTE SERIES

Produced by the United States Geological Survey North American Datum of 1983 (NAD83) World Geodetic System of 1984 (WGS84). Projection and 1 000-meter grid:Universal Transverse Mercator, Zone 14S\15S This map is not a legal document. Boundaries may be generalized for this map scale. Private lands within government reservations may not be shown. Obtain permission before entering private lands.