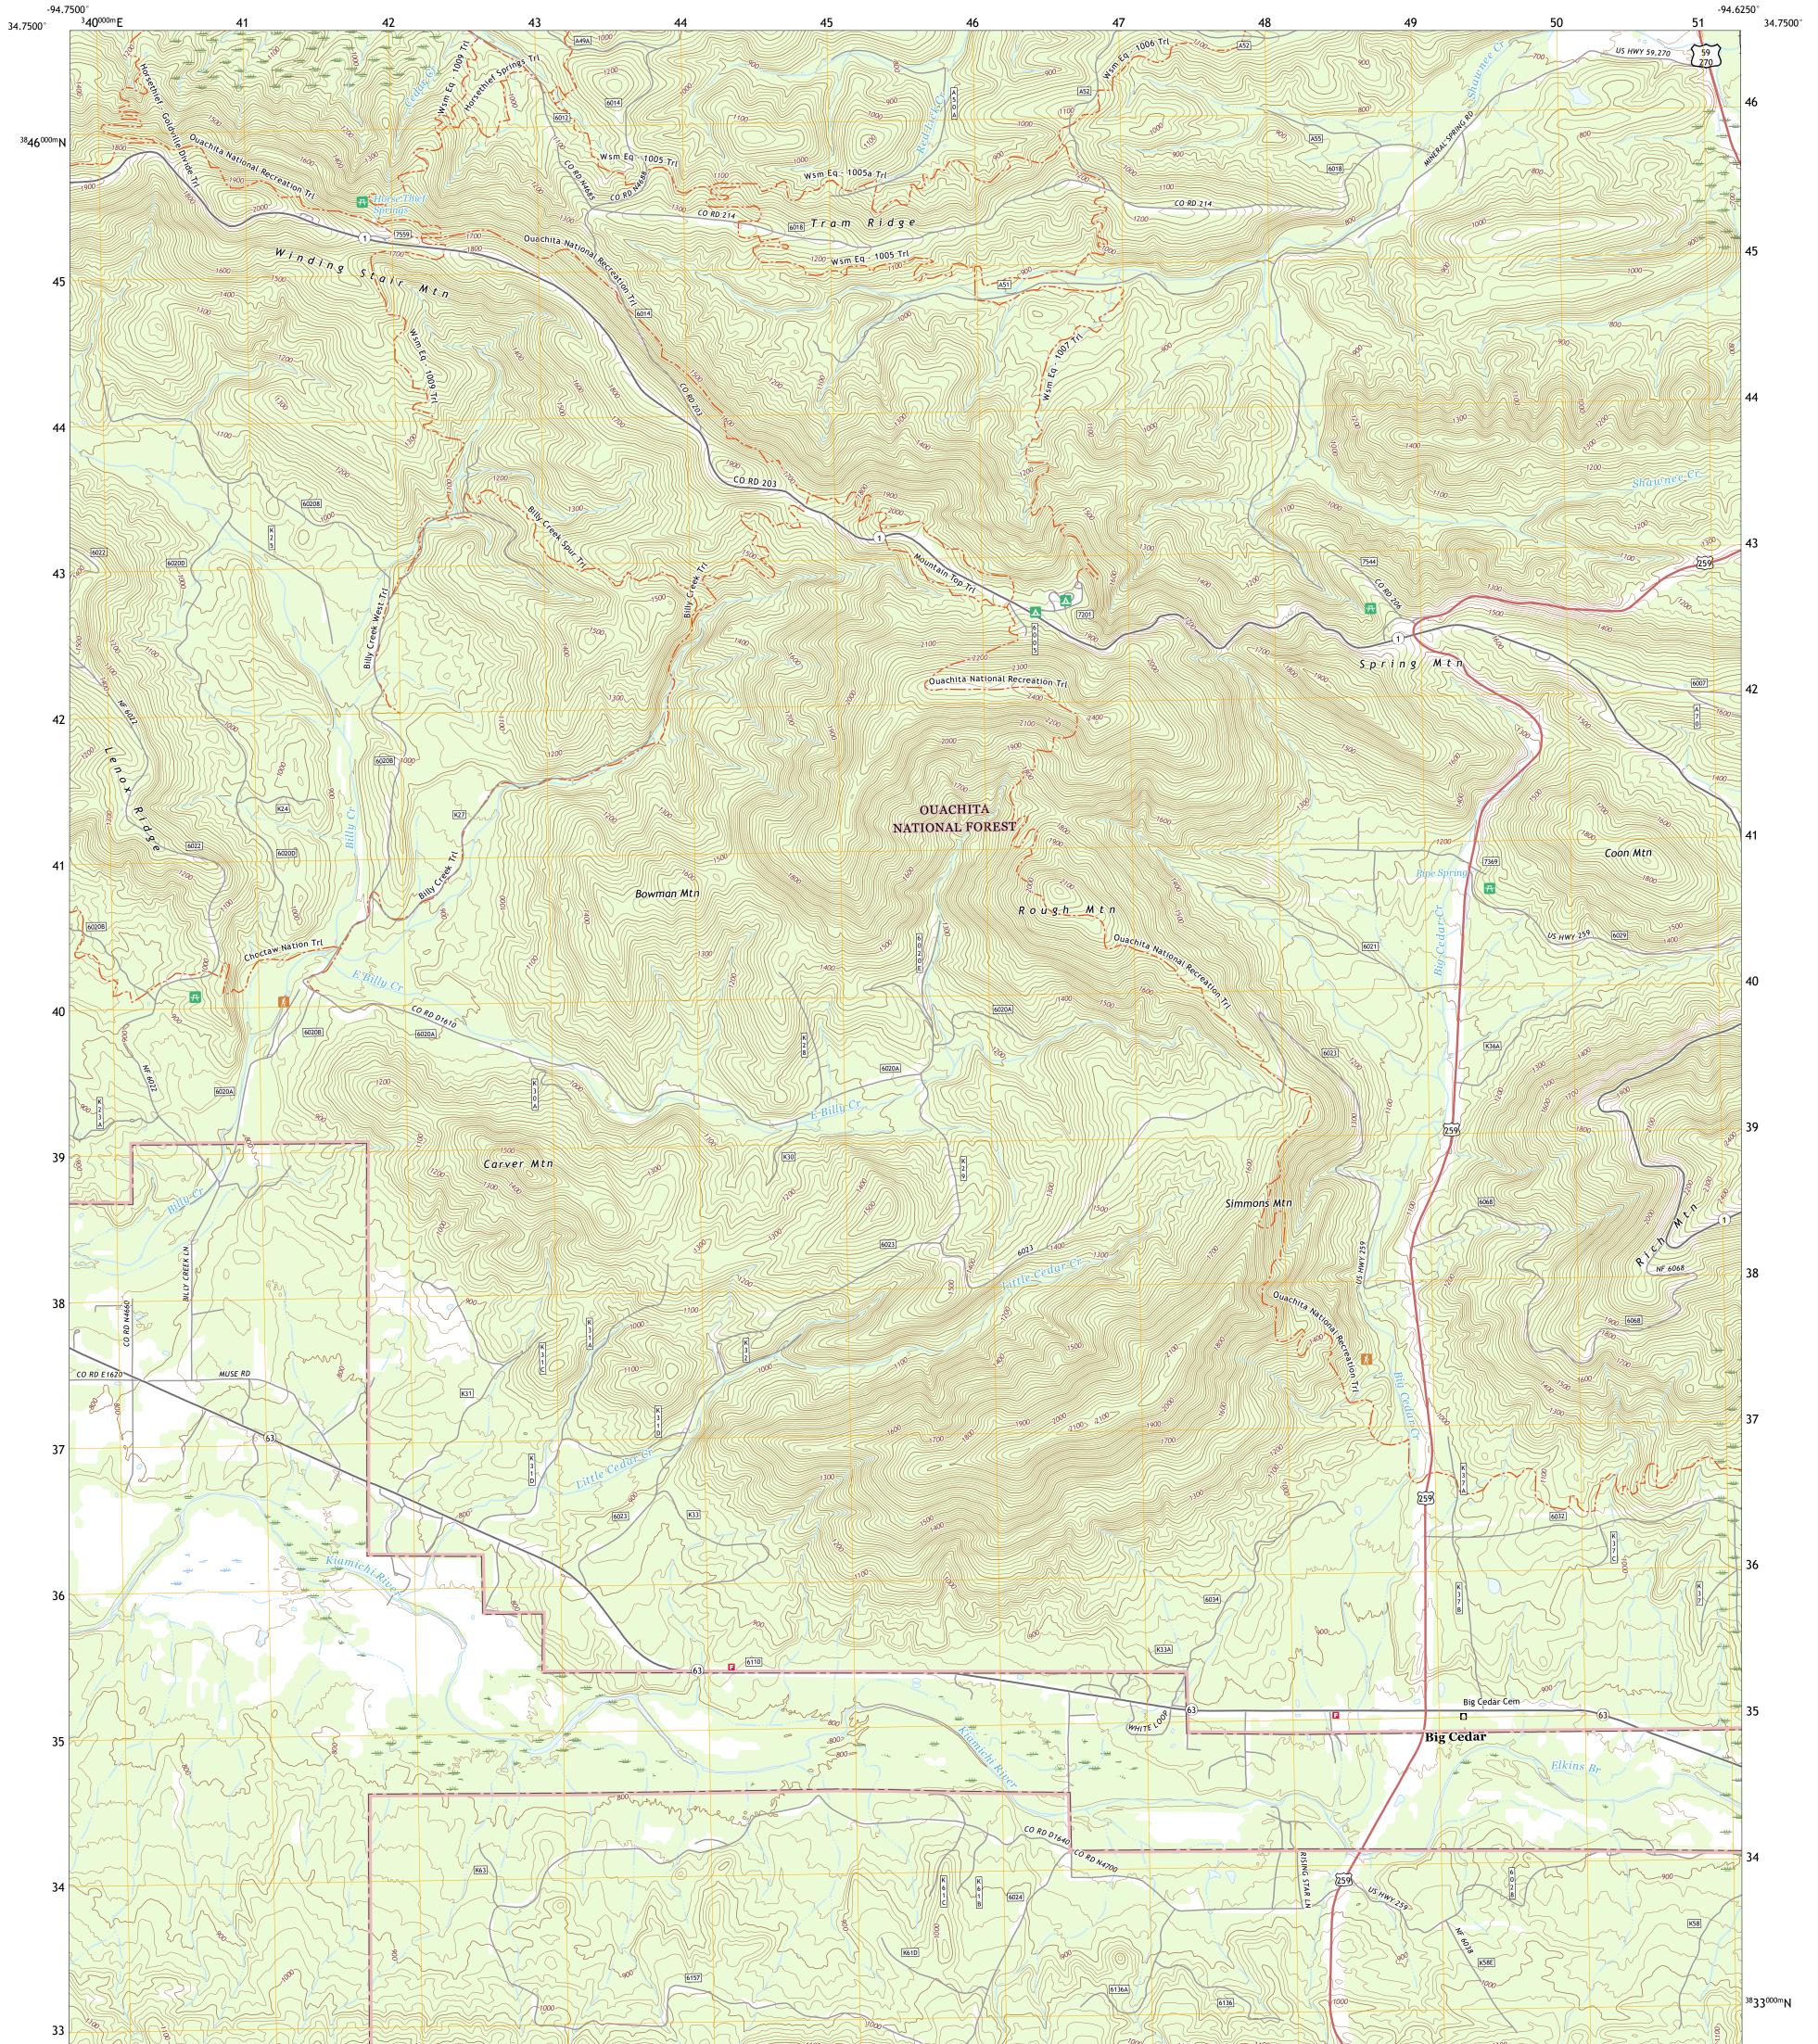

## U.S. DEPARTMENT OF THE INTERIOR U.S. GEOLOGICAL SURVEY

The National Map US Topo

FOREST SERVICE

BIG CEDAR QUADRANGLE OKLAHOMA - LE FLORE COUNTY 7.5-MINUTE SERIES

Produced by the United States Geological Survey North American Datum of 1983 (NAD83) World Geodetic System of 1984 (WGS84). Projection and 1 000-meter grid:Universal Transverse Mercator, Zone 155 This map is not a legal document. Boundaries may be generalized for this map scale. Private lands within government reservations may not be shown. Obtain permission before entering private lands.