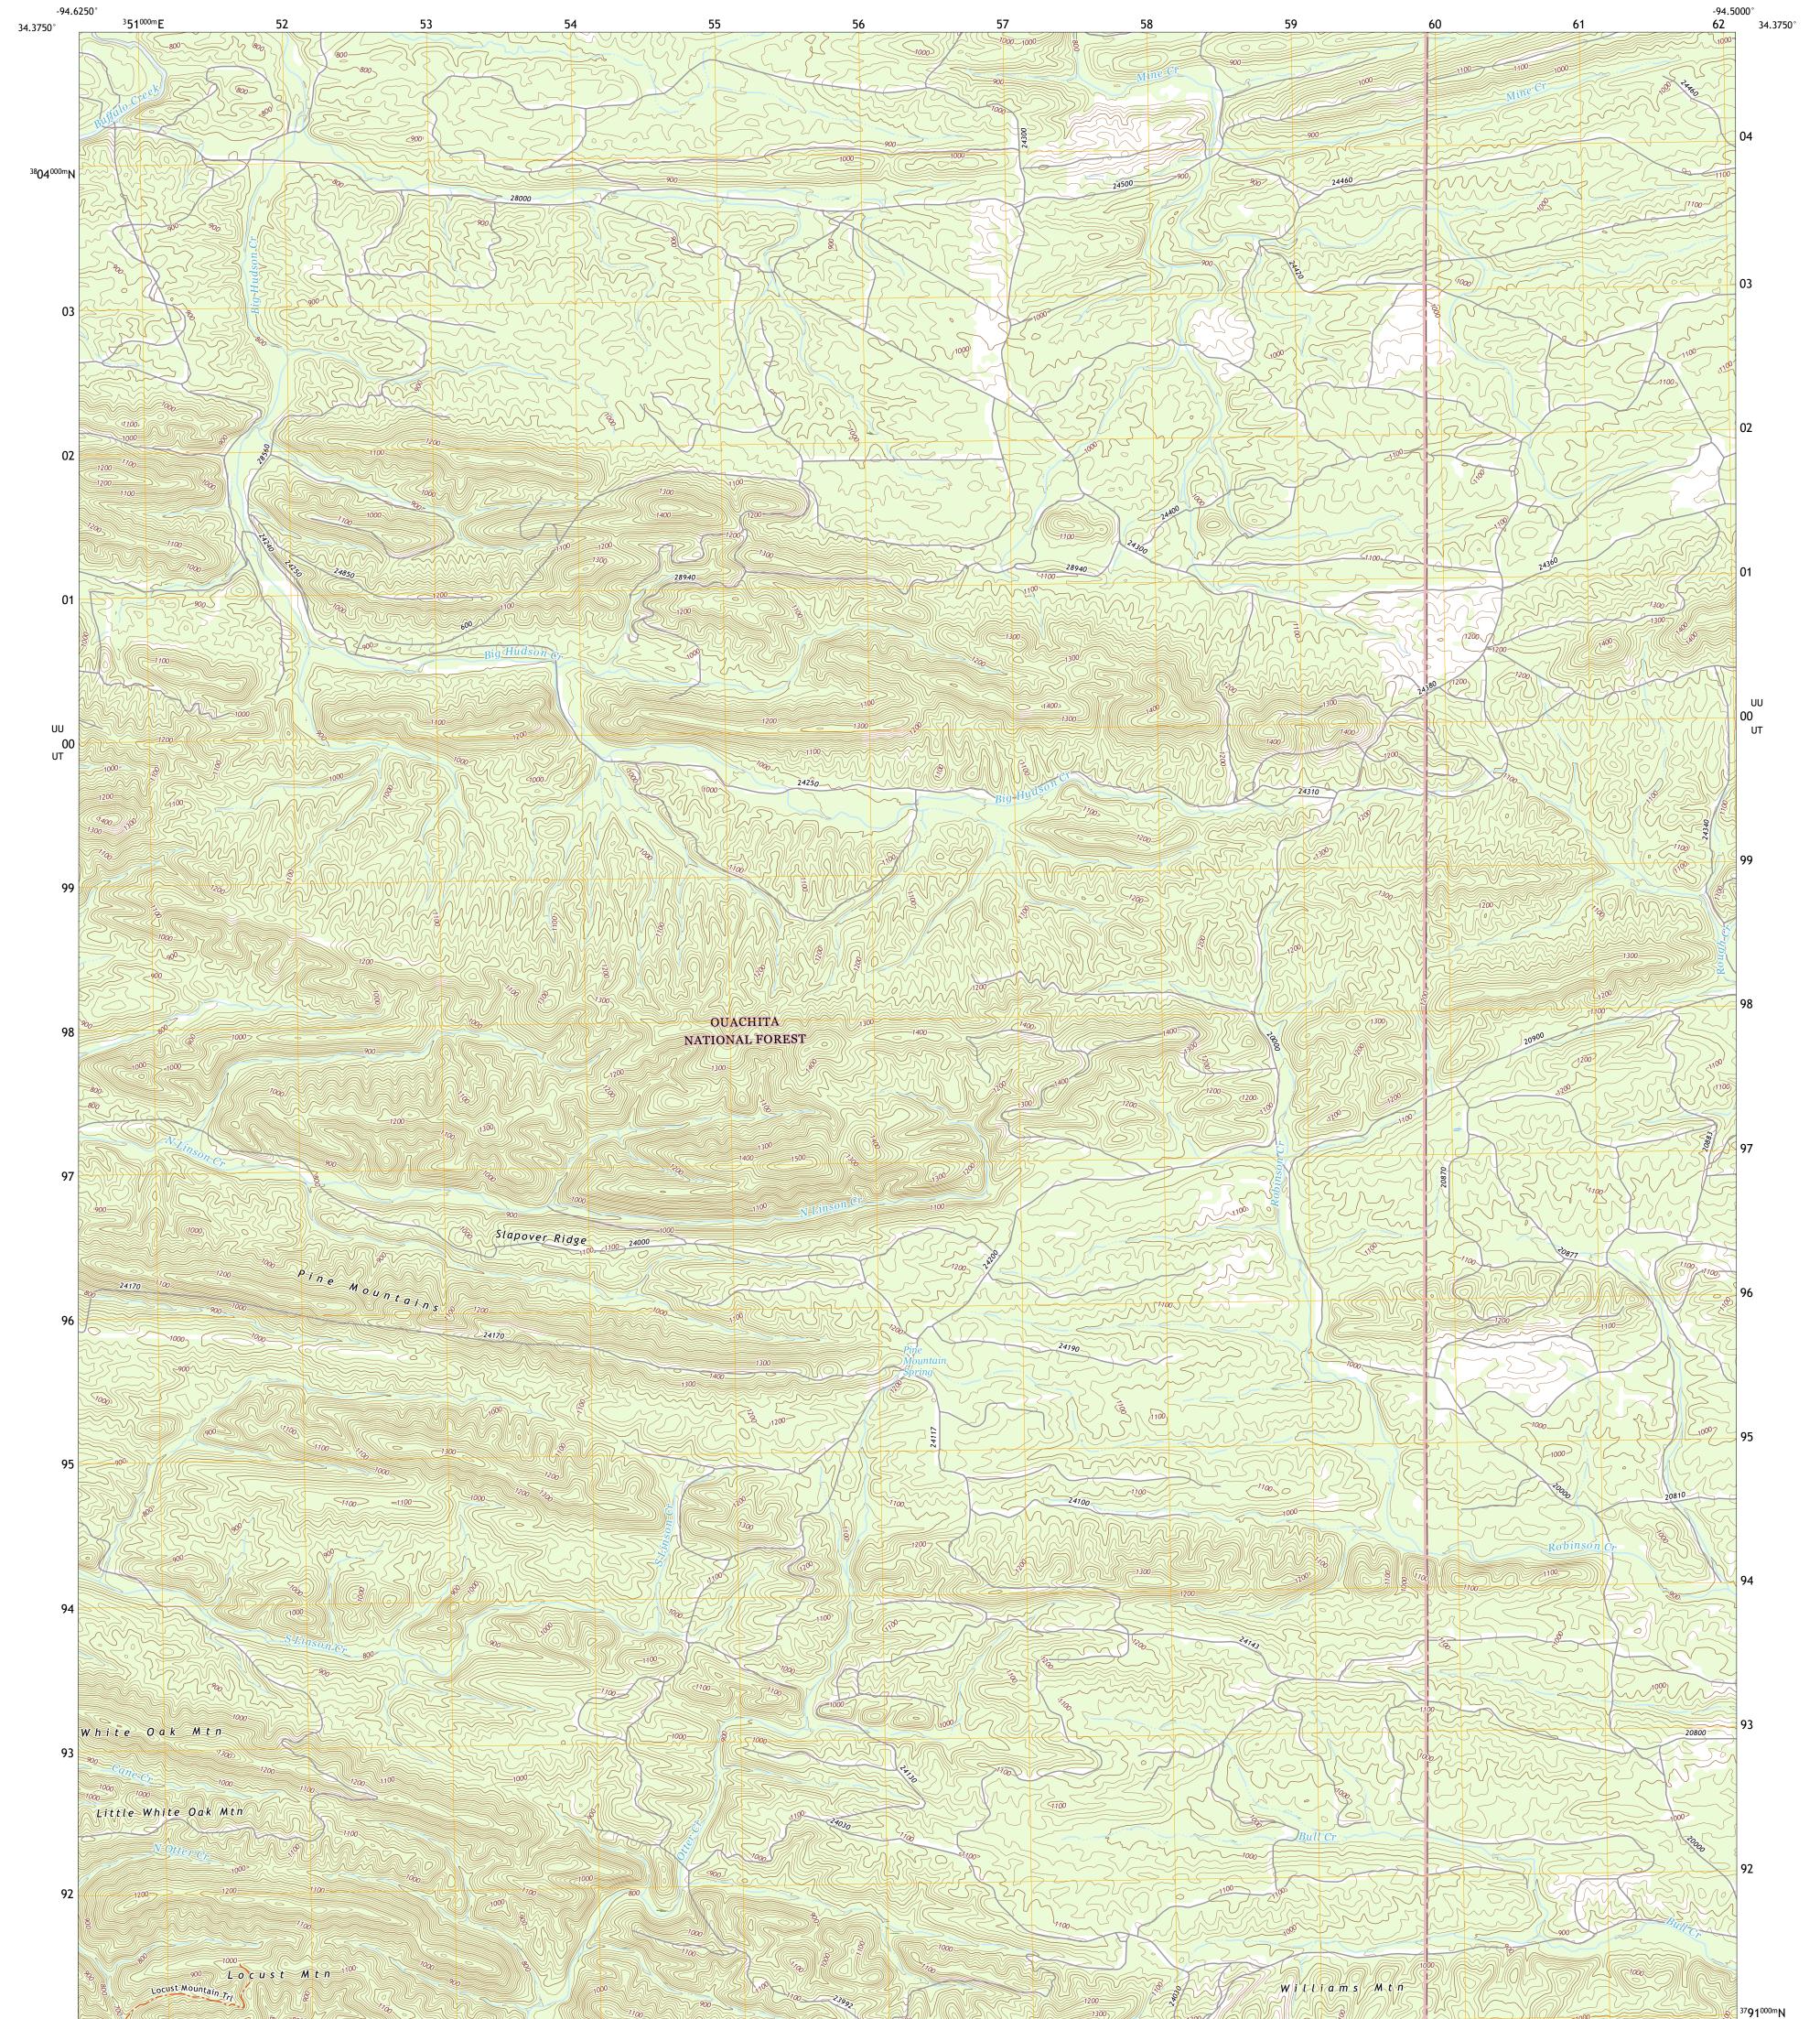

## U.S. DEPARTMENT OF THE INTERIOR U.S. GEOLOGICAL SURVEY

BIG HUDSON CREEK QUADRANGLE OKLAHOMA - MCCURTAIN COUNTY 7.5-MINUTE SERIES

Produced by the United States Geological Survey North American Datum of 1983 (NAD83) World Geodetic System of 1984 (WGS84). Projection and 1 000-meter grid:Universal Transverse Mercator, Zone 15S This map is not a legal document. Boundaries may be generalized for this map scale. Private lands within government reservations may not be shown. Obtain permission before entering private lands.