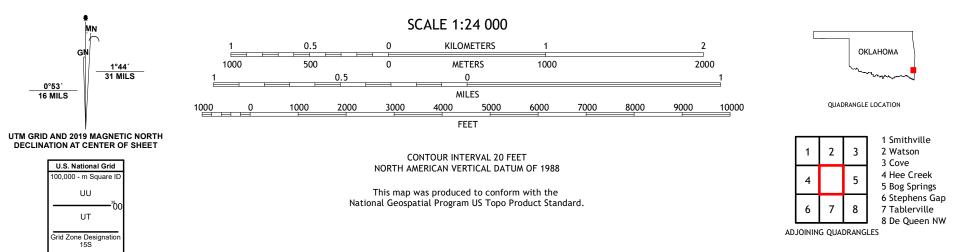

## U.S. DEPARTMENT OF THE INTERIOR U.S. GEOLOGICAL SURVEY

BIG HUDSON CREEK QUADRANGLE OKLAHOMA - MCCURTAIN COUNTY 7.5-MINUTE SERIES

Produced by the United States Geological Survey North American Datum of 1983 (NAD83) World Geodetic System of 1984 (WGS84). Projection and 1 000-meter grid:Universal Transverse Mercator, Zone 15S This map is not a legal document. Boundaries may be generalized for this map scale. Private lands within government reservations may not be shown. Obtain permission before entering private lands.