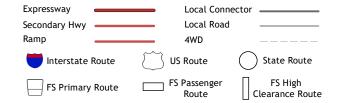

ROAD CLASSIFICATION

Check with local Forest Service unit for current travel conditions and restrictions.

2022