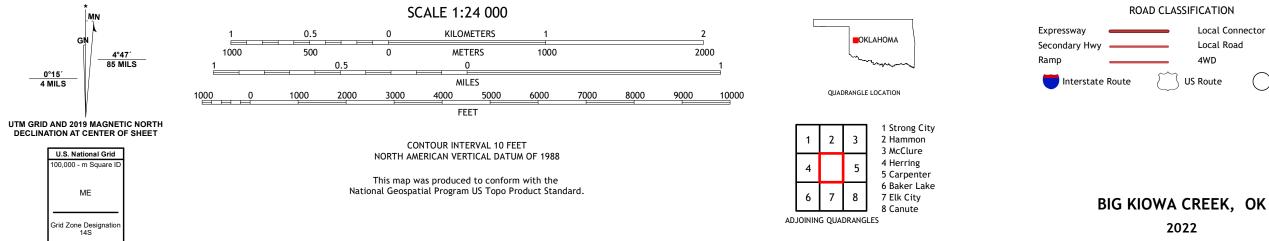

## U.S. DEPARTMENT OF THE INTERIOR U.S. GEOLOGICAL SURVEY

BIG KIOWA CREEK QUADRANGLE OKLAHOMA 7.5-MINUTE SERIES

Produced by the United States Geological Survey North American Datum of 1983 (NAD83) World Geodetic System of 1984 (WGS84). Projection and 1 000-meter grid:Universal Transverse Mercator, Zone 145 This map is not a legal document. Boundaries may be generalized for this map scale. Private lands within government reservations may not be shown. Obtain permission before entering private lands.

2022