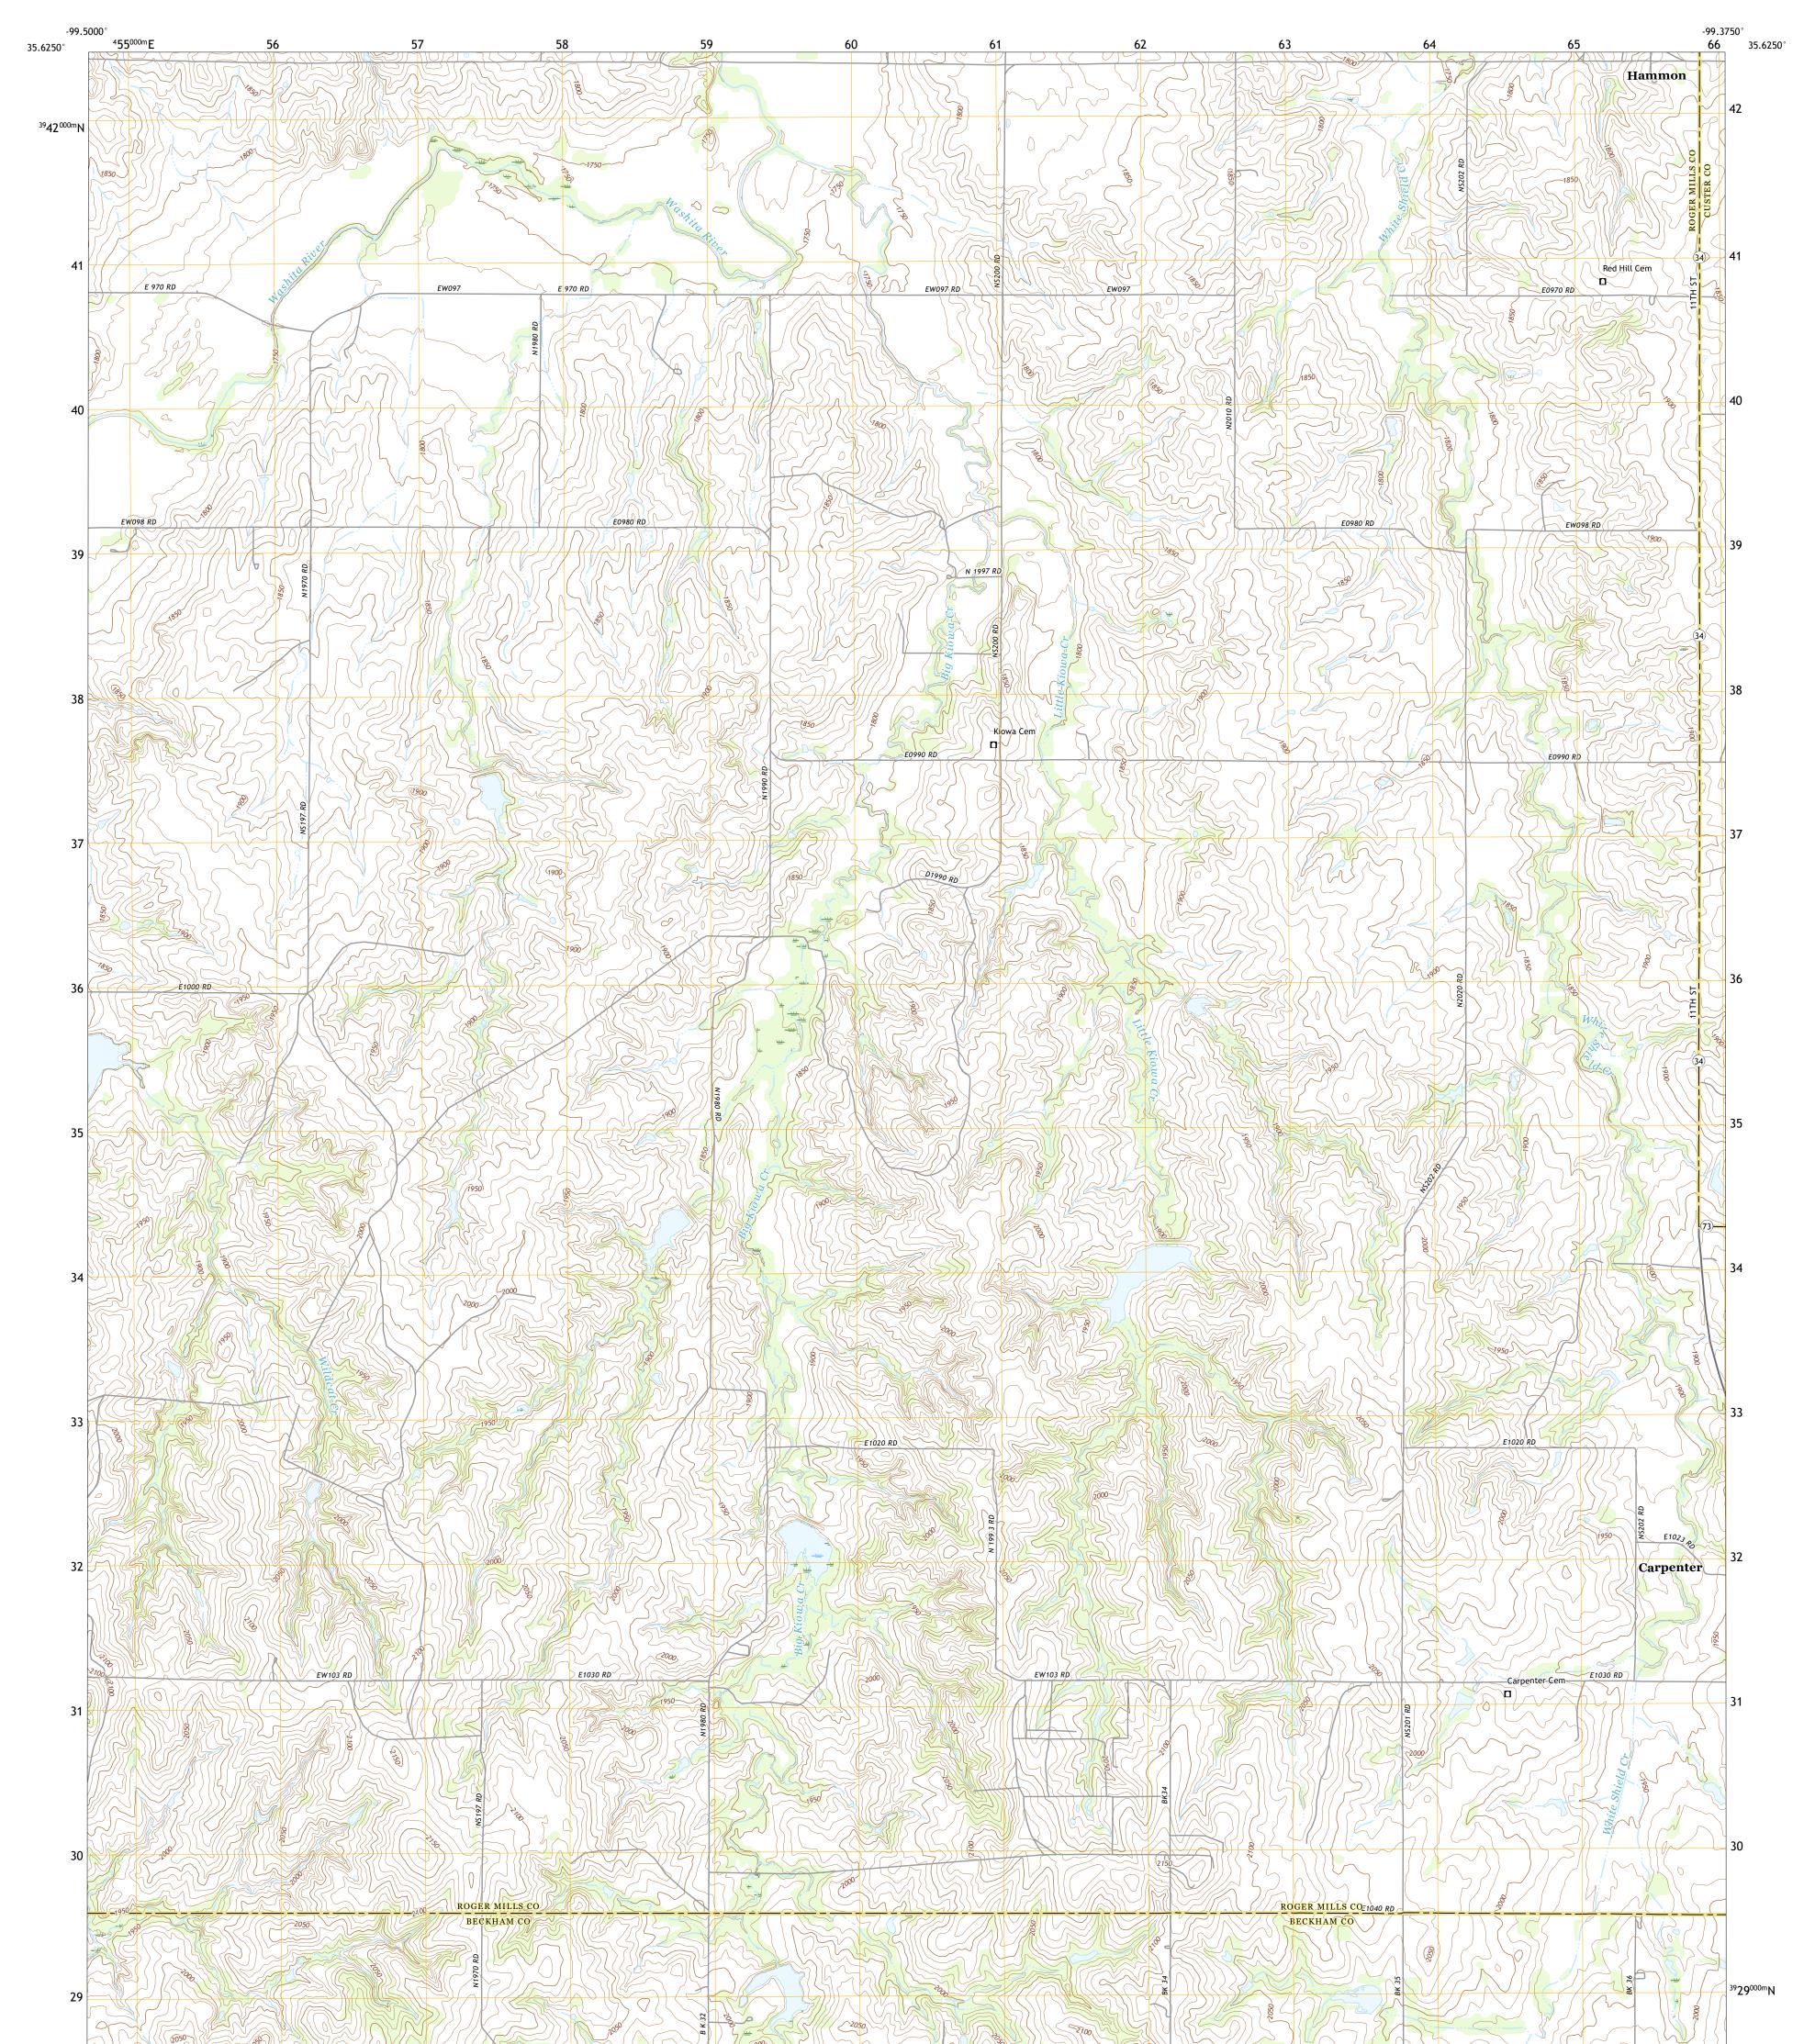

## U.S. DEPARTMENT OF THE INTERIOR U.S. GEOLOGICAL SURVEY

BIG KIOWA CREEK QUADRANGLE OKLAHOMA 7.5-MINUTE SERIES

Produced by the United States Geological Survey North American Datum of 1983 (NAD83) World Geodetic System of 1984 (WGS84). Projection and 1 000-meter grid:Universal Transverse Mercator, Zone 145 This map is not a legal document. Boundaries may be generalized for this map scale. Private lands within government reservations may not be shown. Obtain permission before entering private lands.