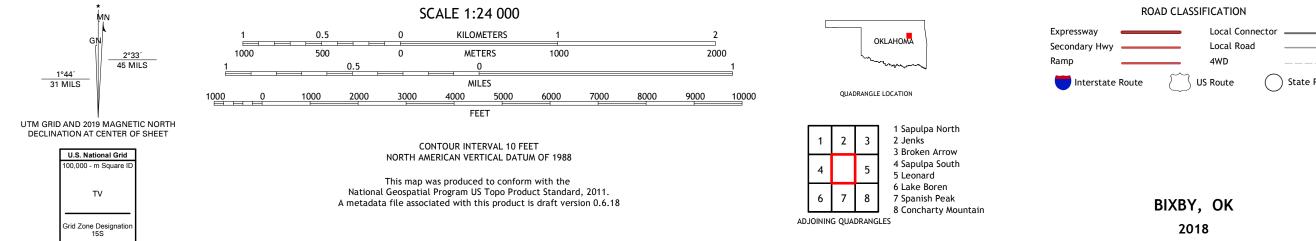

## U.S. DEPARTMENT OF THE INTERIOR U.S. GEOLOGICAL SURVEY

BIXBY QUADRANGLE OKLAHOMA - TULSA COUNTY 7.5-MINUTE SERIES

Produced by the United States Geological Survey North American Datum of 1983 (NAD83) World Geodetic System of 1984 (WGS84). Projection and 1 000-meter grid: Universal Transverse Mercator, Zone 14S\15S This map is not a legal document. Boundaries may be generalized for this map scale. Private lands within government reservations may not be shown. Obtain permission before entering private lands.

...NAIP, September 2017 - November 2017 S. Census Bureau, 2015 .....GNIS, 1979 - 2018 Imagery.... Roads..... U.S. Census Bureau, .....GNIS, 1979 Names.... Hydrography..... Contours...... Boundaries..... Public Land Survey System.......BLM, Wetlands......FWS National Wetlands Inventory 1980 -1981

## NSN. 7643016388197

State Route