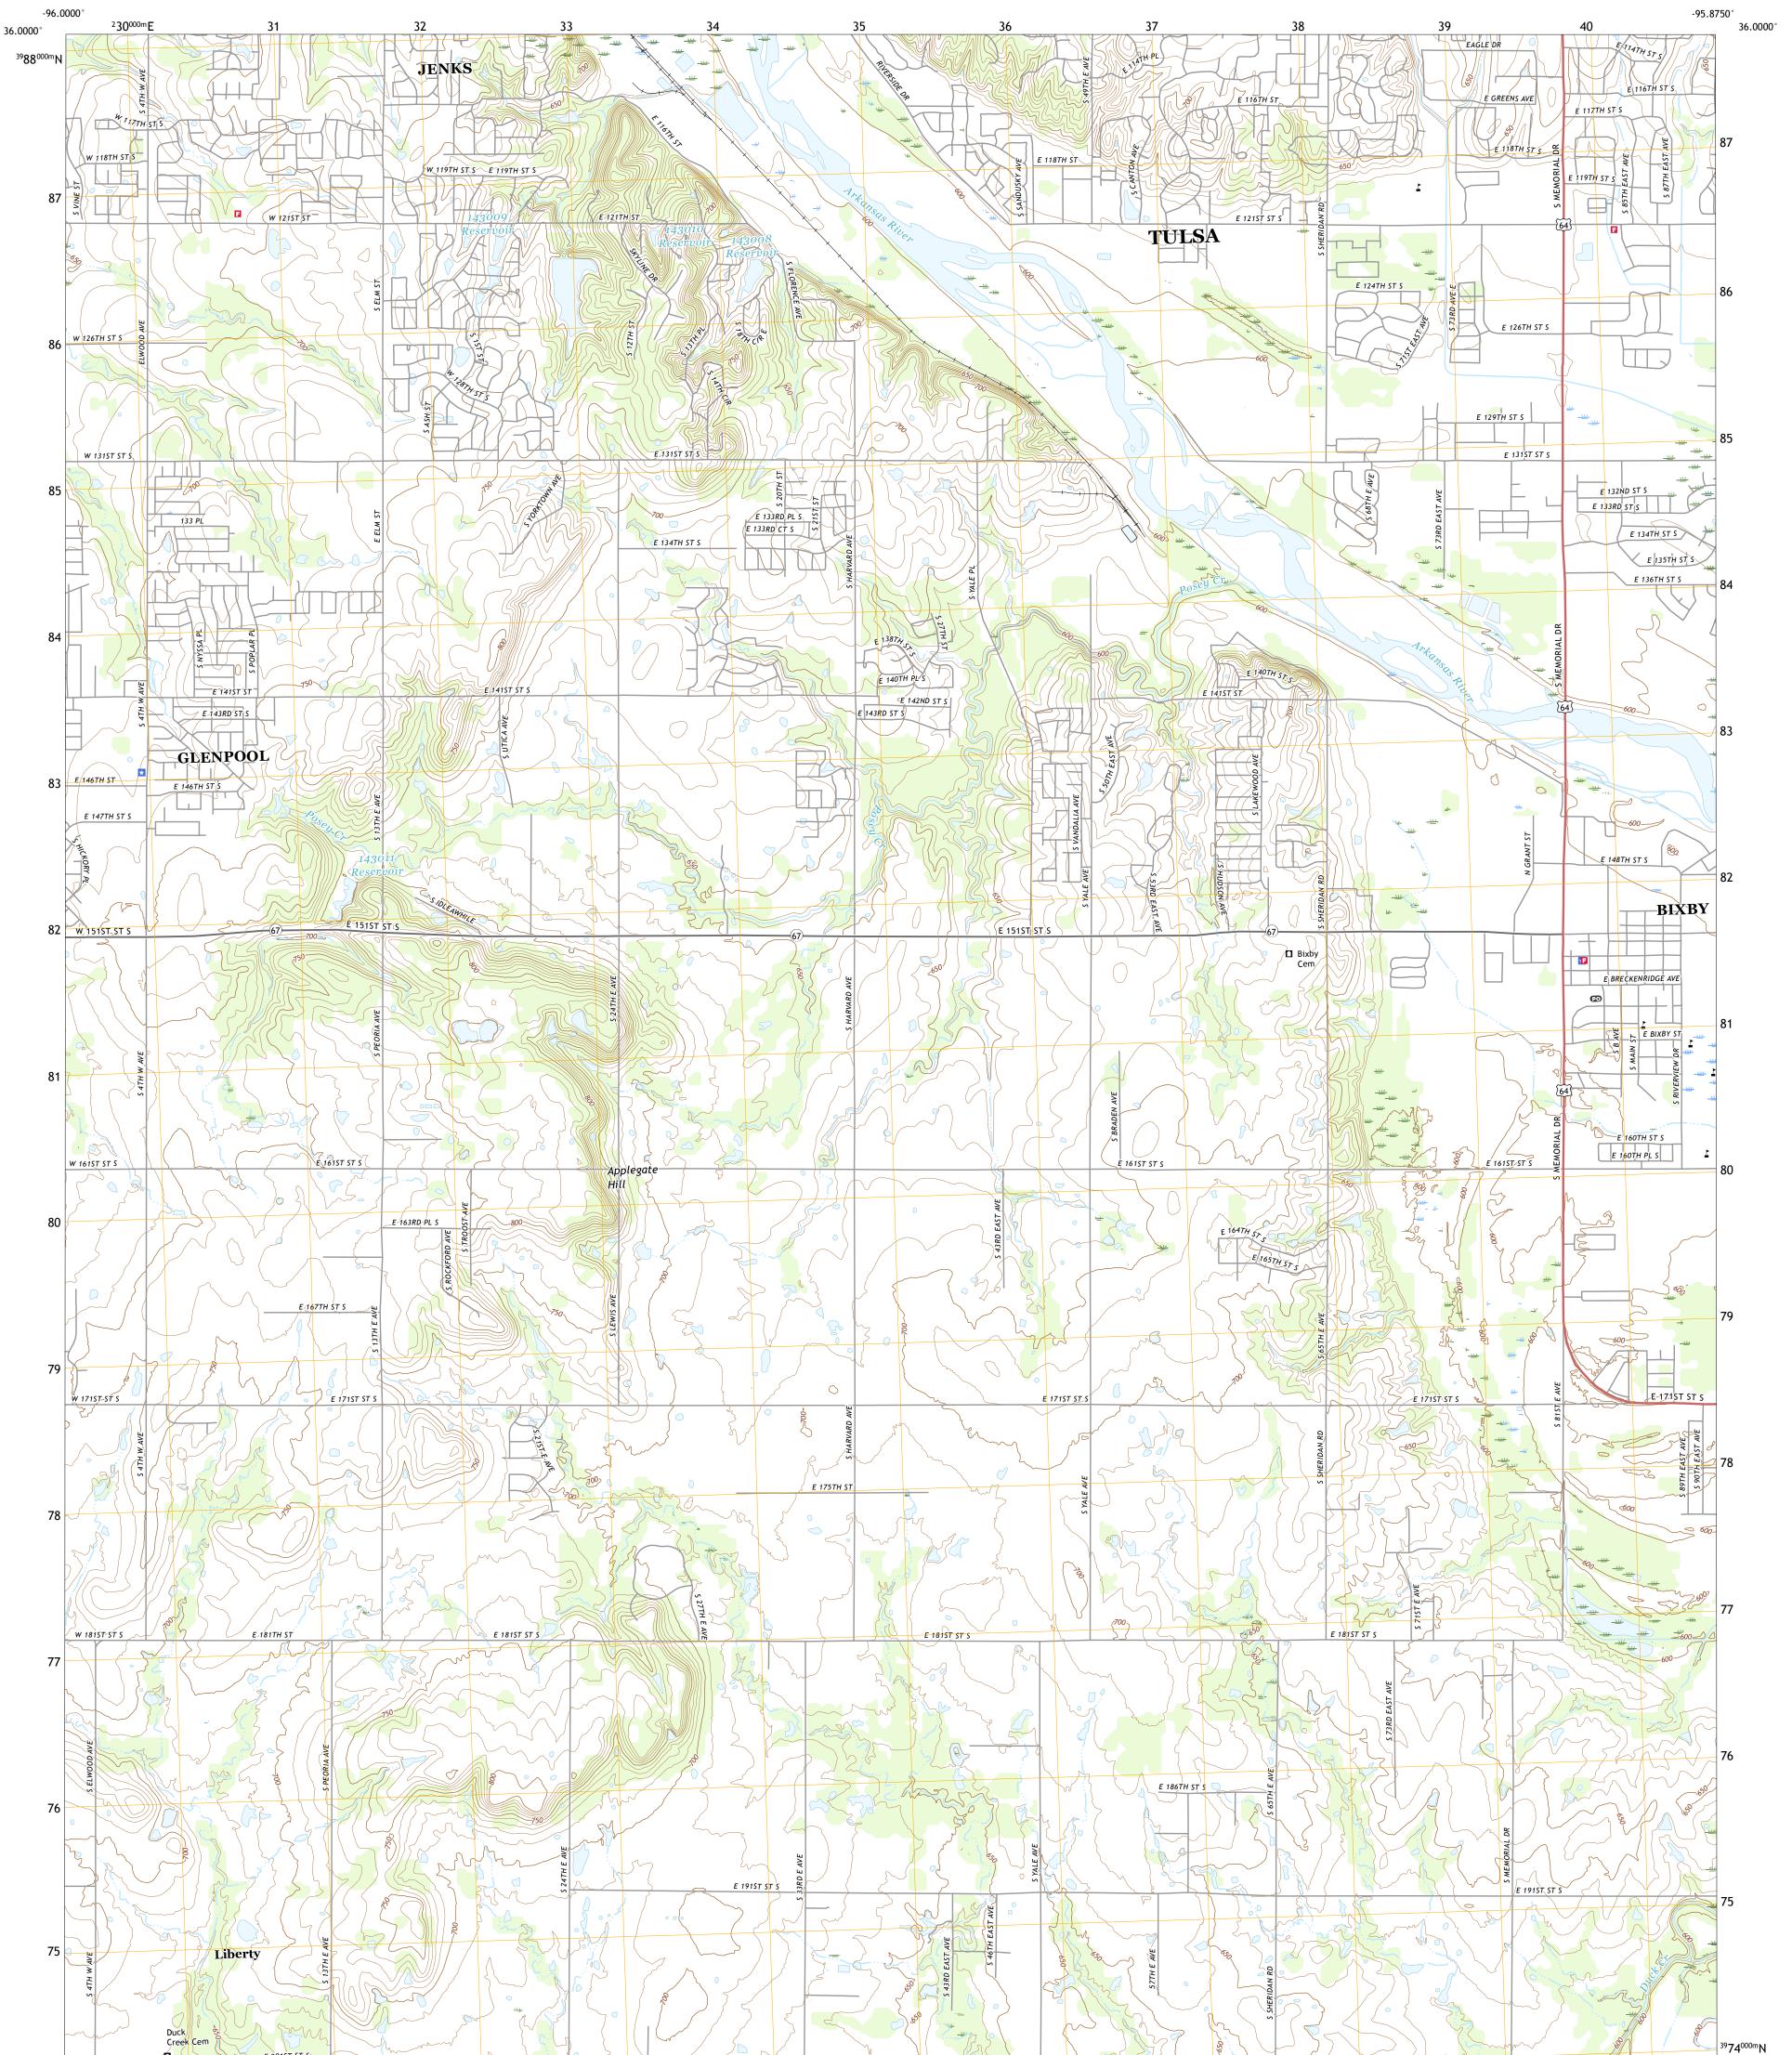

## U.S. DEPARTMENT OF THE INTERIOR U.S. GEOLOGICAL SURVEY

BIXBY QUADRANGLE OKLAHOMA - TULSA COUNTY 7.5-MINUTE SERIES

Produced by the United States Geological Survey North American Datum of 1983 (NAD83) World Geodetic System of 1984 (WGS84). Projection and 1 000-meter grid: Universal Transverse Mercator, Zone 14S\15S This map is not a legal document. Boundaries may be generalized for this map scale. Private lands within government reservations may not be shown. Obtain permission before entering private lands.