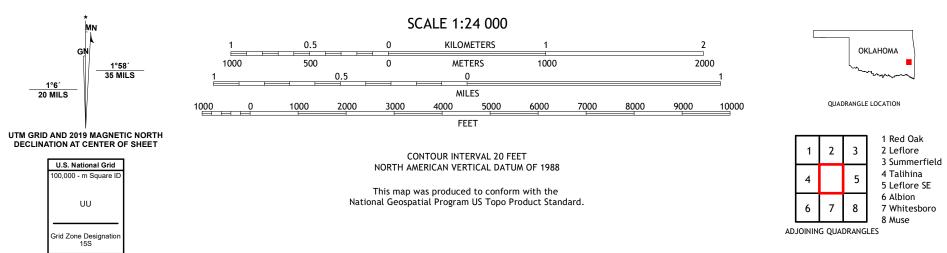

## U.S. DEPARTMENT OF THE INTERIOR U.S. GEOLOGICAL SURVEY

USS SEALE

BLACKJACK RIDGE QUADRANGLE OKLAHOMA 7.5-MINUTE SERIES

Produced by the United States Geological Survey North American Datum of 1983 (NAD83) World Geodetic System of 1984 (WGS84). Projection and 1 000-meter grid:Universal Transverse Mercator, Zone 155 This map is not a legal document. Boundaries may be generalized for this map scale. Private lands within government reservations may not be shown. Obtain permission before entering private lands.