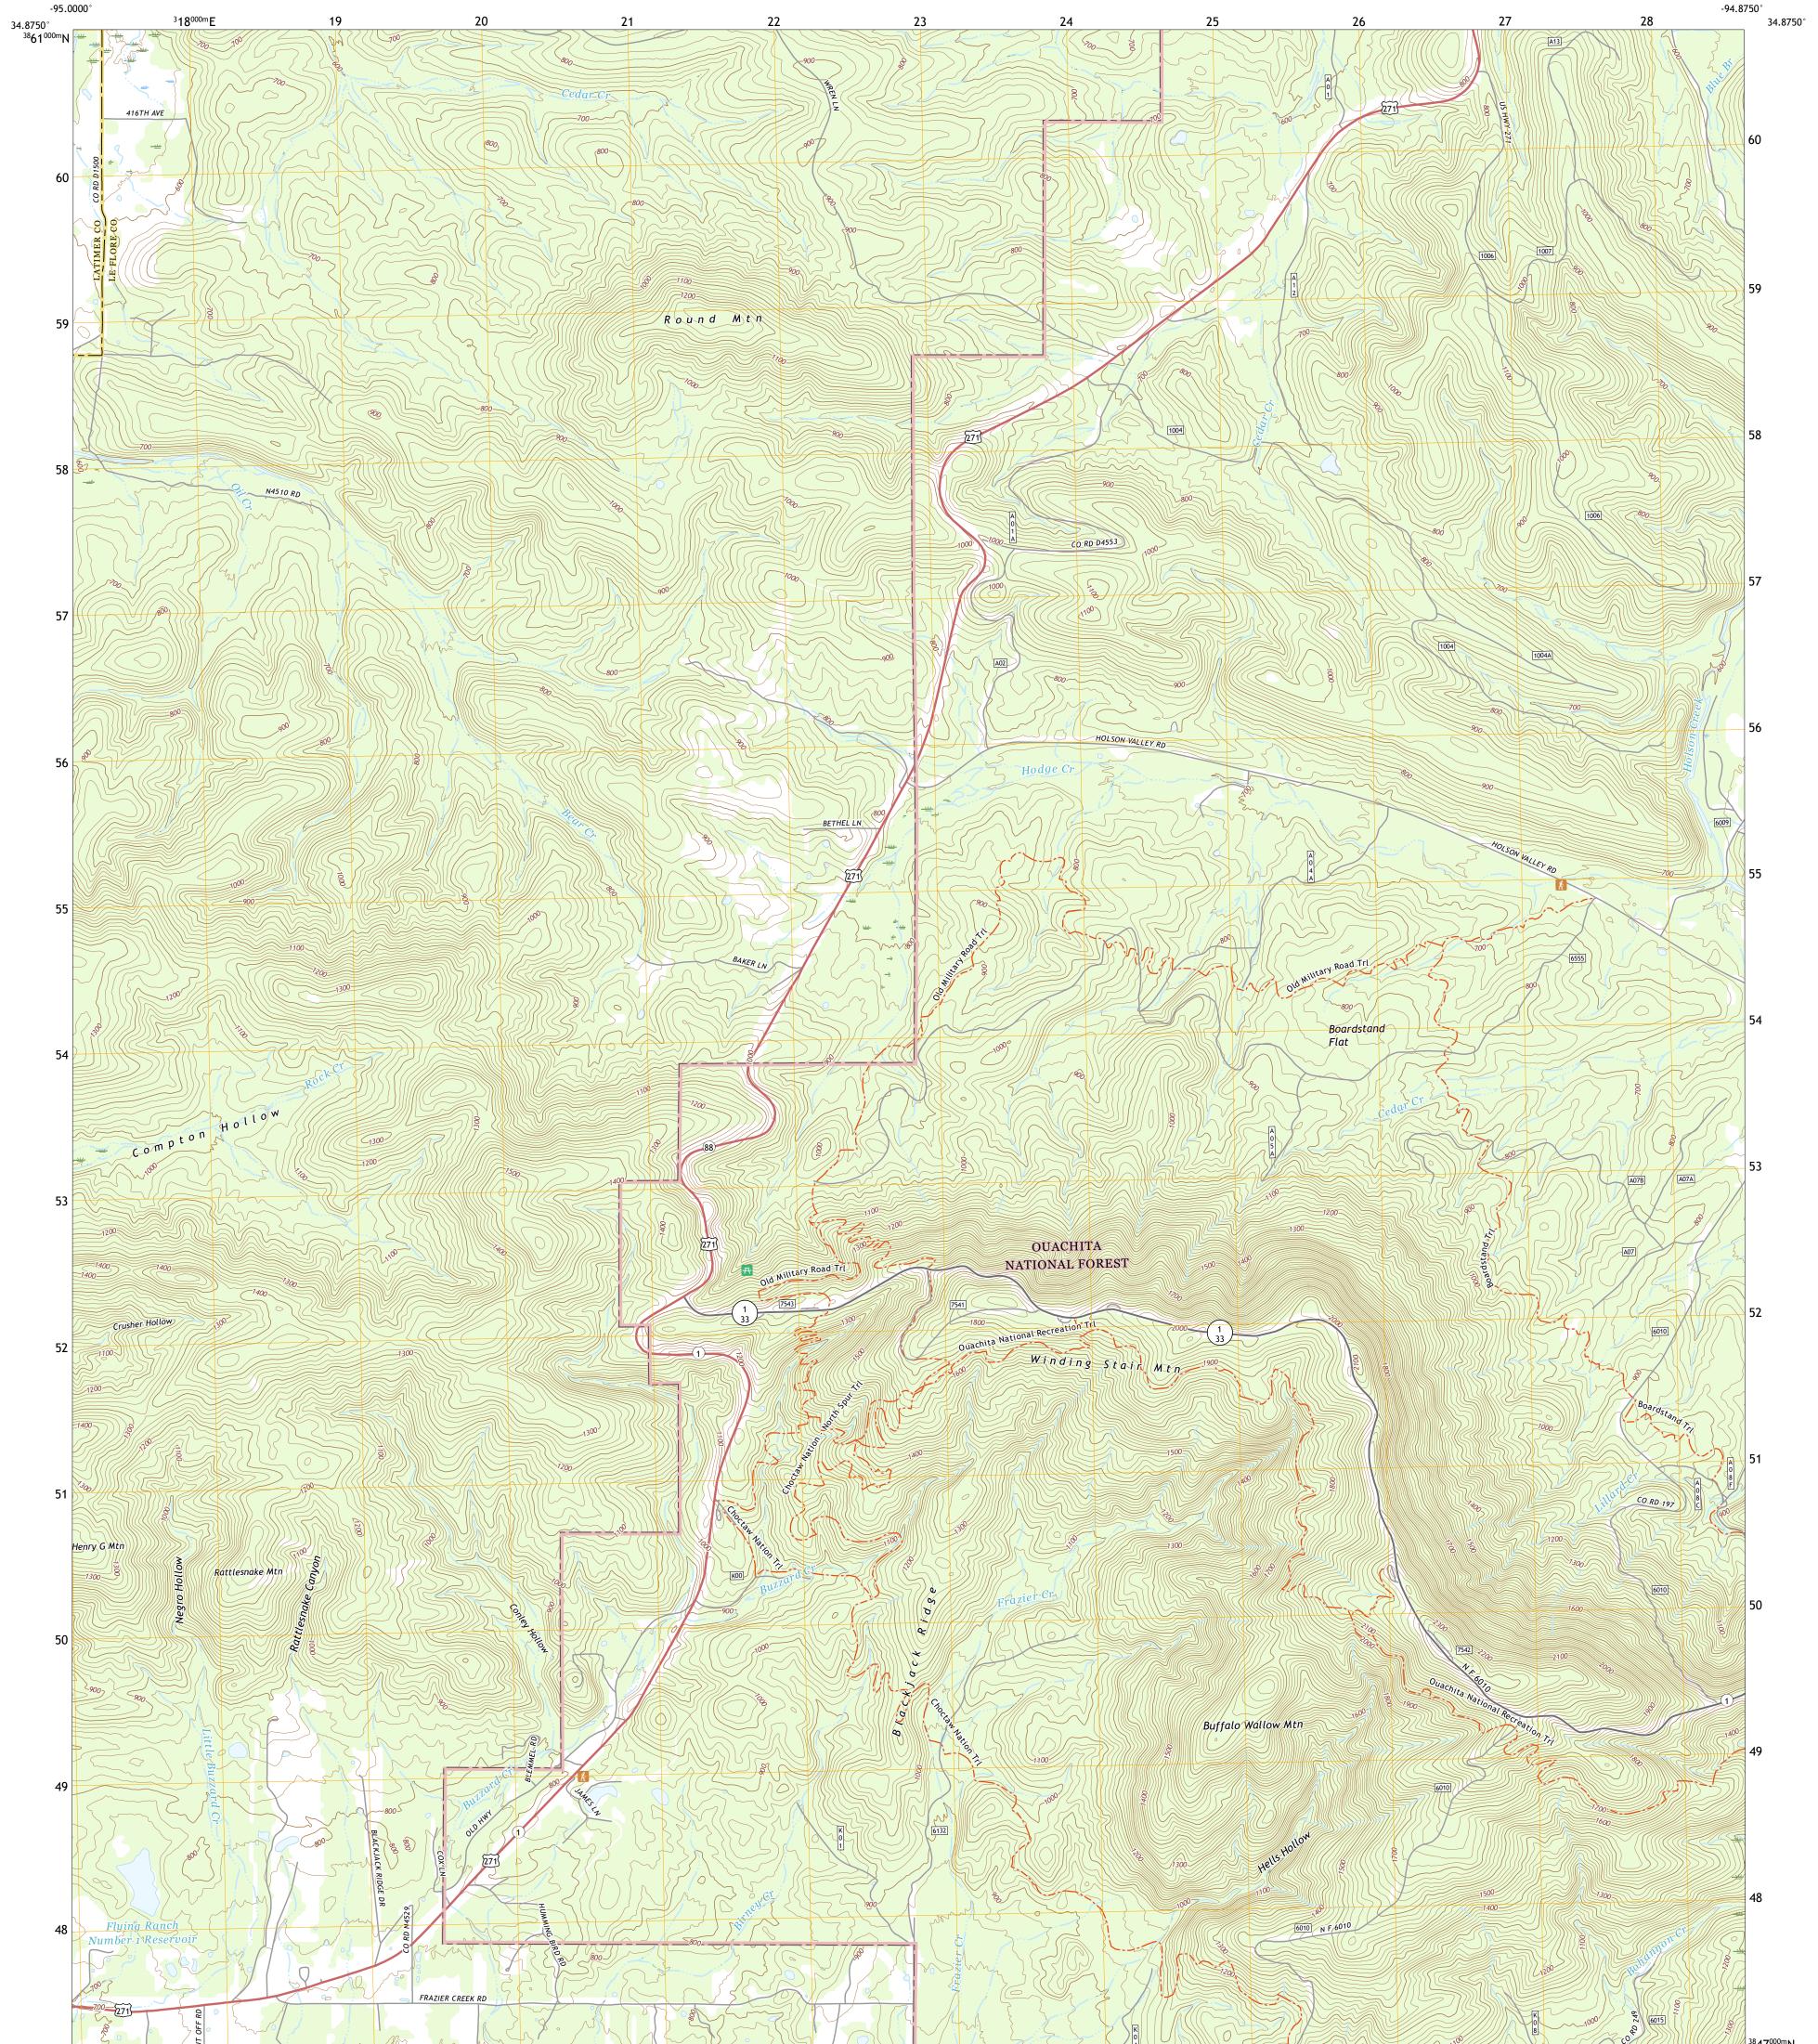

## U.S. DEPARTMENT OF THE INTERIOR U.S. GEOLOGICAL SURVEY

USS SEALE

BLACKJACK RIDGE QUADRANGLE OKLAHOMA 7.5-MINUTE SERIES

Produced by the United States Geological Survey North American Datum of 1983 (NAD83) World Geodetic System of 1984 (WGS84). Projection and 1 000-meter grid:Universal Transverse Mercator, Zone 155 This map is not a legal document. Boundaries may be generalized for this map scale. Private lands within government reservations may not be shown. Obtain permission before entering private lands.