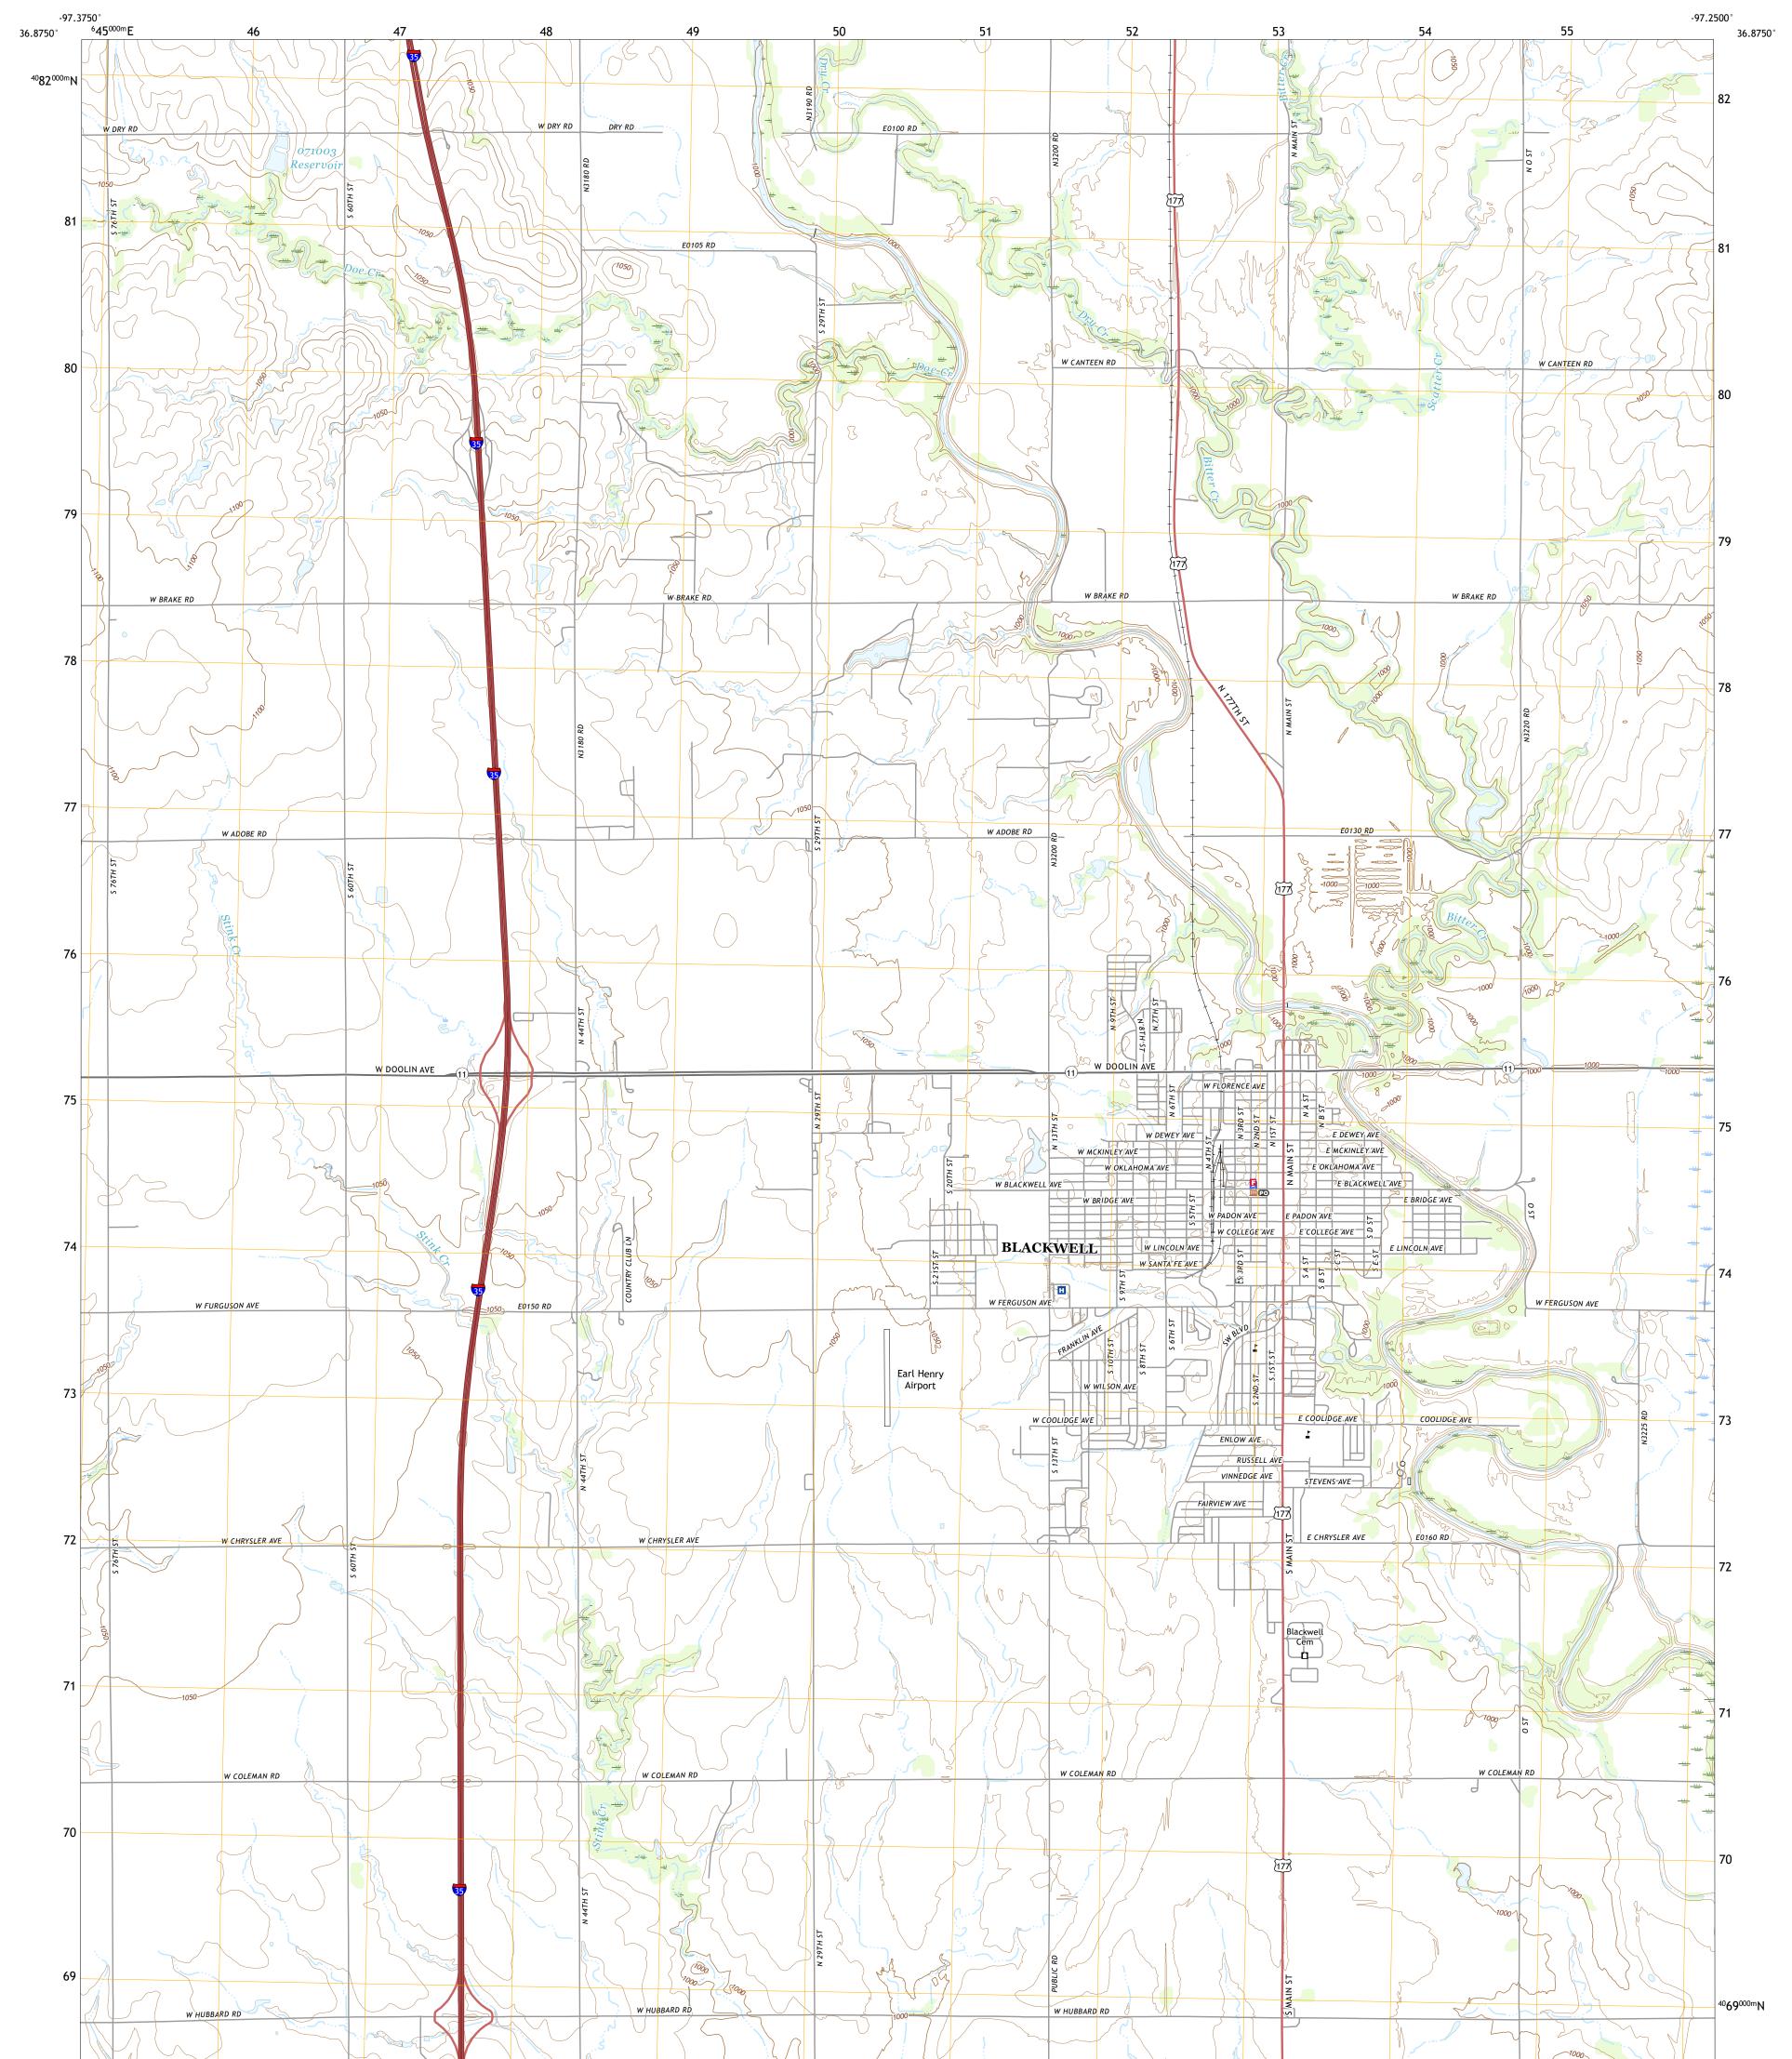

## U.S. DEPARTMENT OF THE INTERIOR U.S. GEOLOGICAL SURVEY

Produced by the United States Geological Survey North American Datum of 1983 (NAD83) World Geodetic System of 1984 (WGS84). Projection and 1 000-meter grid:Universal Transverse Mercator, Zone 14S This map is not a legal document. Boundaries may be generalized for this map scale. Private lands within government reservations may not be shown. Obtain permission before entering private lands.

ImageryNAIP, May 2017 - July 2017RoadsU.S. Census Bureau, 2015 - 2018NamesGNIS, 1997 - 2021HydrographyNational Hydrography Dataset, 2006 - 2018ContoursNational Elevation Dataset, 2016BoundariesMultiple sources; see metadata file 2019 - 2021Public Land Survey SystemBLM, 2021WetlandsInventory 1981