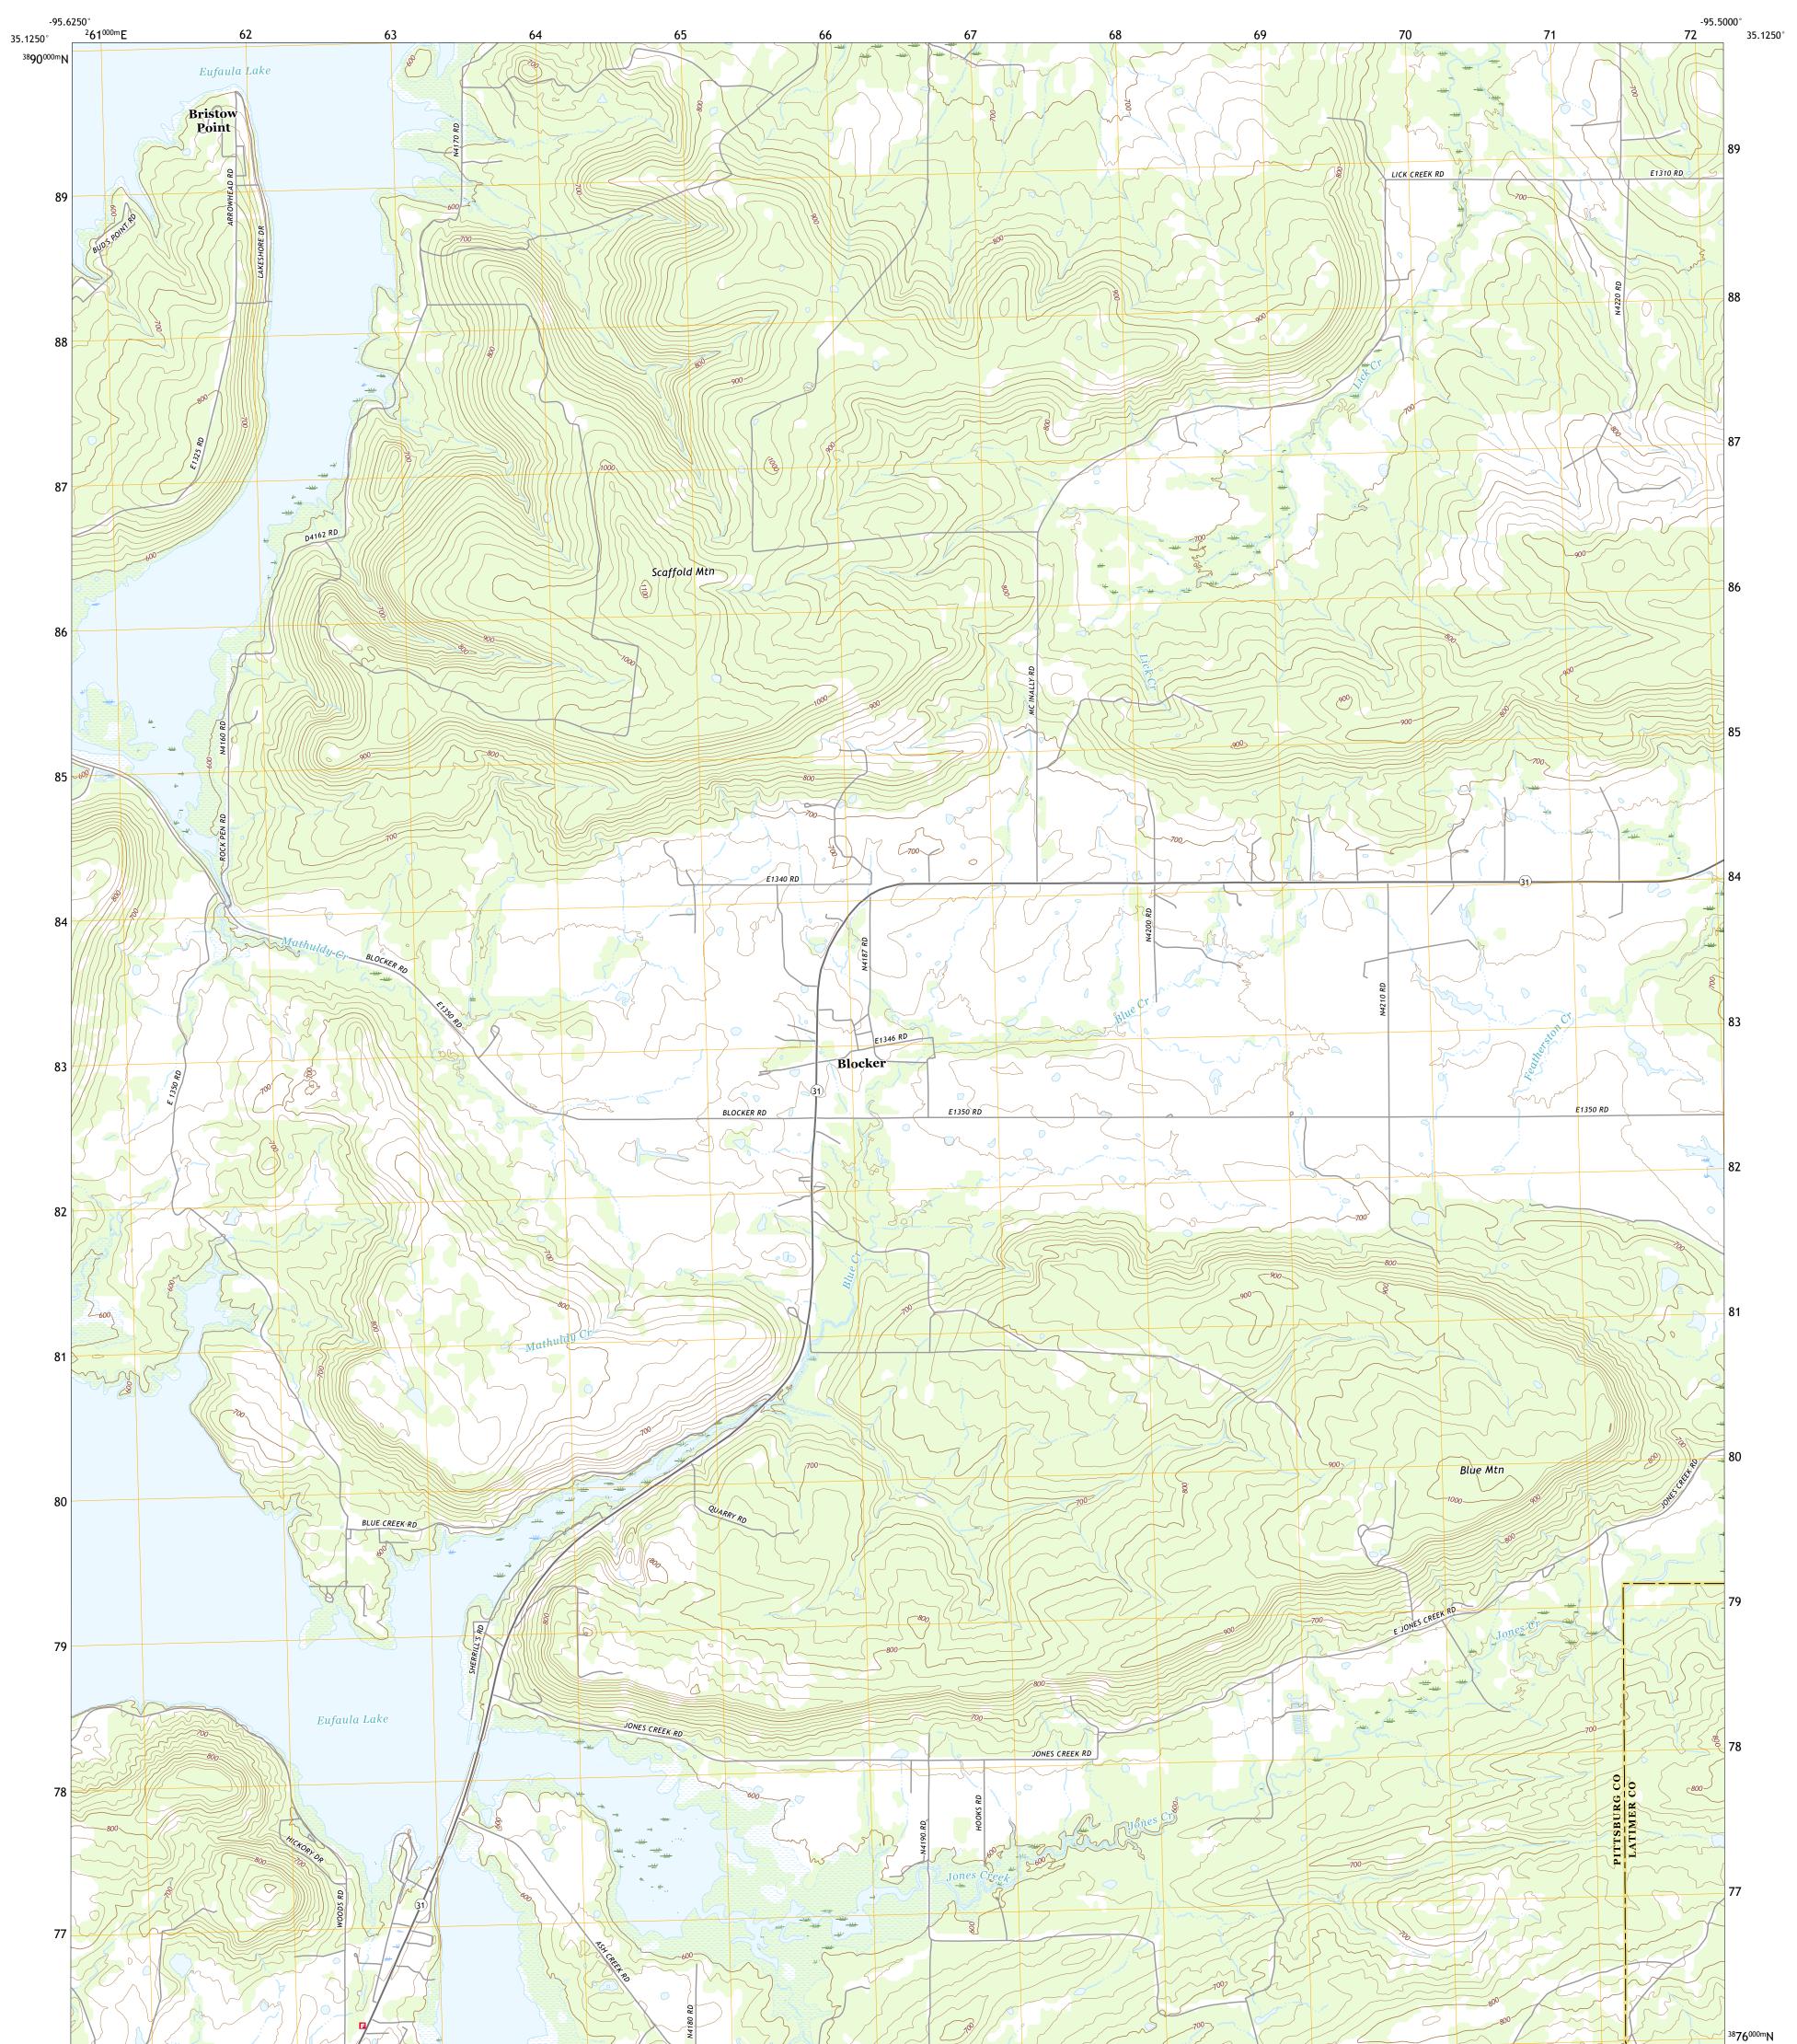

## U.S. DEPARTMENT OF THE INTERIOR U.S. GEOLOGICAL SURVEY

BLOCKER QUADRANGLE OKLAHOMA 7.5-MINUTE SERIES

Produced by the United States Geological Survey North American Datum of 1983 (NAD83) World Geodetic System of 1984 (WGS84). Projection and 1 000-meter grid:Universal Transverse Mercator, Zone 15S This map is not a legal document. Boundaries may be generalized for this map scale. Private lands within government reservations may not be shown. Obtain permission before entering private lands.

Imagery.... Roads..... Names..... 

 Hydrography......ONS, 1979 

 Hydrography......National Hydrography Dataset, 2002 

 Contours......National Elevation Dataset,

 Boundaries......Multiple sources; see metadata file 2016 

 Public Land Survey System......BLM,

 Wetlands......FWS National Wetlands Inventory

1980

NSN. 76430163882100 NGA REF NO. US GS X 24 K 4400

\_\_\_\_

State Route