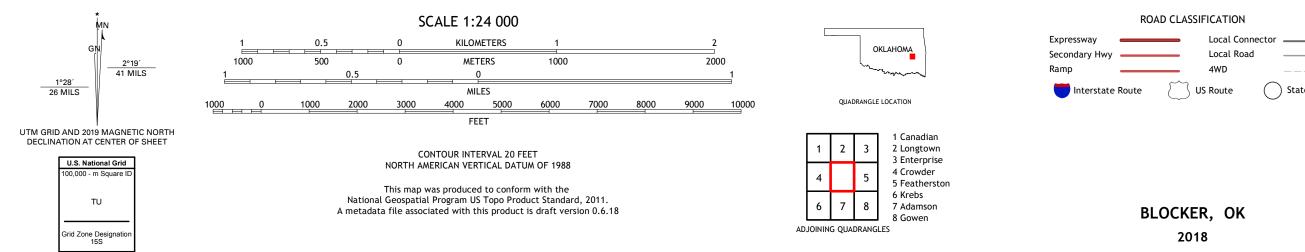

## U.S. DEPARTMENT OF THE INTERIOR U.S. GEOLOGICAL SURVEY

BLOCKER QUADRANGLE OKLAHOMA 7.5-MINUTE SERIES

Produced by the United States Geological Survey North American Datum of 1983 (NAD83) World Geodetic System of 1984 (WGS84). Projection and 1 000-meter grid:Universal Transverse Mercator, Zone 15S This map is not a legal document. Boundaries may be generalized for this map scale. Private lands within government reservations may not be shown. Obtain permission before entering private lands.