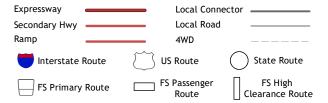

ROAD CLASSIFICATION

Check with local Forest Service unit for current travel conditions and restrictions.

BOISE CITY SE, OK, TX

2022