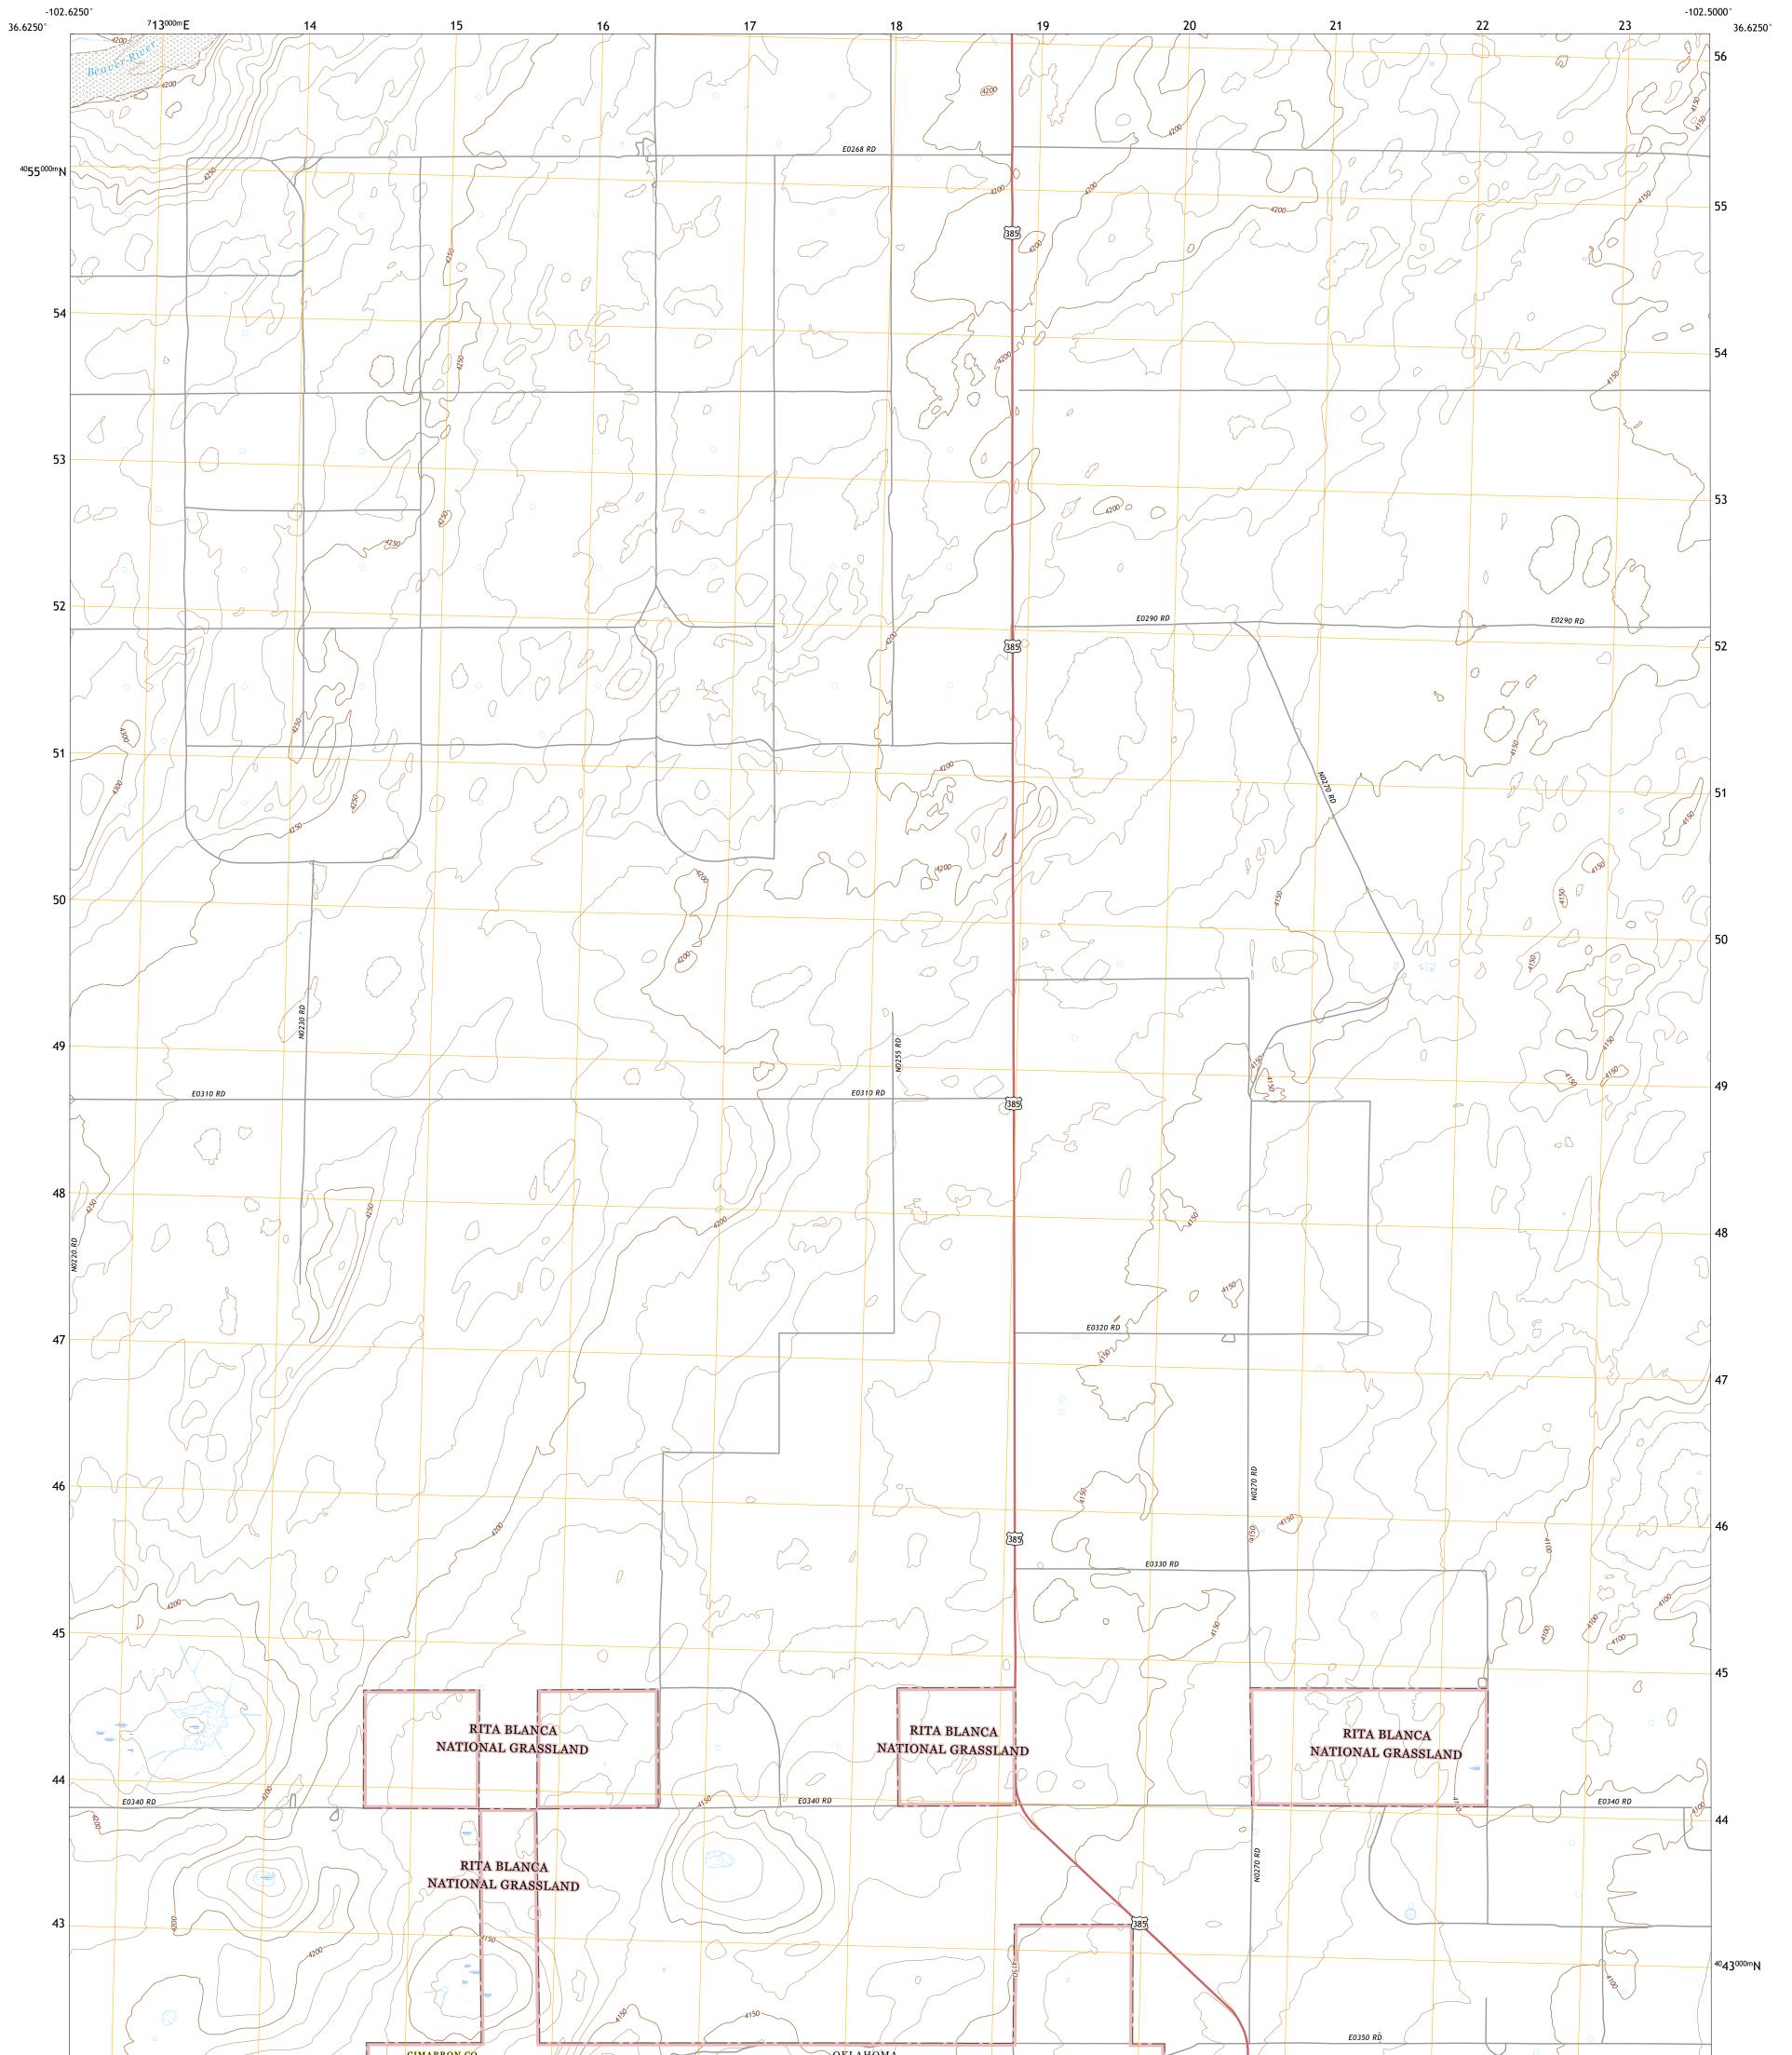

## U.S. DEPARTMENT OF THE INTERIOR U.S. GEOLOGICAL SURVEY

The National Map US Topo

BOISE CITY SE QUADRANGLE OKLAHOMA - TEXAS 7.5-MINUTE SERIES

Produced by the United States Geological Survey North American Datum of 1983 (NAD83) World Geodetic System of 1984 (WGS84). Projection and 1 000-meter grid:Universal Transverse Mercator, Zone 13S This map is not a legal document. Boundaries may be generalized for this map scale. Private lands within government reservations may not be shown. Obtain permission before entering private lands.

Imagery.NAIP, September 2016 - July 2017Roads.U.S. Census Bureau, 2015 - 2018Roads within US Forest Service Lands.FSTopo Datawith limited Forest Service updates, 2012 - 2013Names.GNIS, 1999 - 2009Hydrography.National Hydrography Dataset, 2004 - 2019Contours.National Elevation Dataset, 2021Boundaries.Multiple sources; see metadata file 2017 - 2021Public Land Survey System.BLM, 2021Wetlands.FWS National Wetlands Inventory 2003 - 2005