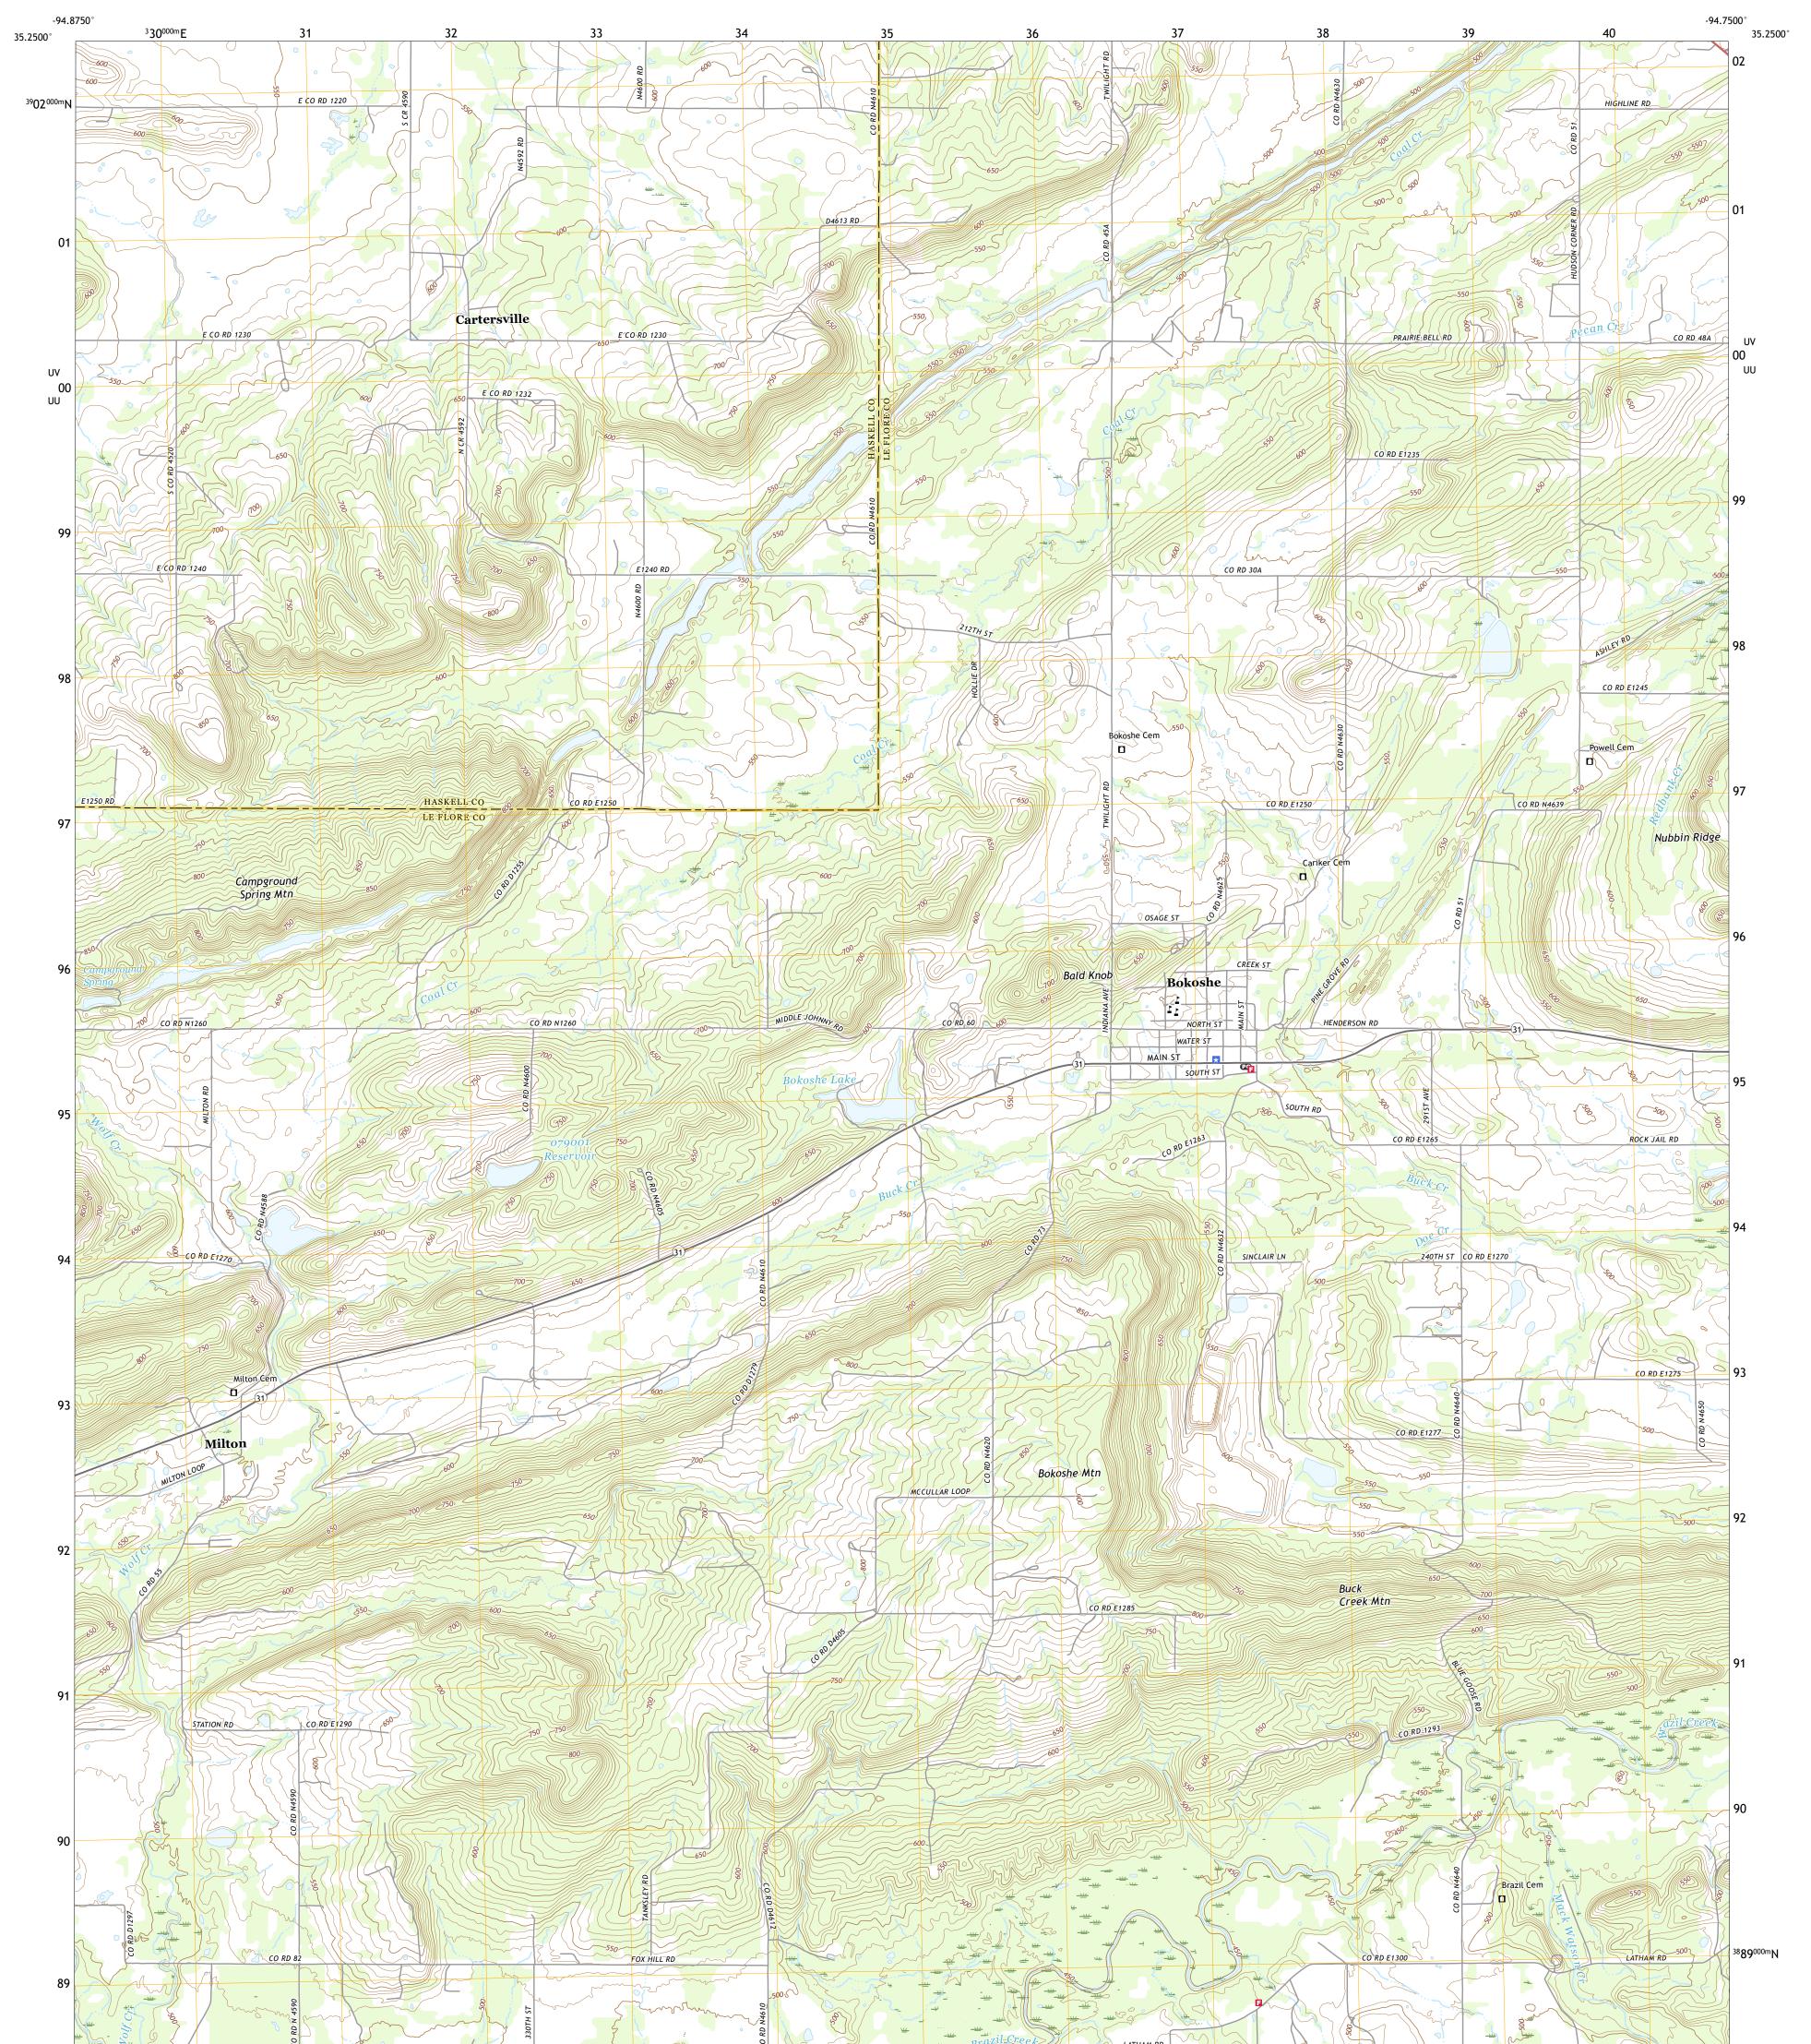

## U.S. DEPARTMENT OF THE INTERIOR U.S. GEOLOGICAL SURVEY

BOKOSHE QUADRANGLE OKLAHOMA 7.5-MINUTE SERIES

Produced by the United States Geological Survey North American Datum of 1983 (NAD83) World Geodetic System of 1984 (WGS84). Projection and 1 000-meter grid:Universal Transverse Mercator, Zone 155 This map is not a legal document. Boundaries may be generalized for this map scale. Private lands within government reservations may not be shown. Obtain permission before entering private lands.

Imagery......NAIP, September 2017 - November 2017Roads.....U.S.CensusBureau, 2015 - 2018Names......GNIS, 1979 - 2021Hydrography.....NationalHydrography Dataset, 2002 - 2018Contours.....NationalElevationDataset, 2018Boundaries.....Multiplesources; seemetadatafilePublicLandSurveySystem......BLM, 2021Wetlands.....FWSNationalWetlandsInventory1980 - 1980