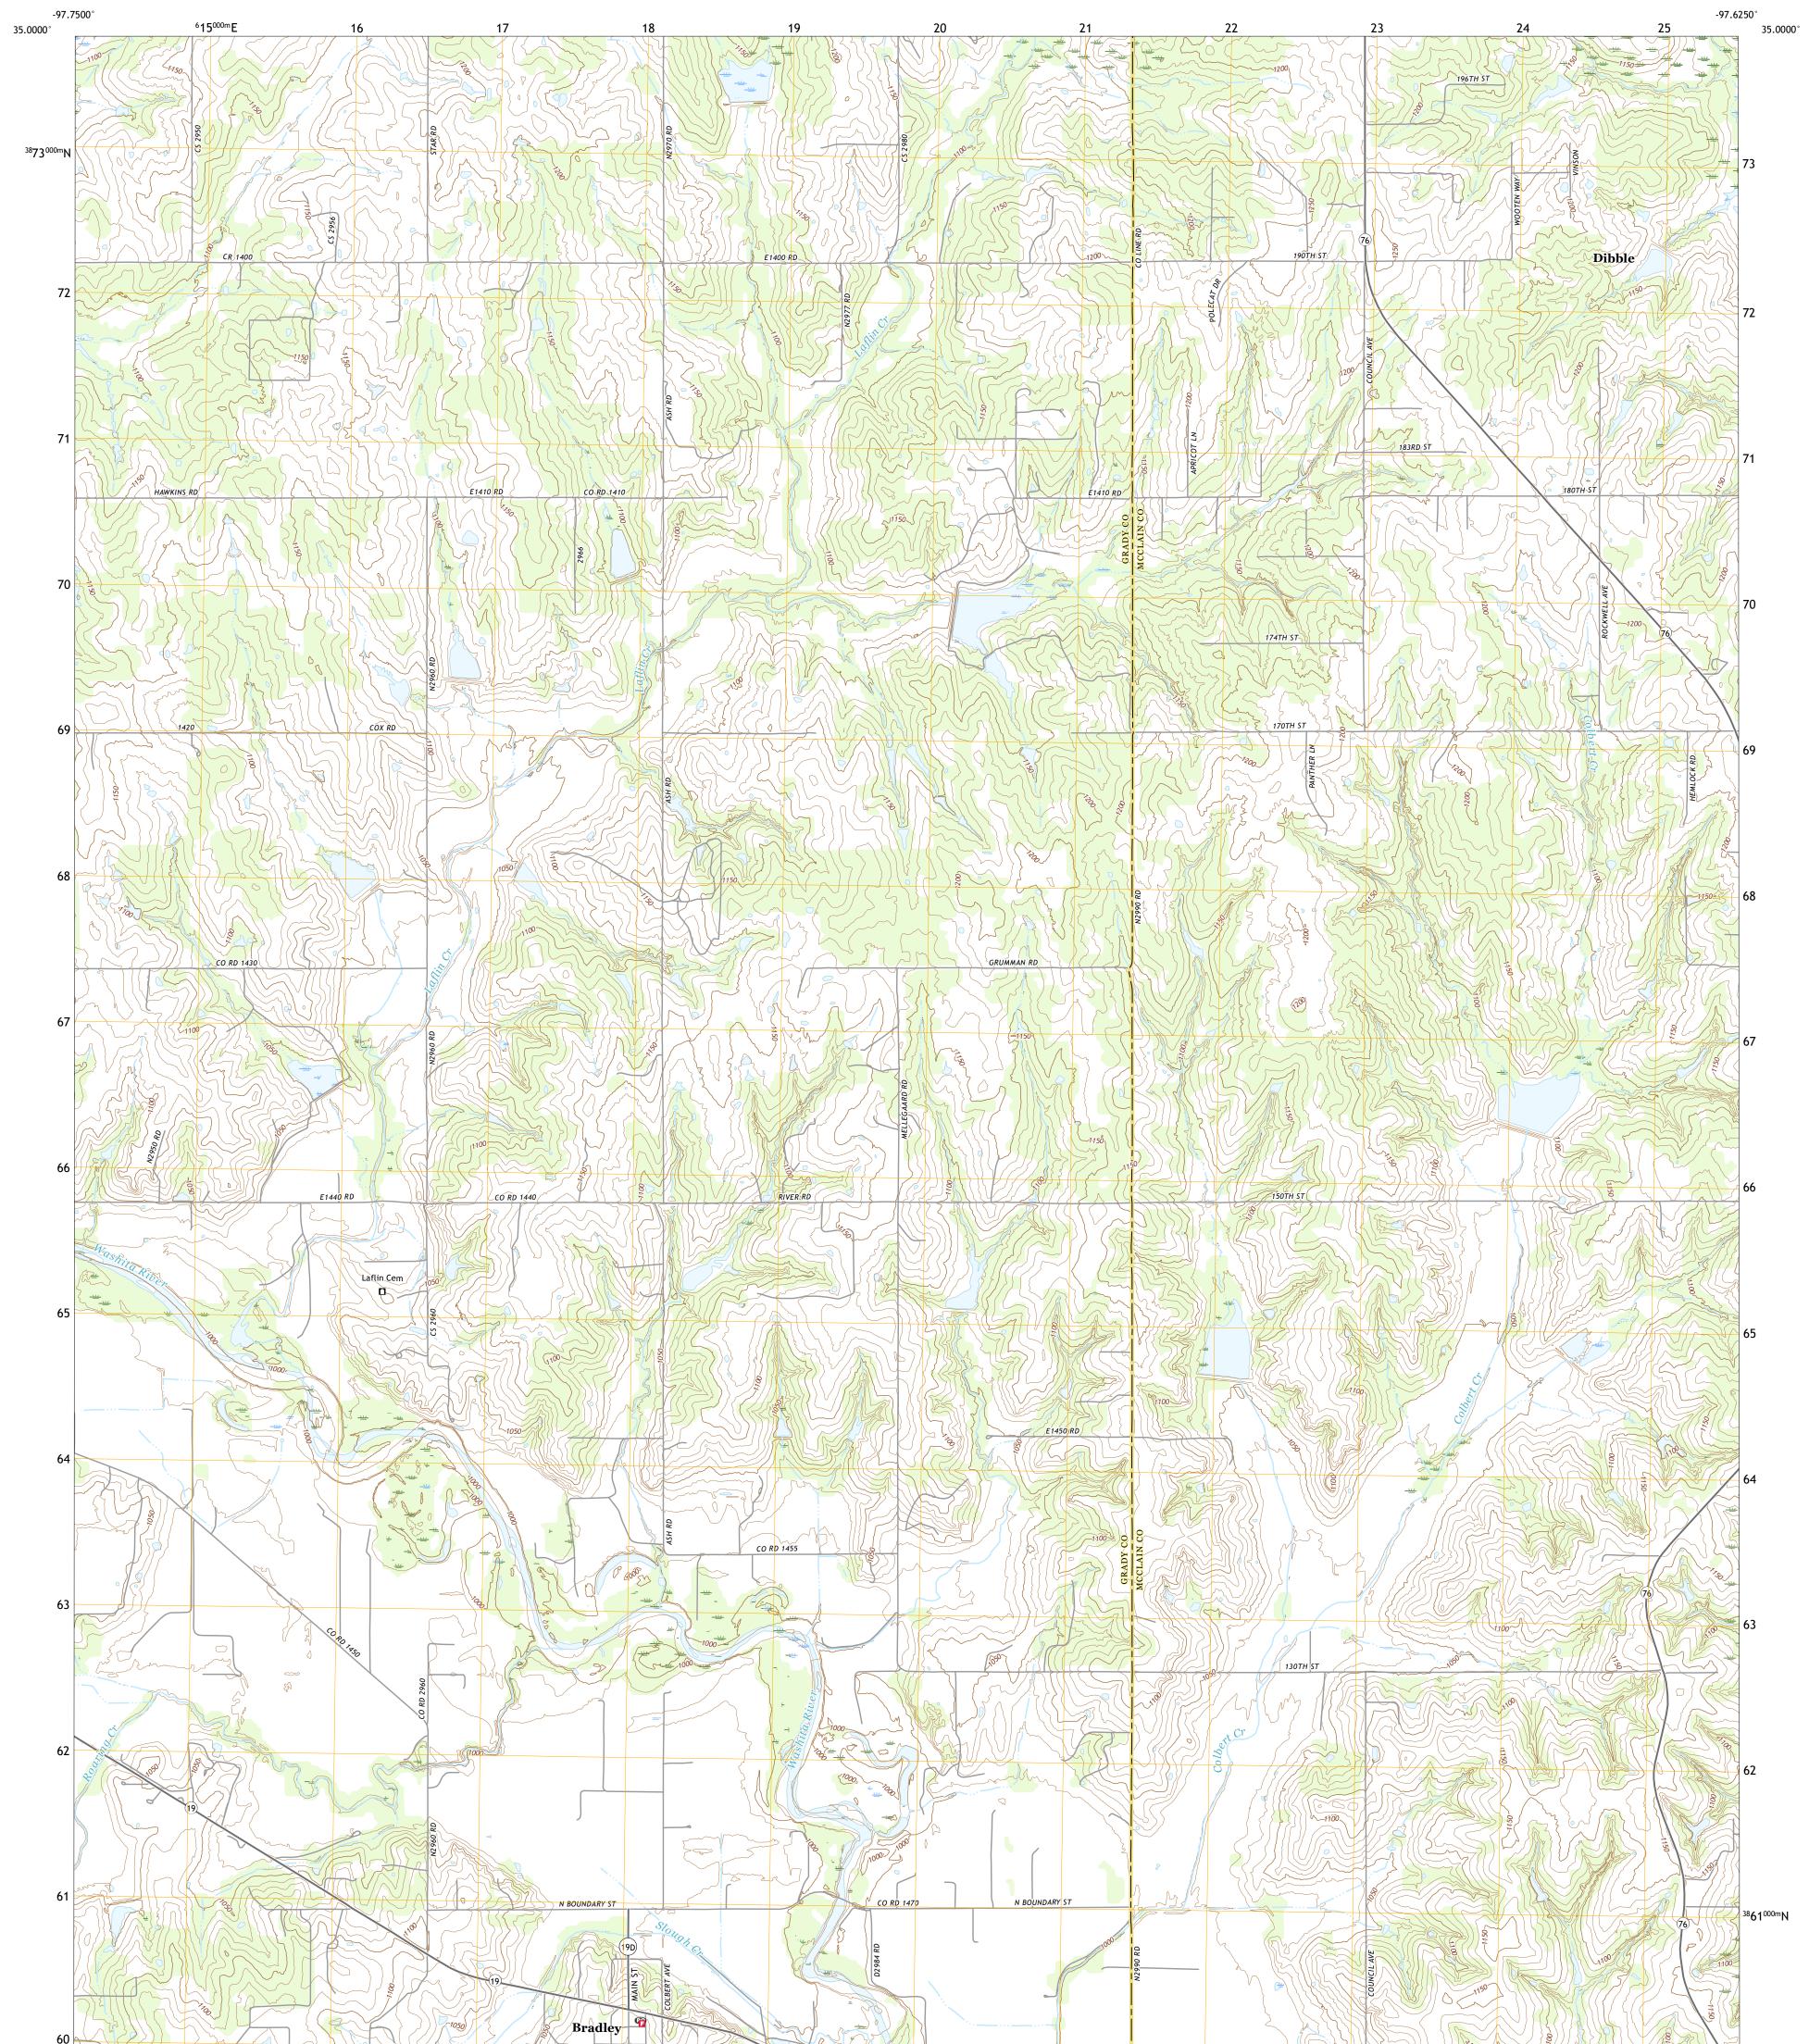

## U.S. DEPARTMENT OF THE INTERIOR U.S. GEOLOGICAL SURVEY

BRADLEY QUADRANGLE OKLAHOMA 7.5-MINUTE SERIES

**Produced by the United States Geological Survey** North American Datum of 1983 (NAD83) World Geodetic System of 1984 (WGS84). Projection and 1 000-meter grid:Universal Transverse Mercator, Zone 14S This map is not a legal document. Boundaries may be generalized for this map scale. Private lands within government reservations may not be shown. Obtain permission before entering private lands.

Imagery......NAIP, May 2017 - July 2017 Roads......GNIS, 1997 - 2021 Hydrography......GNIS, 1997 - 2021 Hydrography......National Hydrography Dataset, 2005 - 2018 Contours.....National Elevation Dataset, 2012 Boundaries.....Multiple sources; see metadata file 2019 - 2021 Public Land Survey System......BLM, 2021 Wetlands......BLM, 2021