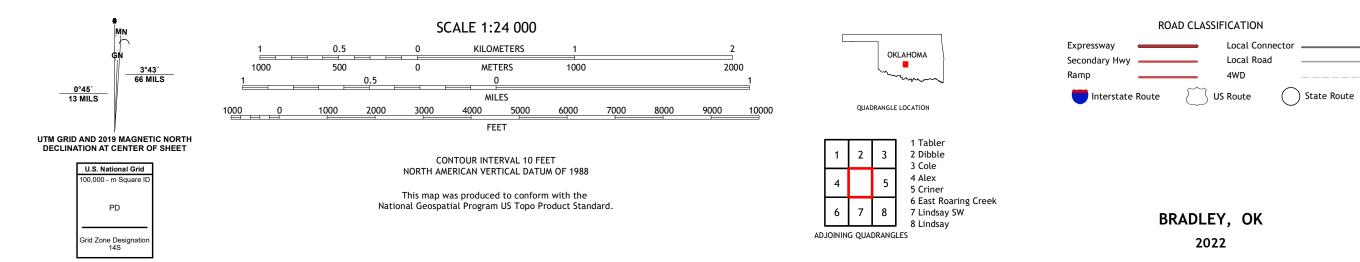

## U.S. DEPARTMENT OF THE INTERIOR U.S. GEOLOGICAL SURVEY

BRADLEY QUADRANGLE OKLAHOMA 7.5-MINUTE SERIES

**Produced by the United States Geological Survey** North American Datum of 1983 (NAD83) World Geodetic System of 1984 (WGS84). Projection and 1 000-meter grid:Universal Transverse Mercator, Zone 14S This map is not a legal document. Boundaries may be generalized for this map scale. Private lands within government reservations may not be shown. Obtain permission before entering private lands.