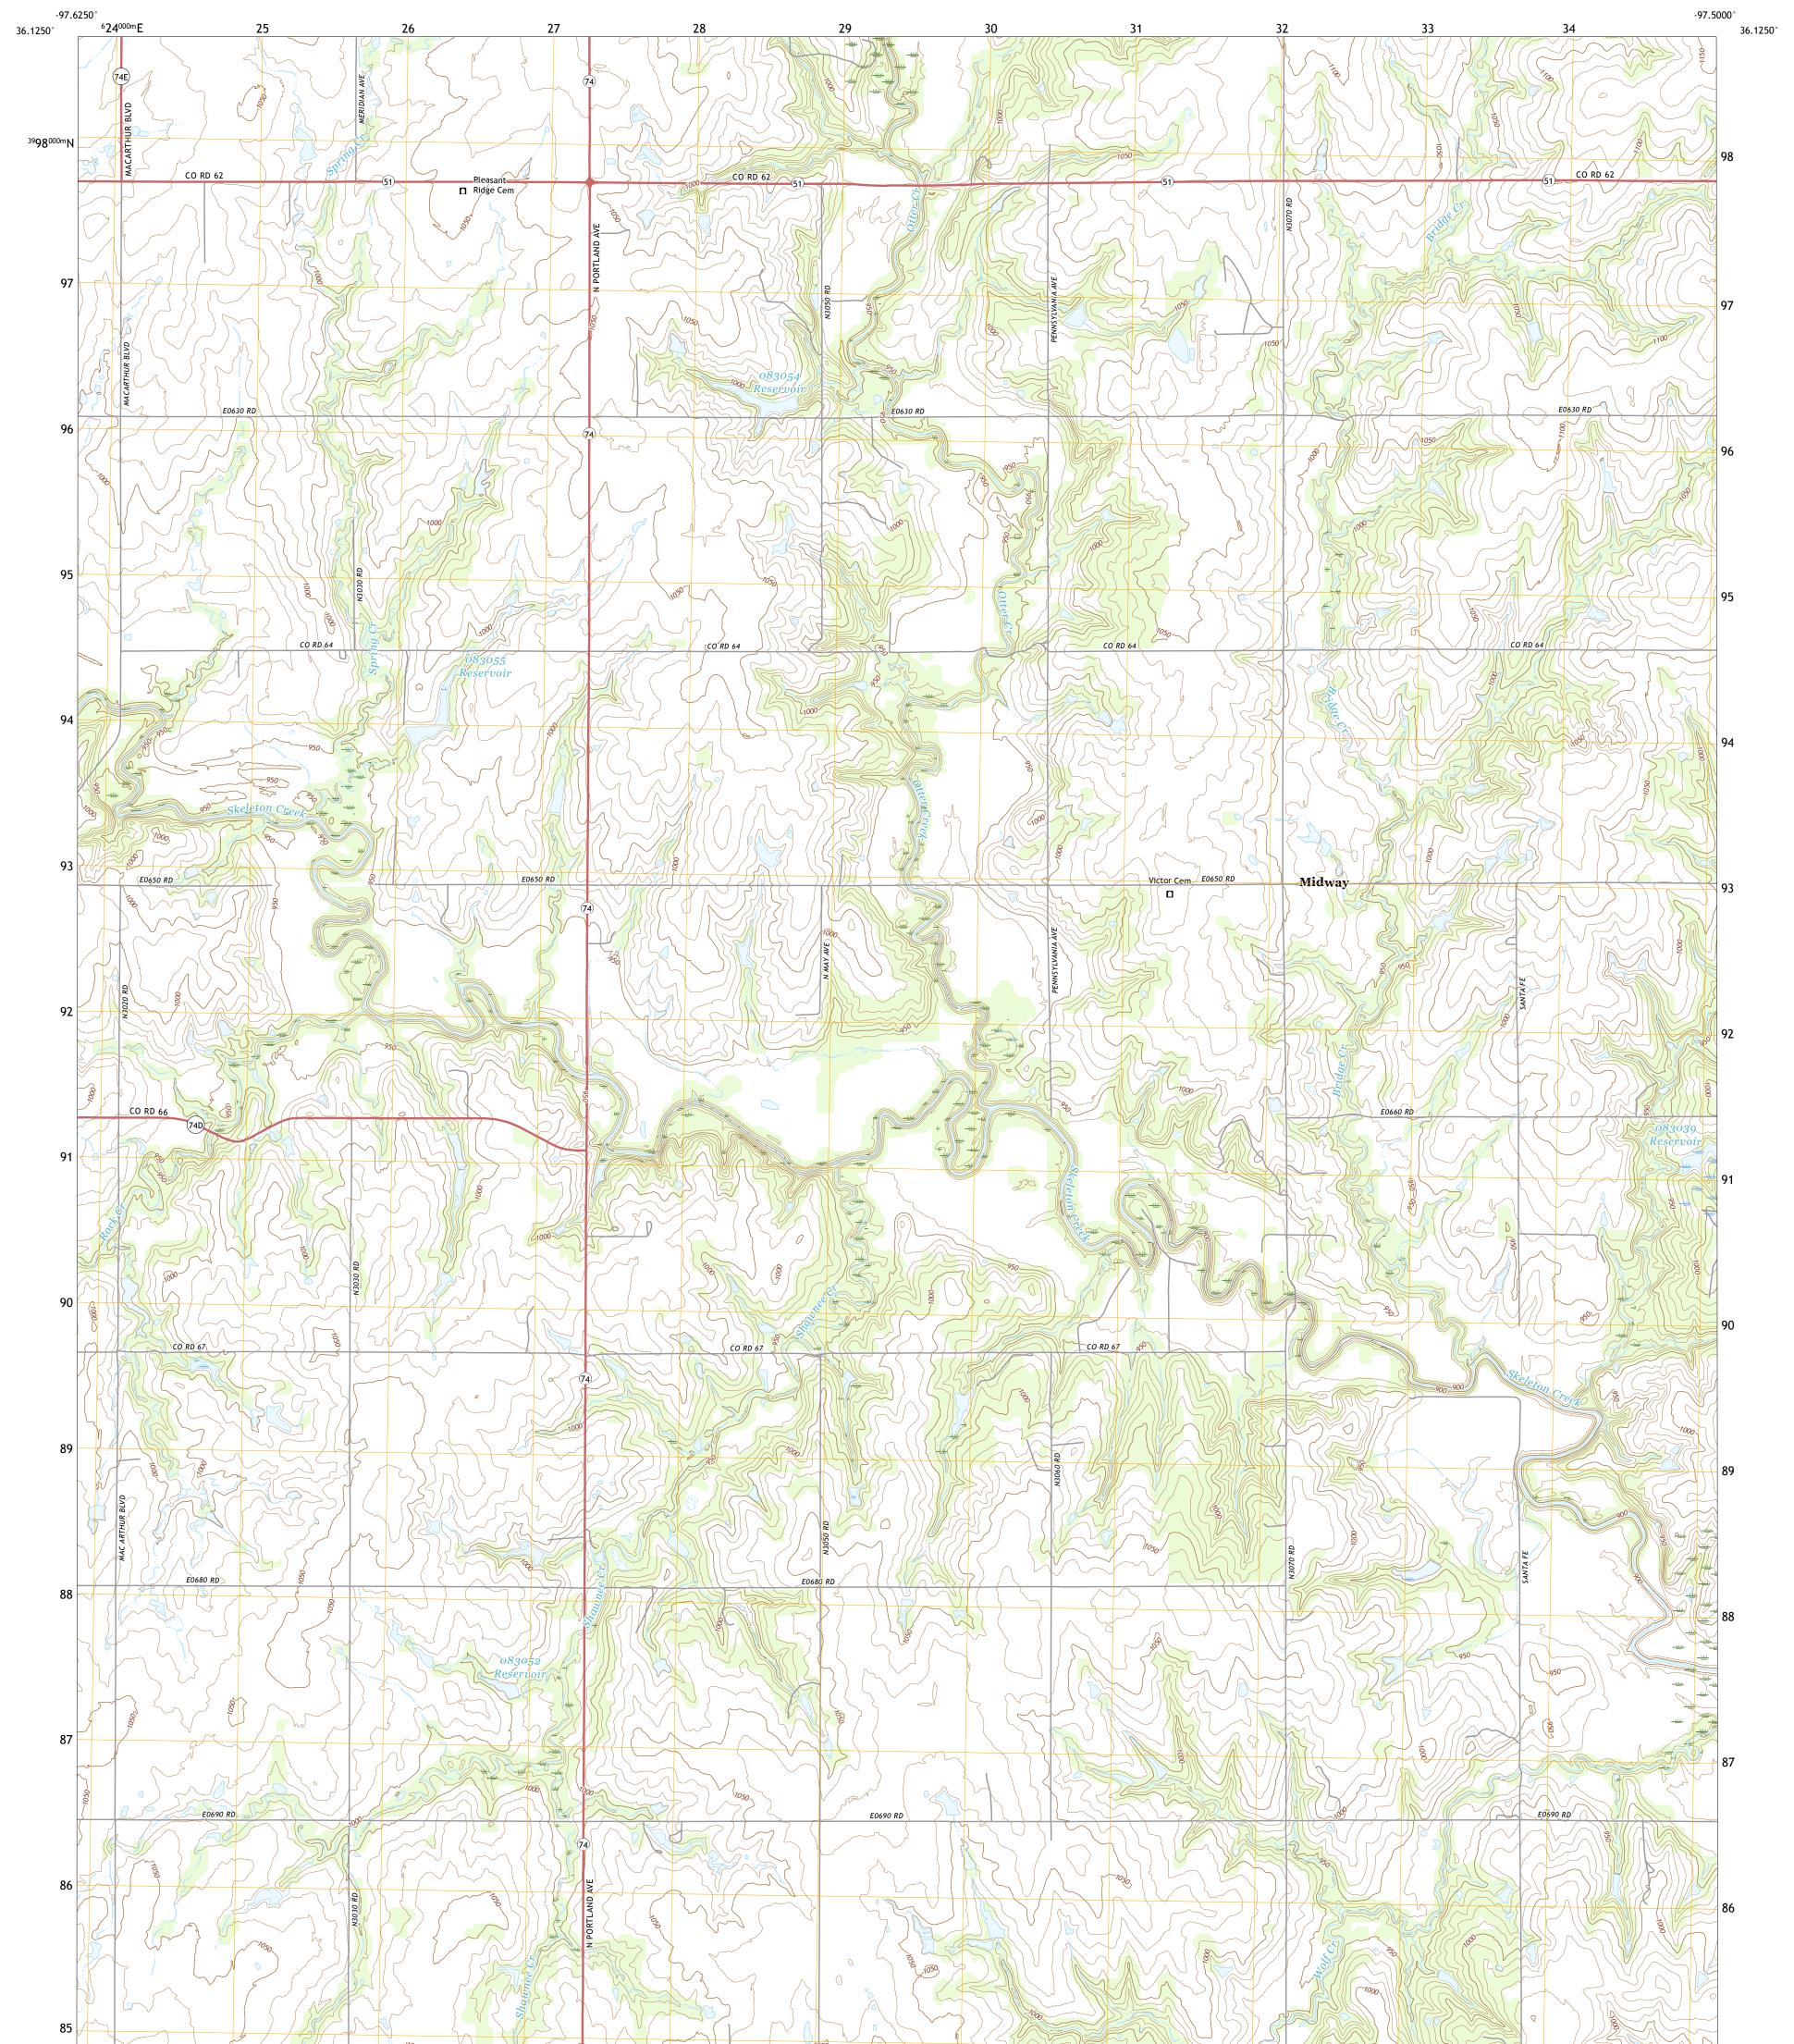

## U.S. DEPARTMENT OF THE INTERIOR U.S. GEOLOGICAL SURVEY

Produced by the United States Geological Survey North American Datum of 1983 (NAD83) World Geodetic System of 1984 (WGS84). Projection and 1 000-meter grid:Universal Transverse Mercator, Zone 14S This map is not a legal document. Boundaries may be generalized for this map scale. Private lands within government reservations may not be shown. Obtain permission before entering private lands.

Imagery......NAIP, May 2017 - July 2017 Roads......GNIS, 1979 - 2018 Names......GNIS, 1979 - 2016 Hydrography......GNIS, 1979 - 2016 Hydrography......National Hydrography Dataset, 2002 - 2018 Contours.....National Elevation Dataset, 2017 Boundaries......Multiple sources; see metadata file 2016 - 2017 Public Land Survey System......BLM, 2018 Wetlands......BLM, 2014

NSN. 7643016388235 NGA REF NO. US GS X 24 K 54 0 2