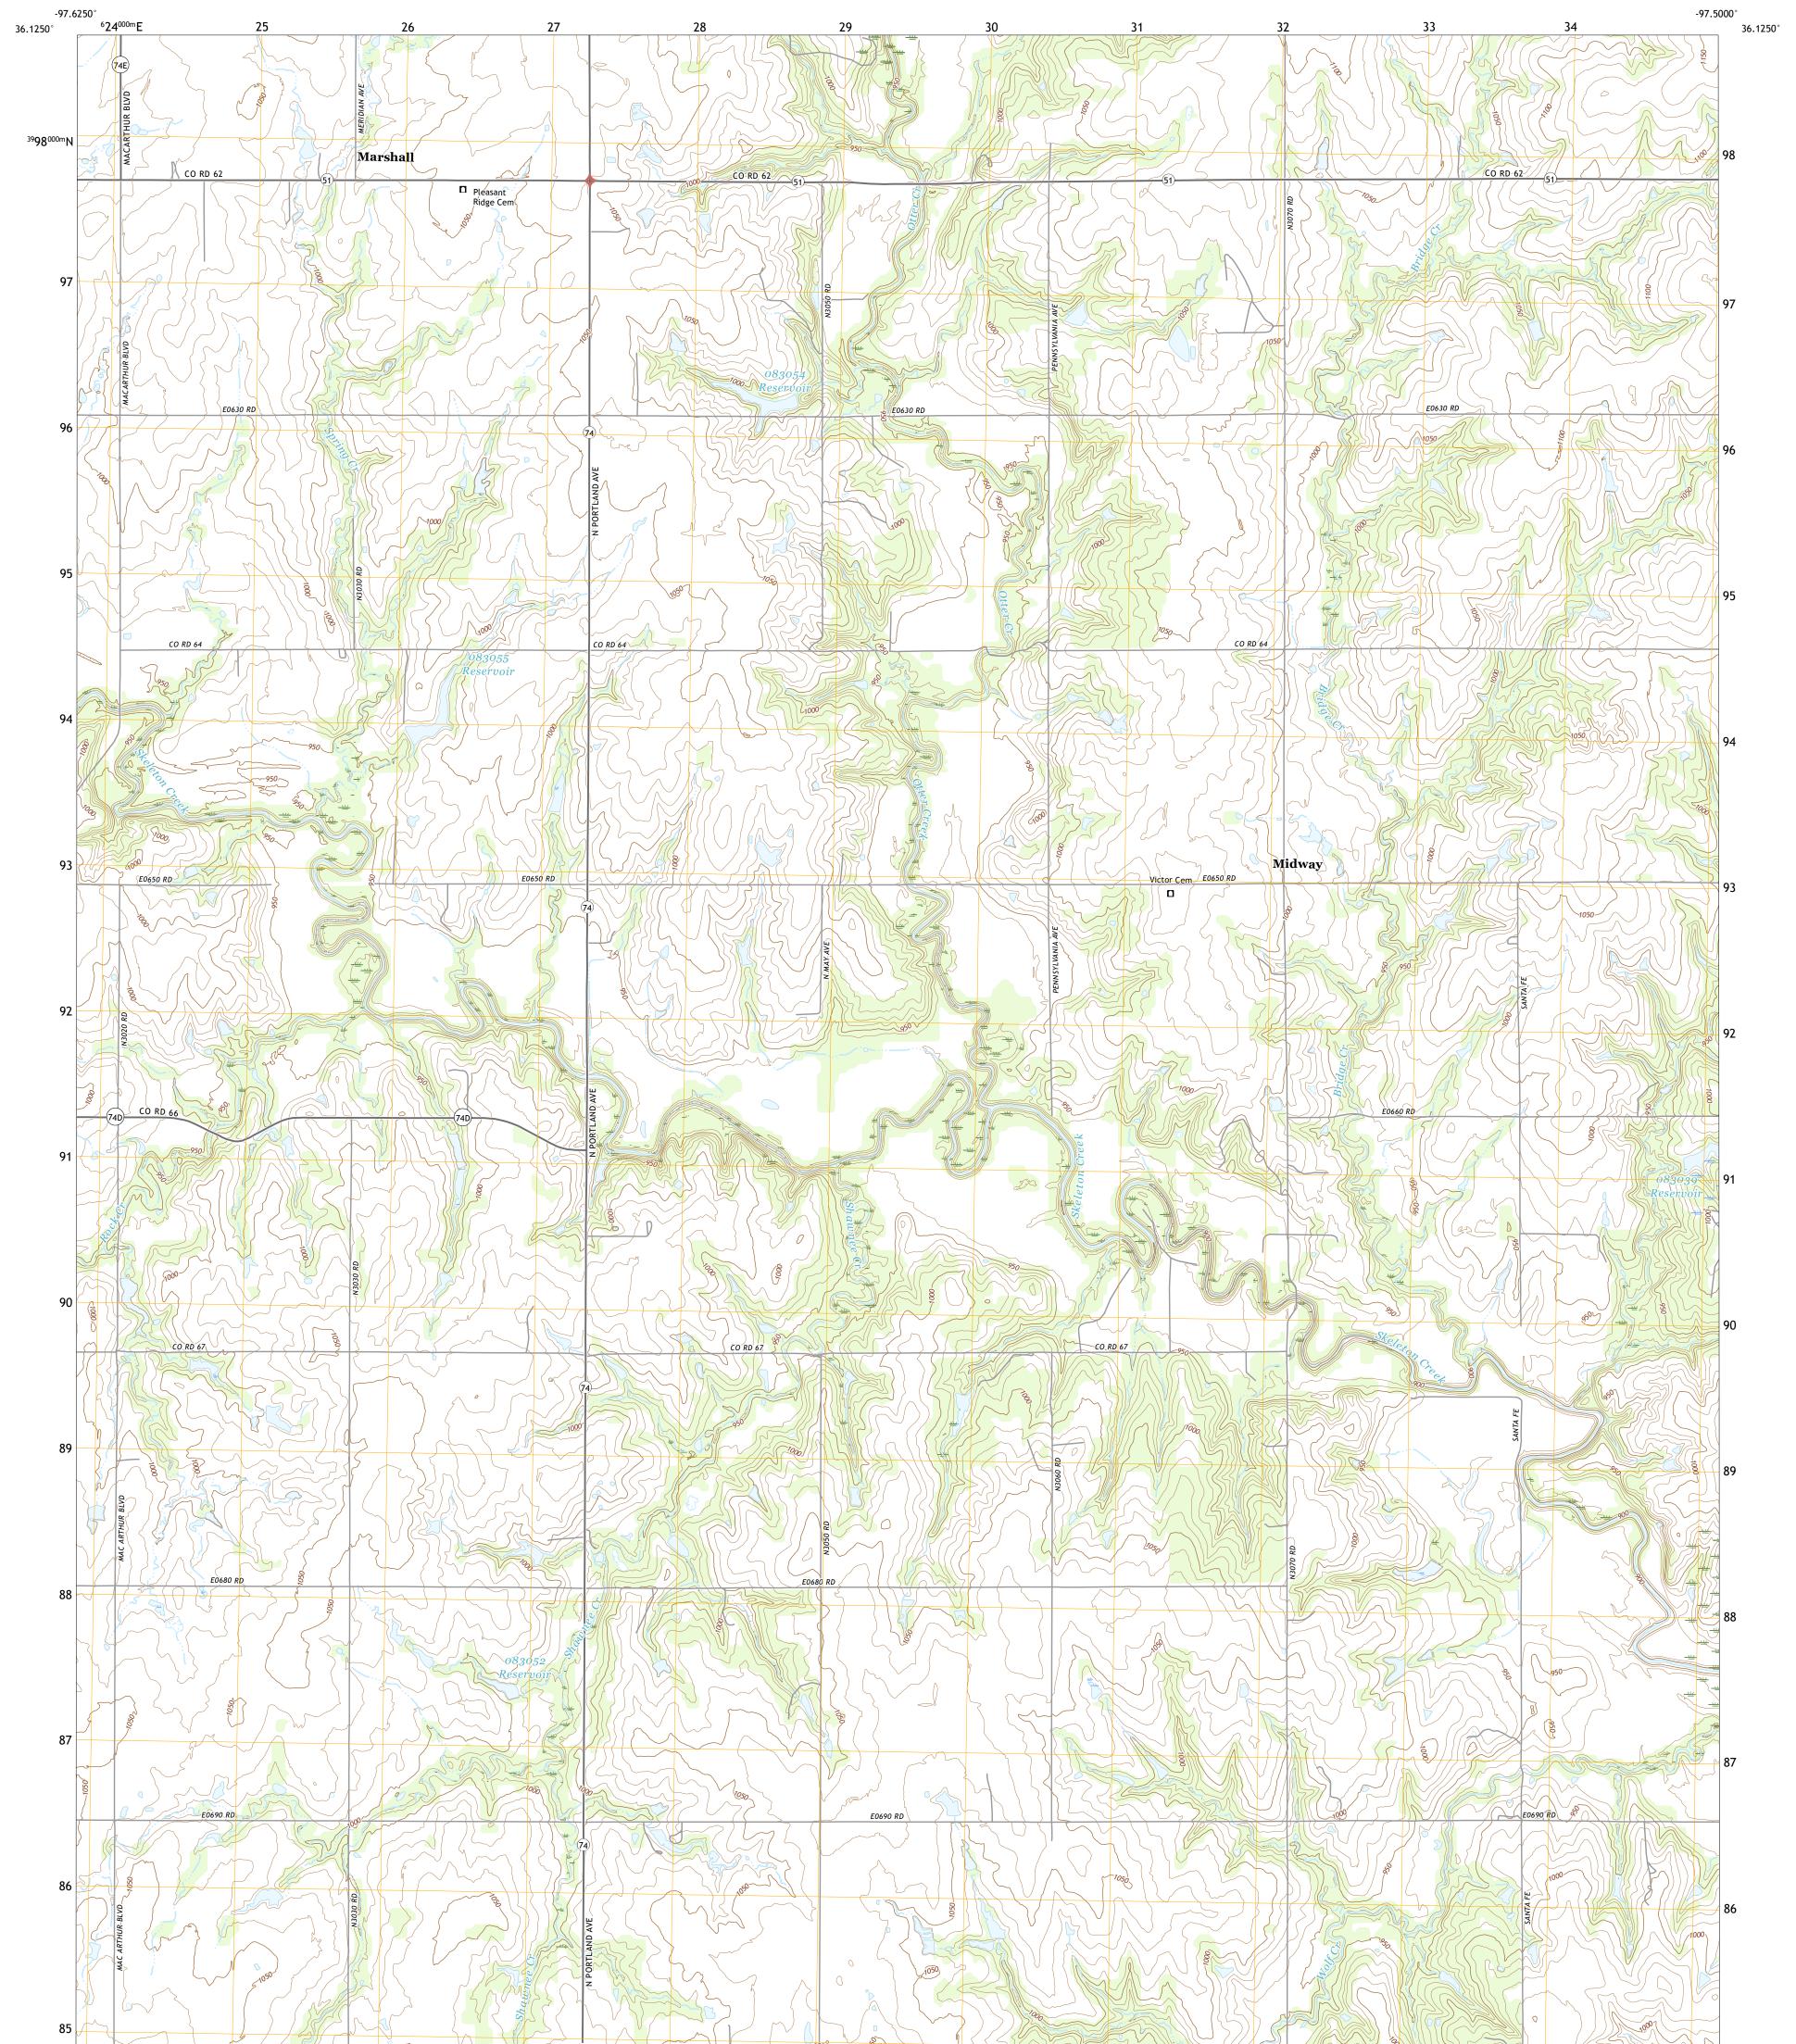

## U.S. DEPARTMENT OF THE INTERIOR U.S. GEOLOGICAL SURVEY

Produced by the United States Geological Survey North American Datum of 1983 (NAD83) World Geodetic System of 1984 (WGS84). Projection and 1 000-meter grid:Universal Transverse Mercator, Zone 145 This map is not a legal document. Boundaries may be generalized for this map scale. Private lands within government reservations may not be shown. Obtain permission before entering private lands.

Imagery......NAIP, May 2017 - July 2017 Roads......GNIS, 1979 - 2021 Hydrography......GNIS, 1979 - 2021 Hydrography......National Hydrography Dataset, 2002 - 2018 Contours.....National Elevation Dataset, 2017 Boundaries......Multiple sources; see metadata file 2019 - 2021 Public Land Survey System......BLM, 2021 Wetlands......BLM, 2014