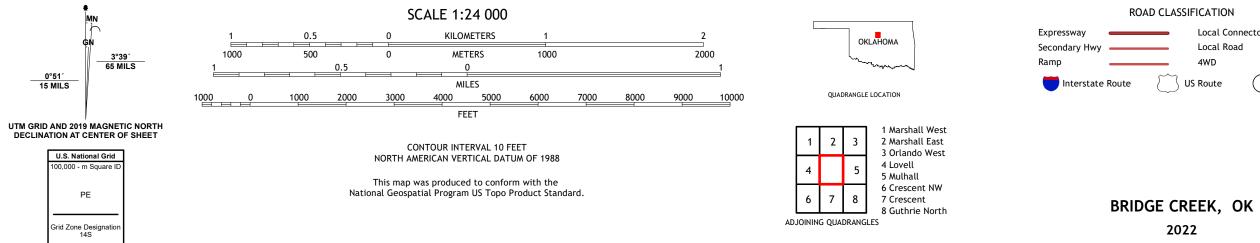

## U.S. DEPARTMENT OF THE INTERIOR U.S. GEOLOGICAL SURVEY









Produced by the United States Geological Survey North American Datum of 1983 (NAD83) World Geodetic System of 1984 (WGS84). Projection and 1 000-meter grid:Universal Transverse Mercator, Zone 145 This map is not a legal document. Boundaries may be generalized for this map scale. Private lands within government reservations may not be shown. Obtain permission before entering private lands.

Imagery......NAIP, May 2017 - July 2017 Roads......GNIS, 1979 - 2021 Hydrography......GNIS, 1979 - 2021 Hydrography......National Hydrography Dataset, 2002 - 2018 Contours.....National Elevation Dataset, 2017 Boundaries......Multiple sources; see metadata file 2019 - 2021 Public Land Survey System......BLM, 2021 Wetlands......BLM, 2014



ROAD CLASSIFICATION Local Connector 🛛 🗕 Local Road 4WD US Route State Route