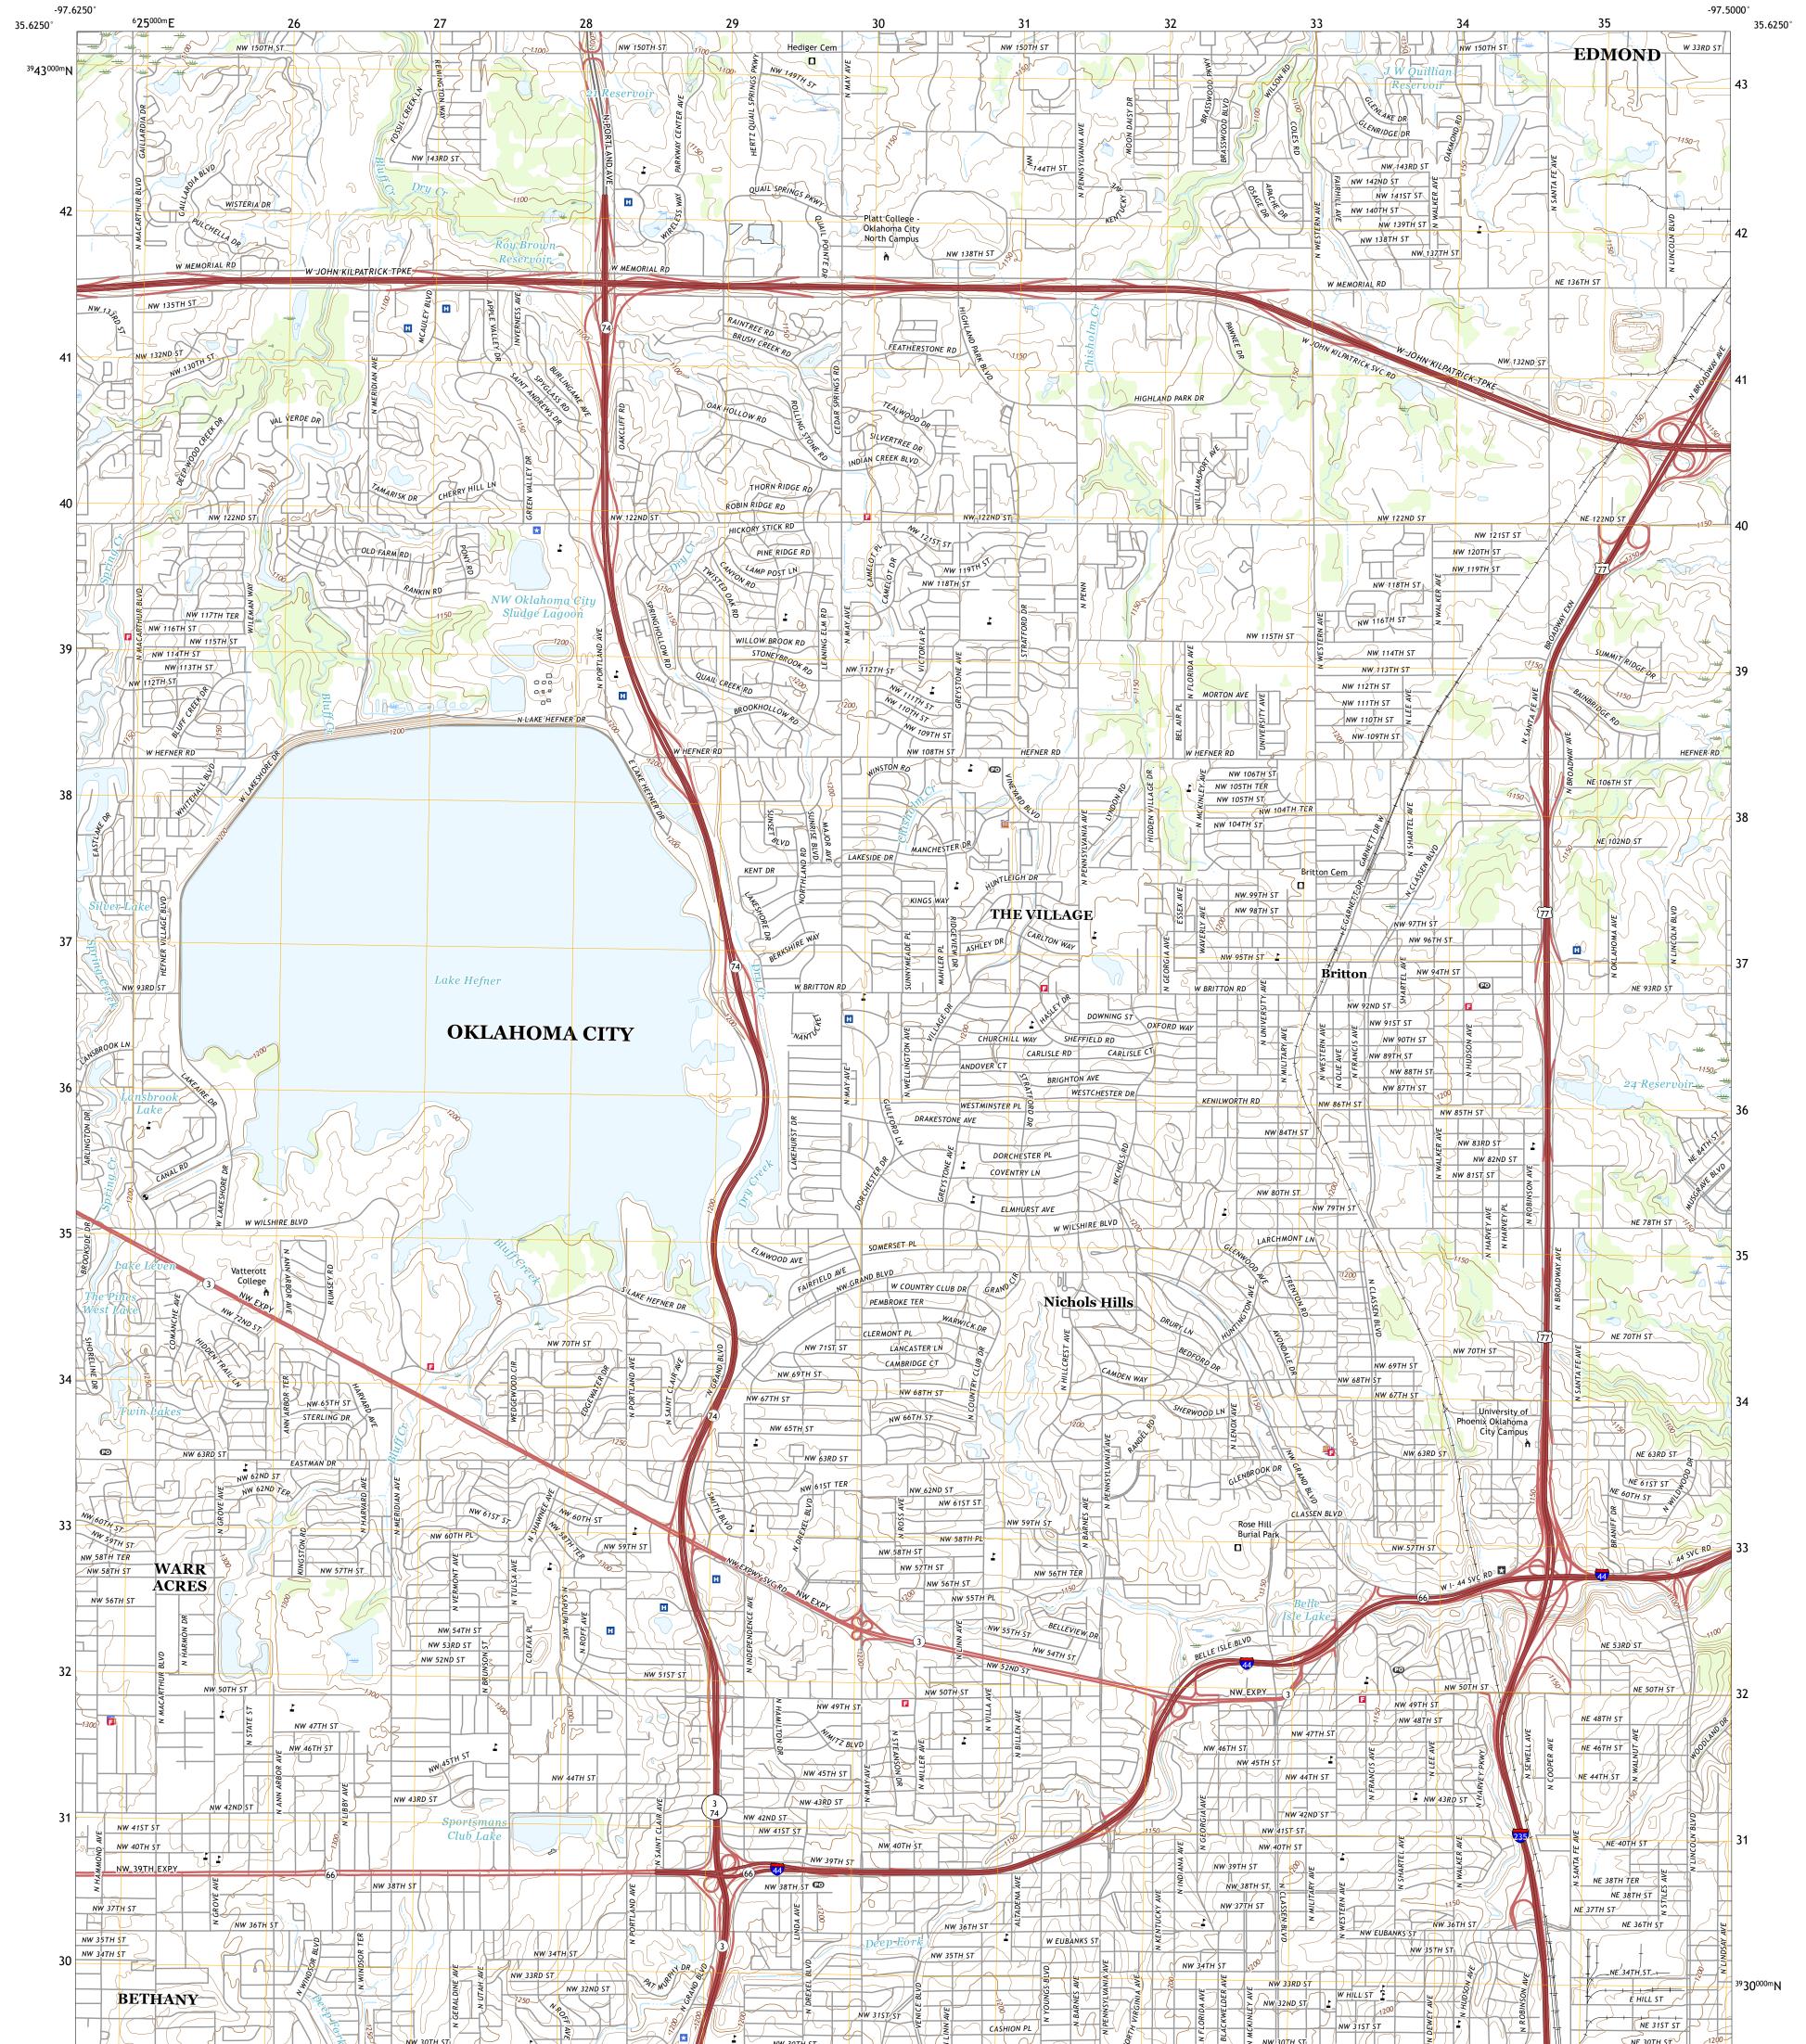

## U.S. DEPARTMENT OF THE INTERIOR U.S. GEOLOGICAL SURVEY









Produced by the United States Geological Survey North American Datum of 1983 (NAD83) World Geodetic System of 1984 (WGS84). Projection and 1 000-meter grid:Universal Transverse Mercator, Zone 14S This map is not a legal document. Boundaries may be generalized for this map scale. Private lands within government reservations may not be shown. Obtain permission before entering private lands.

......NAIP, May 2017 - July 2017 U.S. Census Bureau, 2015 - 2018 .....GNIS, 1979 - 2021 Imagery.... Roads. Names.... ..National Hydrography Dataset, 2002 - 2018 Hydrography..... Contours...... Boundaries..... ......National Elevation Dataset, 2021 .....Nultiple sources; see metadata file 2019 - 2021 Public Land Survey System..... .....BLM, 2021 Wetlands ....FWS Wetlands..... National Inventory 1981