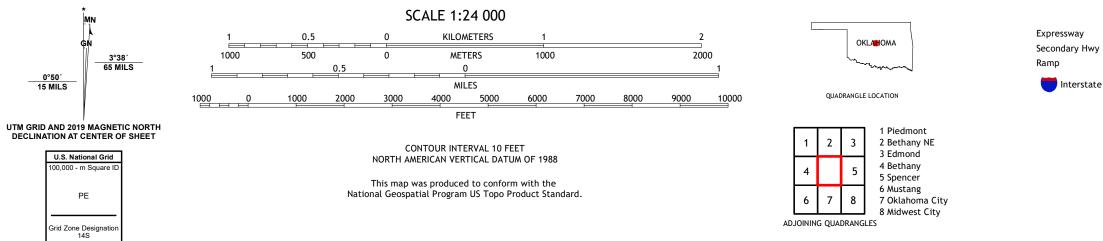

## U.S. DEPARTMENT OF THE INTERIOR U.S. GEOLOGICAL SURVEY

Produced by the United States Geological Survey North American Datum of 1983 (NAD83) World Geodetic System of 1984 (WGS84). Projection and 1 000-meter grid:Universal Transverse Mercator, Zone 14S This map is not a legal document. Boundaries may be generalized for this map scale. Private lands within government reservations may not be shown. Obtain permission before entering private lands.