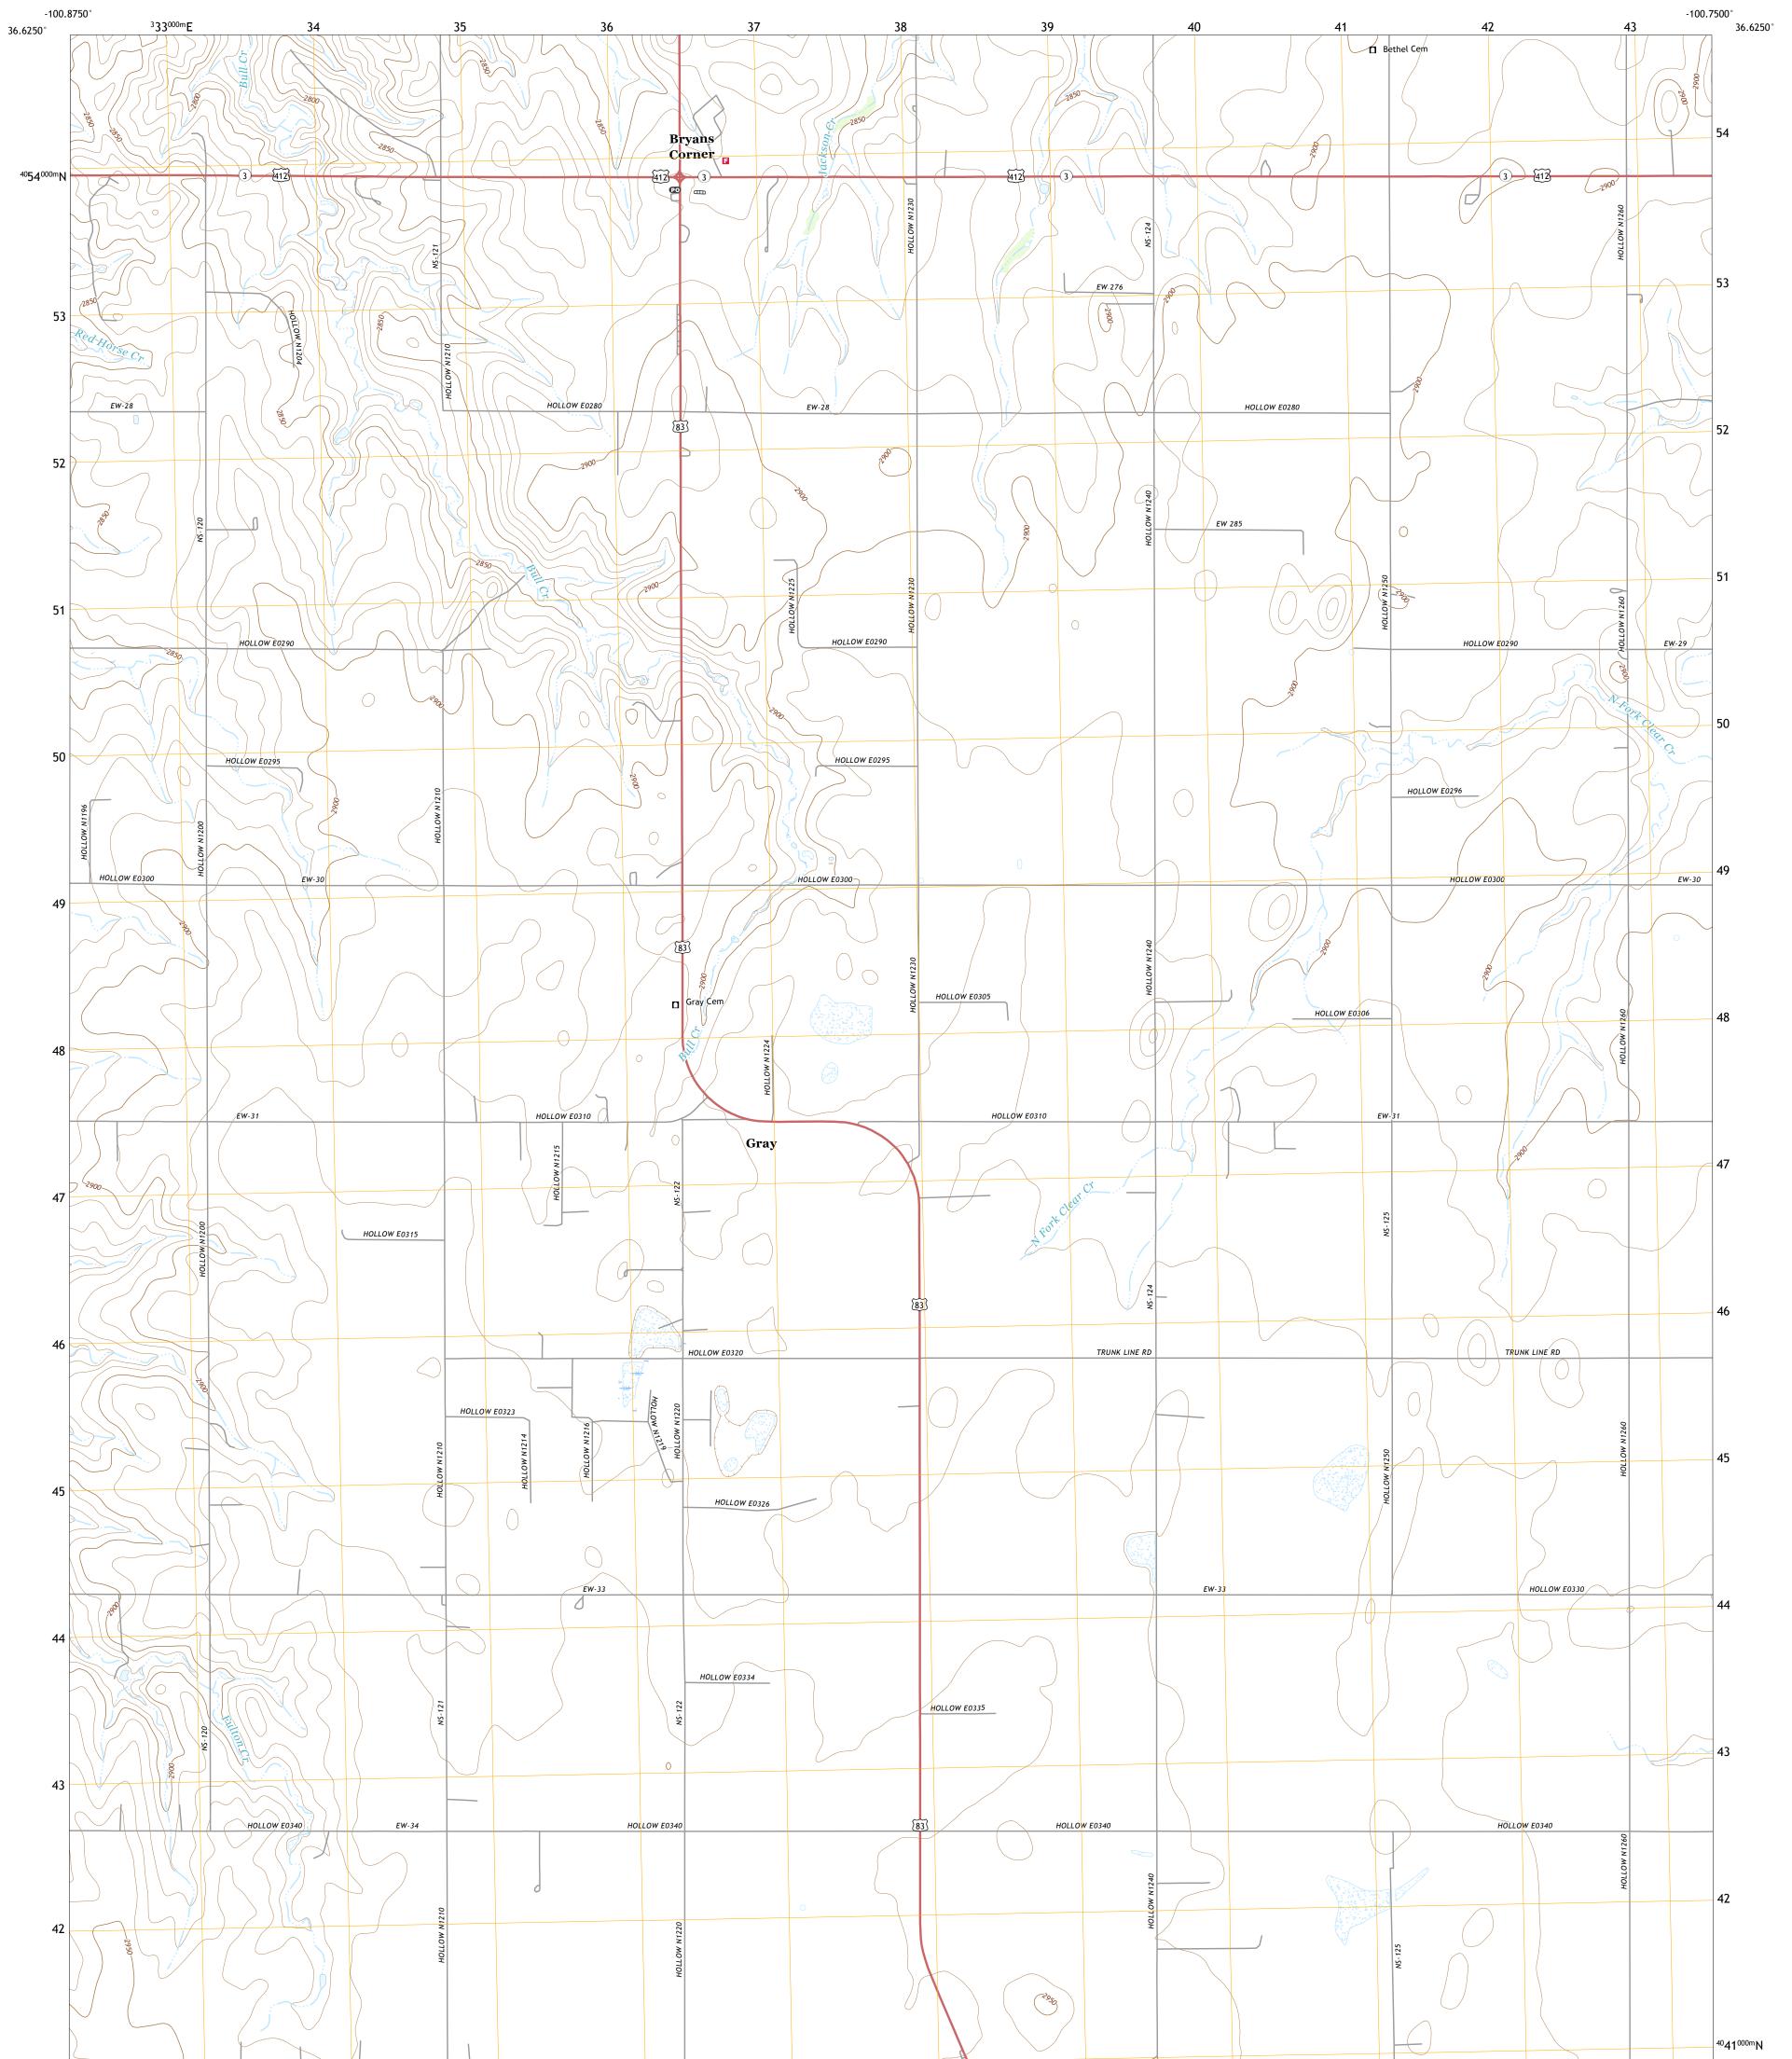

## BRYANS CORNER QUADRANGLE OKLAHOMA - BEAVER COUNTY 7.5-MINUTE SERIES

Produced by the United States Geological Survey North American Datum of 1983 (NAD83) World Geodetic System of 1984 (WGS84). Projection and 1 000-meter grid:Universal Transverse Mercator, Zone 14S This map is not a legal document. Boundaries may be generalized for this map scale. Private lands within government reservations may not be shown. Obtain permission before entering private lands.

Imagery......NAIP, May 2017 - July 2017 Roads......GNIS, 1979 - 2018 Names......GNIS, 1979 - 2018 Hydrography......GNIS, 1979 - 2018 Contours.....National Hydrography Dataset, 2004 - 2018 Contours.....National Elevation Dataset, 2007 Boundaries.....Multiple sources; see metadata file 2016 - 2017 Public Land Survey System......BLM, 2018 Wetlands......BLM, 2005