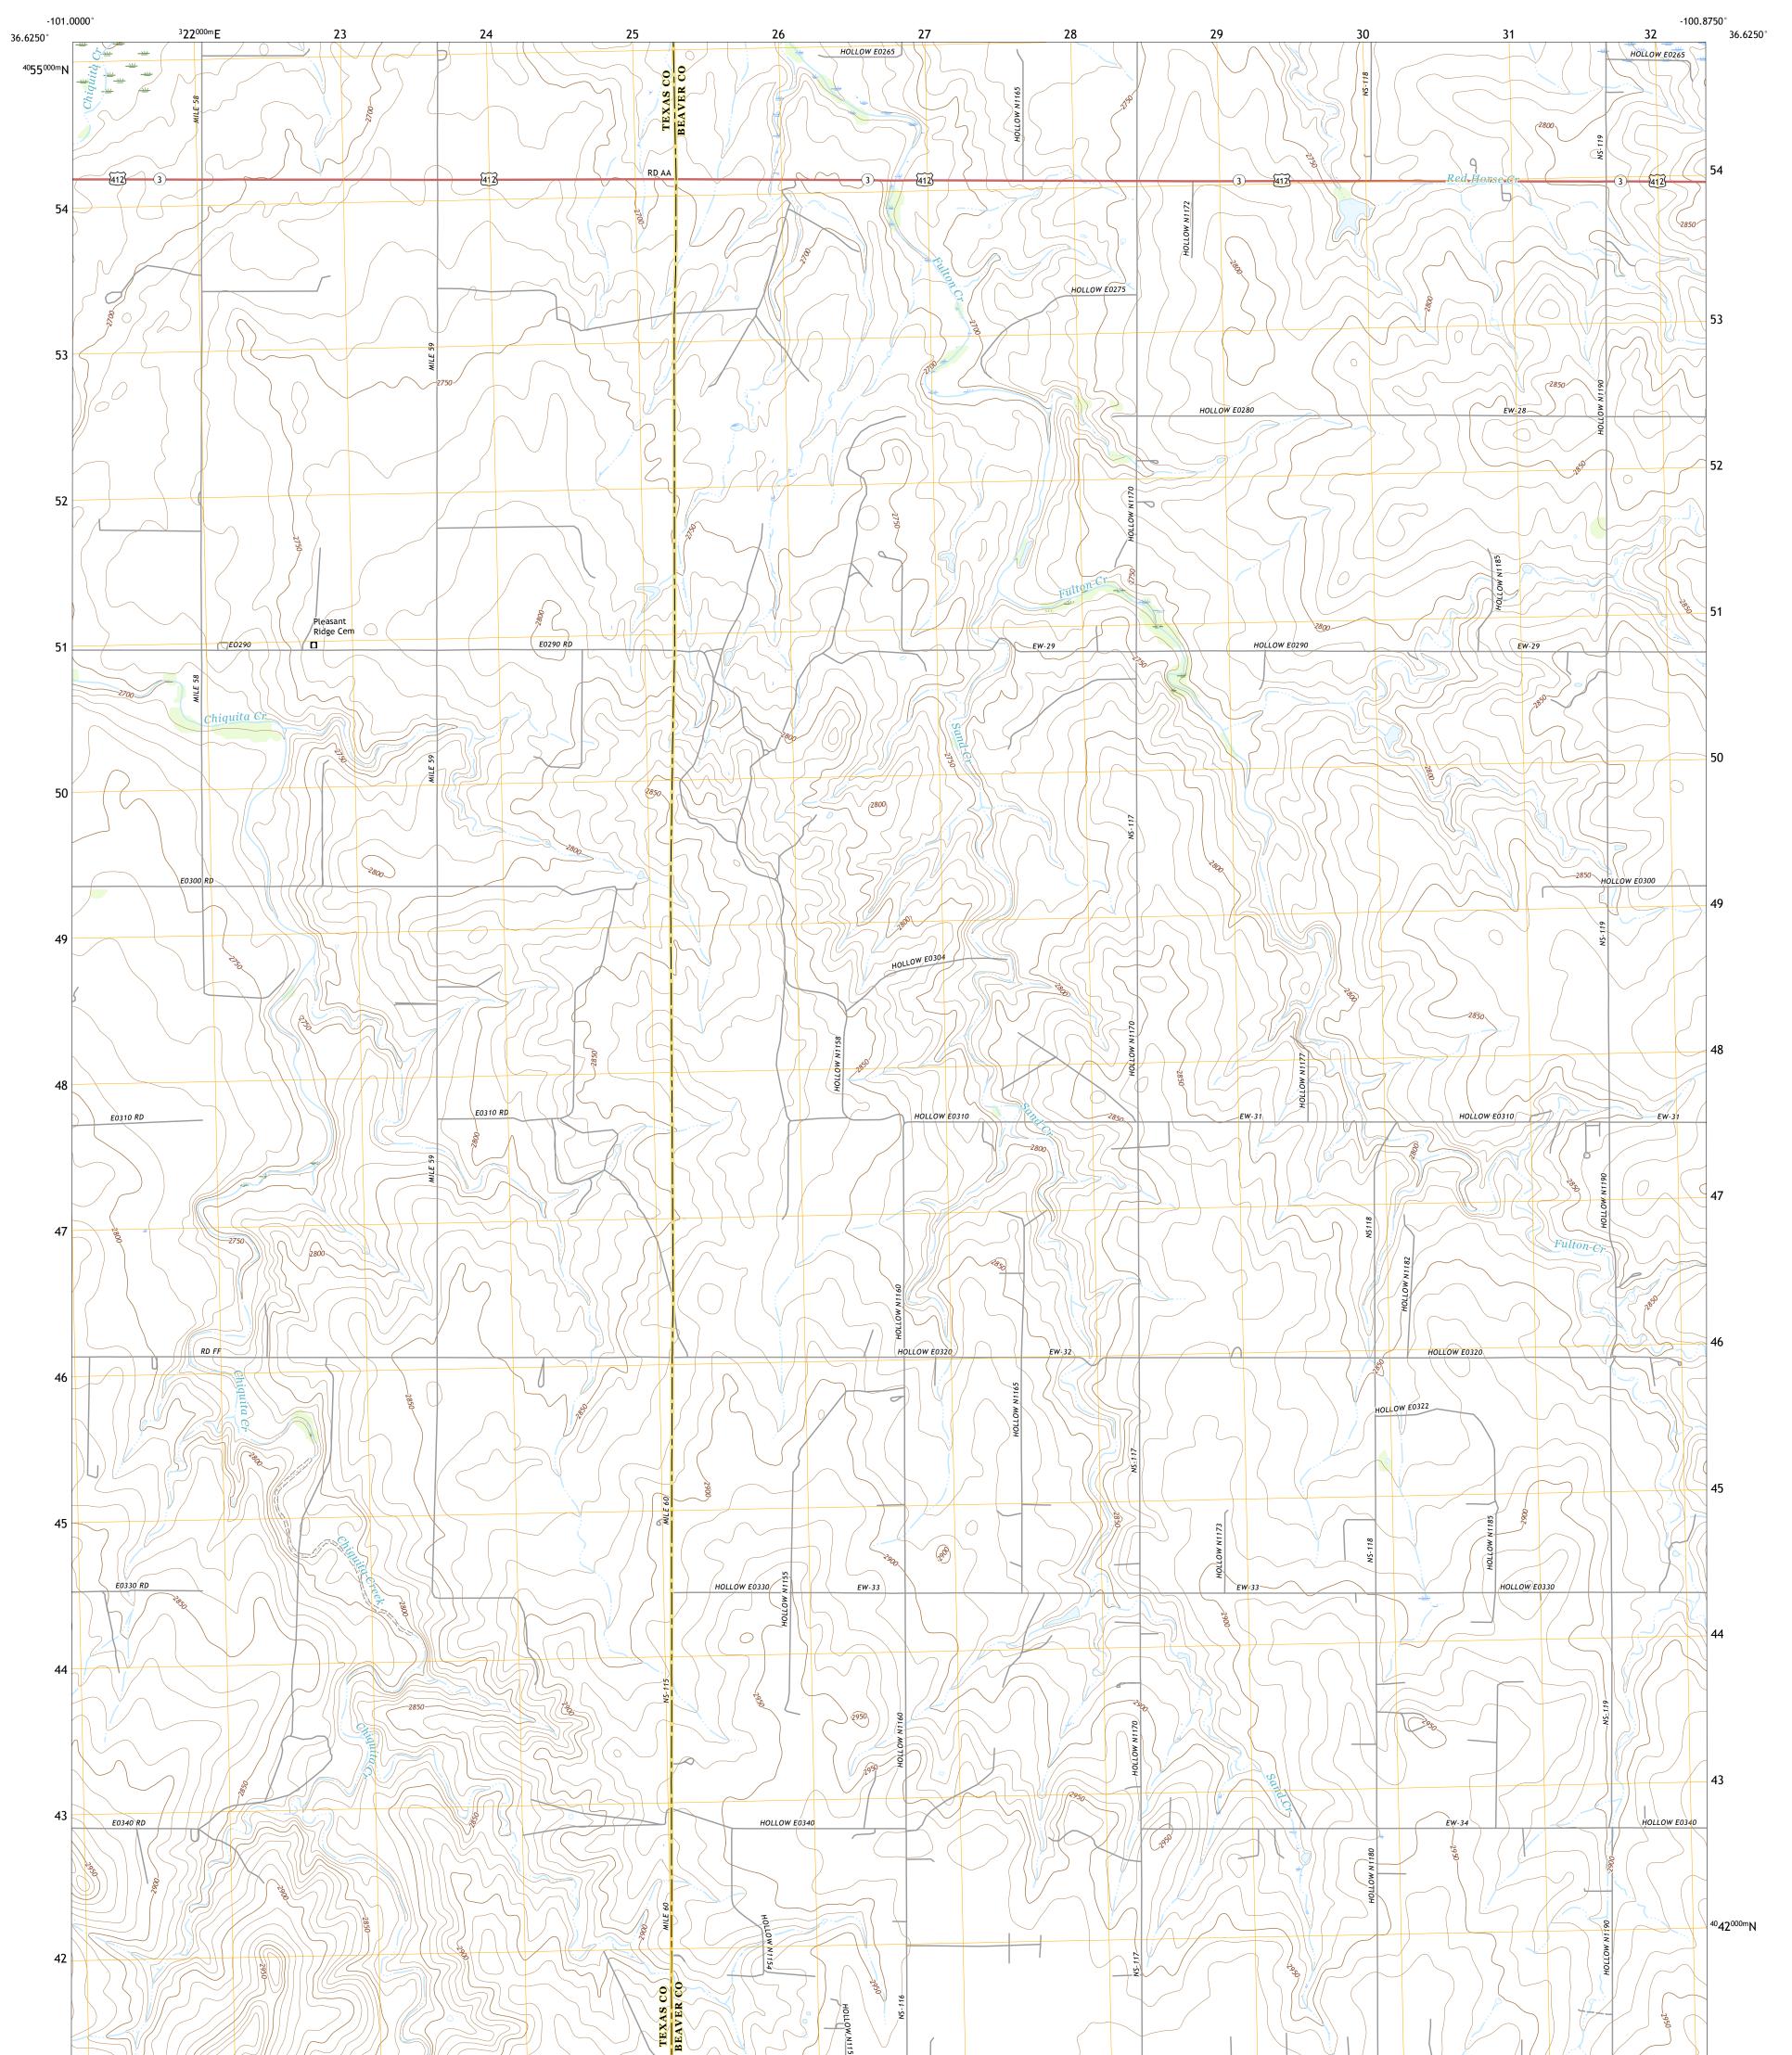

## U.S. DEPARTMENT OF THE INTERIOR U.S. GEOLOGICAL SURVEY

BRYANS CORNER SW QUADRANGLE OKLAHOMA 7.5-MINUTE SERIES

Produced by the United States Geological Survey North American Datum of 1983 (NAD83) World Geodetic System of 1984 (WGS84). Projection and 1 000-meter grid:Universal Transverse Mercator, Zone 145 This map is not a legal document. Boundaries may be generalized for this map scale. Private lands within government reservations may not be shown. Obtain permission before entering private lands.

Imagery......NAIP, May 2017 - July 2017 Roads......GNIS, 1979 - 2016 Hydrography......GNIS, 1979 - 2016 Hydrography......National Hydrography Dataset, 2004 - 2018 Contours......National Elevation Dataset, 2007 Boundaries......Multiple sources; see metadata file 2016 - 2017 Public Land Survey System......BLM, 2018 Wetlands......BLM, 2005