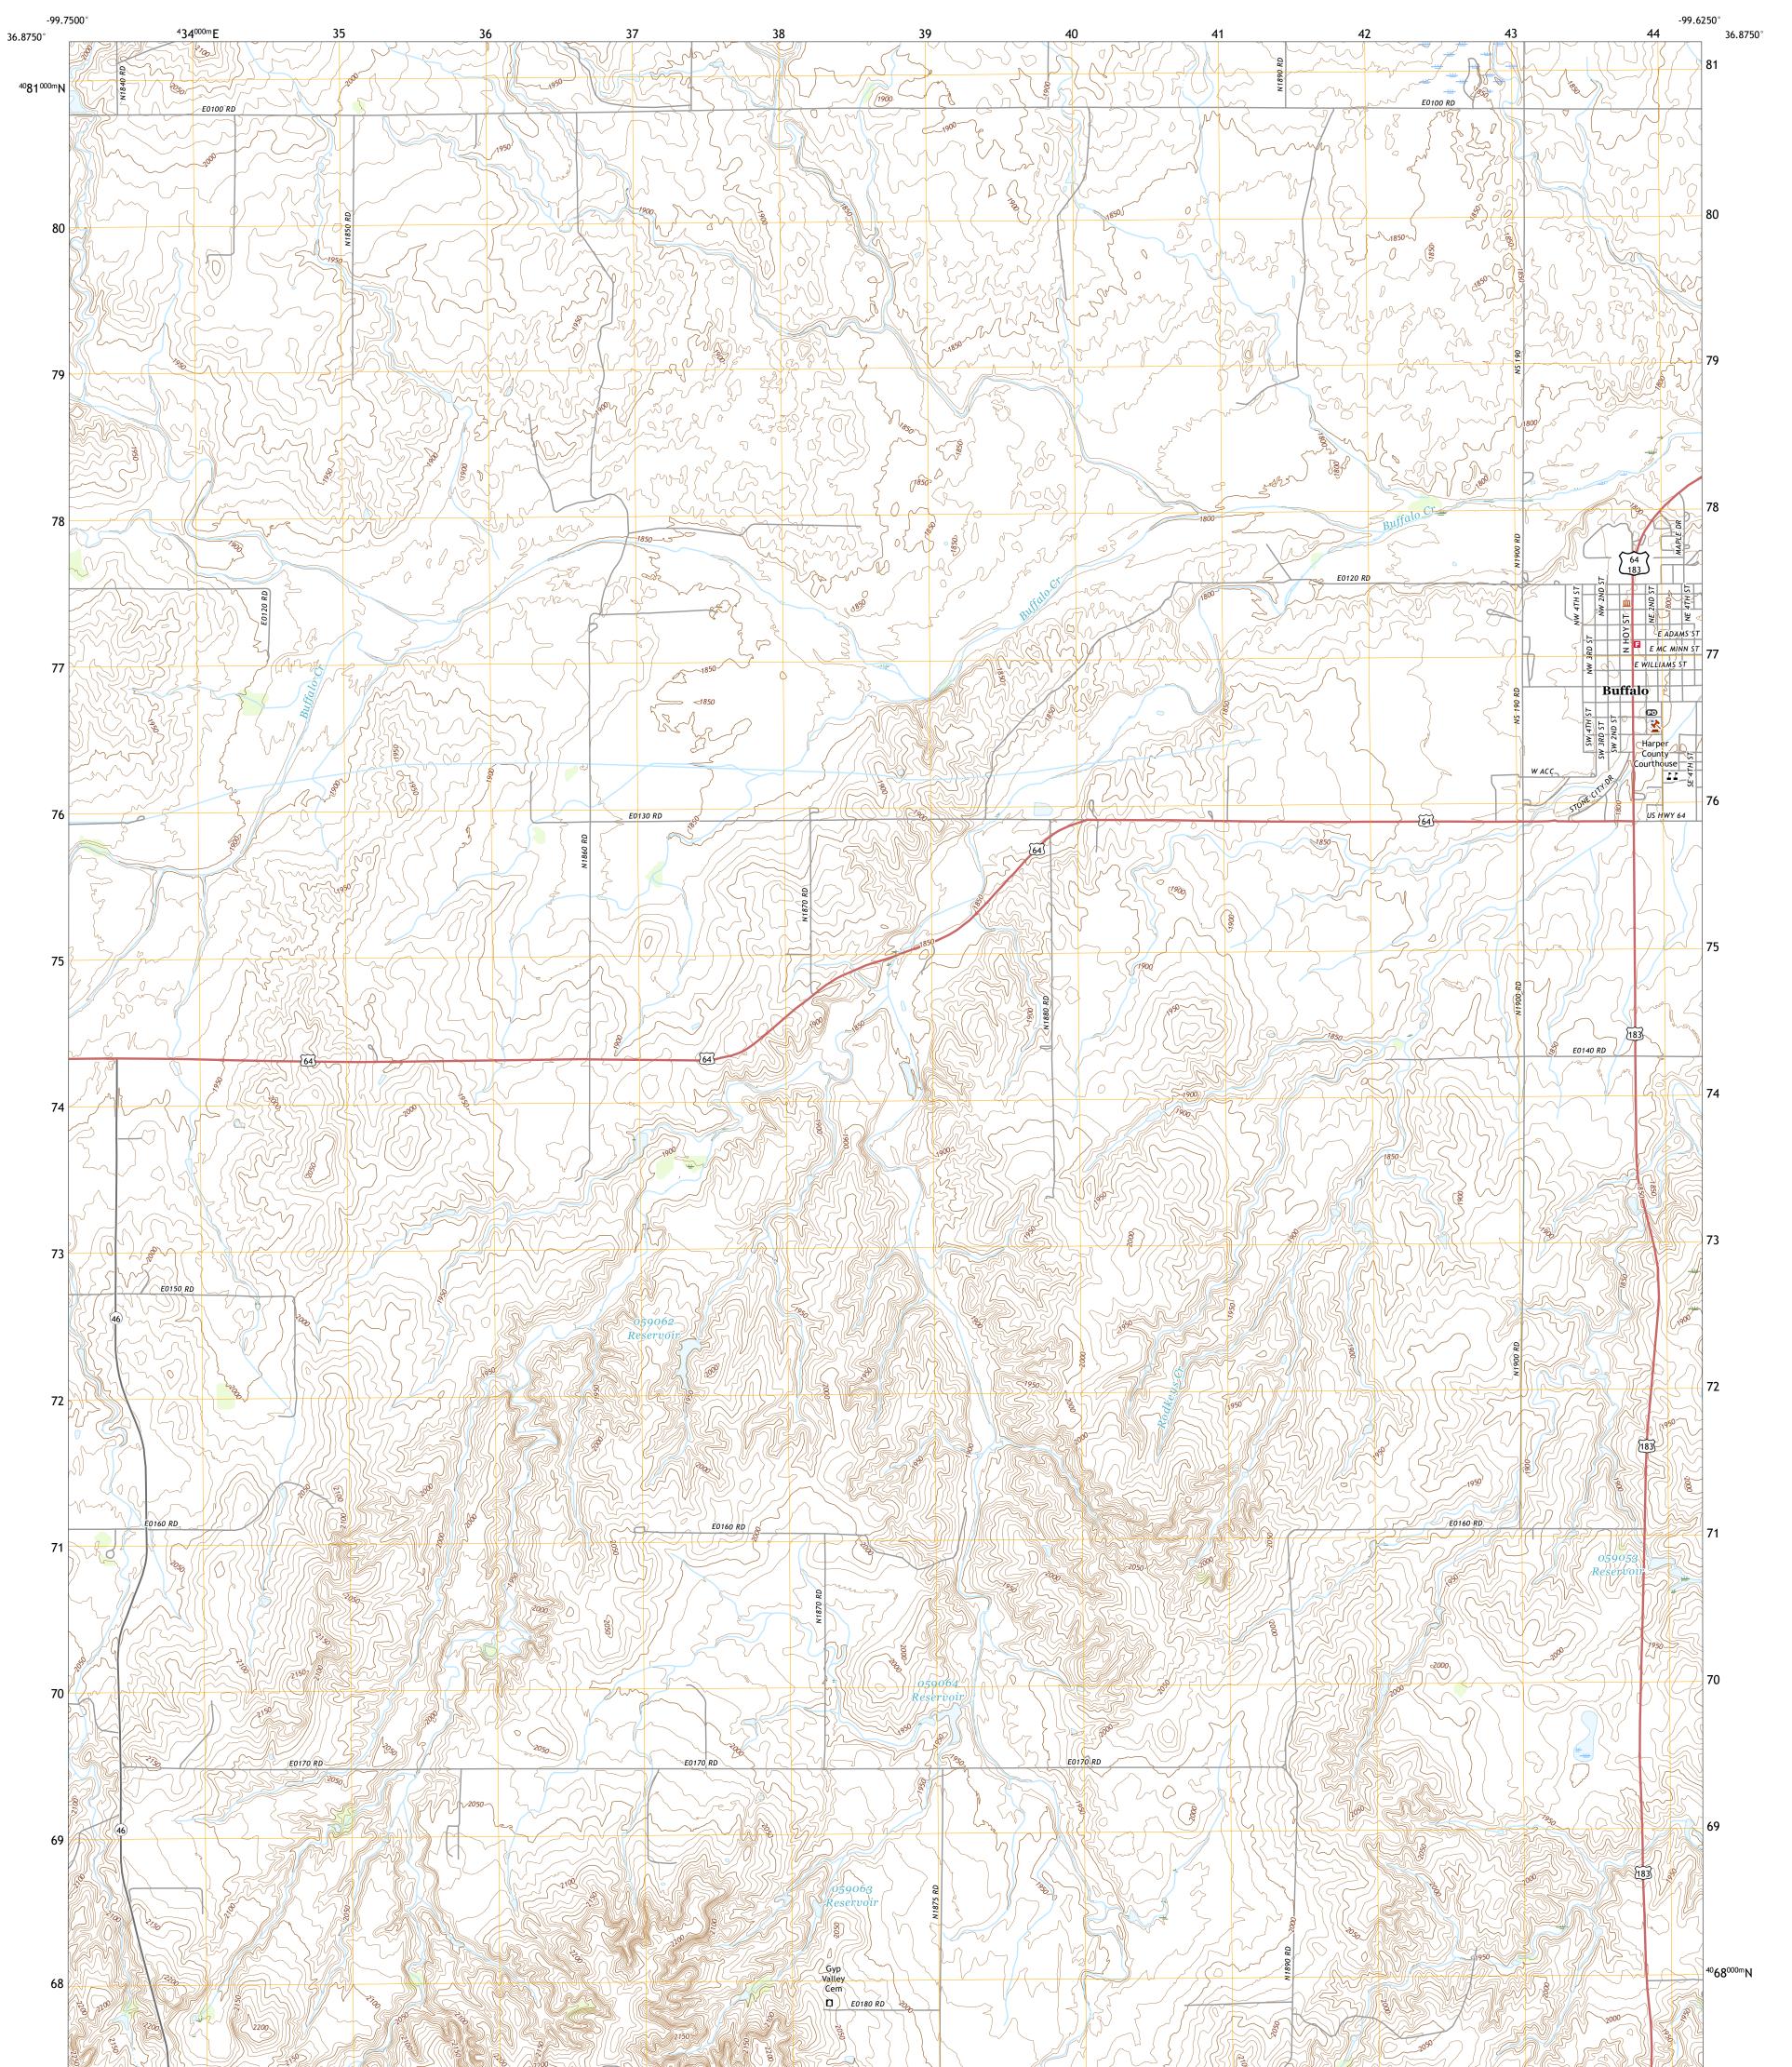

## U.S. DEPARTMENT OF THE INTERIOR U.S. GEOLOGICAL SURVEY

BUFFALO QUADRANGLE OKLAHOMA - HARPER COUNTY 7.5-MINUTE SERIES

Produced by the United States Geological Survey North American Datum of 1983 (NAD83) World Geodetic System of 1984 (WGS84). Projection and 1 000-meter grid:Universal Transverse Mercator, Zone 145 This map is not a legal document. Boundaries may be generalized for this map scale. Private lands within government reservations may not be shown. Obtain permission before entering private lands.