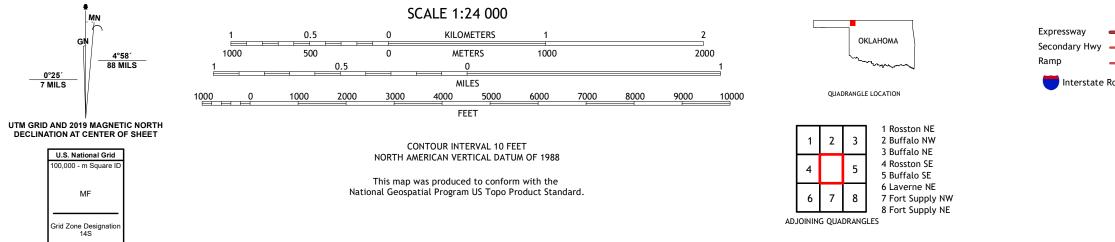

 Expressway
 Local Connector

 Secondary Hwy
 Local Road

 Ramp
 4WD

 Interstate
 US Route
 State Route

BUFFALO, OK

2022