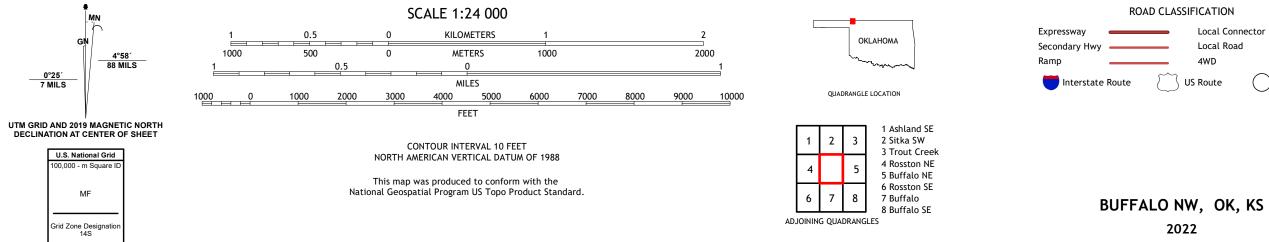

## U.S. DEPARTMENT OF THE INTERIOR U.S. GEOLOGICAL SURVEY

BUFFALO NW QUADRANGLE OKLAHOMA - KANSAS 7.5-MINUTE SERIES

Produced by the United States Geological Survey North American Datum of 1983 (NAD83) World Geodetic System of 1984 (WGS84). Projection and 1 000-meter grid:Universal Transverse Mercator, Zone 14S This map is not a legal document. Boundaries may be generalized for this map scale. Private lands within government reservations may not be shown. Obtain permission before entering private lands.

ROAD CLASSIFICATION Local Connector Local Road \_\_\_\_\_ 4WD \_\_\_\_\_ US Route State Route

2022