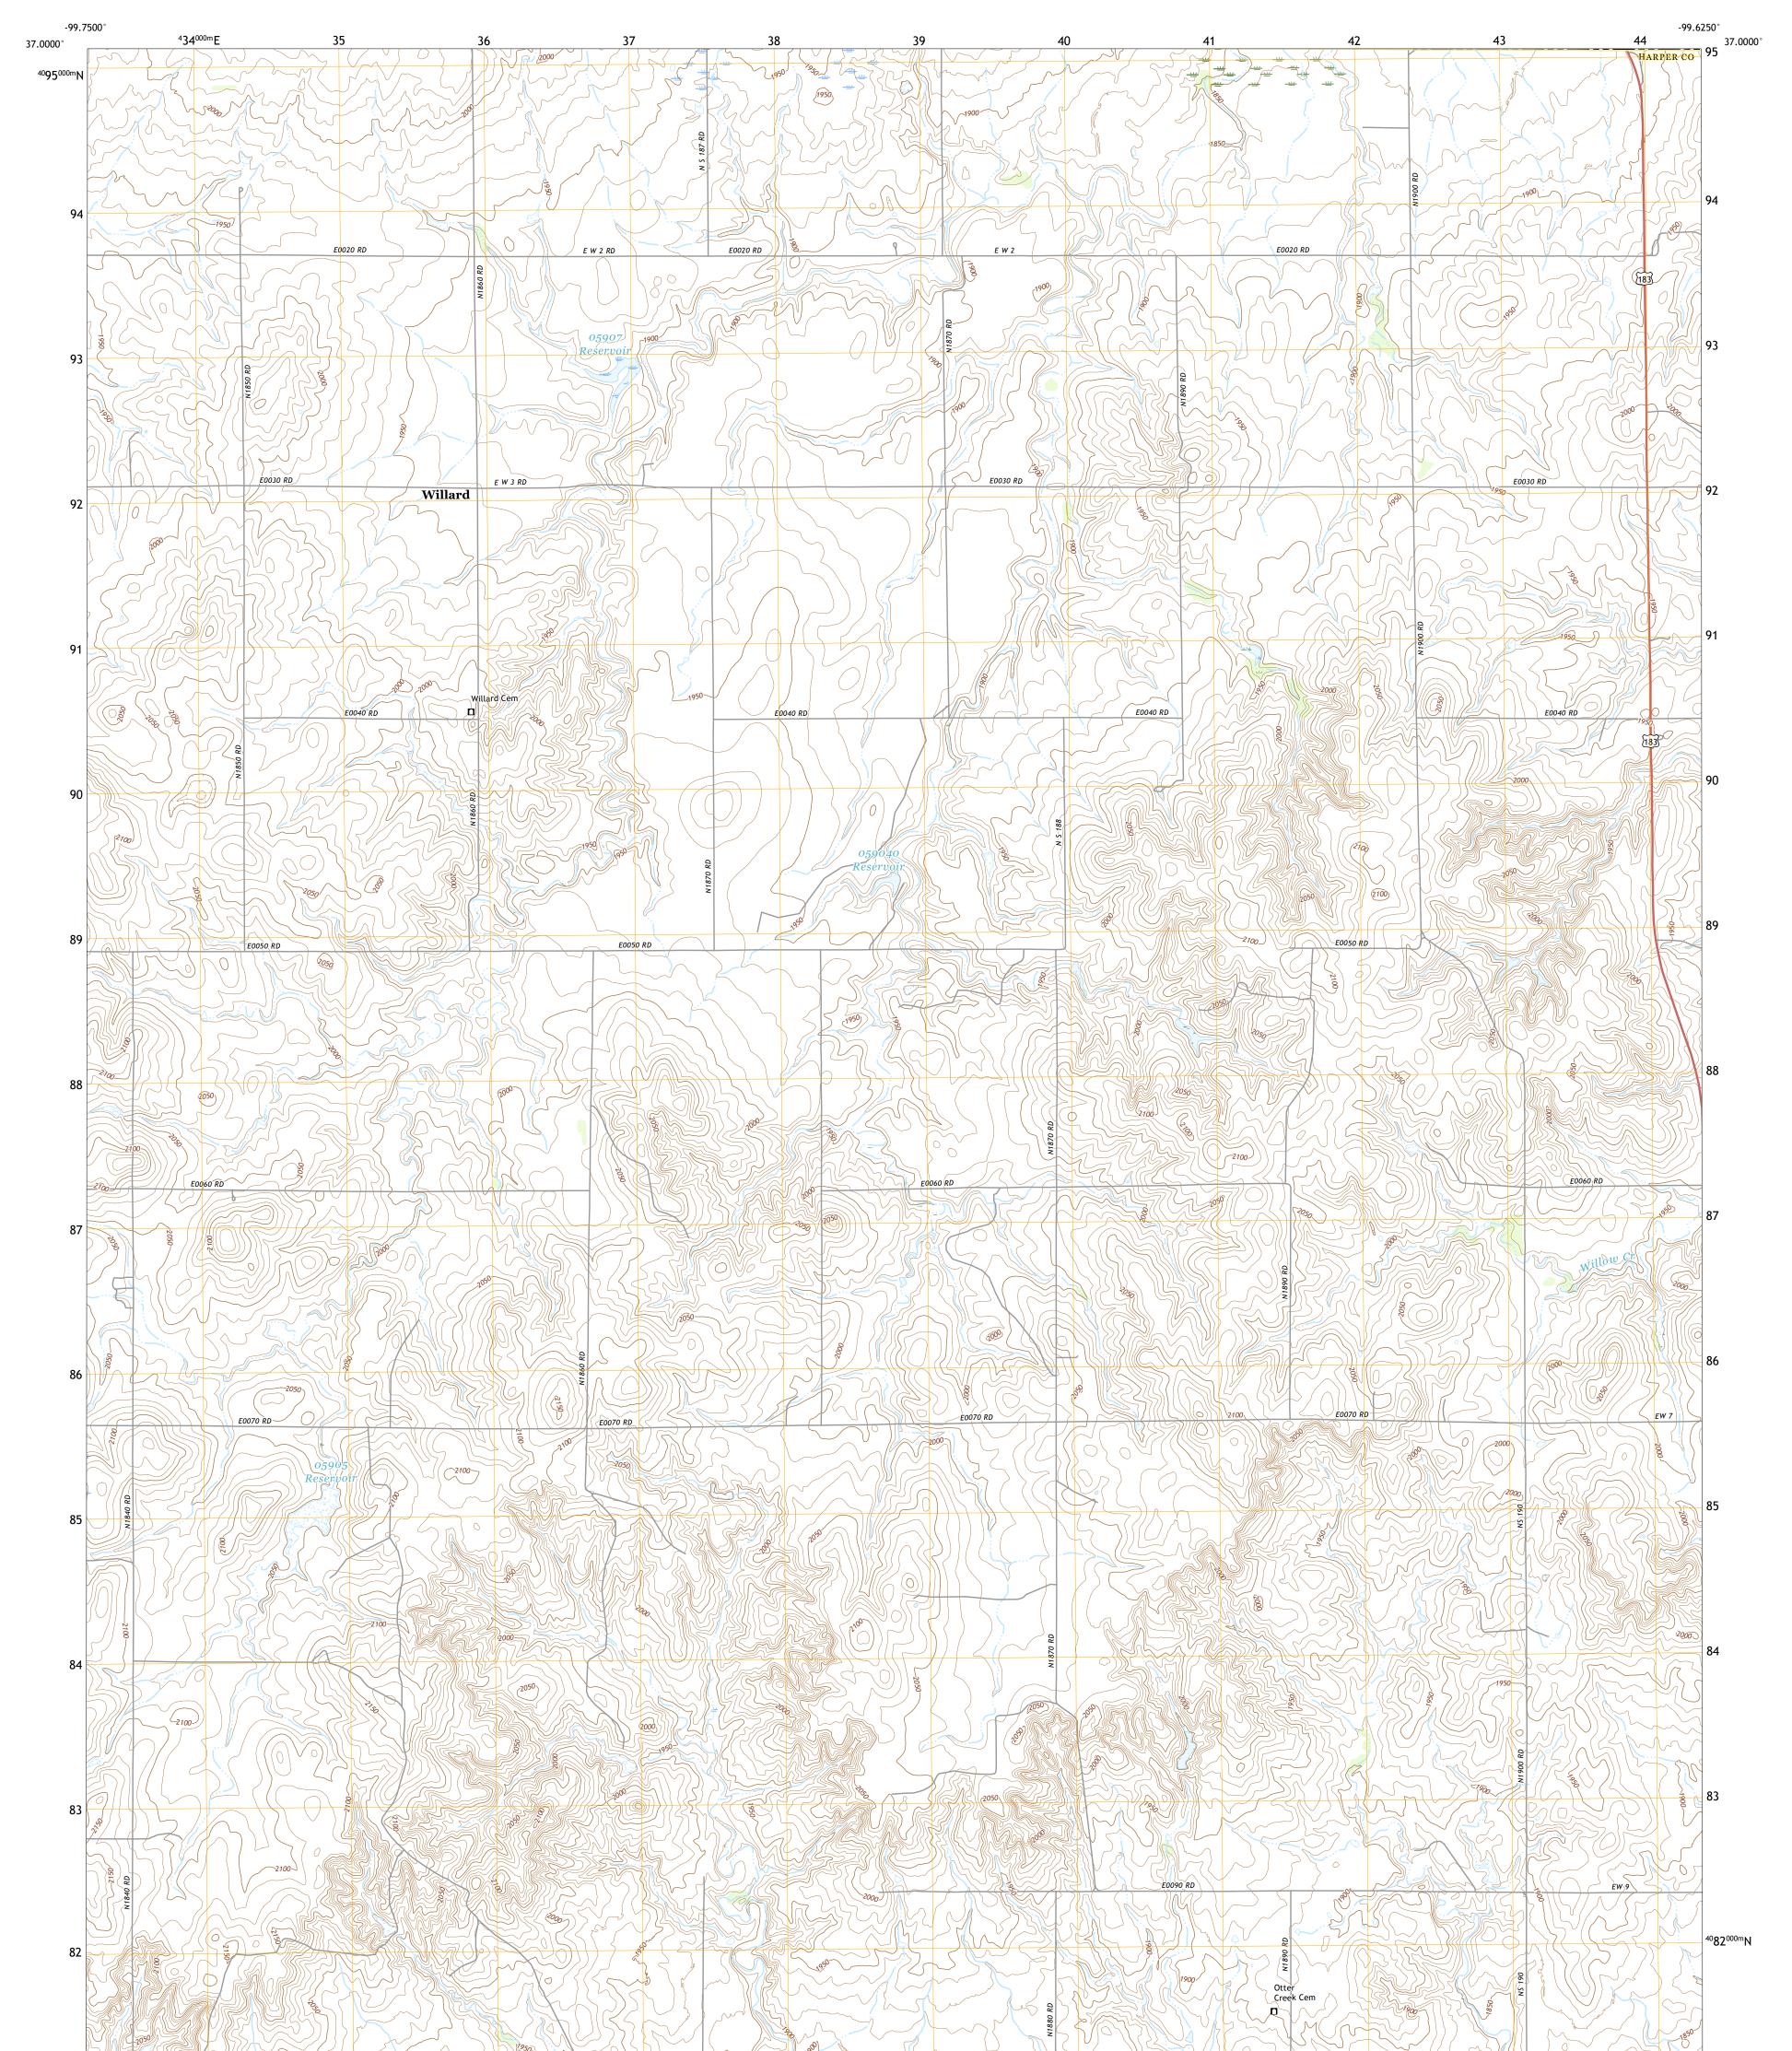

## U.S. DEPARTMENT OF THE INTERIOR U.S. GEOLOGICAL SURVEY

BUFFALO NW QUADRANGLE OKLAHOMA - KANSAS 7.5-MINUTE SERIES

Produced by the United States Geological Survey North American Datum of 1983 (NAD83) World Geodetic System of 1984 (WGS84). Projection and 1 000-meter grid:Universal Transverse Mercator, Zone 14S This map is not a legal document. Boundaries may be generalized for this map scale. Private lands within government reservations may not be shown. Obtain permission before entering private lands.